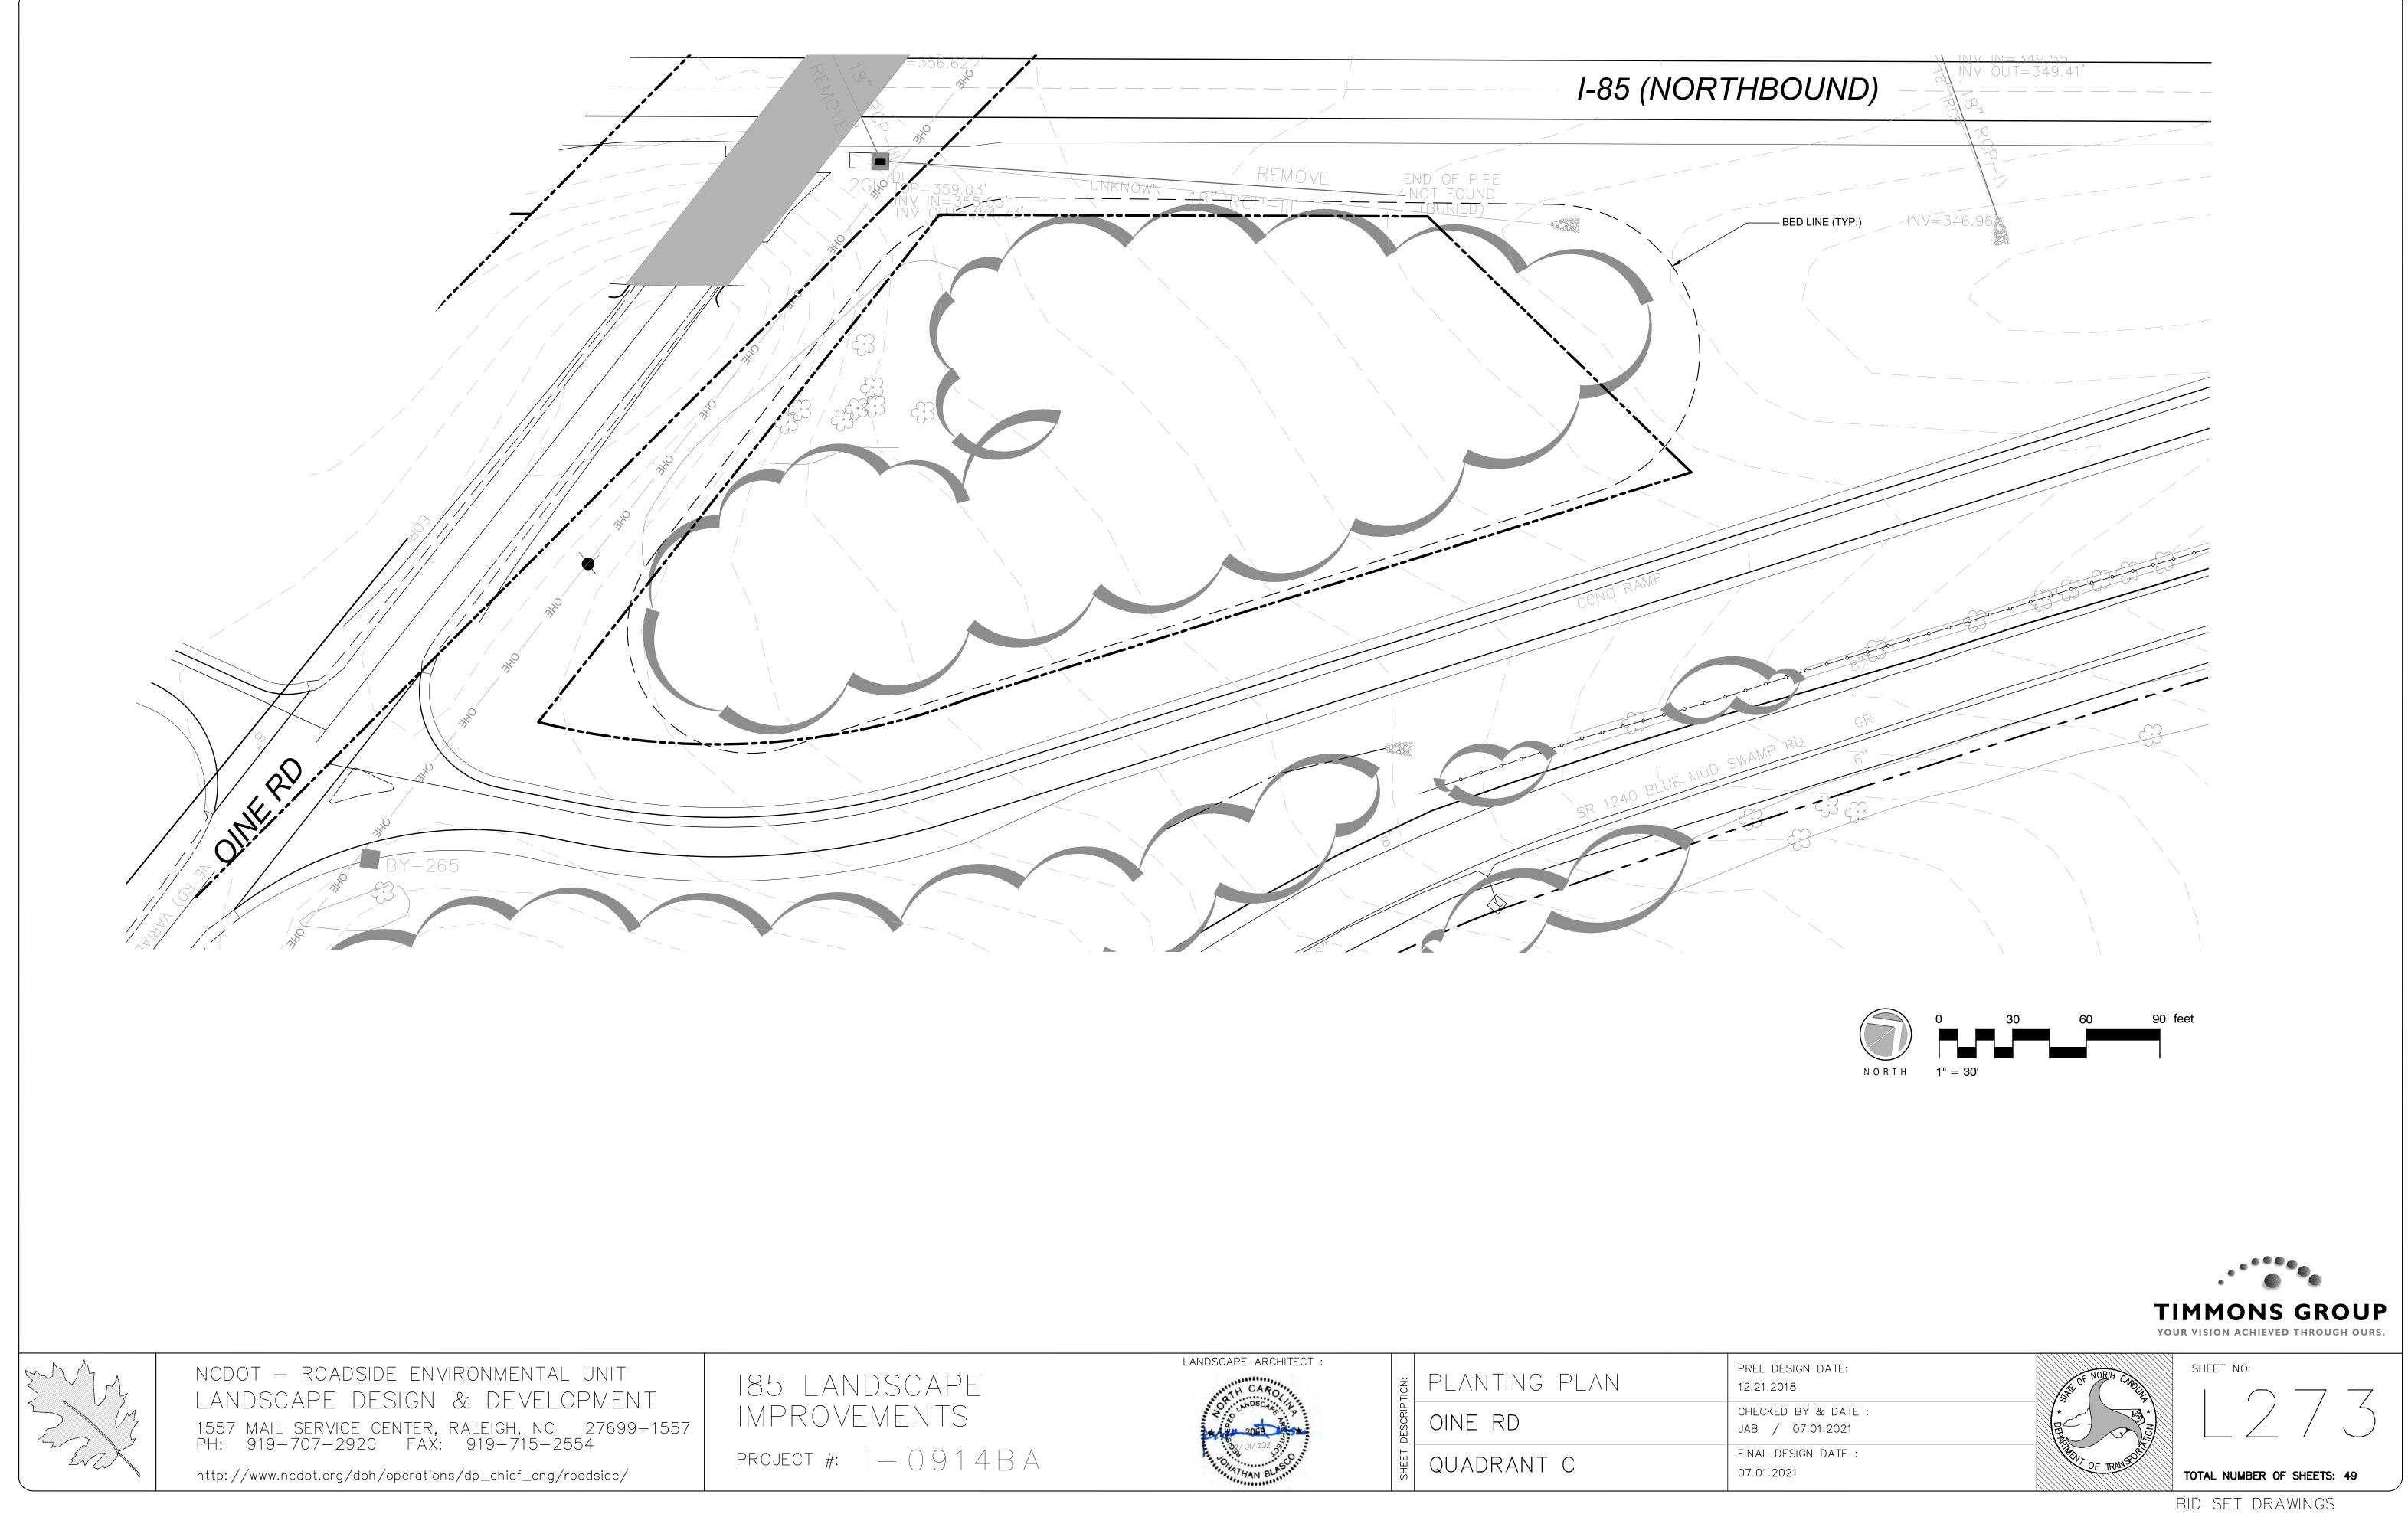

# ....

|          | LOCATION:     | I-85 CORRIDOR          |
|----------|---------------|------------------------|
|          | TYPE OF WORK: | LANDSCAPE IMPROVEMENTS |
| ORTATION | COUNTY: V     | ANCE-WARREN COUNTIES   |