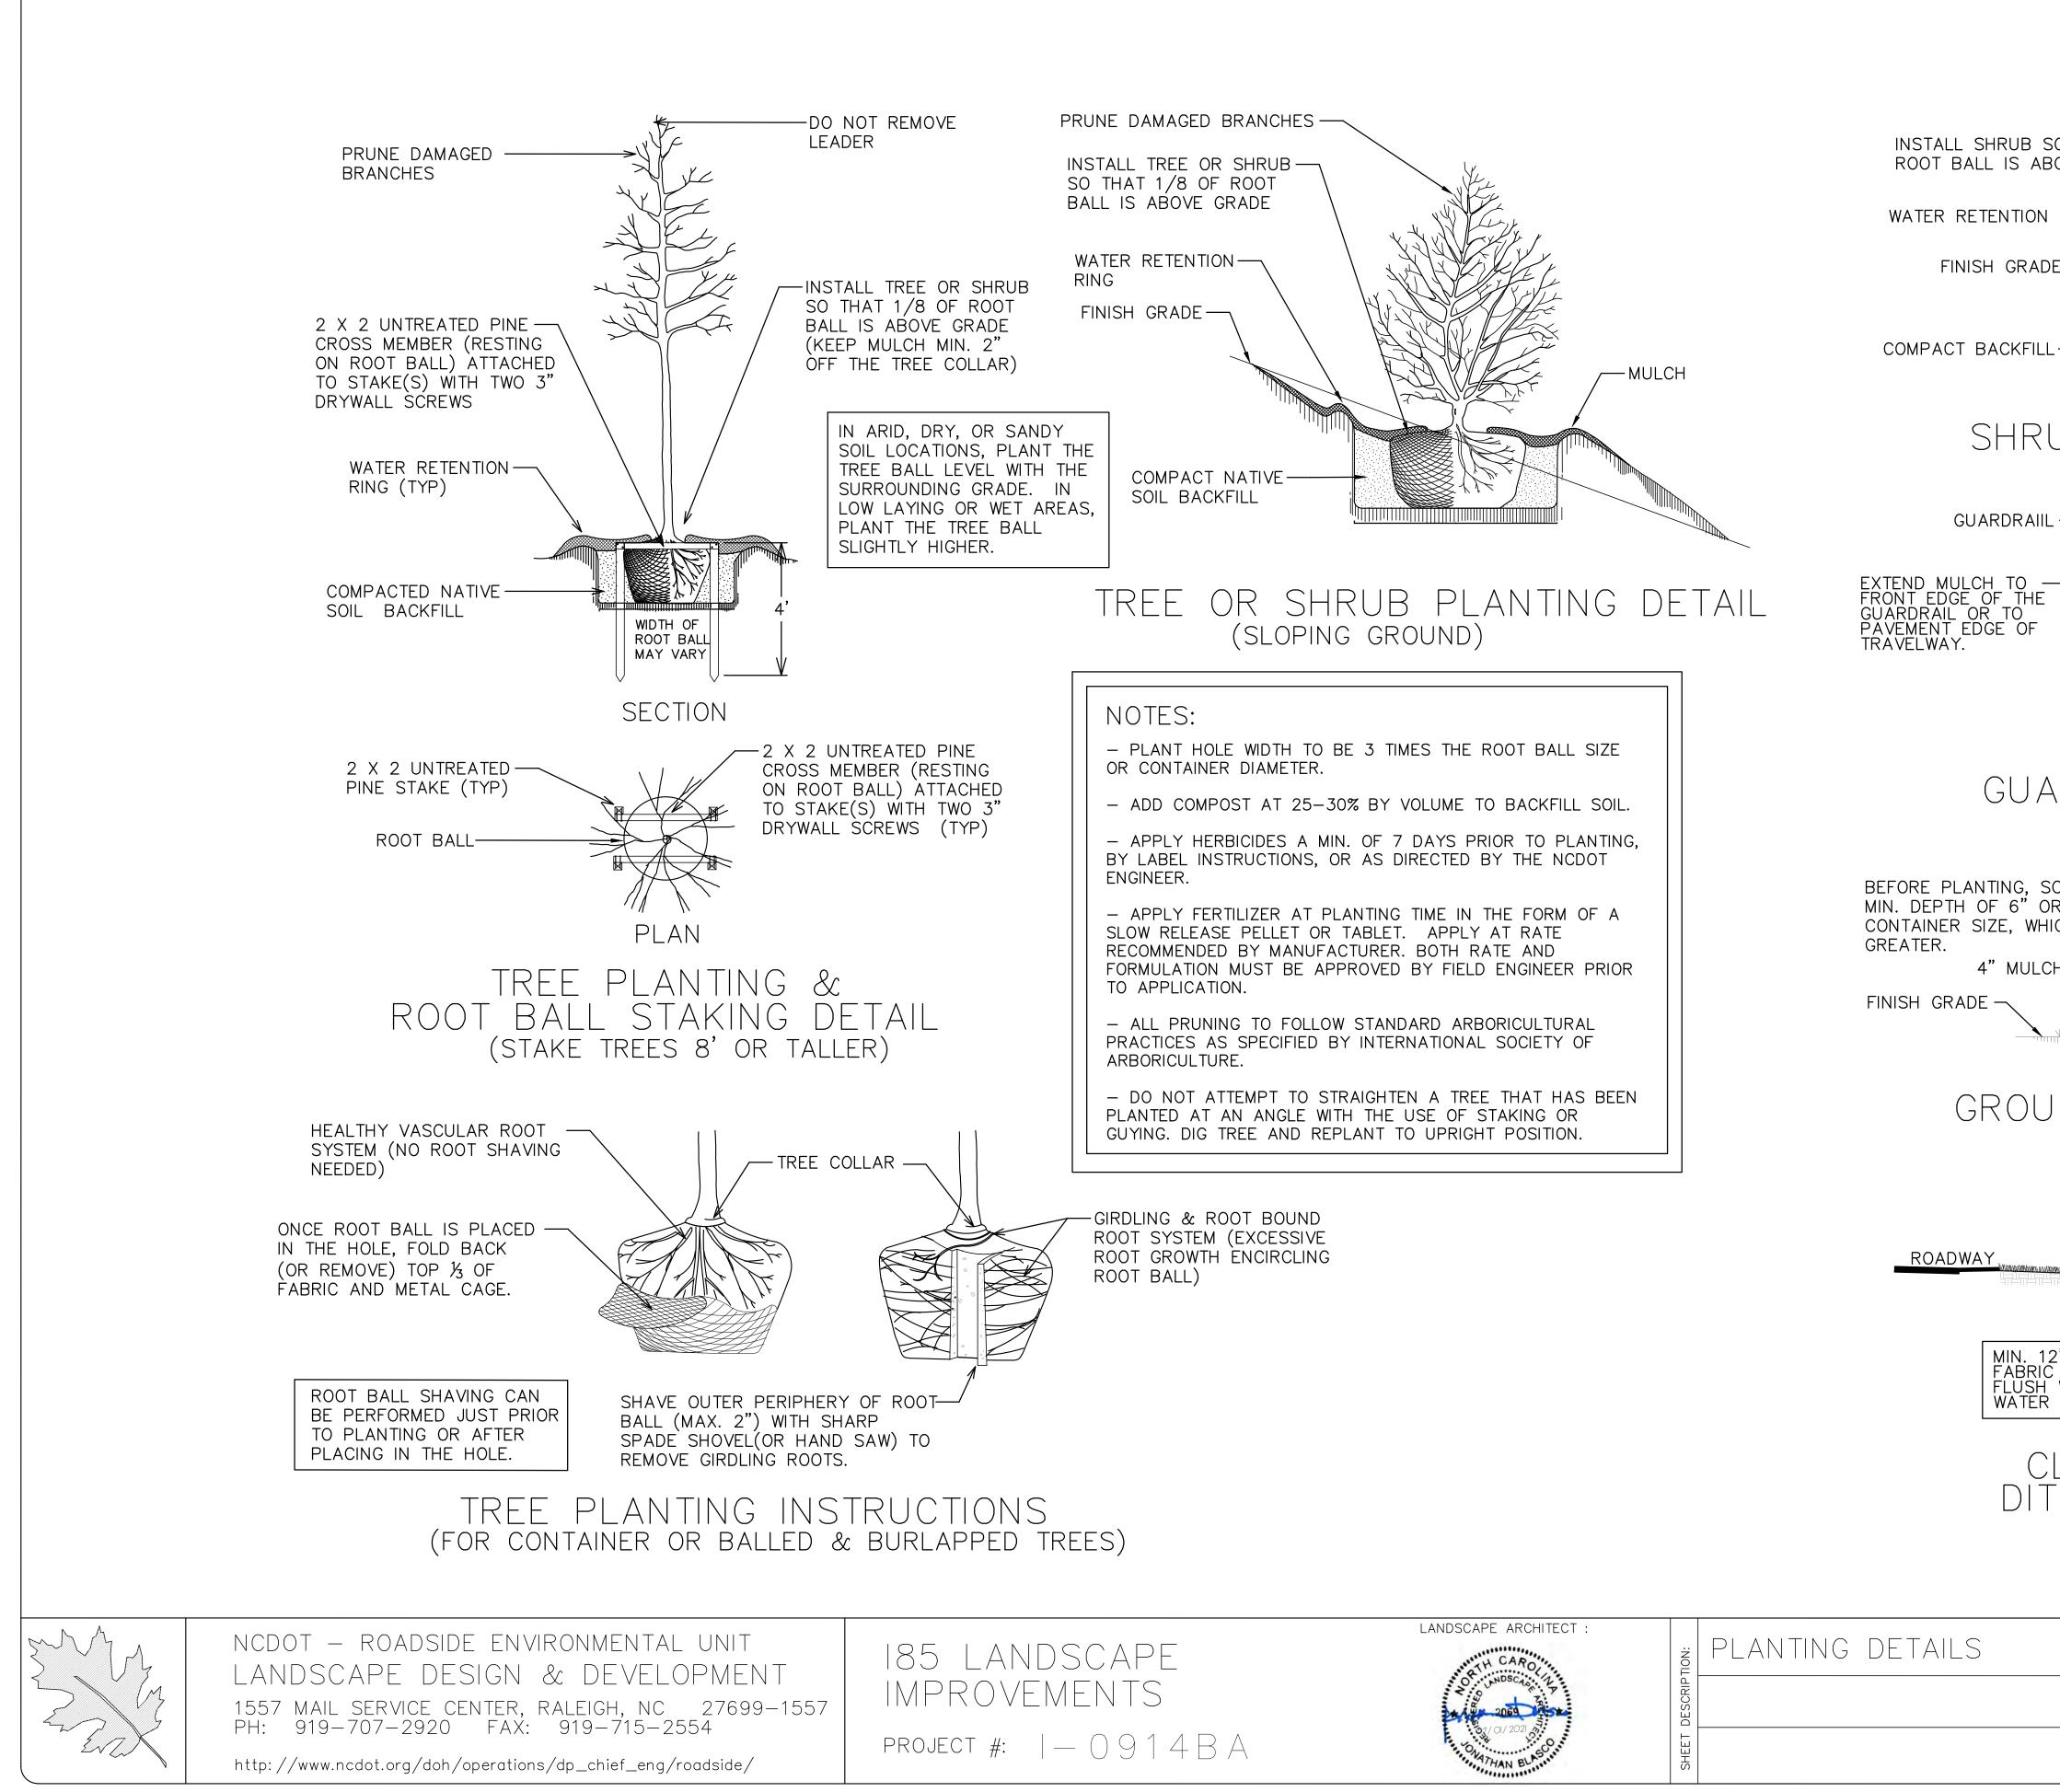

| First Year Fall Treatment (Turf)                |  |  |  |



\_\_\_\_

\_\_\_\_

NCDOT – ROADSIDE ENVIRONMENTAL UNIT LANDSCAPE DESIGN & DEVELOPMENT 1557 MAIL SERVICE CENTER, RALEIGH, NC 27699–1557 PH: 919–707–2920 FAX: 919–715–2554



http://www.ncdot.org/doh/operations/dp\_chief\_eng/roadside/

| NDSCAPE | LANDSCAPE ARCHITECT : | :NOIT   | PLANTING PLAN | PREL<br>12.21 |
|---------|-----------------------|---------|---------------|---------------|
| /EMENTS |                       | DESCRIP | US 1          | CHEC<br>JAB   |
| -0914BA | ONATHAN BLAS          | SHEET   | QUADRANT D    | FINA<br>07.0  |



**TIMMONS GROUP** YOUR VISION ACHIEVED THROUGH OURS.

\_ DESIGN DATE: 1.2018 ECKED BY & DATE : / 07.01.2021 IAL DESIGN DATE : .01.2021



SHEET NO:

TOTAL NUMBER OF SHEETS: 49



\_\_\_\_

ROADWAY



| CT : | TION:   | PLANTING DETAILS | PREL DE<br>12.21.20 |
|------|---------|------------------|---------------------|
|      | DESCRIP |                  | CHECKEI<br>JAB /    |
|      | Ш       |                  | FINAL DI            |
|      | SHEI    |                  | 07.01.20            |
|      |         |                  |                     |



\_\_\_\_\_

\_\_\_\_



\_\_\_\_

|         | LANDSCAPE ARCHITECT : | :N0       | ENTRY SIGN DETAILS | PREL 12.21.    |
|---------|-----------------------|-----------|--------------------|----------------|
| EMENTS  | CHUNDSC 10, 12        | ESCRIPTIC |                    | CHECI          |
| -0914BA | 33/ 01/ 2021 57       | SHEET D   |                    | FINAL<br>07.01 |

- PRE-FABRICATED CONCRETE WALL

- C