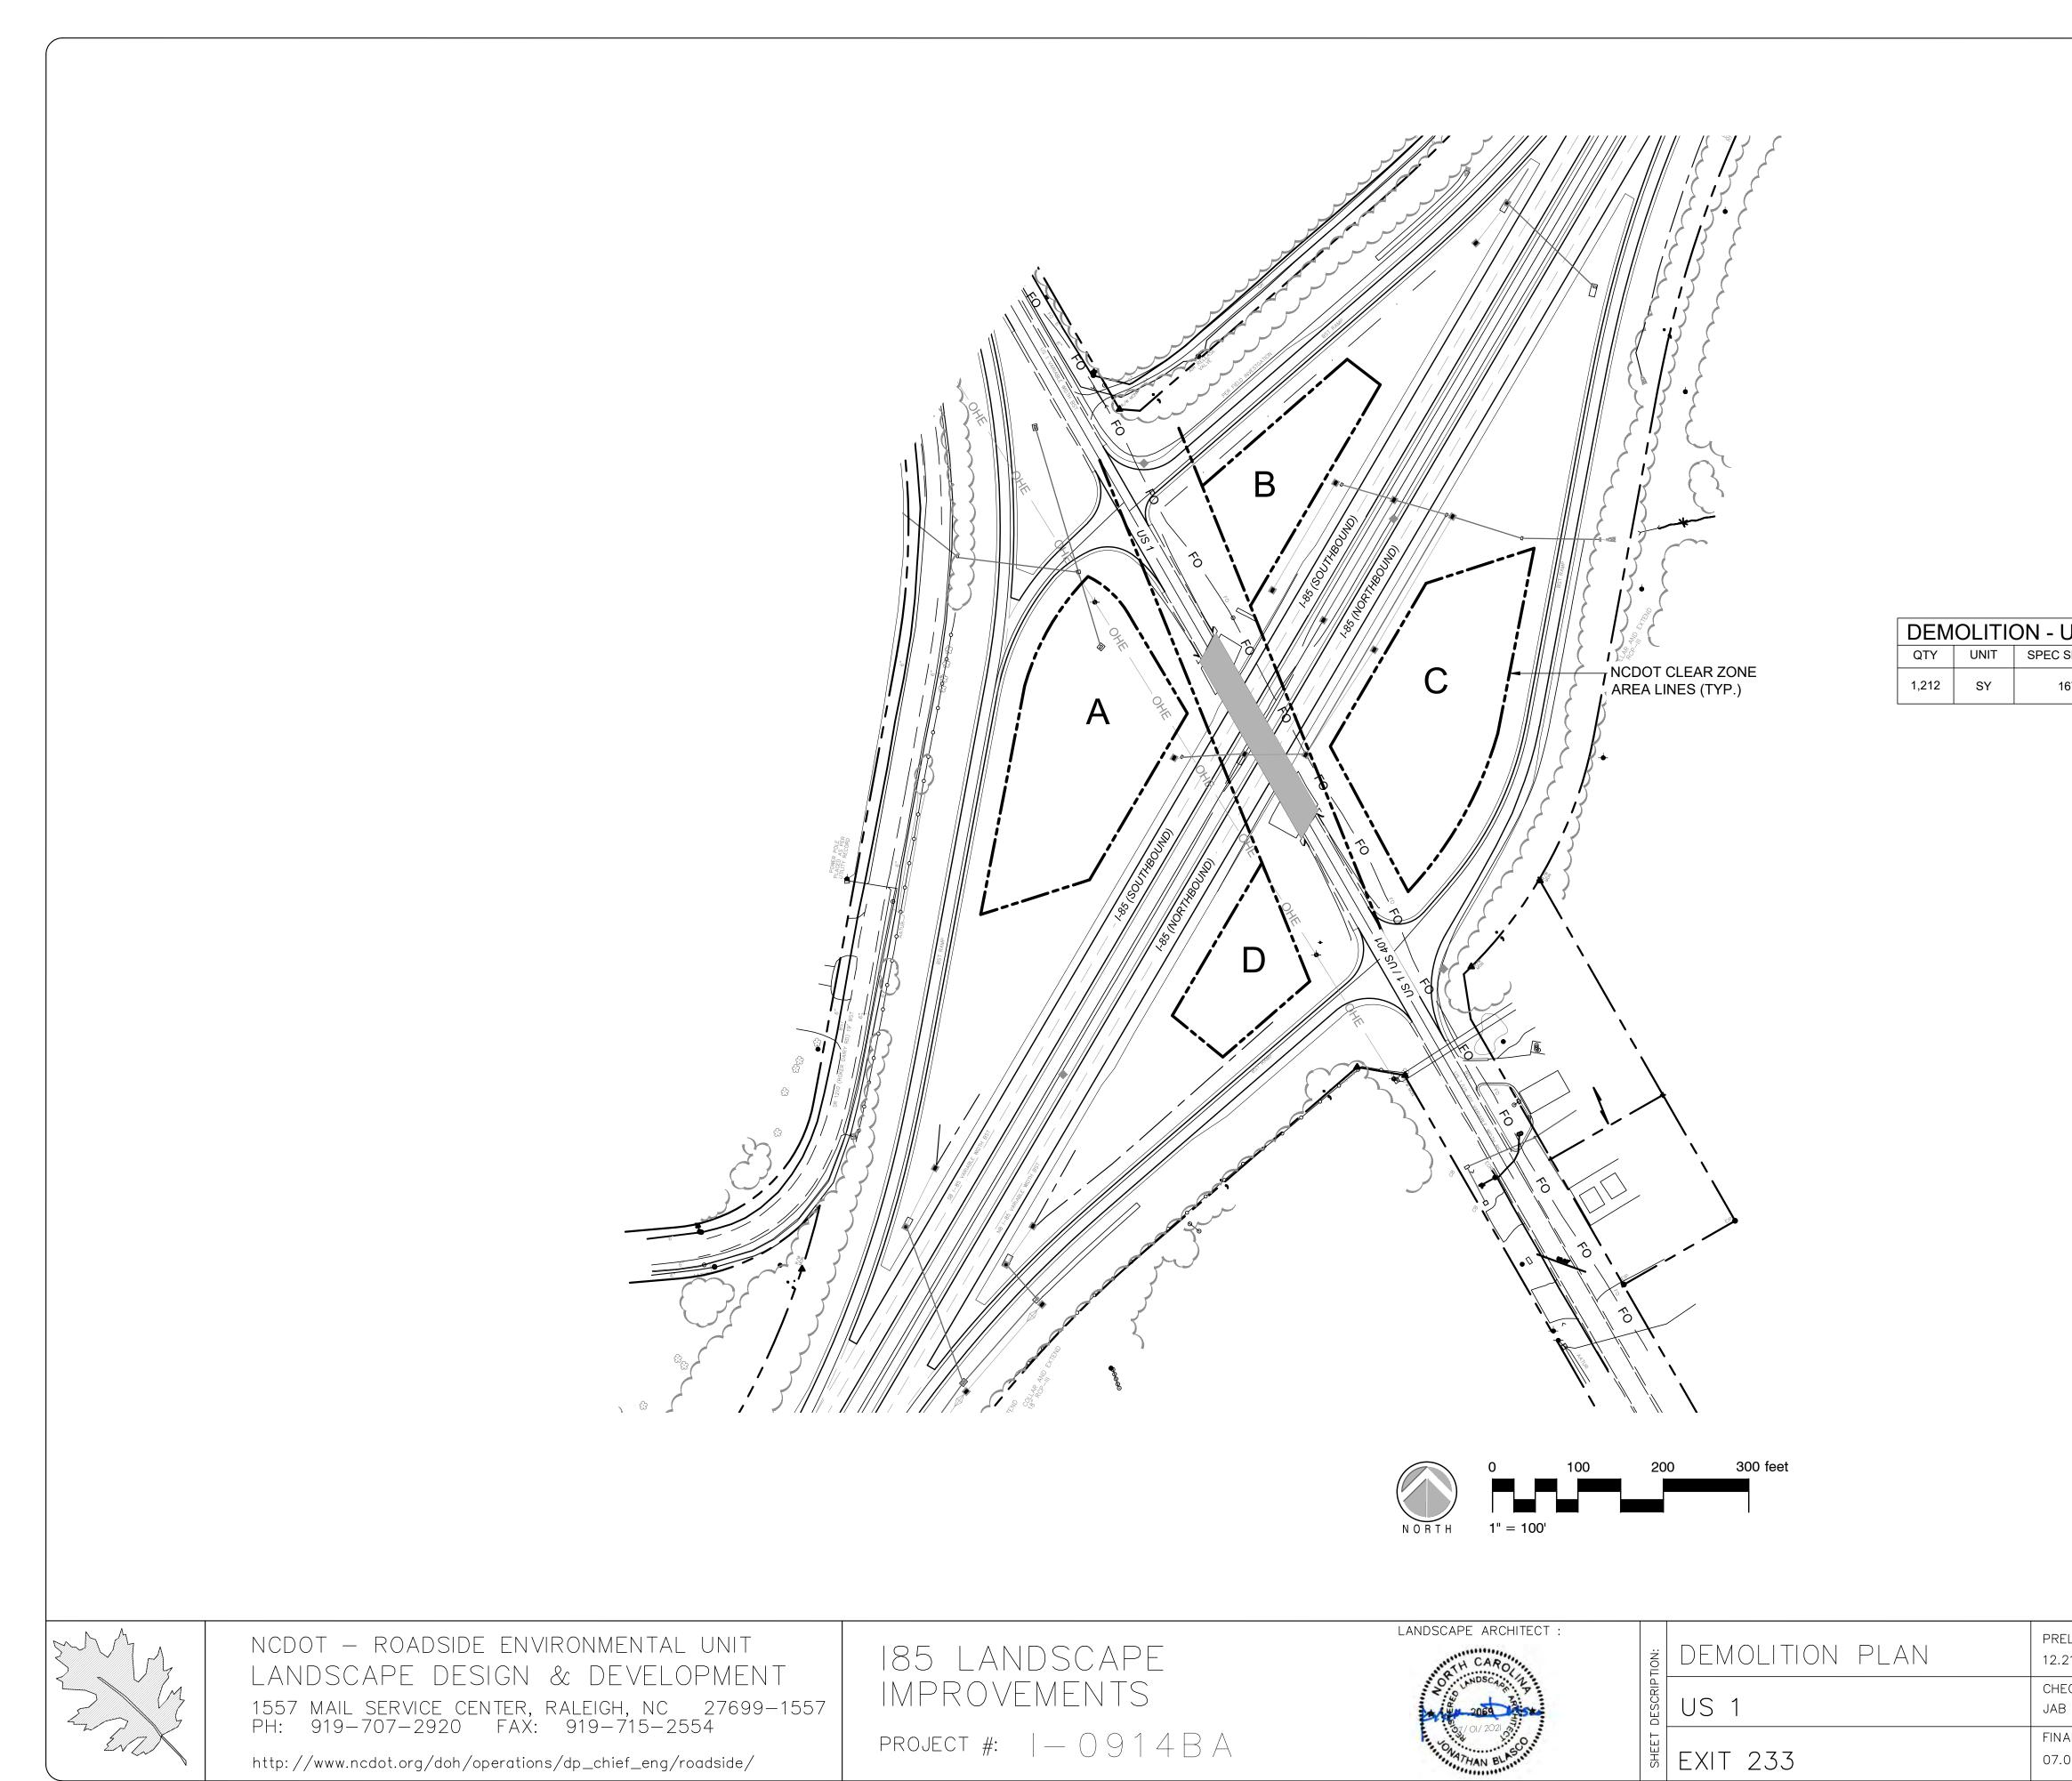

# ....

|          | LOCATION:     | I-85 CORRIDOR          |
|----------|---------------|------------------------|
|          | TYPE OF WORK: | LANDSCAPE IMPROVEMENTS |
| ORTATION | COUNTY: V     | ANCE-WARREN COUNTIES   |