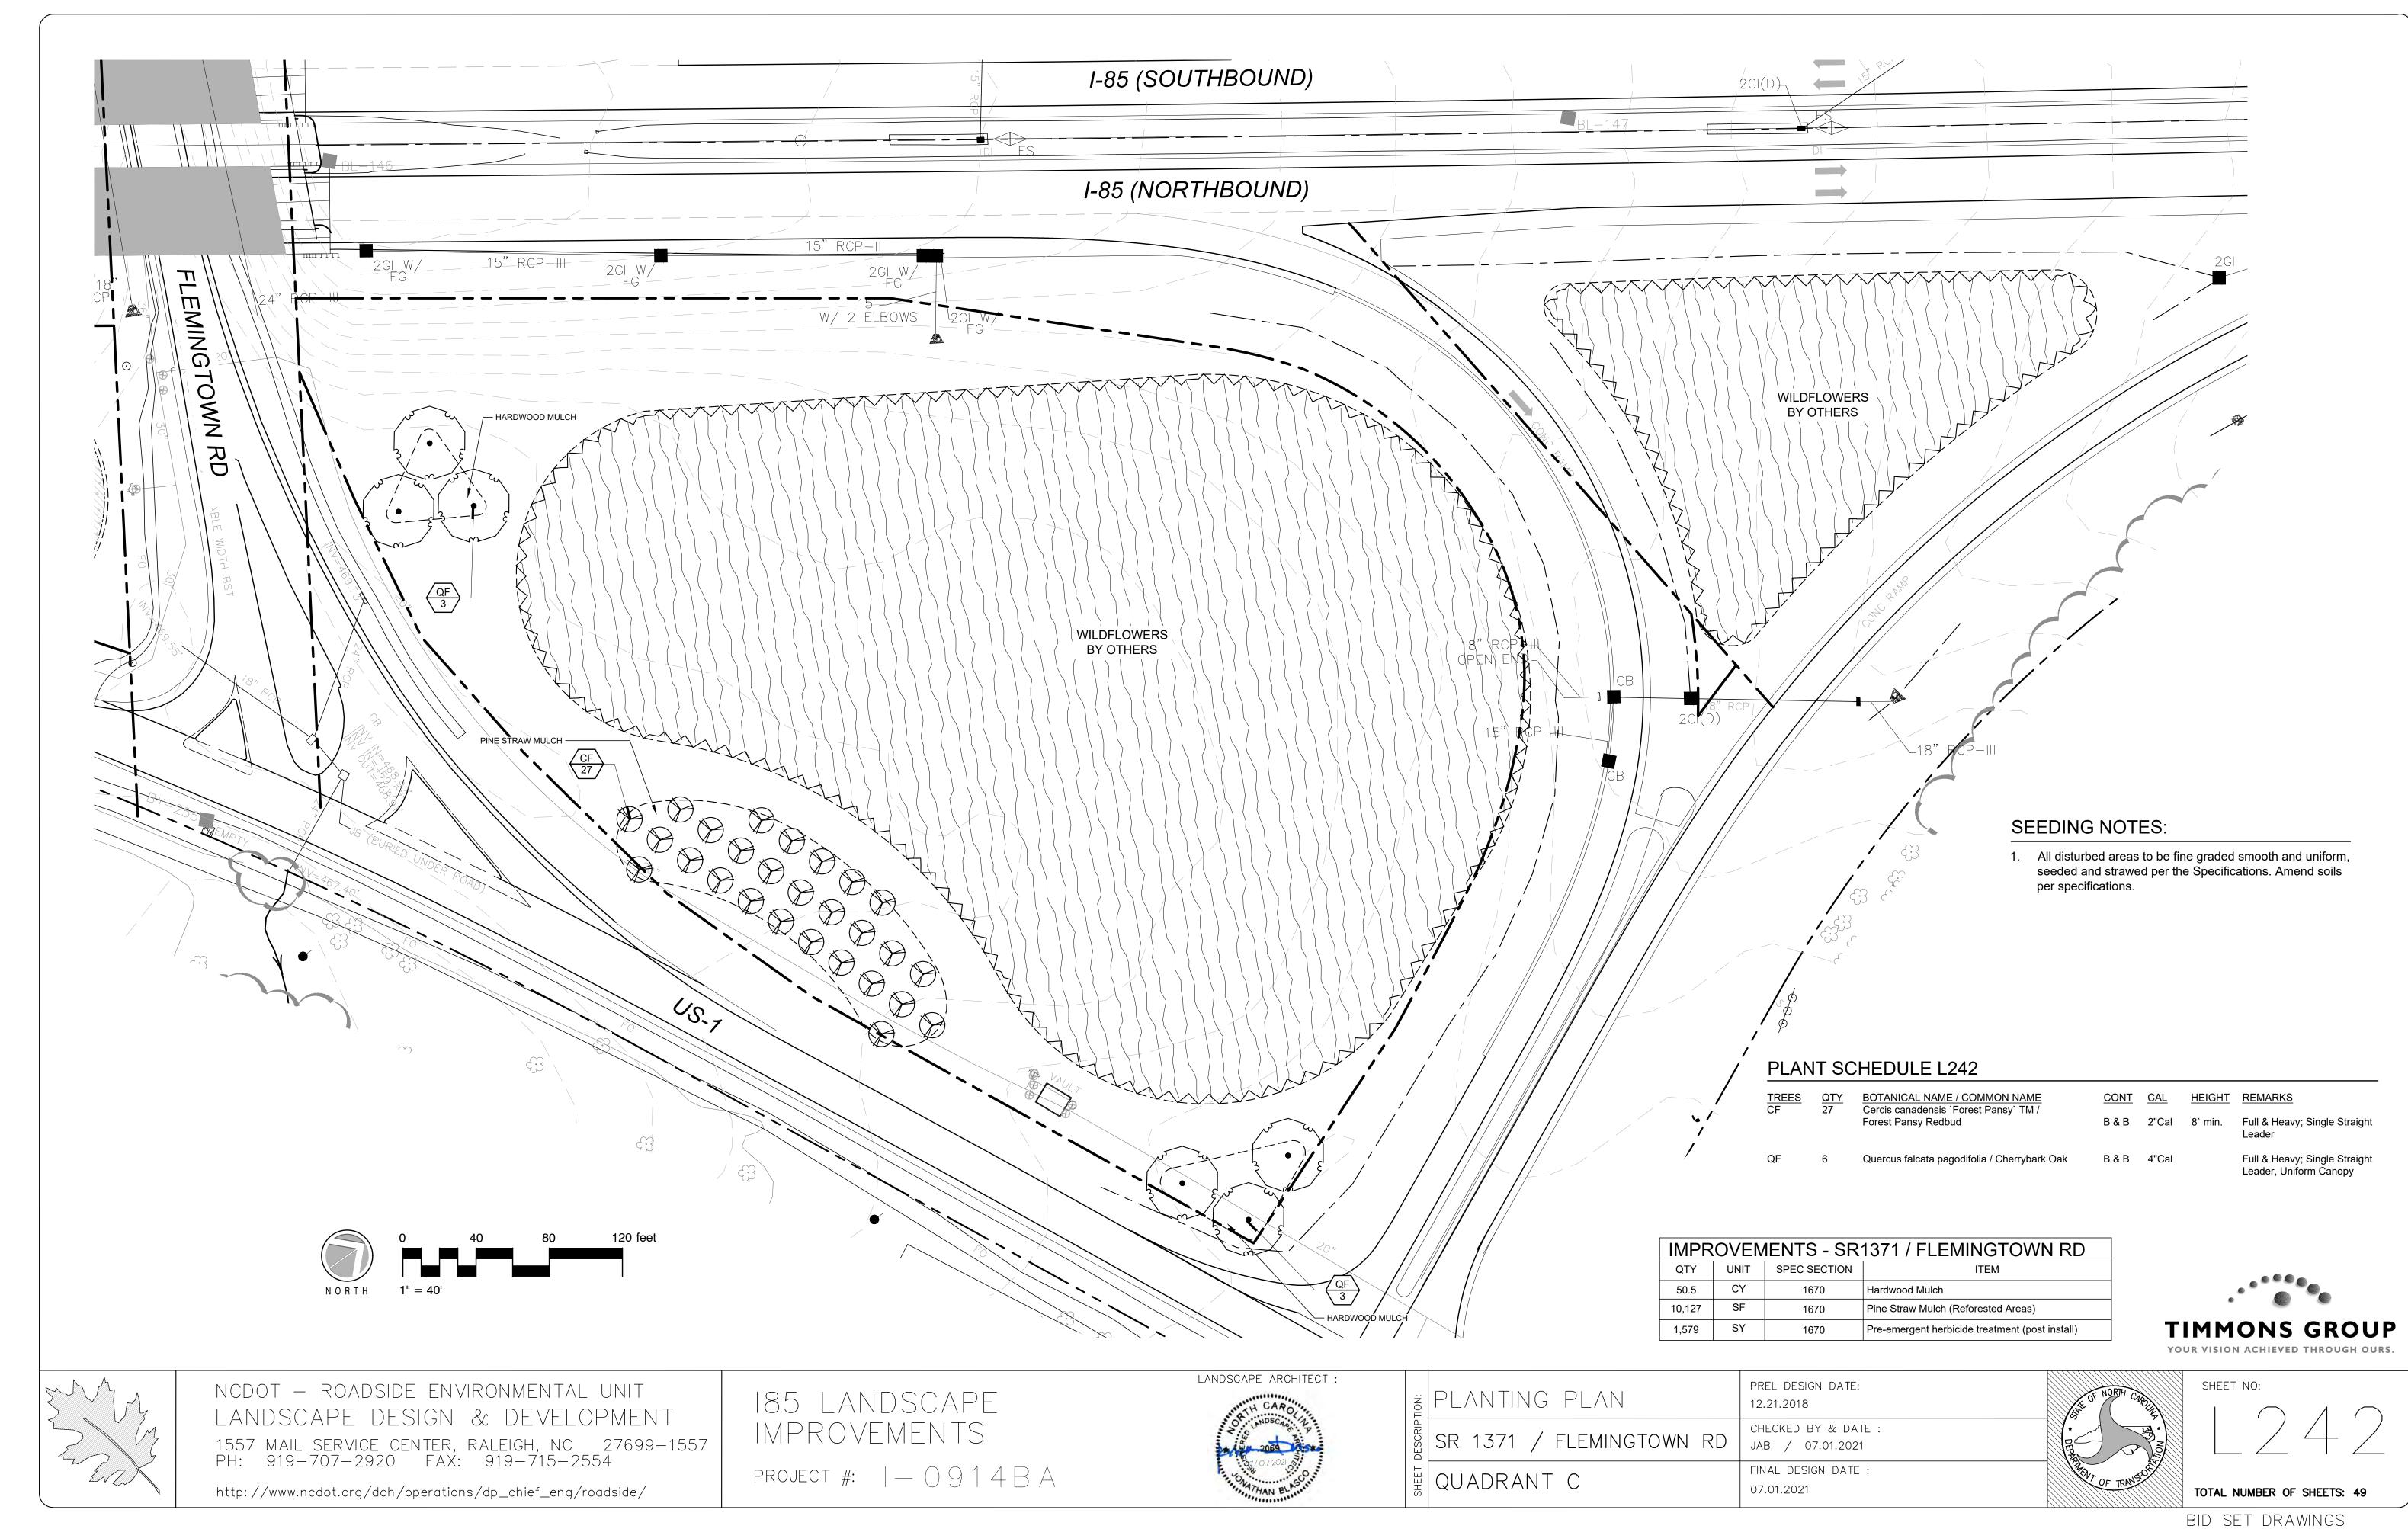

| Y        | BOTANICAL / COMMON NAME<br>Acer freemanii `Autumn Blaze` / Autumn Blaze Maple    | CONT<br>B & B  | <u>CAL</u><br>2"Cal      | HEIGHT<br>10` min. | QTY       | UNIT | SPEC<br>SECTION | ITEM                                                        |
|----------|----------------------------------------------------------------------------------|----------------|--------------------------|--------------------|-----------|------|-----------------|-------------------------------------------------------------|
|          |                                                                                  |                |                          |                    | Demolitio |      |                 |                                                             |
|          | Amelanchier x grandiflora `Autumn Brilliance` / `Autumn Brilliance` Serviceberry | 25 gal         | 2"Cal                    | 8` min.            | 13        | EA   | SP              | Select Tree Removal                                         |
|          | Cercis canadensis / Eastern Redbud                                               | 25 gal         | 2"Cal                    | 8` min.            | 14.5      | AC   | SP              | Selective undergrowth remova                                |
| 5        | Cercis canadensis `Forest Pansy` TM / Forest Pansy Redbud                        | 25 gal         | 2"Cal                    | 8` min.            | 0.3       | AC   | SP              | Clearing and grubbing (Remov vegetation)                    |
|          | Juniperus virginiana / Eastern Red Cedar                                         | B & B          |                          | 6` Min             | 70,258    | SY   | SP              | Post-emergent herbicide treatmost vegetation in plant beds) |
|          | Liquidambar styraciflua `Happdell` / Happidaze Sweet Gum                         | B & B          | 2"Cal                    | 10` min.           | 0.5       | AC   | 1660            | Seeding and Mulching (erosion                               |
|          |                                                                                  |                |                          |                    | 602       | LF   | SP              | Fence Removal                                               |
|          | Pinus palustris / Longleaf Pine                                                  | B & B          | 3"Cal                    |                    | 575       | LF   | 1605            | Temporary Silt Fence - Coir Lo                              |
|          | Quercus falcata pagodifolia / Cherrybark Oak                                     | B & B          | 4"Cal                    |                    |           |      |                 |                                                             |
|          | Quercus palustris / Pin Oak                                                      | B & B          | 2"Cal                    | 10` min.           |           |      |                 |                                                             |
|          |                                                                                  |                |                          |                    | New Wor   | ĸ    |                 |                                                             |
| Y        | BOTANICAL / COMMON NAME                                                          | CONT<br>5 col  | <u>HEIGHT</u><br>24" Min |                    | 12        | EA   | SP              | Monthly Establishment (tree be                              |
|          | Aronia arbutifolia / Red Chokeberry<br>Ilex vomitoria / Yaupon Holly             | 5 gal<br>5 gal | 24 Min<br>24" Min        |                    | 551.25    | CY   | 1670            | Double Shredded Hardwood M<br>year establishment            |
|          |                                                                                  | J yai          | 24 IVIIII                |                    | 233,964   | SF   | 1670            | Pine Straw Mulch for planting -                             |
|          | Ilex vomitoria `Nana` / Dwarf Yaupon                                             | 3 gal          | 18" Min                  |                    | 233       | M/G  | 1670            | Watering (Initial planting and 1                            |
|          | Myrica cerifera / Wax Myrtle                                                     | B & B          | 42" Min                  |                    | 18,572    | SY   | 1670            | Pre-emergent herbicide treatm plant beds)                   |
| <u>Y</u> | BOTANICAL / COMMON NAME                                                          | CONT           |                          |                    | 6.25      | AC   | SP              | , ,                                                         |
| 9        | Andropogon ternarius / Split Beard Bluestem                                      | 1 gal.         |                          |                    |           |      |                 | First Year Spring Seeding                                   |
| ,008     | Andropogon virginicus / Broomsedge Bluestem                                      | 4" plug        |                          |                    | 6.25      | AC   | SP              | First Year Fall Treatment                                   |
| ,000     | Andropogon virginicus / broomseuge bluestem                                      | 4 plug         |                          |                    | 1         | LS   | SP              | Entry Sign                                                  |
|          |                                                                                  |                |                          |                    |           |      |                 |                                                             |