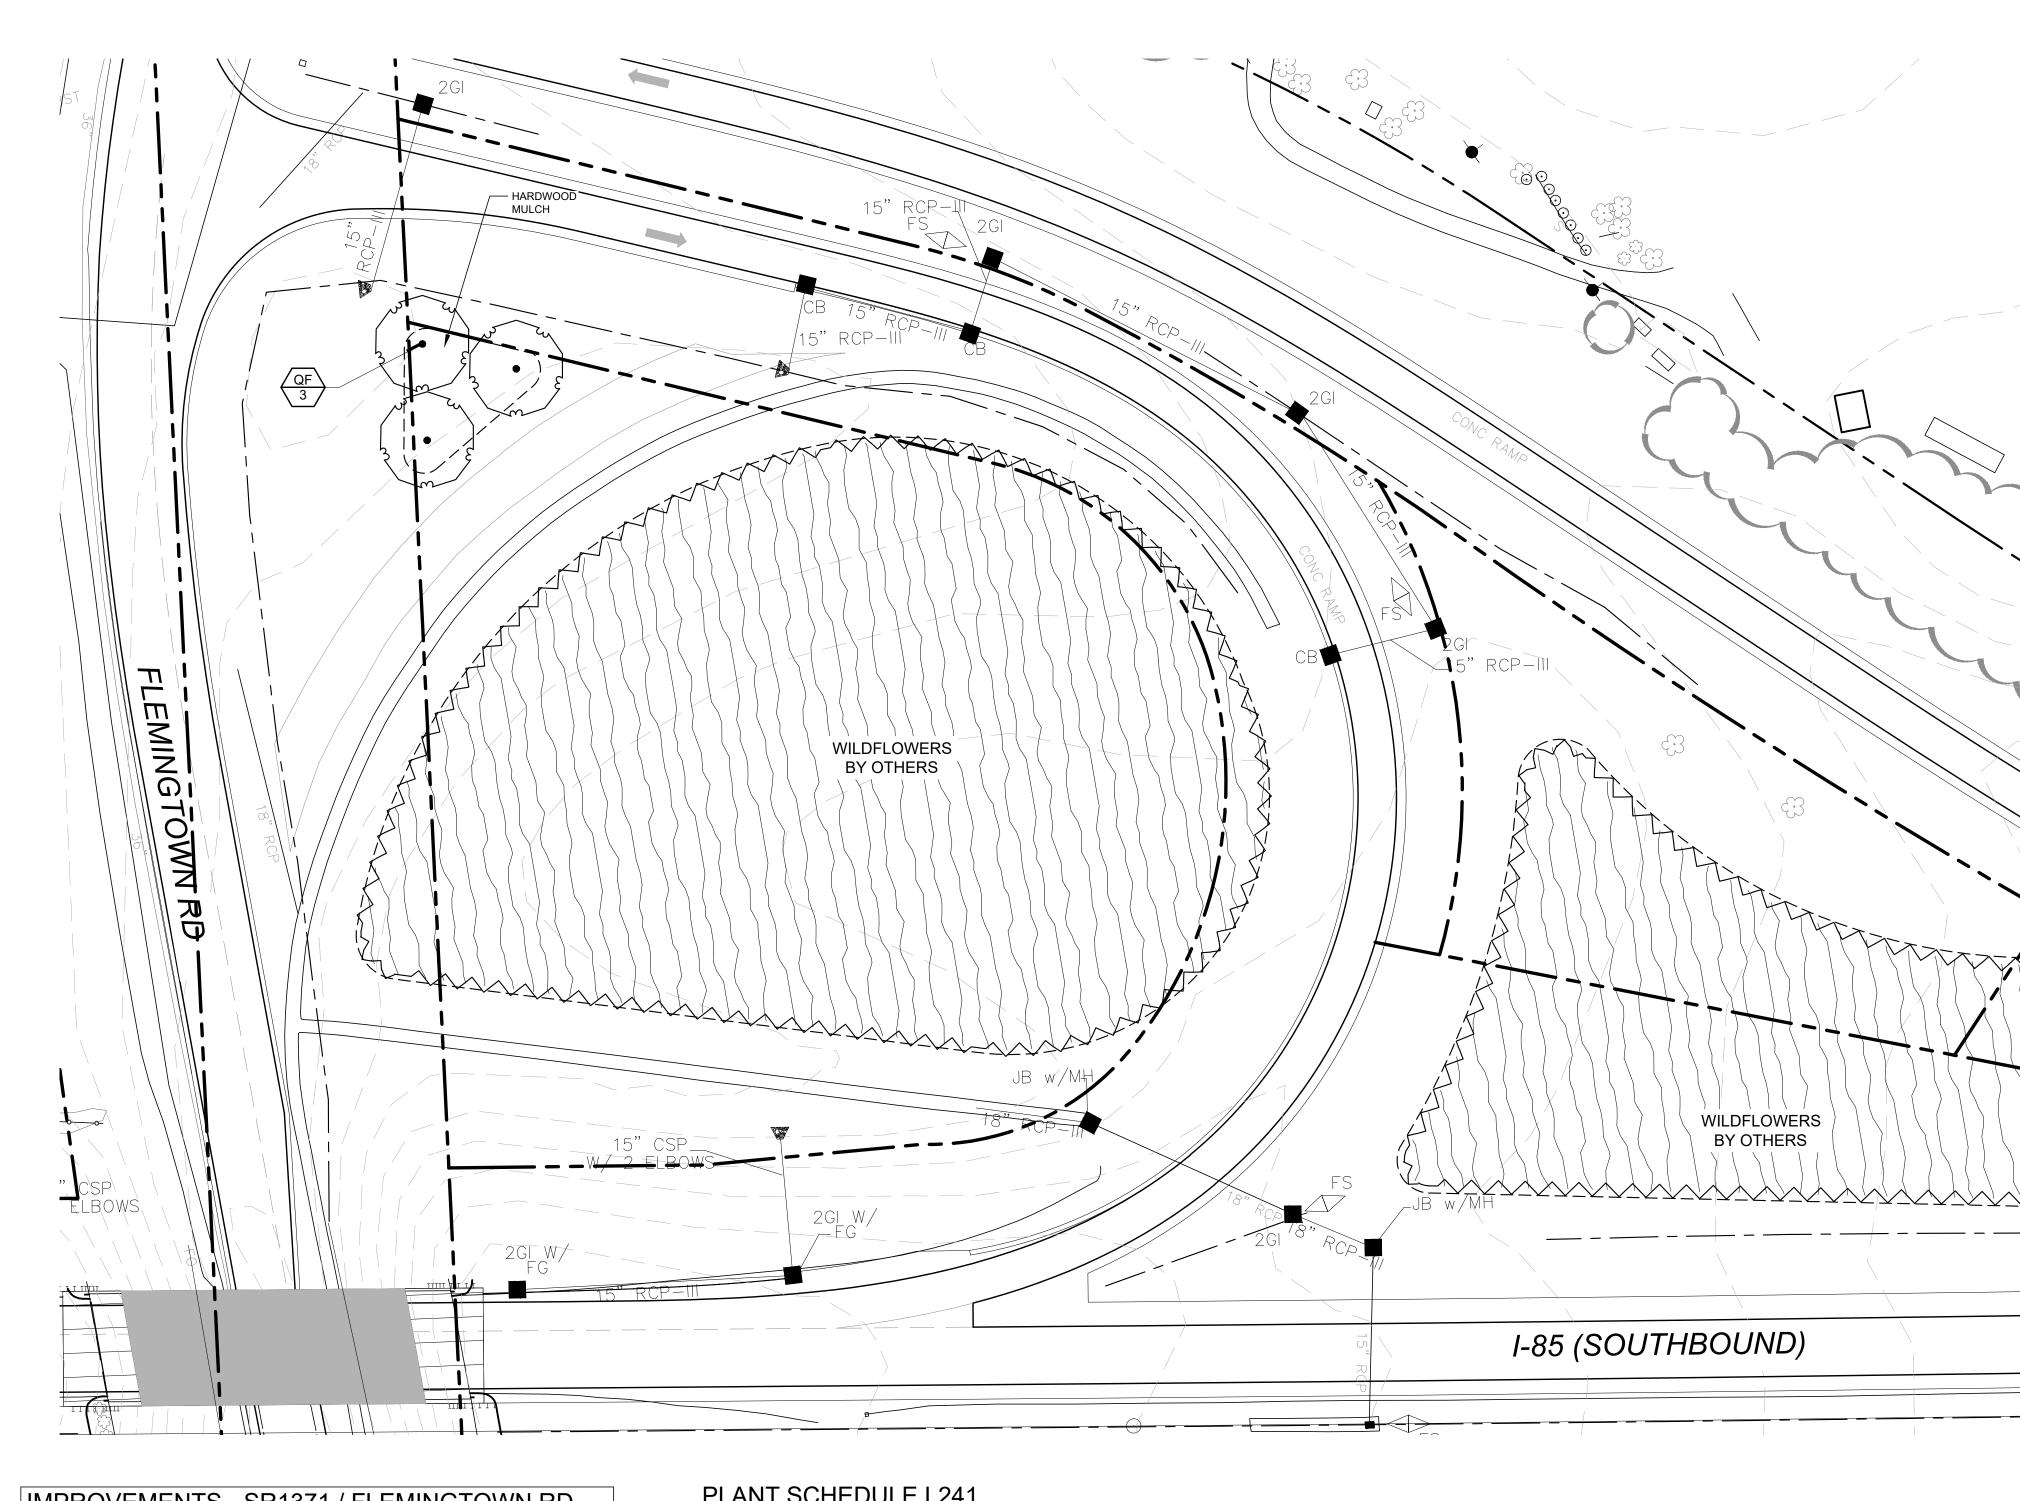

| Y        | BOTANICAL / COMMON NAME<br>Acer freemanii `Autumn Blaze` / Autumn Blaze Maple    | CONT<br>B & B  | <u>CAL</u><br>2"Cal      | HEIGHT<br>10` min. | QTY       | UNIT | SPEC<br>SECTION | ITEM                                                        |
|----------|----------------------------------------------------------------------------------|----------------|--------------------------|--------------------|-----------|------|-----------------|-------------------------------------------------------------|
|          |                                                                                  |                |                          |                    | Demolitio |      |                 |                                                             |
|          | Amelanchier x grandiflora `Autumn Brilliance` / `Autumn Brilliance` Serviceberry | 25 gal         | 2"Cal                    | 8` min.            | 13        | EA   | SP              | Select Tree Removal                                         |
|          | Cercis canadensis / Eastern Redbud                                               | 25 gal         | 2"Cal                    | 8` min.            | 14.5      | AC   | SP              | Selective undergrowth remova                                |
| 5        | Cercis canadensis `Forest Pansy` TM / Forest Pansy Redbud                        | 25 gal         | 2"Cal                    | 8` min.            | 0.3       | AC   | SP              | Clearing and grubbing (Remov vegetation)                    |
|          | Juniperus virginiana / Eastern Red Cedar                                         | B & B          |                          | 6` Min             | 70,258    | SY   | SP              | Post-emergent herbicide treatmost vegetation in plant beds) |
|          | Liquidambar styraciflua `Happdell` / Happidaze Sweet Gum                         | B & B          | 2"Cal                    | 10` min.           | 0.5       | AC   | 1660            | Seeding and Mulching (erosion                               |
|          |                                                                                  |                |                          |                    | 602       | LF   | SP              | Fence Removal                                               |
|          | Pinus palustris / Longleaf Pine                                                  | B & B          | 3"Cal                    |                    | 575       | LF   | 1605            | Temporary Silt Fence - Coir Lo                              |
|          | Quercus falcata pagodifolia / Cherrybark Oak                                     | B & B          | 4"Cal                    |                    |           |      |                 |                                                             |
|          | Quercus palustris / Pin Oak                                                      | B & B          | 2"Cal                    | 10` min.           |           |      |                 |                                                             |
|          |                                                                                  |                |                          |                    | New Wor   | ĸ    |                 |                                                             |
| Y        | BOTANICAL / COMMON NAME                                                          | CONT<br>5 col  | <u>HEIGHT</u><br>24" Min |                    | 12        | EA   | SP              | Monthly Establishment (tree be                              |
|          | Aronia arbutifolia / Red Chokeberry<br>Ilex vomitoria / Yaupon Holly             | 5 gal<br>5 gal | 24 Min<br>24" Min        |                    | 551.25    | CY   | 1670            | Double Shredded Hardwood M<br>year establishment            |
|          |                                                                                  | J yai          | 24 IVIIII                |                    | 233,964   | SF   | 1670            | Pine Straw Mulch for planting -                             |
|          | Ilex vomitoria `Nana` / Dwarf Yaupon                                             | 3 gal          | 18" Min                  |                    | 233       | M/G  | 1670            | Watering (Initial planting and 1                            |
|          | Myrica cerifera / Wax Myrtle                                                     | B & B          | 42" Min                  |                    | 18,572    | SY   | 1670            | Pre-emergent herbicide treatm plant beds)                   |
| <u>Y</u> | BOTANICAL / COMMON NAME                                                          | CONT           |                          |                    | 6.25      | AC   | SP              | , ,                                                         |
| 9        | Andropogon ternarius / Split Beard Bluestem                                      | 1 gal.         |                          |                    |           |      |                 | First Year Spring Seeding                                   |
| ,008     | Andropogon virginicus / Broomsedge Bluestem                                      | 4" plug        |                          |                    | 6.25      | AC   | SP              | First Year Fall Treatment                                   |
| ,000     | Andropogon virginicus / broomseuge bluestem                                      | 4 plug         |                          |                    | 1         | LS   | SP              | Entry Sign                                                  |
|          |                                                                                  |                |                          |                    |           |      |                 |                                                             |

| TATION MIX                                | 52,164 sf |        |               |
|-------------------------------------------|-----------|--------|---------------|
| m `Autumn Blaze` / Autumn Blaze Red Maple | 51        | 2" cal | 20% @ 180" oc |
| /y, Single Straight Leader                |           |        |               |
| ar styraciflua / American Sweet Gum       | 51        | 2" cal | 20% @ 180" oc |
| /y, Single Straight Leader                |           |        |               |
| n tulipifera / Tulip Tree                 | 51        | 2" cal | 20% @ 180" oc |
| /y, Single Straight Leader                |           |        |               |
| a / Loblolly Pine                         | 98        | 10#    | 40% @ 180" oc |
| /y, Single Straight Leader                |           |        |               |
|                                           |           |        |               |