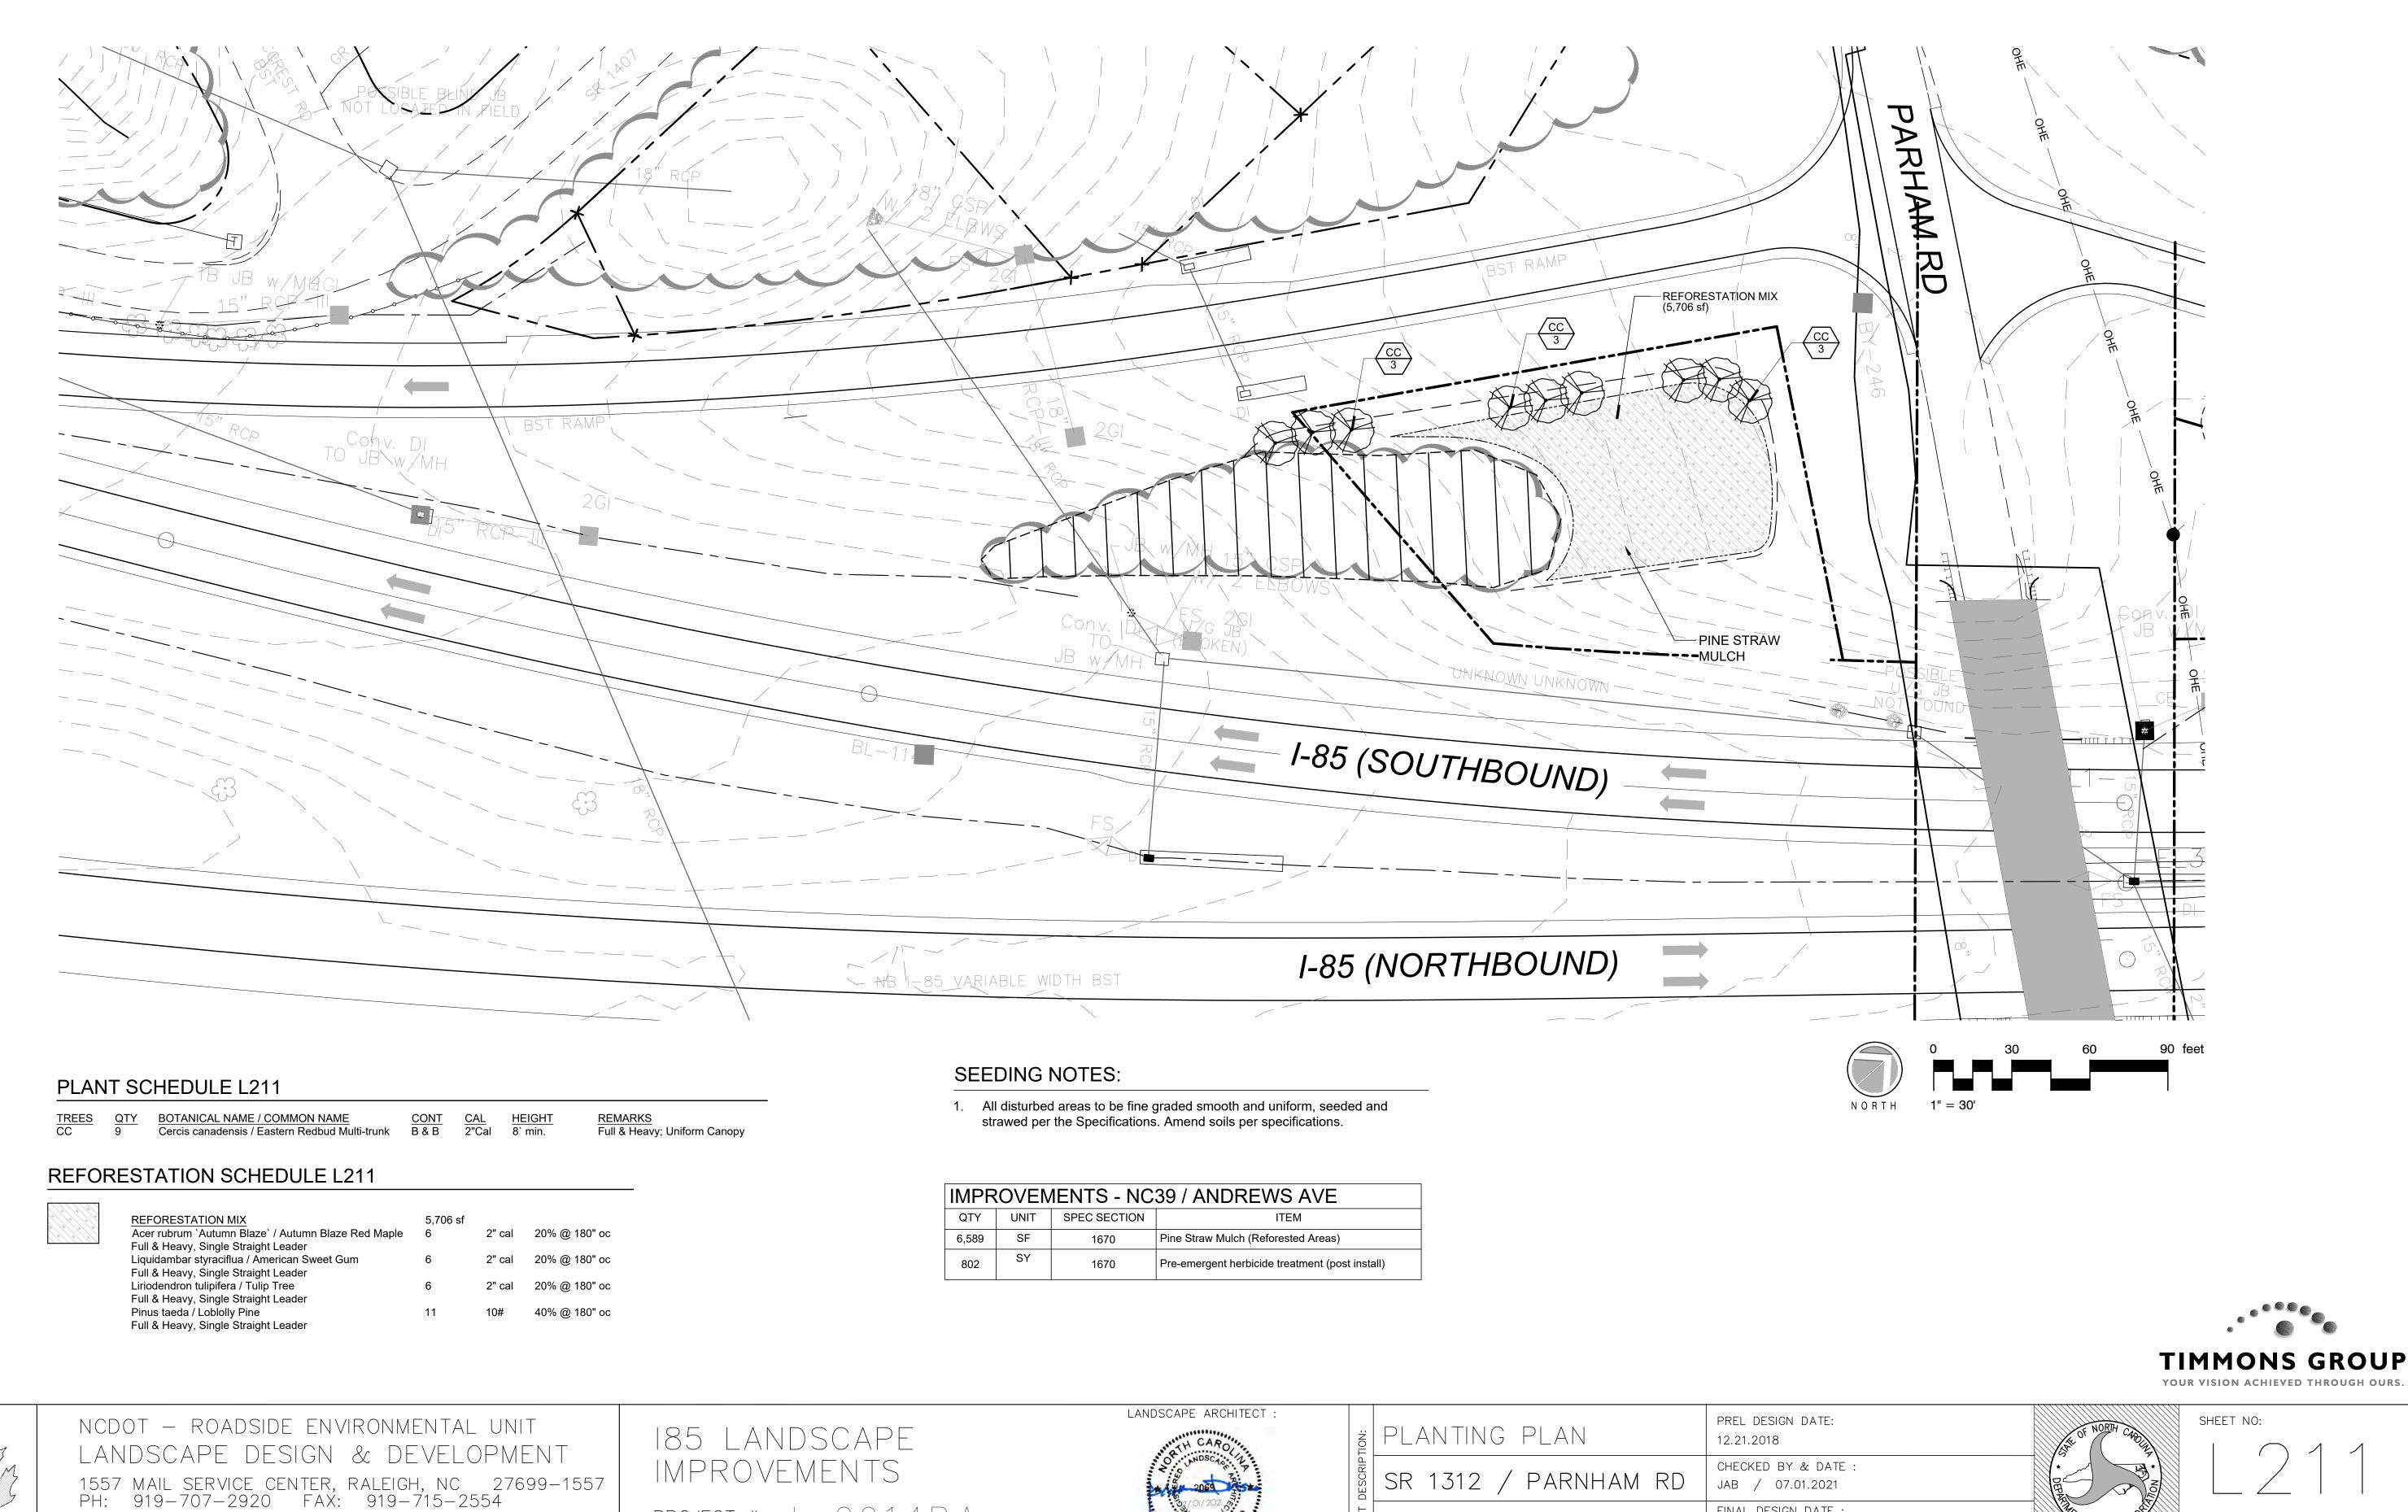

| TATION MIX                                | 52,164 sf |        |               |
|-------------------------------------------|-----------|--------|---------------|
| m `Autumn Blaze` / Autumn Blaze Red Maple | 51        | 2" cal | 20% @ 180" oc |
| /y, Single Straight Leader                |           |        |               |
| ar styraciflua / American Sweet Gum       | 51        | 2" cal | 20% @ 180" oc |
| /y, Single Straight Leader                |           |        |               |
| n tulipifera / Tulip Tree                 | 51        | 2" cal | 20% @ 180" oc |
| /y, Single Straight Leader                |           |        |               |
| a / Loblolly Pine                         | 98        | 10#    | 40% @ 180" oc |
| /y, Single Straight Leader                |           |        |               |
|                                           |           |        |               |