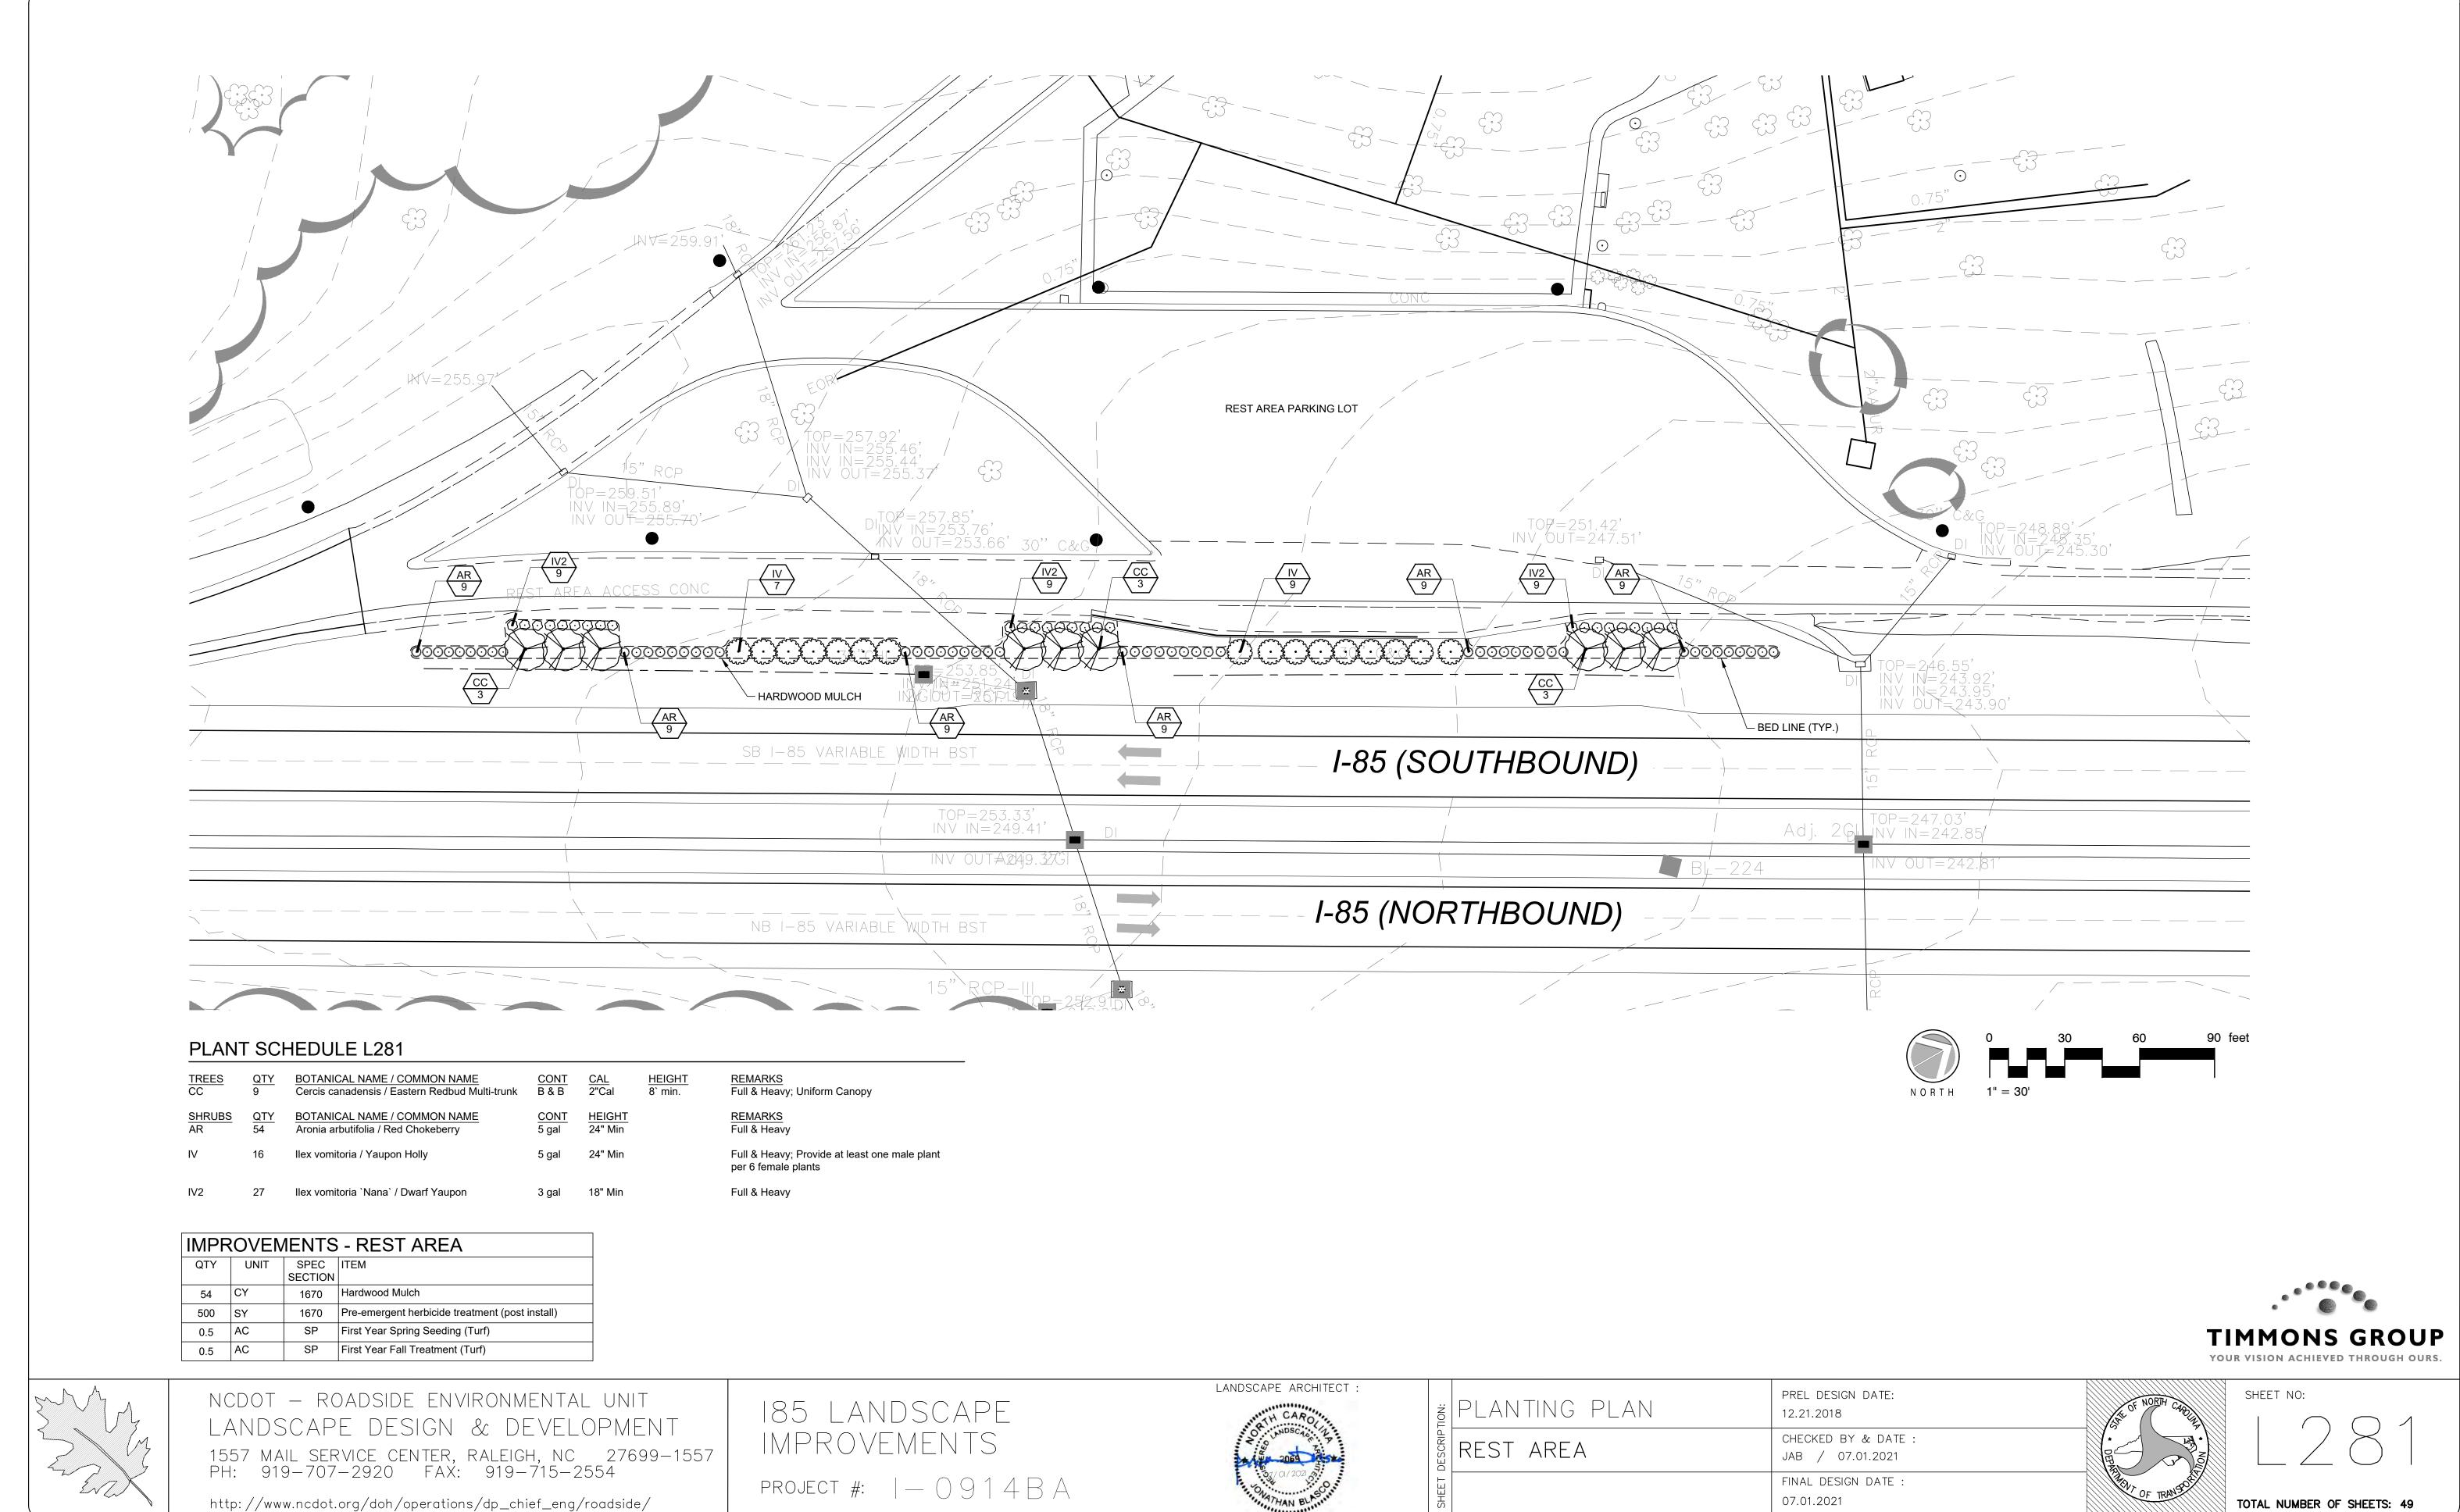

| Y        | BOTANICAL / COMMON NAME<br>Acer freemanii `Autumn Blaze` / Autumn Blaze Maple    | CONT<br>B & B  | <u>CAL</u><br>2"Cal      | HEIGHT<br>10` min. | QTY       | UNIT | SPEC<br>SECTION | ITEM                                                        |
|----------|----------------------------------------------------------------------------------|----------------|--------------------------|--------------------|-----------|------|-----------------|-------------------------------------------------------------|
|          |                                                                                  |                |                          |                    | Demolitio |      |                 |                                                             |
|          | Amelanchier x grandiflora `Autumn Brilliance` / `Autumn Brilliance` Serviceberry | 25 gal         | 2"Cal                    | 8` min.            | 13        | EA   | SP              | Select Tree Removal                                         |
|          | Cercis canadensis / Eastern Redbud                                               | 25 gal         | 2"Cal                    | 8` min.            | 14.5      | AC   | SP              | Selective undergrowth remova                                |
| 5        | Cercis canadensis `Forest Pansy` TM / Forest Pansy Redbud                        | 25 gal         | 2"Cal                    | 8` min.            | 0.3       | AC   | SP              | Clearing and grubbing (Remov vegetation)                    |
|          | Juniperus virginiana / Eastern Red Cedar                                         | B & B          |                          | 6` Min             | 70,258    | SY   | SP              | Post-emergent herbicide treatmost vegetation in plant beds) |
|          | Liquidambar styraciflua `Happdell` / Happidaze Sweet Gum                         | B & B          | 2"Cal                    | 10` min.           | 0.5       | AC   | 1660            | Seeding and Mulching (erosion                               |
|          |                                                                                  |                |                          |                    | 602       | LF   | SP              | Fence Removal                                               |
|          | Pinus palustris / Longleaf Pine                                                  | B & B          | 3"Cal                    |                    | 575       | LF   | 1605            | Temporary Silt Fence - Coir Lo                              |
|          | Quercus falcata pagodifolia / Cherrybark Oak                                     | B & B          | 4"Cal                    |                    |           |      |                 |                                                             |
|          | Quercus palustris / Pin Oak                                                      | B & B          | 2"Cal                    | 10` min.           |           |      |                 |                                                             |
|          |                                                                                  |                |                          |                    | New Wor   | ĸ    |                 |                                                             |
| Y        | BOTANICAL / COMMON NAME                                                          | CONT<br>5 col  | <u>HEIGHT</u><br>24" Min |                    | 12        | EA   | SP              | Monthly Establishment (tree be                              |
|          | Aronia arbutifolia / Red Chokeberry<br>Ilex vomitoria / Yaupon Holly             | 5 gal<br>5 gal | 24 Min<br>24" Min        |                    | 551.25    | CY   | 1670            | Double Shredded Hardwood M<br>year establishment            |
|          |                                                                                  | J yai          | 24 IVIIII                |                    | 233,964   | SF   | 1670            | Pine Straw Mulch for planting -                             |
|          | Ilex vomitoria `Nana` / Dwarf Yaupon                                             | 3 gal          | 18" Min                  |                    | 233       | M/G  | 1670            | Watering (Initial planting and 1                            |
|          | Myrica cerifera / Wax Myrtle                                                     | B & B          | 42" Min                  |                    | 18,572    | SY   | 1670            | Pre-emergent herbicide treatm plant beds)                   |
| <u>Y</u> | BOTANICAL / COMMON NAME                                                          | CONT           |                          |                    | 6.25      | AC   | SP              | , ,                                                         |
| 9        | Andropogon ternarius / Split Beard Bluestem                                      | 1 gal.         |                          |                    |           |      |                 | First Year Spring Seeding                                   |
| ,008     | Andropogon virginicus / Broomsedge Bluestem                                      | 4" plug        |                          |                    | 6.25      | AC   | SP              | First Year Fall Treatment                                   |
| ,000     | Andropogon virginicus / broomseuge bluestem                                      | 4 plug         |                          |                    | 1         | LS   | SP              | Entry Sign                                                  |
|          |                                                                                  |                |                          |                    |           |      |                 |                                                             |