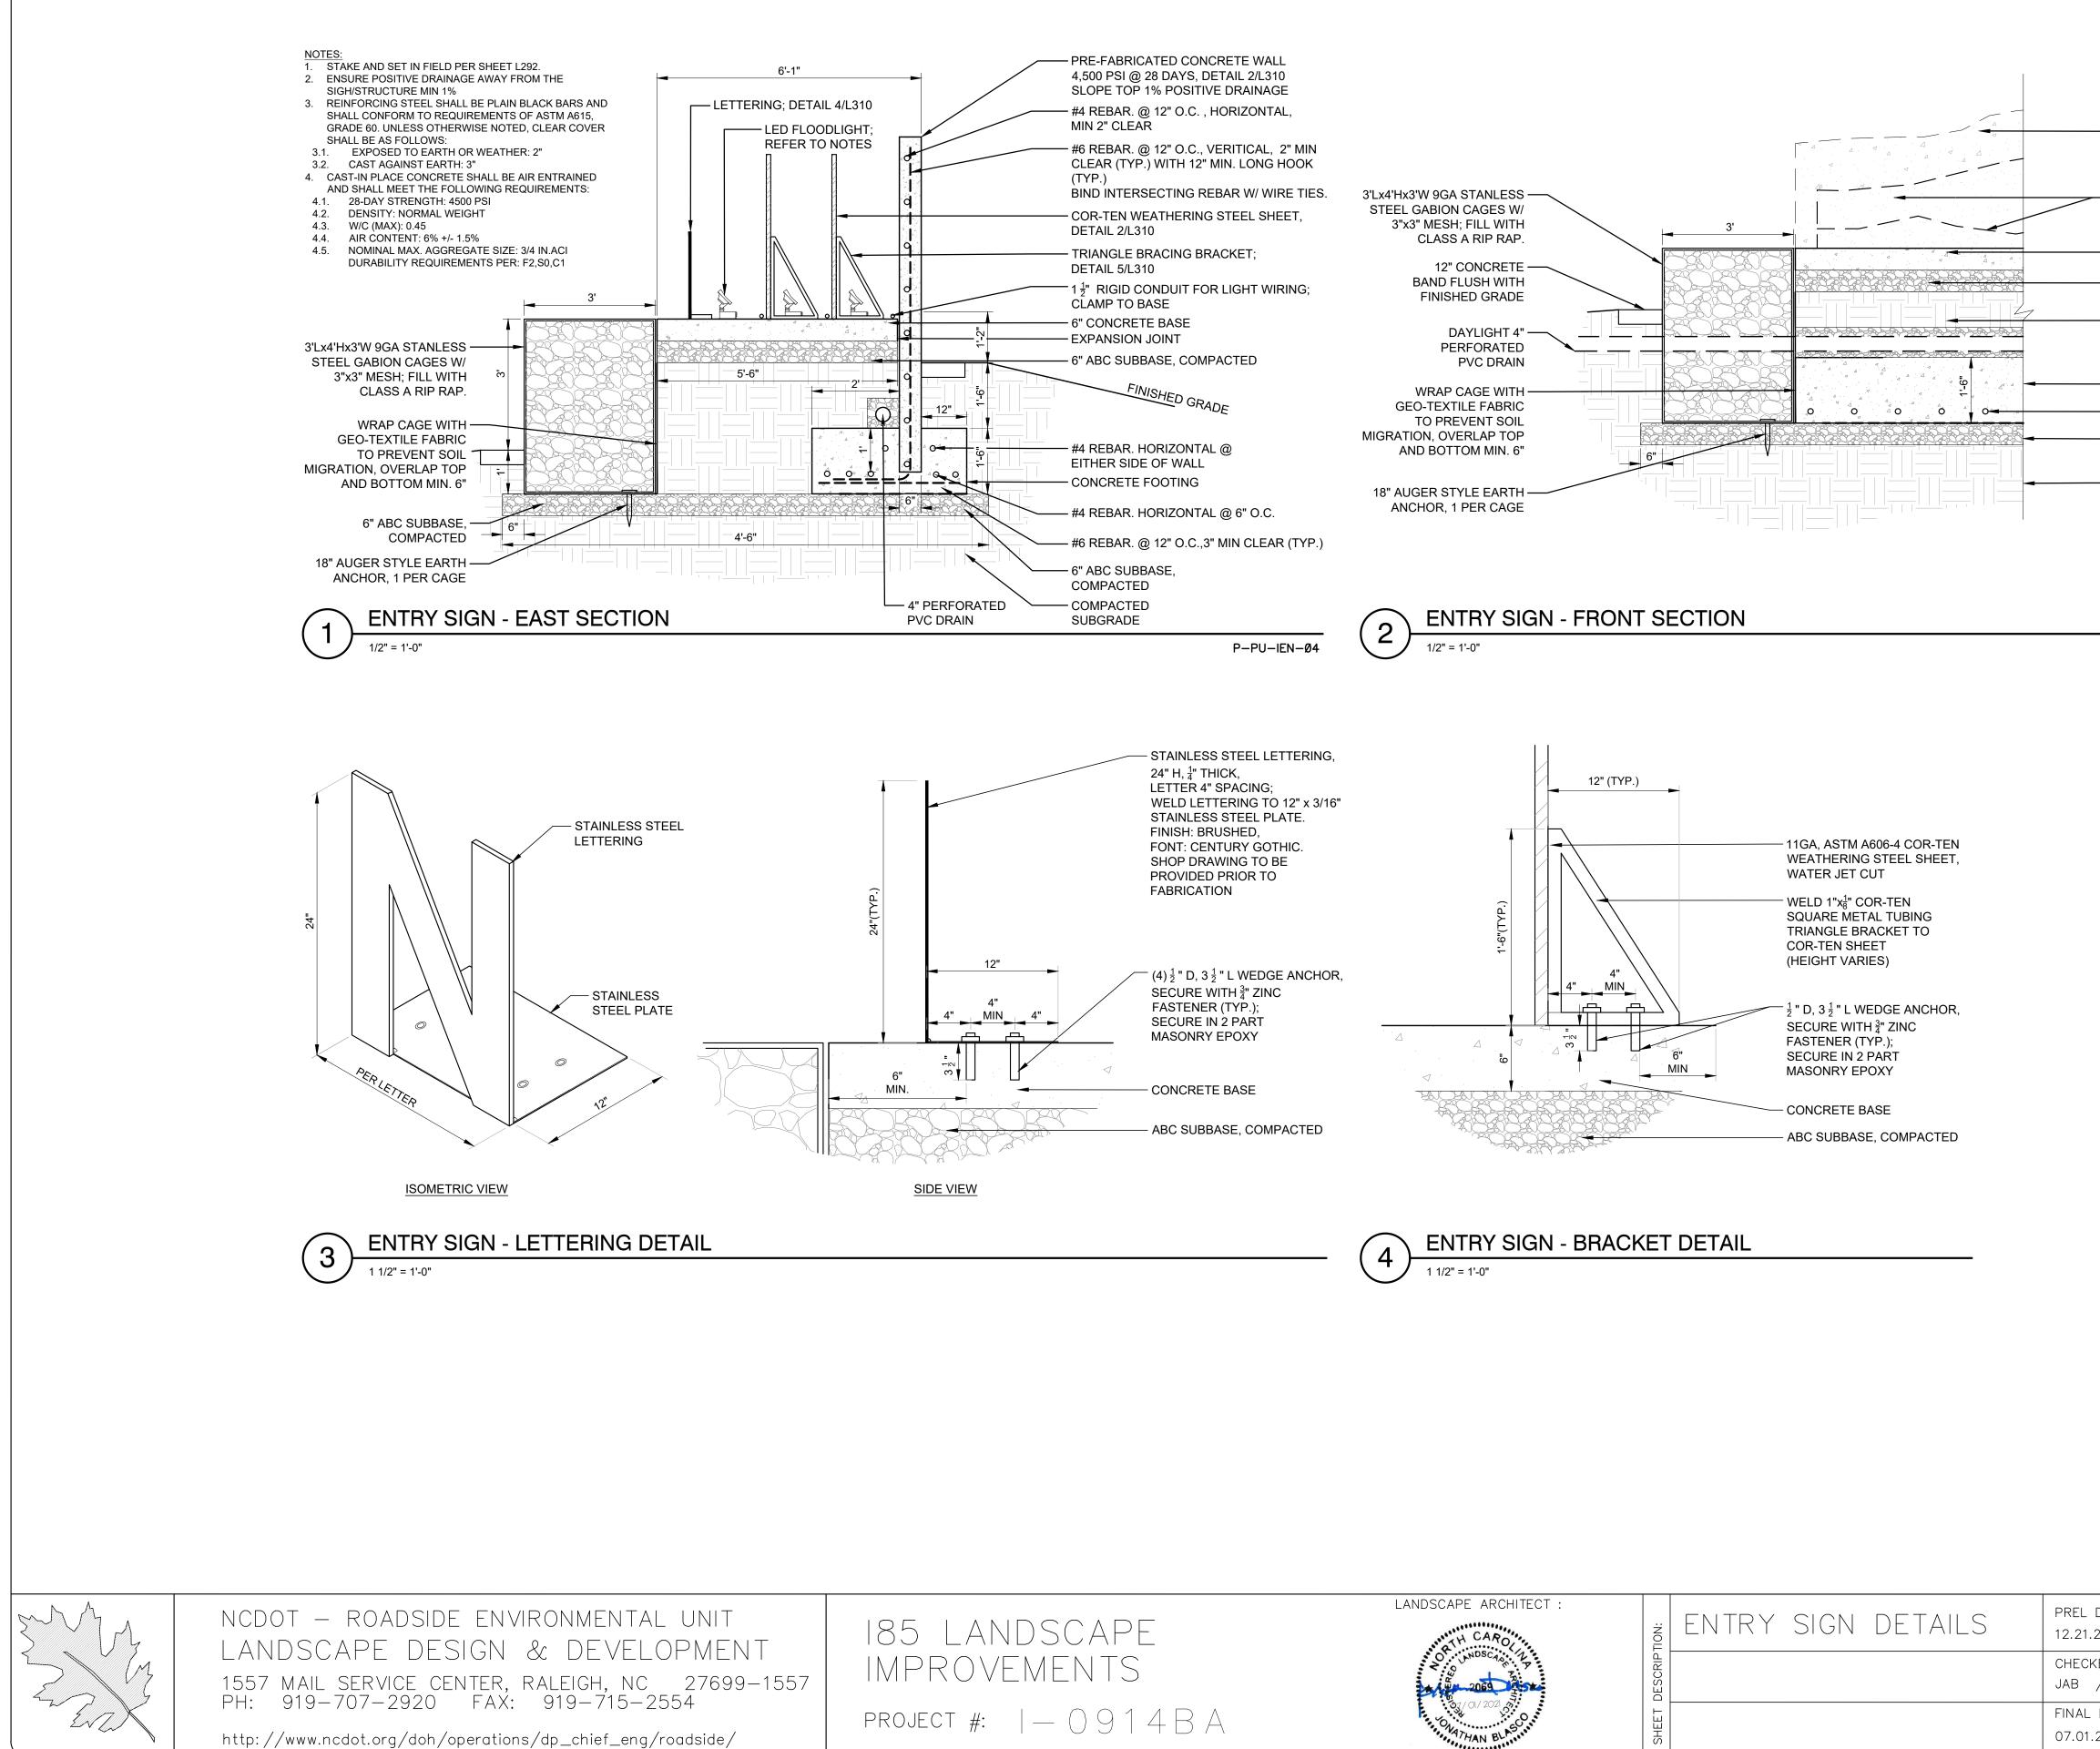

------------|---------|---------------|---------------|
| /EMENTS |                       | DESCRIP | US 1          | CHEC<br>JAB   |
| -0914BA | ONATHAN BLAS          | SHEET   | QUADRANT D    | FINA<br>07.0  |



**TIMMONS GROUP** YOUR VISION ACHIEVED THROUGH OURS.

\_ DESIGN DATE: 1.2018 ECKED BY & DATE : / 07.01.2021 IAL DESIGN DATE : .01.2021



SHEET NO:

TOTAL NUMBER OF SHEETS: 49



\_\_\_\_

ROADWAY



| CT : | TION:   | PLANTING DETAILS | PREL DE<br>12.21.20 |
|------|---------|------------------|---------------------|
|      | DESCRIP |                  | CHECKEI<br>JAB /    |
|      | Ш       |                  | FINAL DI            |
|      | SHEI    |                  | 07.01.20            |
|      |         |                  |                     |



\_\_\_\_\_

\_\_\_\_



\_\_\_\_

|         | LANDSCAPE ARCHITECT : | :N0       | ENTRY SIGN DETAILS | PREL 12.21.    |
|---------|-----------------------|-----------|--------------------|----------------|
| EMENTS  | CHUNDSC 10, 12        | ESCRIPTIC |                    | CHECI          |
| -0914BA | 33/ 01/ 2021 57       | SHEET D   |                    | FINAL<br>07.01 |

- PRE-FABRICATED CONCRETE WALL

- COR-TEN WEATHERING STEEL SHEET
- 6" CONCRETE BASE
- 6" ABC SUBBASE, COMPACTED
- COMPACTED FILL
- CONCRETE FOOTING
- #6 REBAR. @ 12" O.C.,3" MIN CLEAR (TYP.)
- 6" ABC SUBBASE, COMPACTED
- COMPACTED SUBGRADE

P-PU-IEN-13



**TIMMONS GROUP** YOUR VISION ACHIEVED THROUGH OURS.

DESIGN DATE: .2018 CKED BY & DATE :

/ 07.01.2021 DESIGN DATE : 1.2021





TOTAL NUMBER OF SHEETS: 49