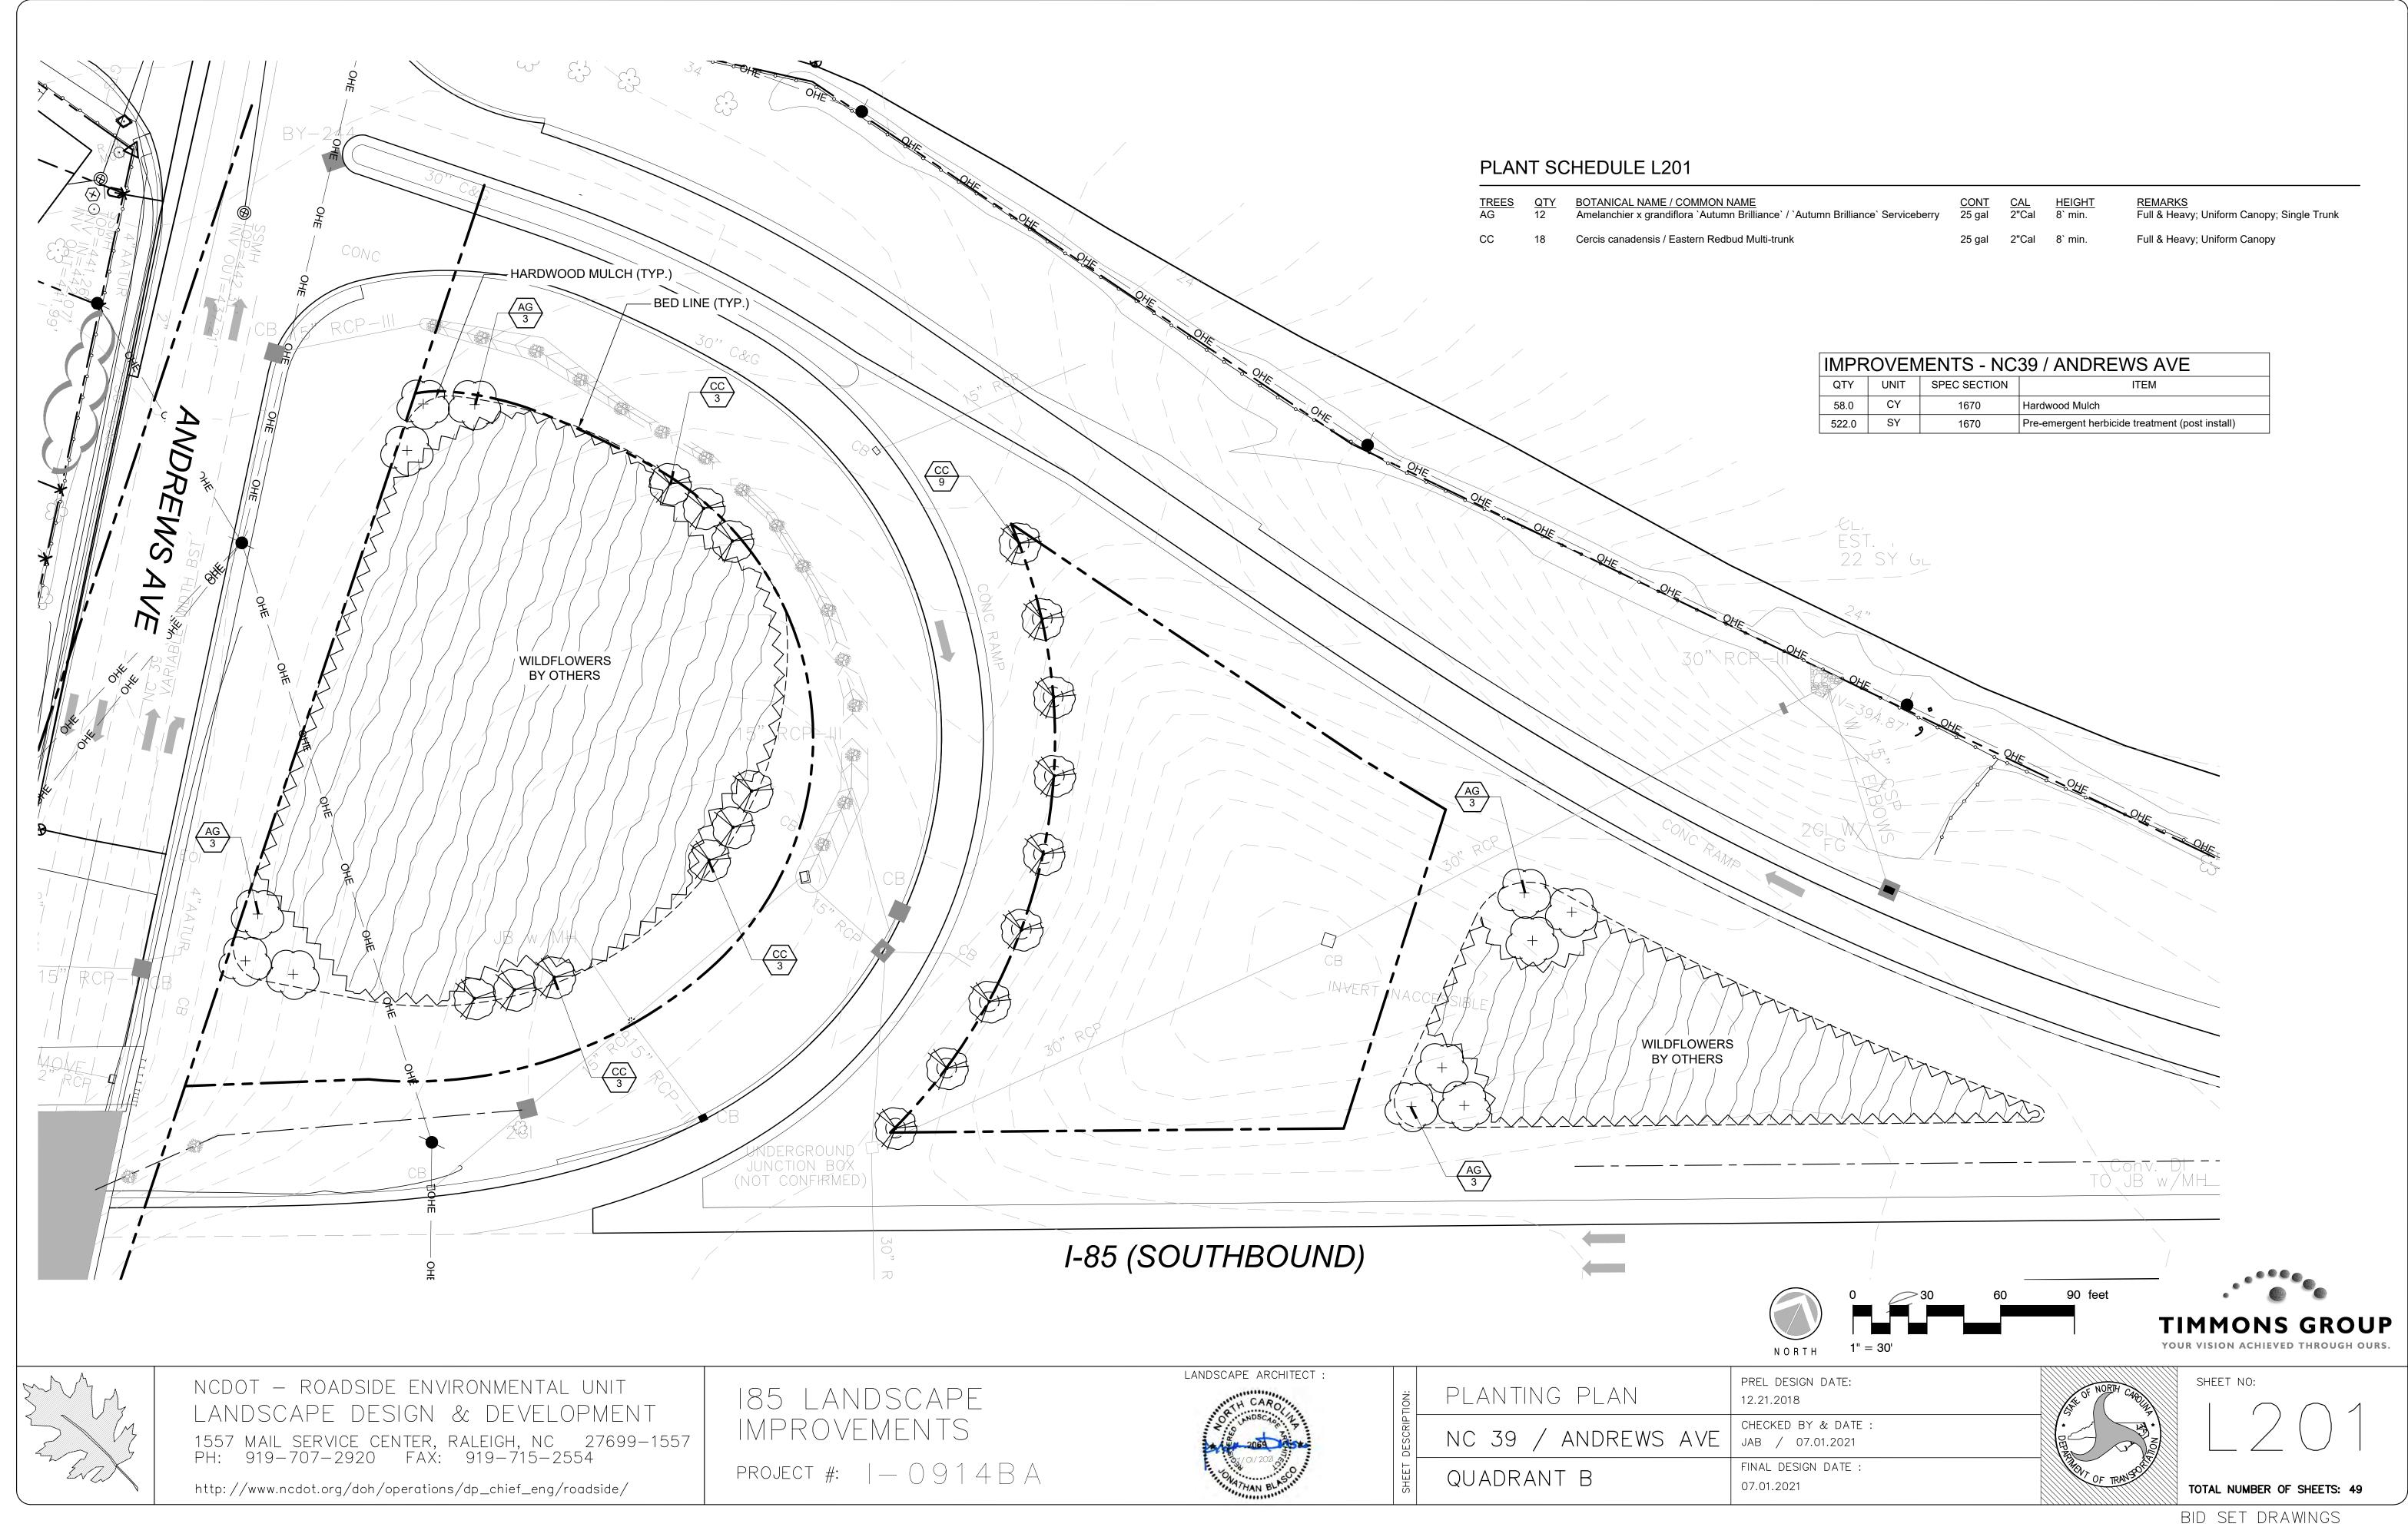

| Y        | BOTANICAL / COMMON NAME<br>Acer freemanii `Autumn Blaze` / Autumn Blaze Maple    | CONT<br>B & B  | <u>CAL</u><br>2"Cal      | HEIGHT<br>10` min. | QTY       | UNIT | SPEC<br>SECTION | ITEM                                                        |
|----------|----------------------------------------------------------------------------------|----------------|--------------------------|--------------------|-----------|------|-----------------|-------------------------------------------------------------|
|          |                                                                                  |                |                          |                    | Demolitio |      |                 |                                                             |
|          | Amelanchier x grandiflora `Autumn Brilliance` / `Autumn Brilliance` Serviceberry | 25 gal         | 2"Cal                    | 8` min.            | 13        | EA   | SP              | Select Tree Removal                                         |
|          | Cercis canadensis / Eastern Redbud                                               | 25 gal         | 2"Cal                    | 8` min.            | 14.5      | AC   | SP              | Selective undergrowth remova                                |
| 5        | Cercis canadensis `Forest Pansy` TM / Forest Pansy Redbud                        | 25 gal         | 2"Cal                    | 8` min.            | 0.3       | AC   | SP              | Clearing and grubbing (Remov vegetation)                    |
|          | Juniperus virginiana / Eastern Red Cedar                                         | B & B          |                          | 6` Min             | 70,258    | SY   | SP              | Post-emergent herbicide treatmost vegetation in plant beds) |
|          | Liquidambar styraciflua `Happdell` / Happidaze Sweet Gum                         | B & B          | 2"Cal                    | 10` min.           | 0.5       | AC   | 1660            | Seeding and Mulching (erosion                               |
|          |                                                                                  |                |                          |                    | 602       | LF   | SP              | Fence Removal                                               |
|          | Pinus palustris / Longleaf Pine                                                  | B & B          | 3"Cal                    |                    | 575       | LF   | 1605            | Temporary Silt Fence - Coir Lo                              |
|          | Quercus falcata pagodifolia / Cherrybark Oak                                     | B & B          | 4"Cal                    |                    |           |      |                 |                                                             |
|          | Quercus palustris / Pin Oak                                                      | B & B          | 2"Cal                    | 10` min.           |           |      |                 |                                                             |
|          |                                                                                  |                |                          |                    | New Wor   | ĸ    |                 |                                                             |
| Y        | BOTANICAL / COMMON NAME                                                          | CONT<br>5 col  | <u>HEIGHT</u><br>24" Min |                    | 12        | EA   | SP              | Monthly Establishment (tree be                              |
|          | Aronia arbutifolia / Red Chokeberry<br>Ilex vomitoria / Yaupon Holly             | 5 gal<br>5 gal | 24 Min<br>24" Min        |                    | 551.25    | CY   | 1670            | Double Shredded Hardwood M<br>year establishment            |
|          |                                                                                  | J yai          | 24 IVIIII                |                    | 233,964   | SF   | 1670            | Pine Straw Mulch for planting -                             |
|          | Ilex vomitoria `Nana` / Dwarf Yaupon                                             | 3 gal          | 18" Min                  |                    | 233       | M/G  | 1670            | Watering (Initial planting and 1                            |
|          | Myrica cerifera / Wax Myrtle                                                     | B & B          | 42" Min                  |                    | 18,572    | SY   | 1670            | Pre-emergent herbicide treatm plant beds)                   |
| <u>Y</u> | BOTANICAL / COMMON NAME                                                          | CONT           |                          |                    | 6.25      | AC   | SP              | , ,                                                         |
| 9        | Andropogon ternarius / Split Beard Bluestem                                      | 1 gal.         |                          |                    |           |      |                 | First Year Spring Seeding                                   |
| ,008     | Andropogon virginicus / Broomsedge Bluestem                                      | 4" plug        |                          |                    | 6.25      | AC   | SP              | First Year Fall Treatment                                   |
| ,000     | Andropogon virginicus / broomseuge bluestem                                      | 4 plug         |                          |                    | 1         | LS   | SP              | Entry Sign                                                  |
|          |                                                                                  |                |                          |                    |           |      |                 |                                                             |