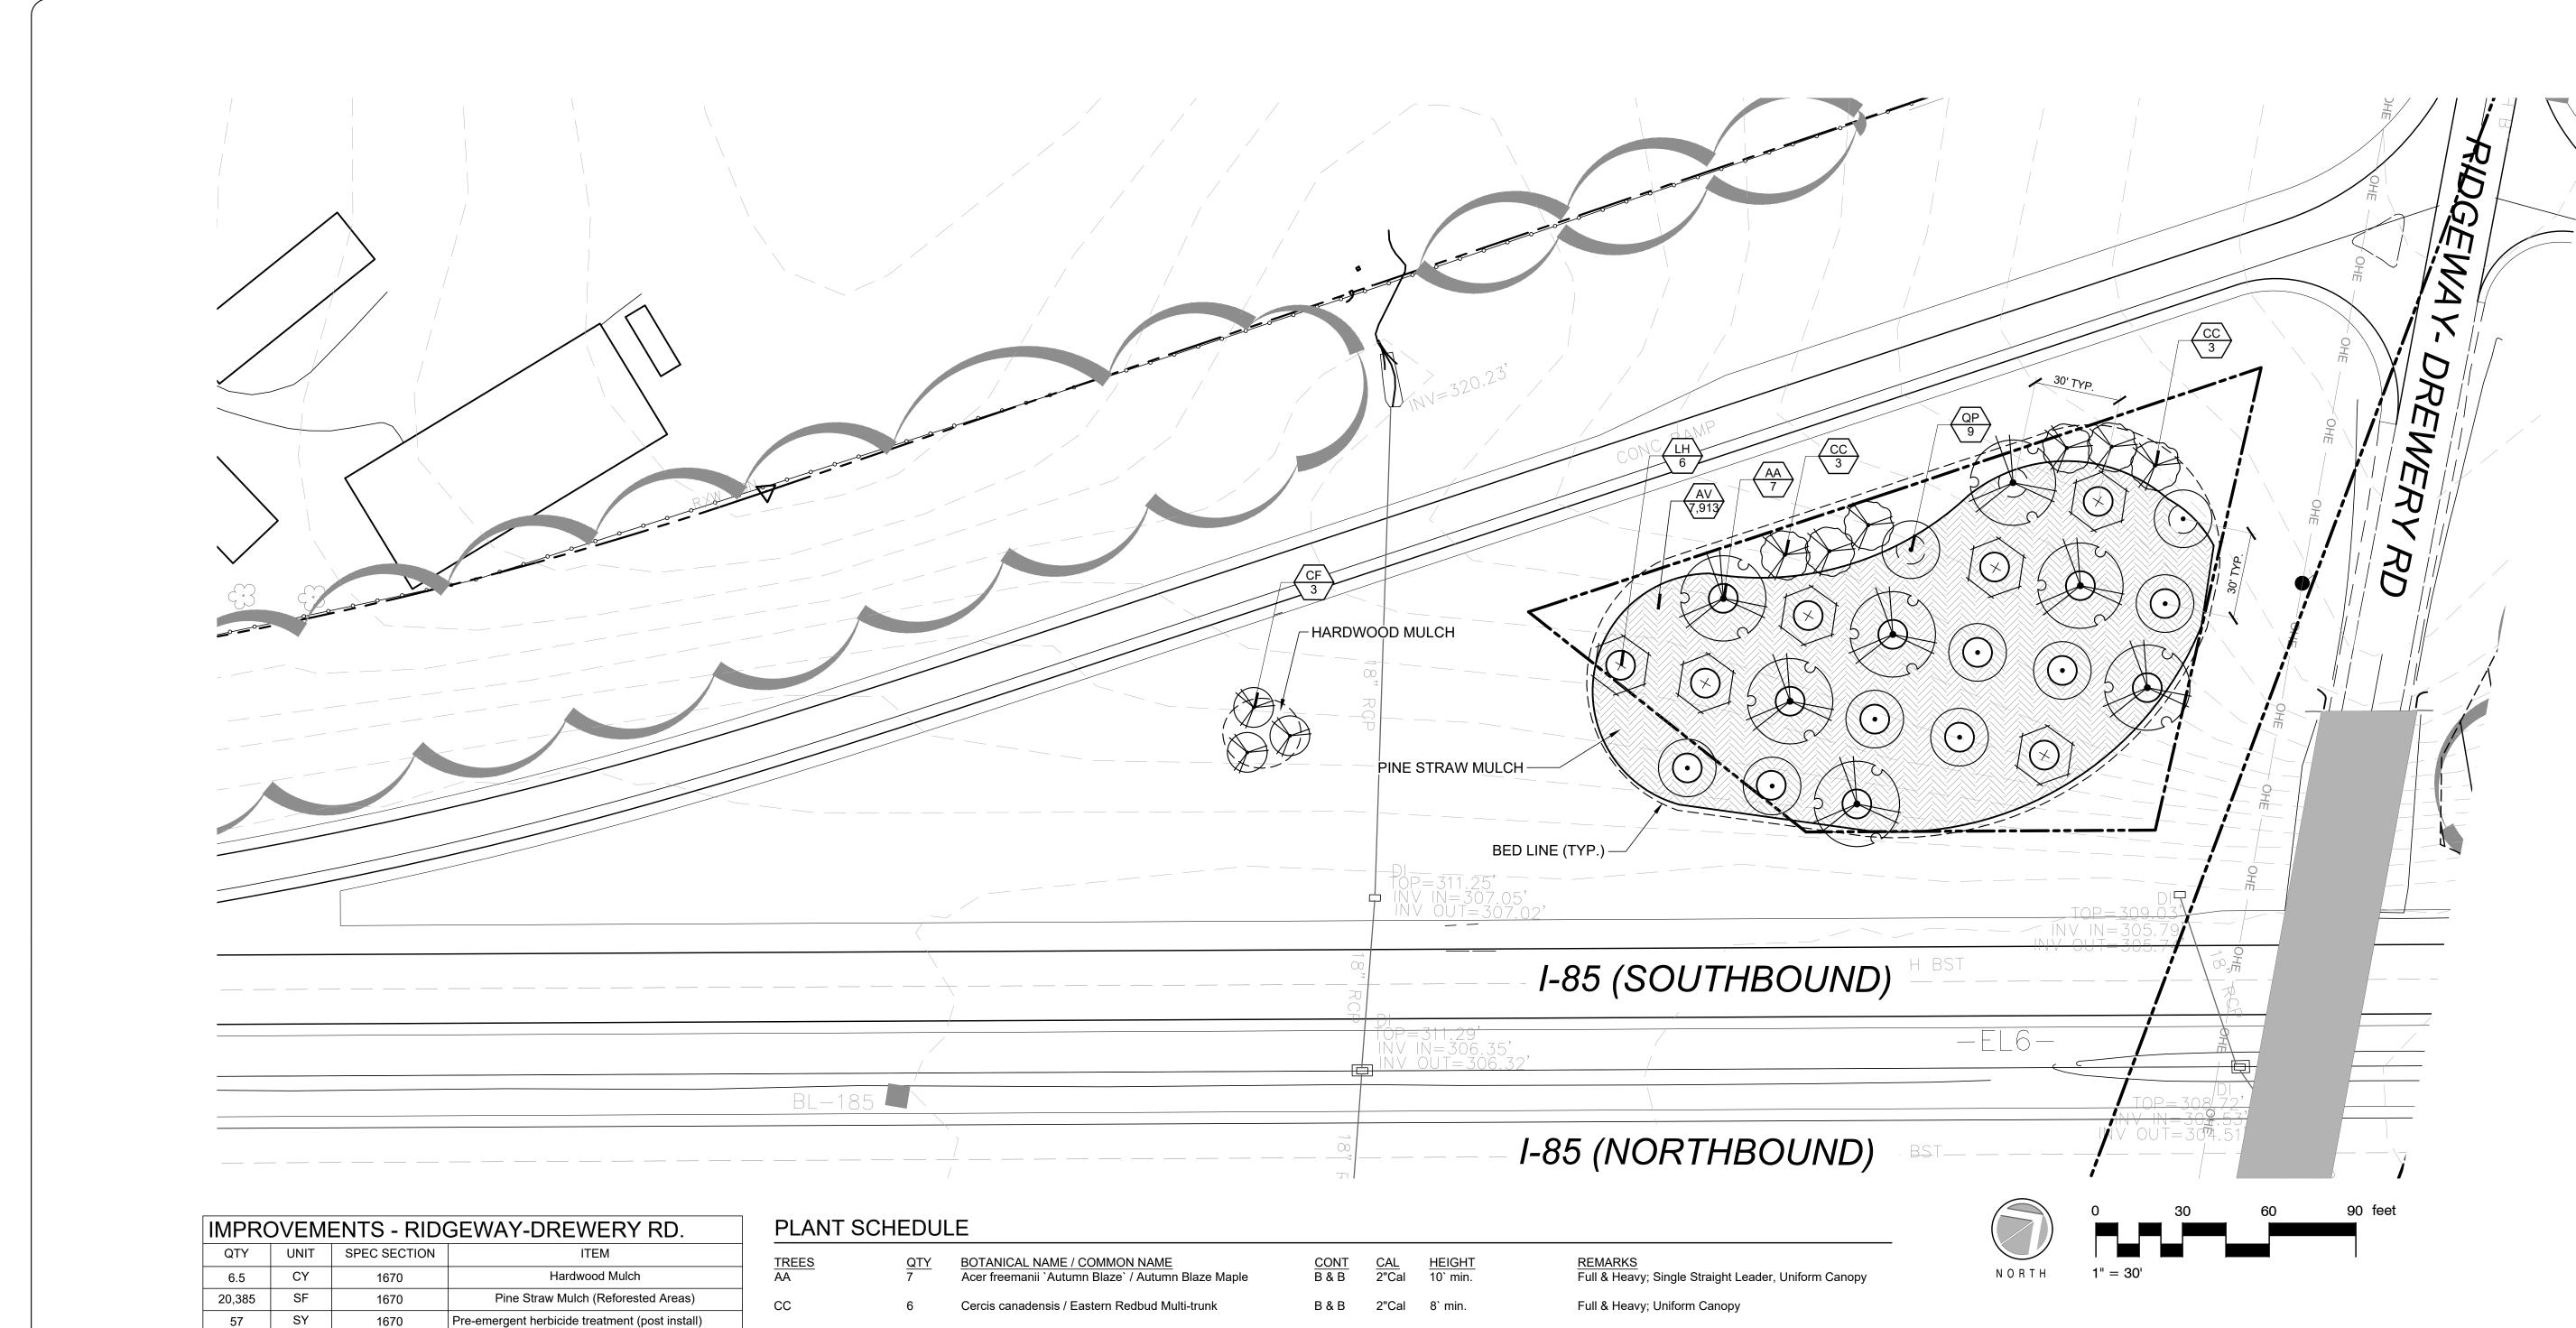

| Y        | BOTANICAL / COMMON NAME<br>Acer freemanii `Autumn Blaze` / Autumn Blaze Maple    | CONT<br>B & B  | <u>CAL</u><br>2"Cal      | HEIGHT<br>10` min. | QTY       | UNIT | SPEC<br>SECTION | ITEM                                                        |
|----------|----------------------------------------------------------------------------------|----------------|--------------------------|--------------------|-----------|------|-----------------|-------------------------------------------------------------|
|          |                                                                                  |                |                          |                    | Demolitio |      |                 |                                                             |
|          | Amelanchier x grandiflora `Autumn Brilliance` / `Autumn Brilliance` Serviceberry | 25 gal         | 2"Cal                    | 8` min.            | 13        | EA   | SP              | Select Tree Removal                                         |
|          | Cercis canadensis / Eastern Redbud                                               | 25 gal         | 2"Cal                    | 8` min.            | 14.5      | AC   | SP              | Selective undergrowth remova                                |
| 5        | Cercis canadensis `Forest Pansy` TM / Forest Pansy Redbud                        | 25 gal         | 2"Cal                    | 8` min.            | 0.3       | AC   | SP              | Clearing and grubbing (Remov vegetation)                    |
|          | Juniperus virginiana / Eastern Red Cedar                                         | B & B          |                          | 6` Min             | 70,258    | SY   | SP              | Post-emergent herbicide treatmost vegetation in plant beds) |
|          | Liquidambar styraciflua `Happdell` / Happidaze Sweet Gum                         | B & B          | 2"Cal                    | 10` min.           | 0.5       | AC   | 1660            | Seeding and Mulching (erosion                               |
|          |                                                                                  |                |                          |                    | 602       | LF   | SP              | Fence Removal                                               |
|          | Pinus palustris / Longleaf Pine                                                  | B & B          | 3"Cal                    |                    | 575       | LF   | 1605            | Temporary Silt Fence - Coir Lo                              |
|          | Quercus falcata pagodifolia / Cherrybark Oak                                     | B & B          | 4"Cal                    |                    |           |      |                 |                                                             |
|          | Quercus palustris / Pin Oak                                                      | B & B          | 2"Cal                    | 10` min.           |           |      |                 |                                                             |
|          |                                                                                  |                |                          |                    | New Wor   | ĸ    |                 |                                                             |
| Y        | BOTANICAL / COMMON NAME                                                          | CONT<br>5 col  | <u>HEIGHT</u><br>24" Min |                    | 12        | EA   | SP              | Monthly Establishment (tree be                              |
|          | Aronia arbutifolia / Red Chokeberry<br>Ilex vomitoria / Yaupon Holly             | 5 gal<br>5 gal | 24 Min<br>24" Min        |                    | 551.25    | CY   | 1670            | Double Shredded Hardwood M<br>year establishment            |
|          |                                                                                  | J yai          | 24 IVIIII                |                    | 233,964   | SF   | 1670            | Pine Straw Mulch for planting -                             |
|          | Ilex vomitoria `Nana` / Dwarf Yaupon                                             | 3 gal          | 18" Min                  |                    | 233       | M/G  | 1670            | Watering (Initial planting and 1                            |
|          | Myrica cerifera / Wax Myrtle                                                     | B & B          | 42" Min                  |                    | 18,572    | SY   | 1670            | Pre-emergent herbicide treatm plant beds)                   |
| <u>Y</u> | BOTANICAL / COMMON NAME                                                          | CONT           |                          |                    | 6.25      | AC   | SP              | , ,                                                         |
| 9        | Andropogon ternarius / Split Beard Bluestem                                      | 1 gal.         |                          |                    |           |      |                 | First Year Spring Seeding                                   |
| ,008     | Andropogon virginicus / Broomsedge Bluestem                                      | 4" plug        |                          |                    | 6.25      | AC   | SP              | First Year Fall Treatment                                   |
| ,000     | Andropogon virginicus / broomseuge bluestem                                      | 4 plug         |                          |                    | 1         | LS   | SP              | Entry Sign                                                  |
|          |                                                                                  |                |                          |                    |           |      |                 |                                                             |

| TATION MIX                                | 52,164 sf |        |               |
|-------------------------------------------|-----------|--------|---------------|
| m `Autumn Blaze` / Autumn Blaze Red Maple | 51        | 2" cal | 20% @ 180" oc |
| /y, Single Straight Leader                |           |        |               |
| ar styraciflua / American Sweet Gum       | 51        | 2" cal | 20% @ 180" oc |
| /y, Single Straight Leader                |           |        |               |
| n tulipifera / Tulip Tree                 | 51        | 2" cal | 20% @ 180" oc |
| /y, Single Straight Leader                |           |        |               |
| a / Loblolly Pine                         | 98        | 10#    | 40% @ 180" oc |
| /y, Single Straight Leader                |           |        |               |
|                                           |           |        |               |