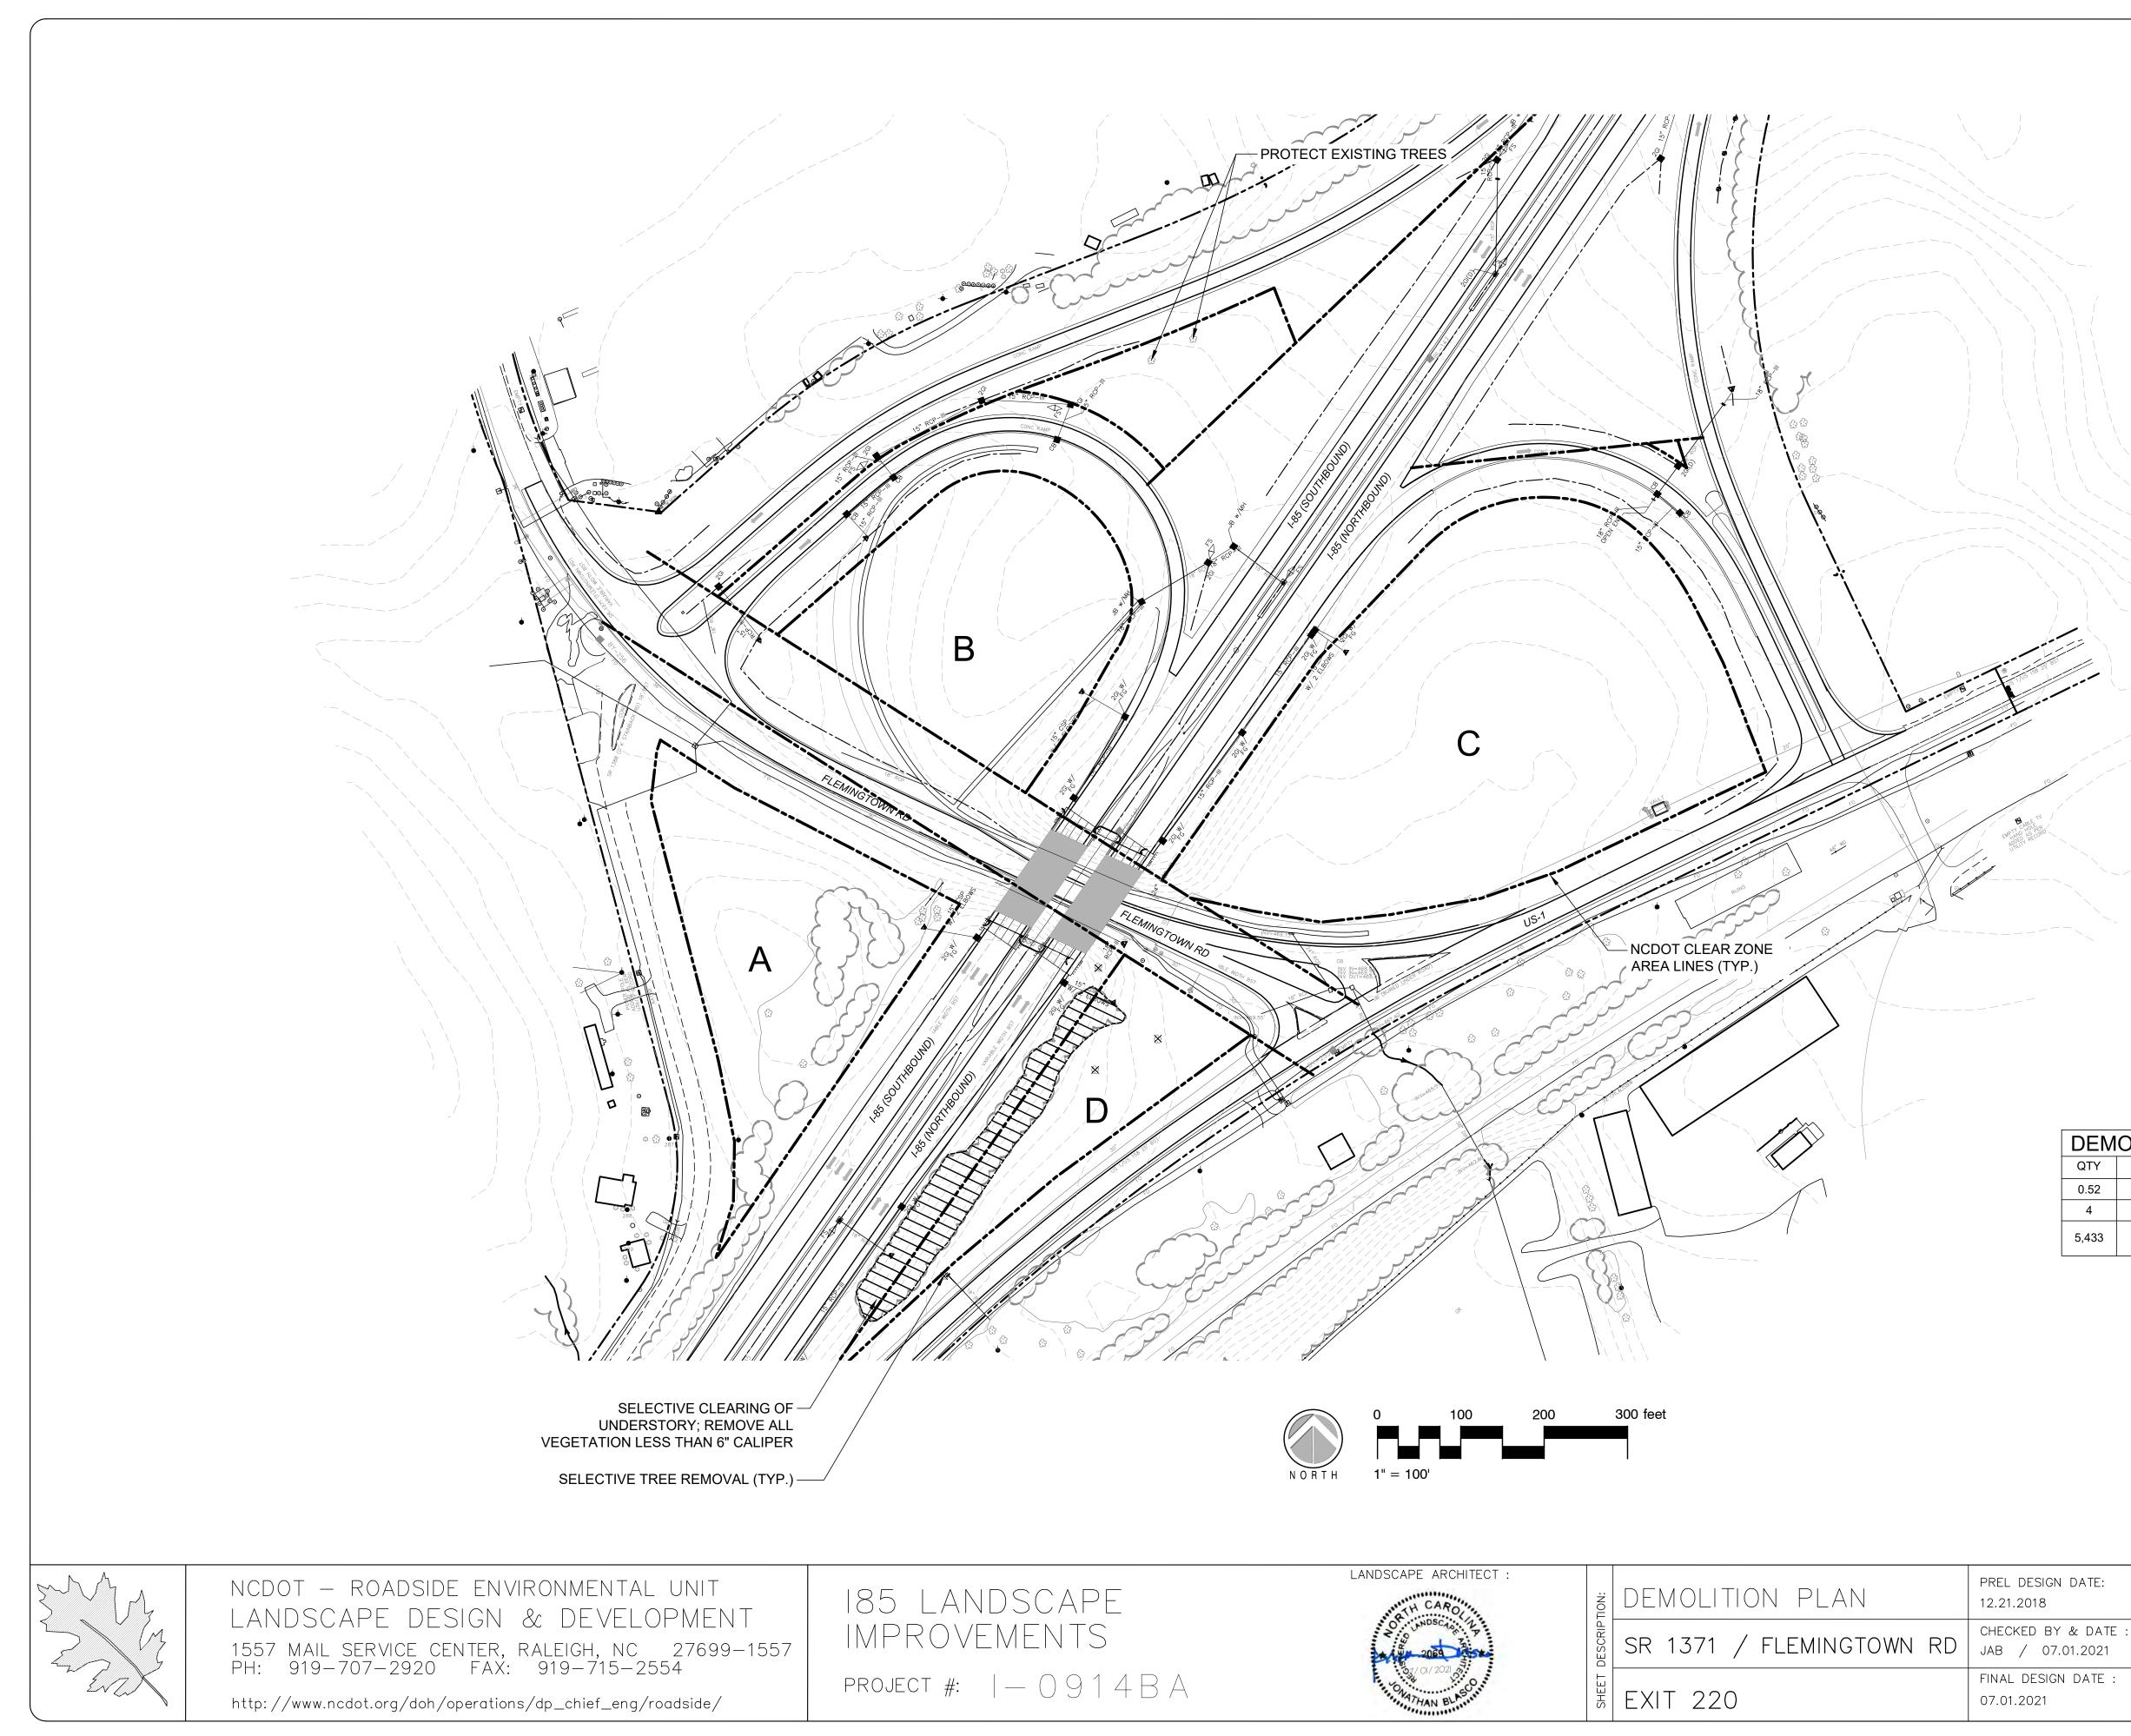

# ....

|          | LOCATION:     | I-85 CORRIDOR          |
|----------|---------------|------------------------|
|          | TYPE OF WORK: | LANDSCAPE IMPROVEMENTS |
| ORTATION | COUNTY: V     | ANCE-WARREN COUNTIES   |