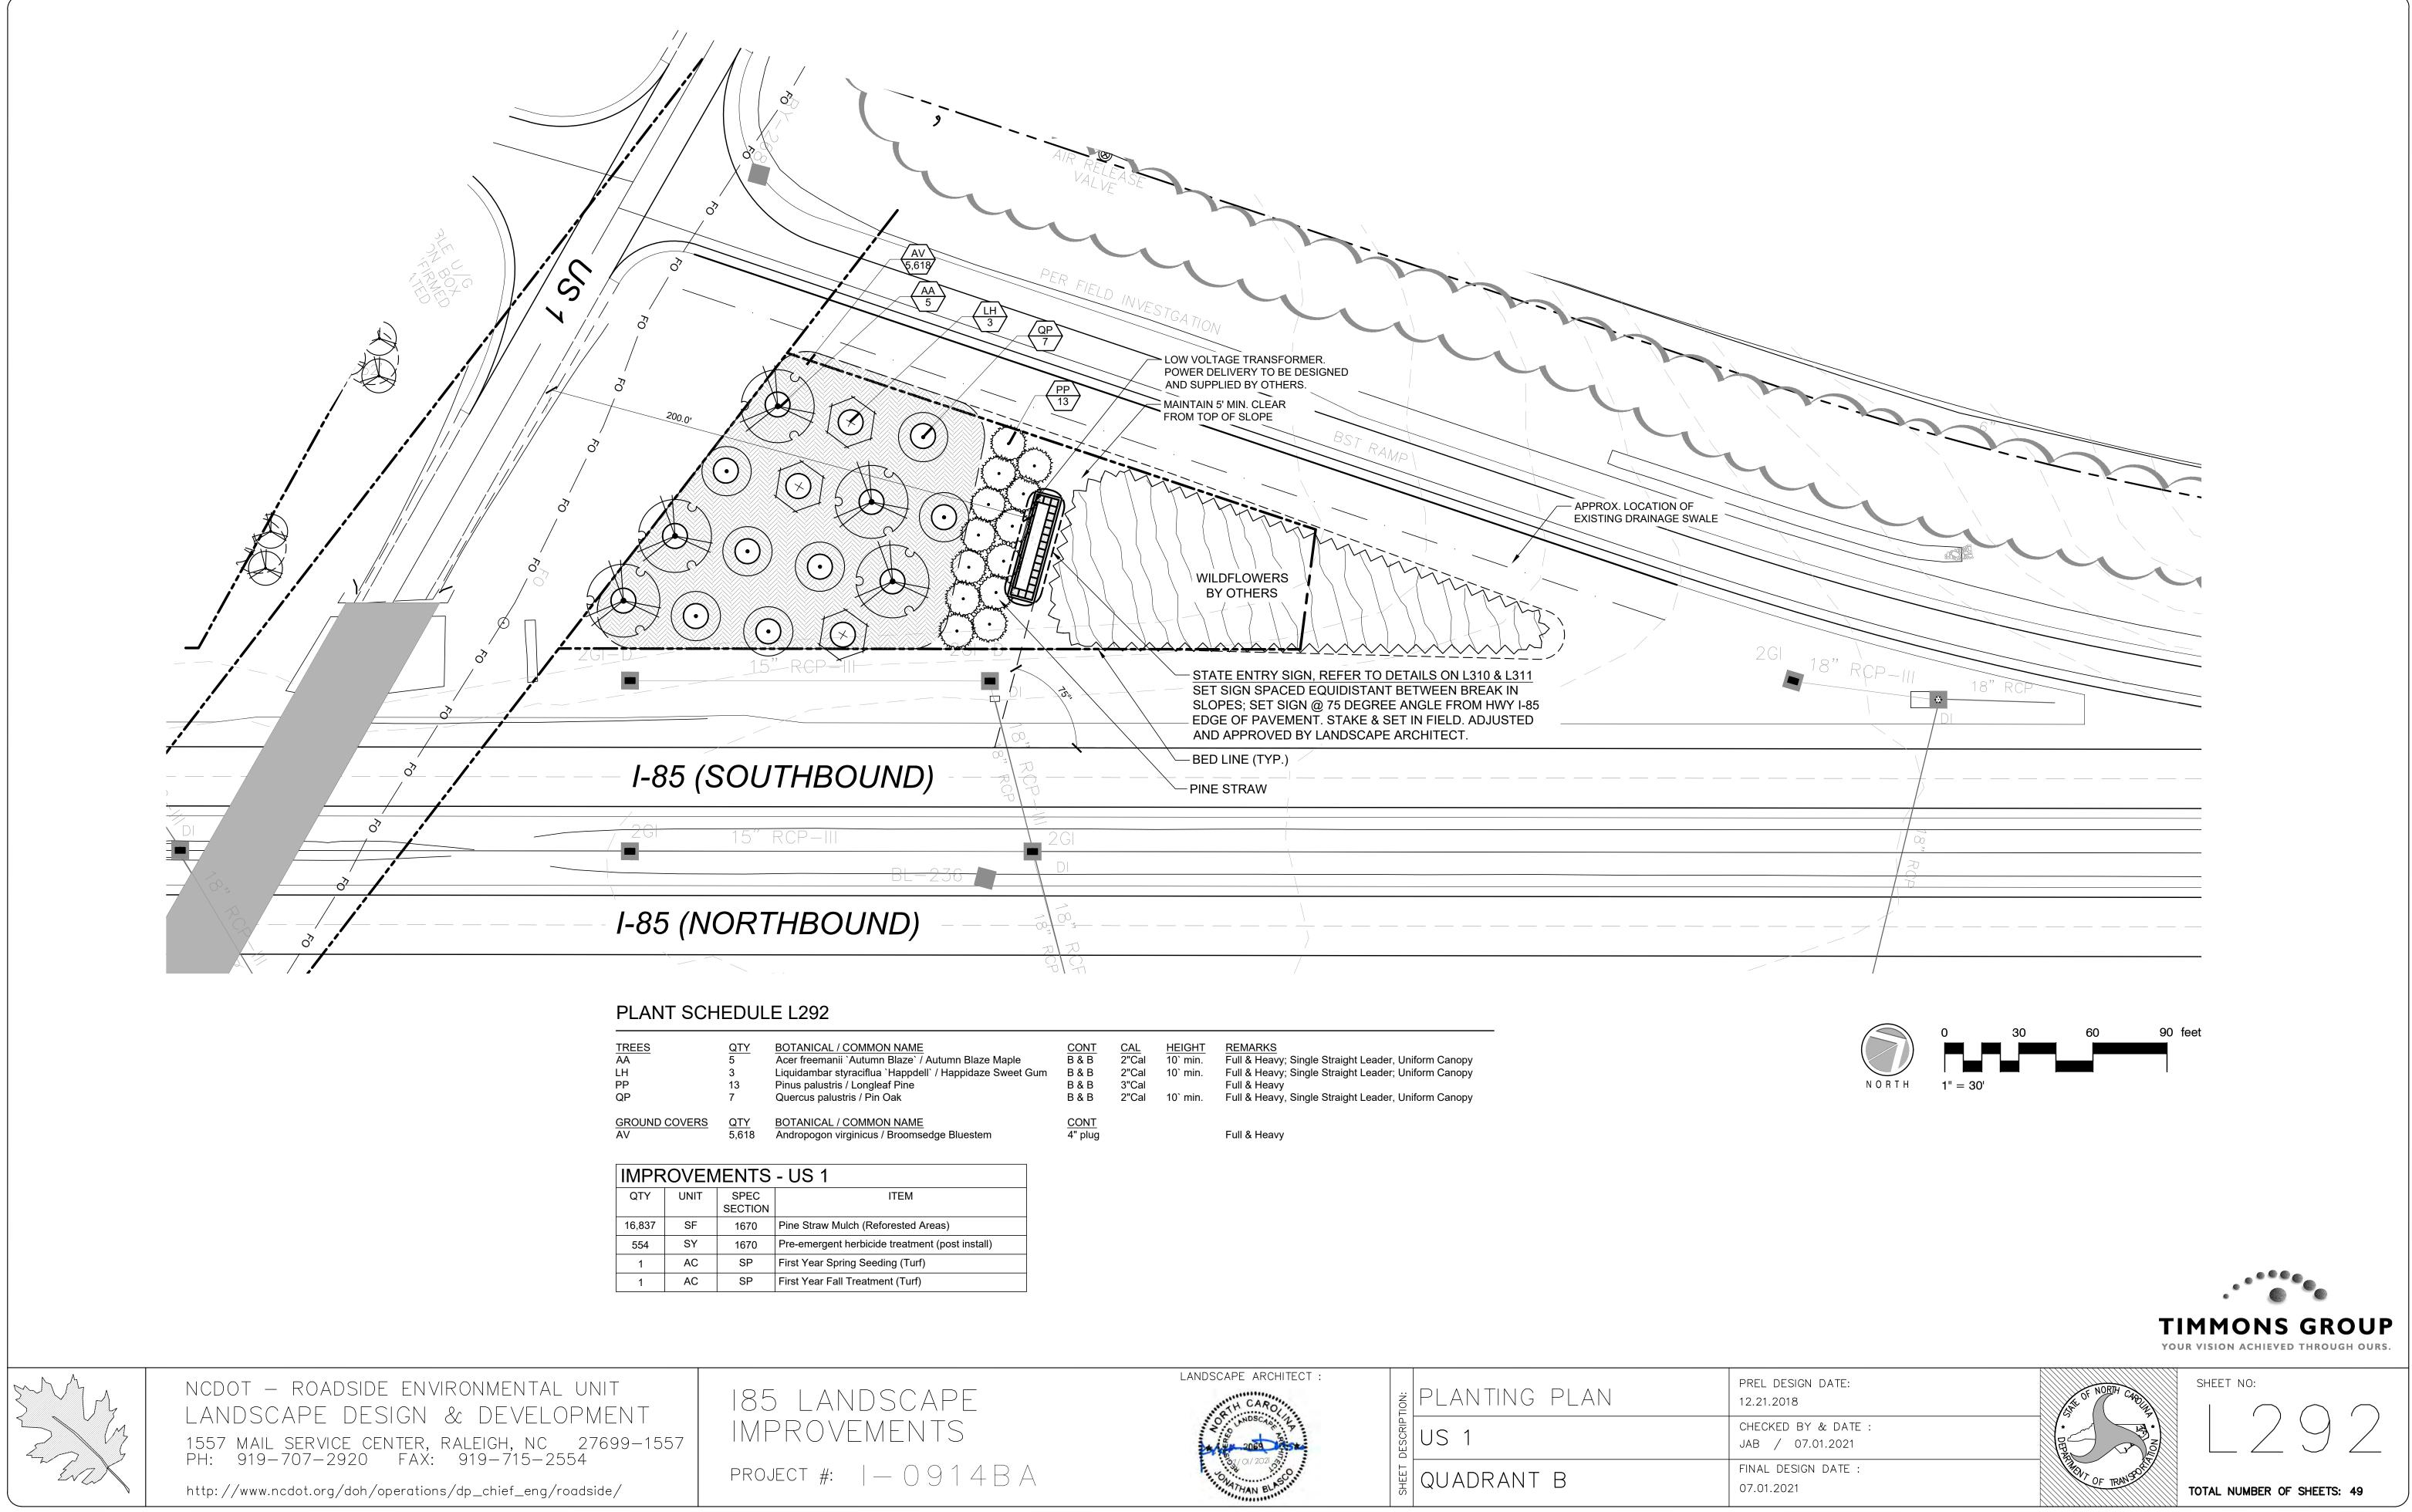

| Y        | BOTANICAL / COMMON NAME<br>Acer freemanii `Autumn Blaze` / Autumn Blaze Maple    | CONT<br>B & B  | <u>CAL</u><br>2"Cal      | HEIGHT<br>10` min. | QTY       | UNIT | SPEC<br>SECTION | ITEM                                                        |
|----------|----------------------------------------------------------------------------------|----------------|--------------------------|--------------------|-----------|------|-----------------|-------------------------------------------------------------|
|          |                                                                                  |                |                          |                    | Demolitio |      |                 |                                                             |
|          | Amelanchier x grandiflora `Autumn Brilliance` / `Autumn Brilliance` Serviceberry | 25 gal         | 2"Cal                    | 8` min.            | 13        | EA   | SP              | Select Tree Removal                                         |
|          | Cercis canadensis / Eastern Redbud                                               | 25 gal         | 2"Cal                    | 8` min.            | 14.5      | AC   | SP              | Selective undergrowth remova                                |
| 5        | Cercis canadensis `Forest Pansy` TM / Forest Pansy Redbud                        | 25 gal         | 2"Cal                    | 8` min.            | 0.3       | AC   | SP              | Clearing and grubbing (Remov vegetation)                    |
|          | Juniperus virginiana / Eastern Red Cedar                                         | B & B          |                          | 6` Min             | 70,258    | SY   | SP              | Post-emergent herbicide treatmost vegetation in plant beds) |
|          | Liquidambar styraciflua `Happdell` / Happidaze Sweet Gum                         | B & B          | 2"Cal                    | 10` min.           | 0.5       | AC   | 1660            | Seeding and Mulching (erosion                               |
|          |                                                                                  |                |                          |                    | 602       | LF   | SP              | Fence Removal                                               |
|          | Pinus palustris / Longleaf Pine                                                  | B & B          | 3"Cal                    |                    | 575       | LF   | 1605            | Temporary Silt Fence - Coir Lo                              |
|          | Quercus falcata pagodifolia / Cherrybark Oak                                     | B & B          | 4"Cal                    |                    |           |      |                 |                                                             |
|          | Quercus palustris / Pin Oak                                                      | B & B          | 2"Cal                    | 10` min.           |           |      |                 |                                                             |
|          |                                                                                  |                |                          |                    | New Wor   | ĸ    |                 |                                                             |
| Y        | BOTANICAL / COMMON NAME                                                          | CONT<br>5 col  | <u>HEIGHT</u><br>24" Min |                    | 12        | EA   | SP              | Monthly Establishment (tree be                              |
|          | Aronia arbutifolia / Red Chokeberry<br>Ilex vomitoria / Yaupon Holly             | 5 gal<br>5 gal | 24 Min<br>24" Min        |                    | 551.25    | CY   | 1670            | Double Shredded Hardwood M<br>year establishment            |
|          |                                                                                  | J yai          | 24 IVIIII                |                    | 233,964   | SF   | 1670            | Pine Straw Mulch for planting -                             |
|          | Ilex vomitoria `Nana` / Dwarf Yaupon                                             | 3 gal          | 18" Min                  |                    | 233       | M/G  | 1670            | Watering (Initial planting and 1                            |
|          | Myrica cerifera / Wax Myrtle                                                     | B & B          | 42" Min                  |                    | 18,572    | SY   | 1670            | Pre-emergent herbicide treatm plant beds)                   |
| <u>Y</u> | BOTANICAL / COMMON NAME                                                          | CONT           |                          |                    | 6.25      | AC   | SP              | , ,                                                         |
| 9        | Andropogon ternarius / Split Beard Bluestem                                      | 1 gal.         |                          |                    |           |      |                 | First Year Spring Seeding                                   |
| ,008     | Andropogon virginicus / Broomsedge Bluestem                                      | 4" plug        |                          |                    | 6.25      | AC   | SP              | First Year Fall Treatment                                   |
| ,000     | Andropogon virginicus / broomseuge bluestem                                      | 4 plug         |                          |                    | 1         | LS   | SP              | Entry Sign                                                  |
|          |                                                                                  |                |                          |                    |           |      |                 |                                                             |