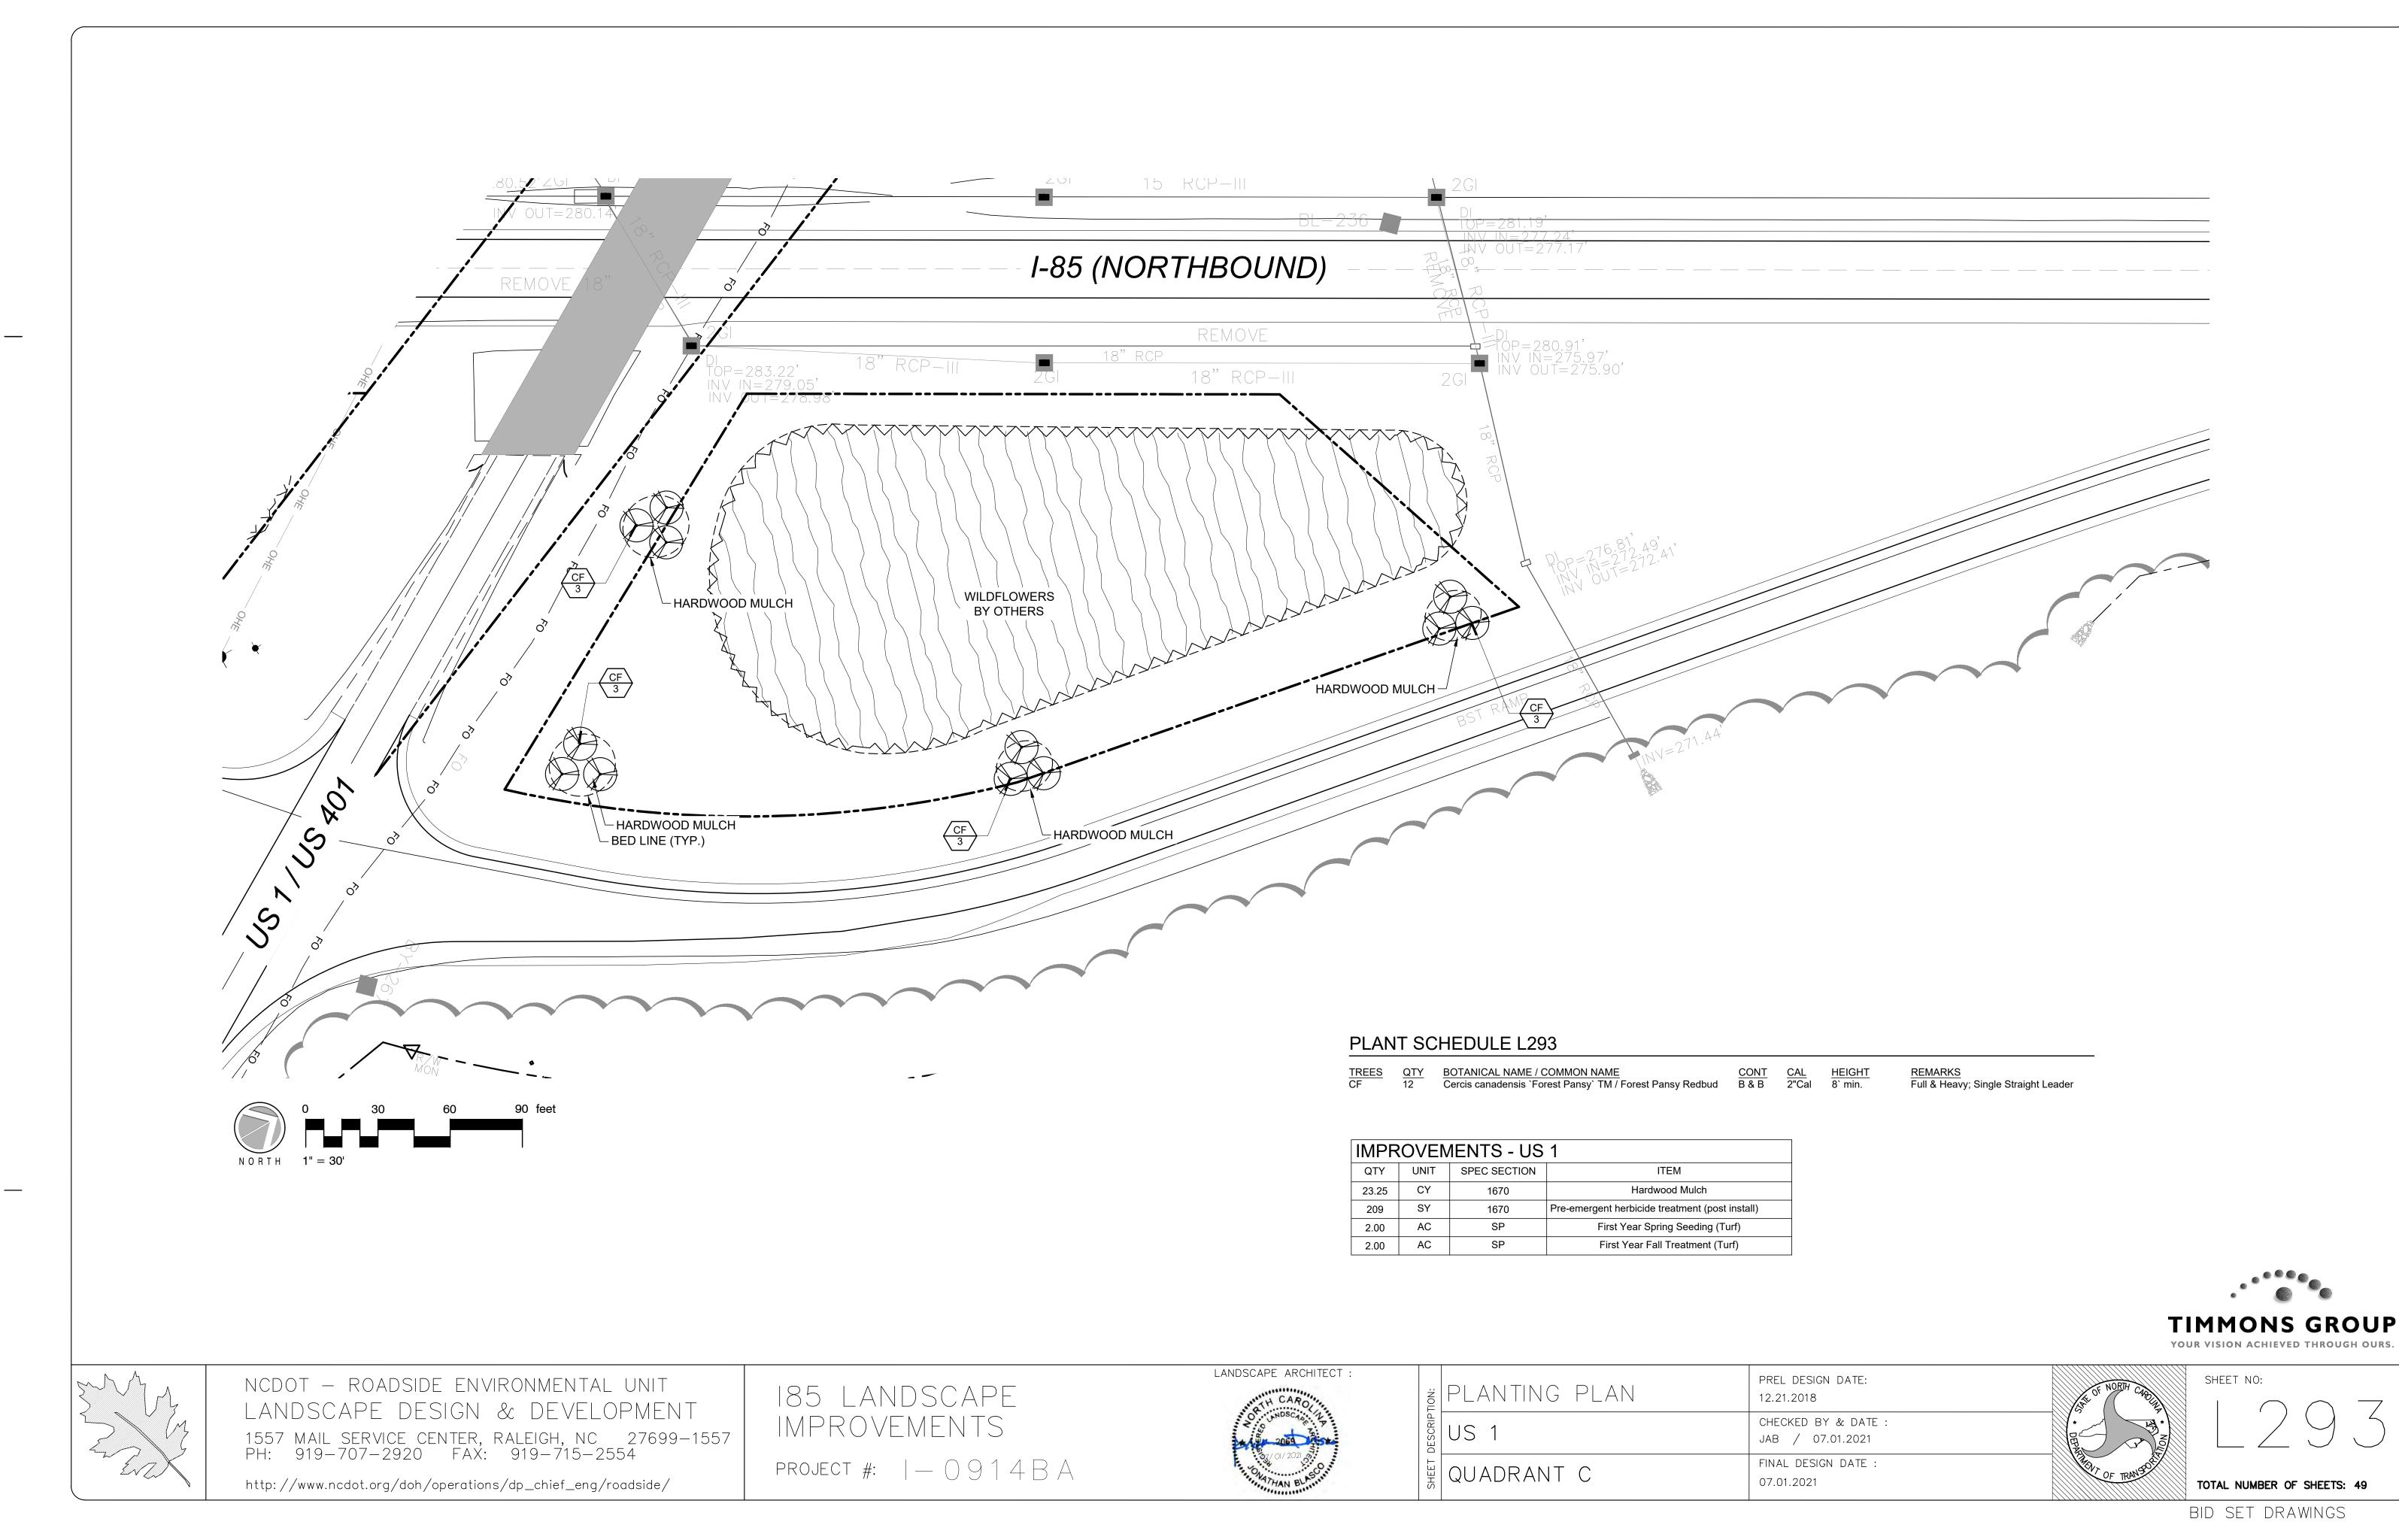

| Y        | BOTANICAL / COMMON NAME<br>Acer freemanii `Autumn Blaze` / Autumn Blaze Maple    | CONT<br>B & B  | <u>CAL</u><br>2"Cal      | HEIGHT<br>10` min. | QTY       | UNIT | SPEC<br>SECTION | ITEM                                                        |
|----------|----------------------------------------------------------------------------------|----------------|--------------------------|--------------------|-----------|------|-----------------|-------------------------------------------------------------|
|          |                                                                                  |                |                          |                    | Demolitio |      |                 |                                                             |
|          | Amelanchier x grandiflora `Autumn Brilliance` / `Autumn Brilliance` Serviceberry | 25 gal         | 2"Cal                    | 8` min.            | 13        | EA   | SP              | Select Tree Removal                                         |
|          | Cercis canadensis / Eastern Redbud                                               | 25 gal         | 2"Cal                    | 8` min.            | 14.5      | AC   | SP              | Selective undergrowth remova                                |
| 5        | Cercis canadensis `Forest Pansy` TM / Forest Pansy Redbud                        | 25 gal         | 2"Cal                    | 8` min.            | 0.3       | AC   | SP              | Clearing and grubbing (Remov vegetation)                    |
|          | Juniperus virginiana / Eastern Red Cedar                                         | B & B          |                          | 6` Min             | 70,258    | SY   | SP              | Post-emergent herbicide treatmost vegetation in plant beds) |
|          | Liquidambar styraciflua `Happdell` / Happidaze Sweet Gum                         | B & B          | 2"Cal                    | 10` min.           | 0.5       | AC   | 1660            | Seeding and Mulching (erosion                               |
|          |                                                                                  |                |                          |                    | 602       | LF   | SP              | Fence Removal                                               |
|          | Pinus palustris / Longleaf Pine                                                  | B & B          | 3"Cal                    |                    | 575       | LF   | 1605            | Temporary Silt Fence - Coir Lo                              |
|          | Quercus falcata pagodifolia / Cherrybark Oak                                     | B & B          | 4"Cal                    |                    |           |      |                 |                                                             |
|          | Quercus palustris / Pin Oak                                                      | B & B          | 2"Cal                    | 10` min.           |           |      |                 |                                                             |
|          |                                                                                  |                |                          |                    | New Wor   | ĸ    |                 |                                                             |
| Y        | BOTANICAL / COMMON NAME                                                          | CONT<br>5 col  | <u>HEIGHT</u><br>24" Min |                    | 12        | EA   | SP              | Monthly Establishment (tree be                              |
|          | Aronia arbutifolia / Red Chokeberry<br>Ilex vomitoria / Yaupon Holly             | 5 gal<br>5 gal | 24 Min<br>24" Min        |                    | 551.25    | CY   | 1670            | Double Shredded Hardwood M<br>year establishment            |
|          |                                                                                  | J yai          | 24 IVIIII                |                    | 233,964   | SF   | 1670            | Pine Straw Mulch for planting -                             |
|          | Ilex vomitoria `Nana` / Dwarf Yaupon                                             | 3 gal          | 18" Min                  |                    | 233       | M/G  | 1670            | Watering (Initial planting and 1                            |
|          | Myrica cerifera / Wax Myrtle                                                     | B & B          | 42" Min                  |                    | 18,572    | SY   | 1670            | Pre-emergent herbicide treatm plant beds)                   |
| <u>Y</u> | BOTANICAL / COMMON NAME                                                          | CONT           |                          |                    | 6.25      | AC   | SP              | , ,                                                         |
| 9        | Andropogon ternarius / Split Beard Bluestem                                      | 1 gal.         |                          |                    |           |      |                 | First Year Spring Seeding                                   |
| ,008     | Andropogon virginicus / Broomsedge Bluestem                                      | 4" plug        |                          |                    | 6.25      | AC   | SP              | First Year Fall Treatment                                   |
| ,000     | Andropogon virginicus / broomseuge bluestem                                      | 4 plug         |                          |                    | 1         | LS   | SP              | Entry Sign                                                  |
|          |                                                                                  |                |                          |                    |           |      |                 |                                                             |