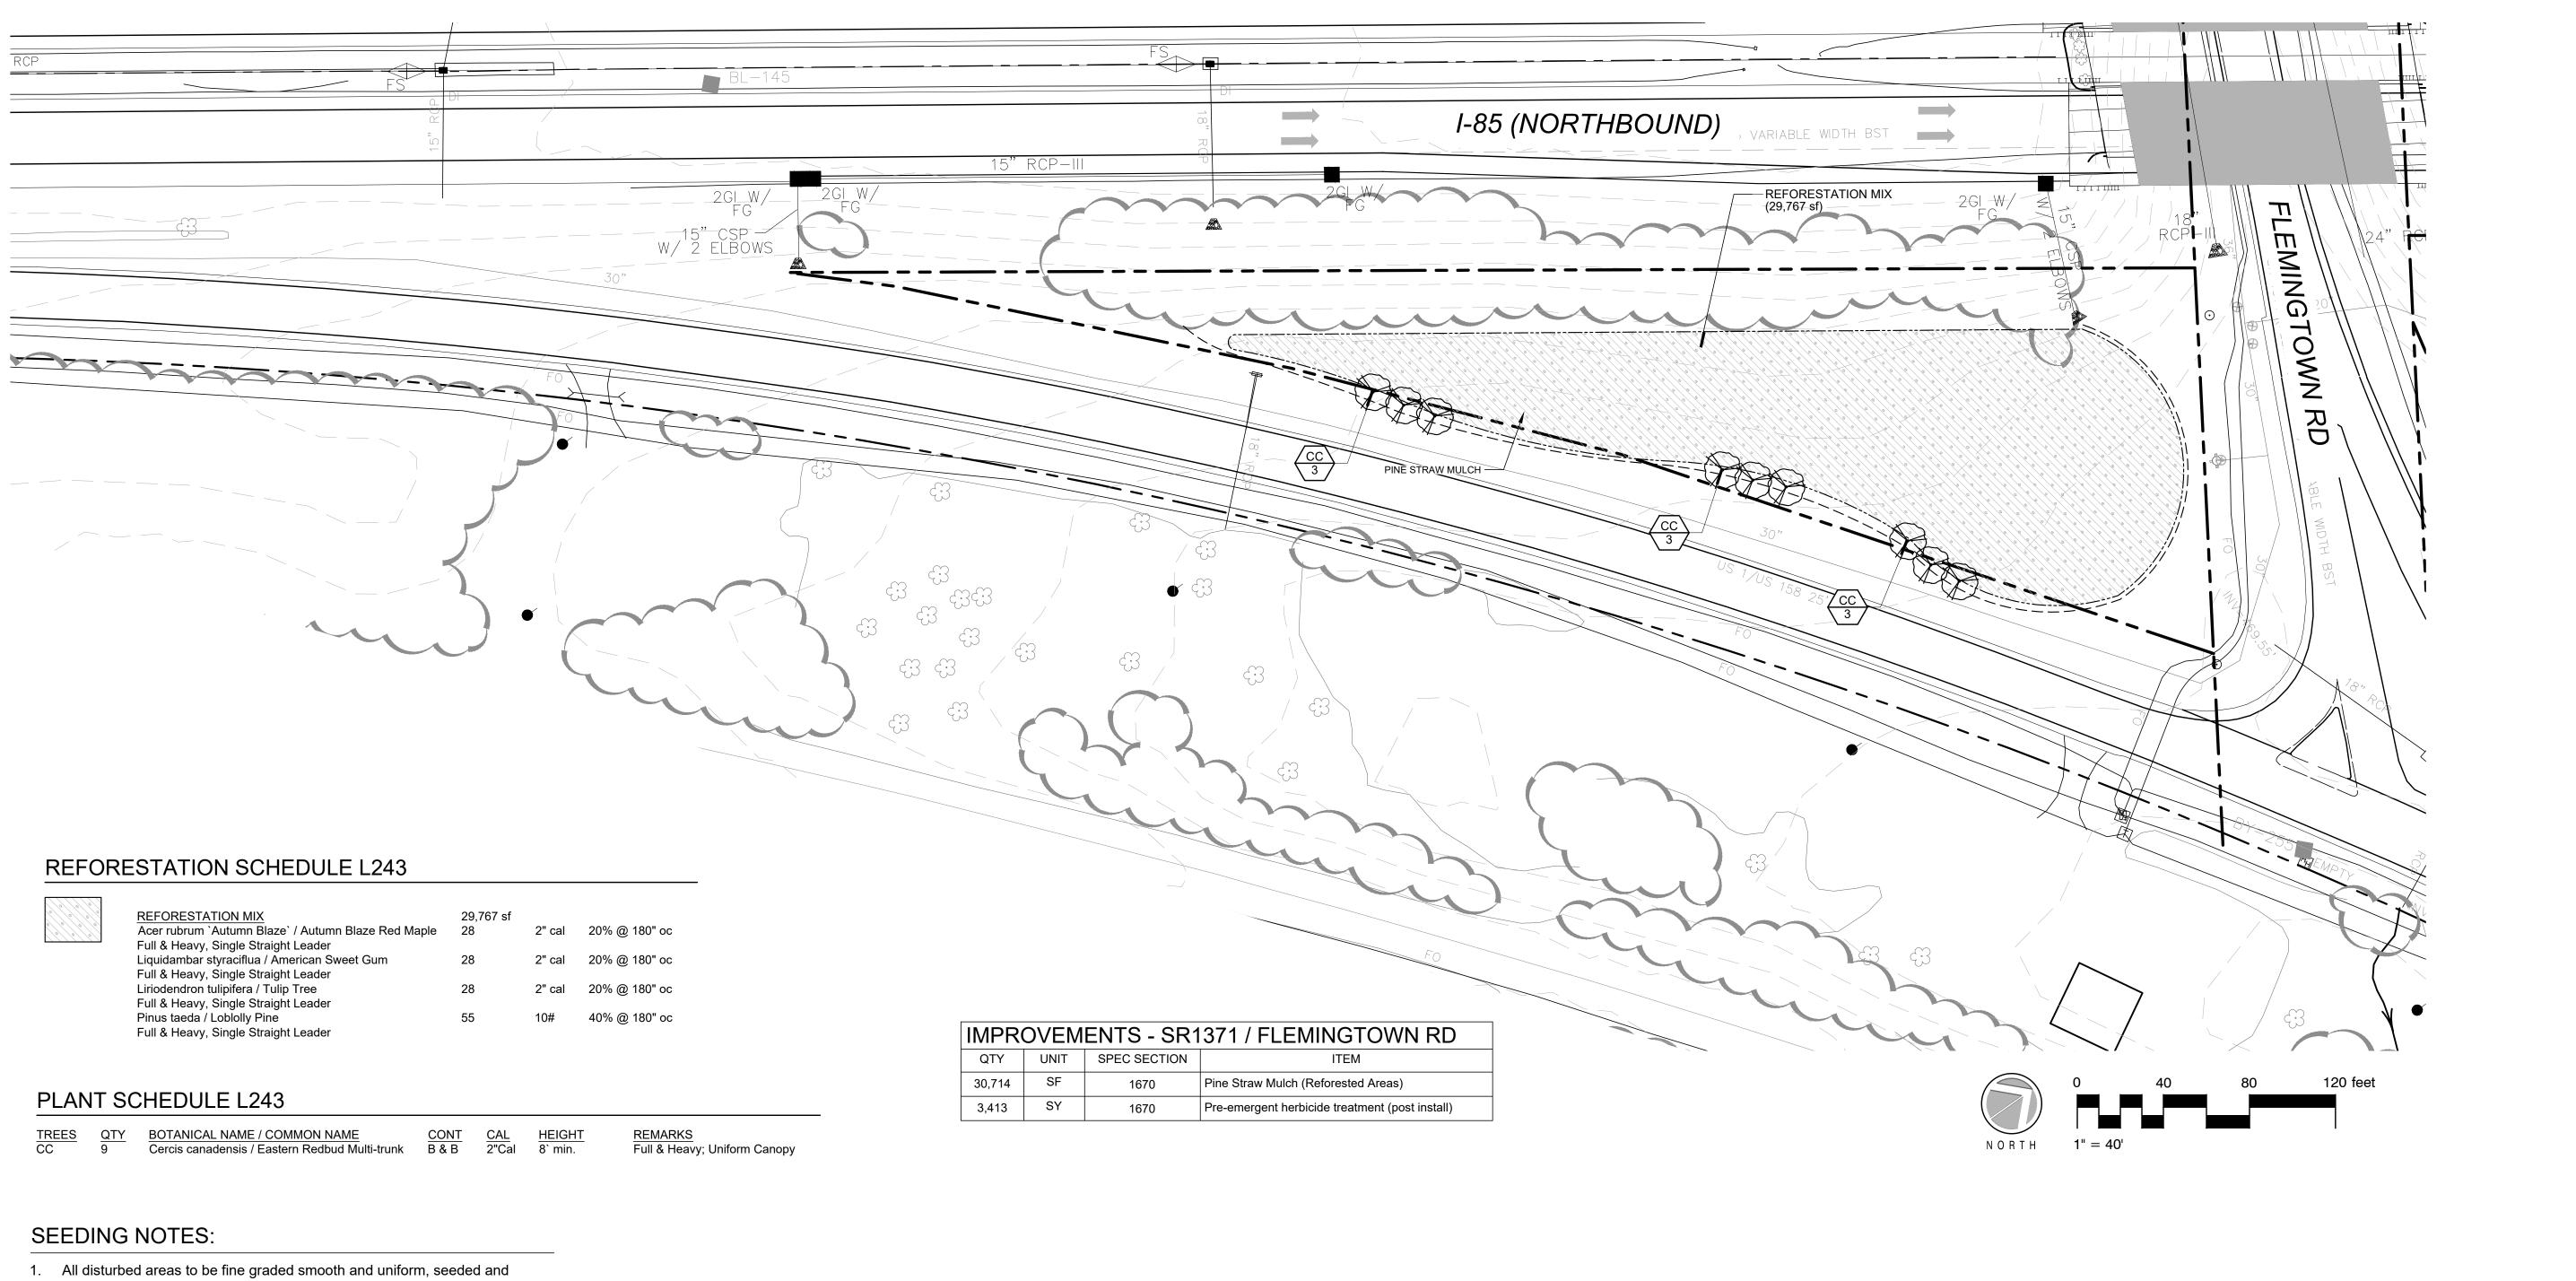

| TATION MIX                                | 52,164 sf |        |               |
|-------------------------------------------|-----------|--------|---------------|
| m `Autumn Blaze` / Autumn Blaze Red Maple | 51        | 2" cal | 20% @ 180" oc |
| /y, Single Straight Leader                |           |        |               |
| ar styraciflua / American Sweet Gum       | 51        | 2" cal | 20% @ 180" oc |
| /y, Single Straight Leader                |           |        |               |
| n tulipifera / Tulip Tree                 | 51        | 2" cal | 20% @ 180" oc |
| /y, Single Straight Leader                |           |        |               |
| a / Loblolly Pine                         | 98        | 10#    | 40% @ 180" oc |
| /y, Single Straight Leader                |           |        |               |
|                                           |           |        |               |