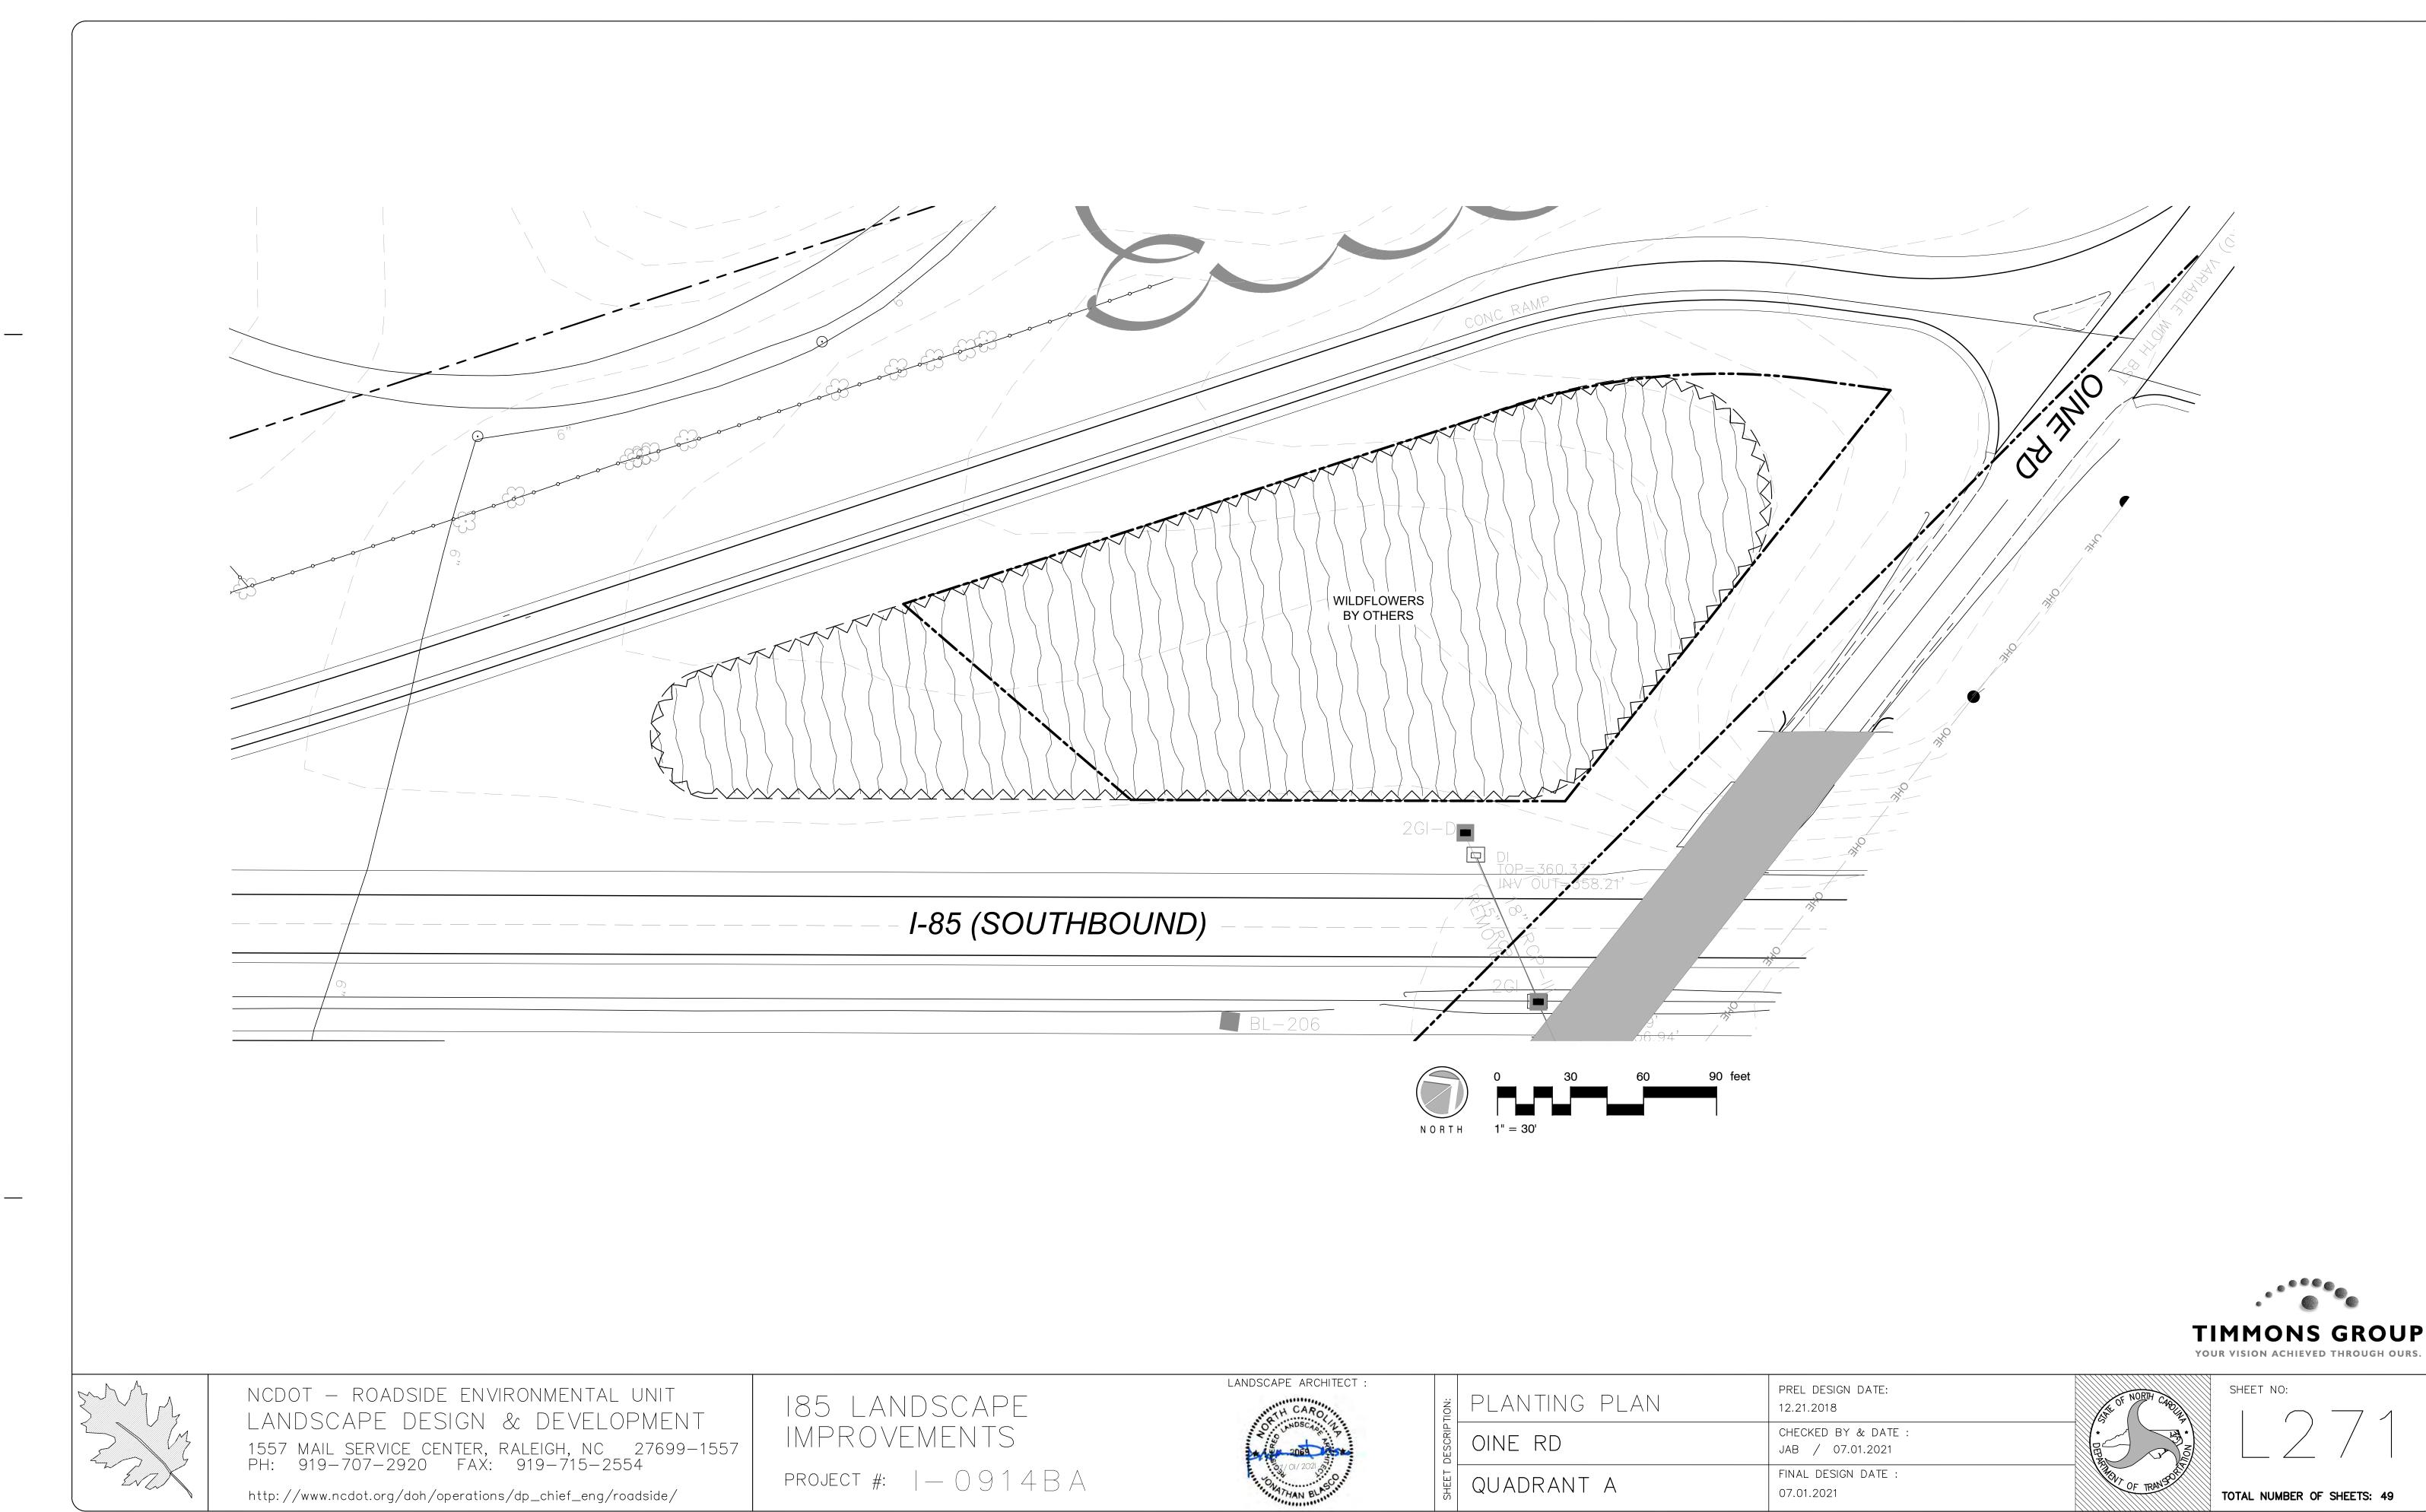

# ....

|          | LOCATION:     | I-85 CORRIDOR          |
|----------|---------------|------------------------|
|          | TYPE OF WORK: | LANDSCAPE IMPROVEMENTS |
| ORTATION | COUNTY: V     | ANCE-WARREN COUNTIES   |