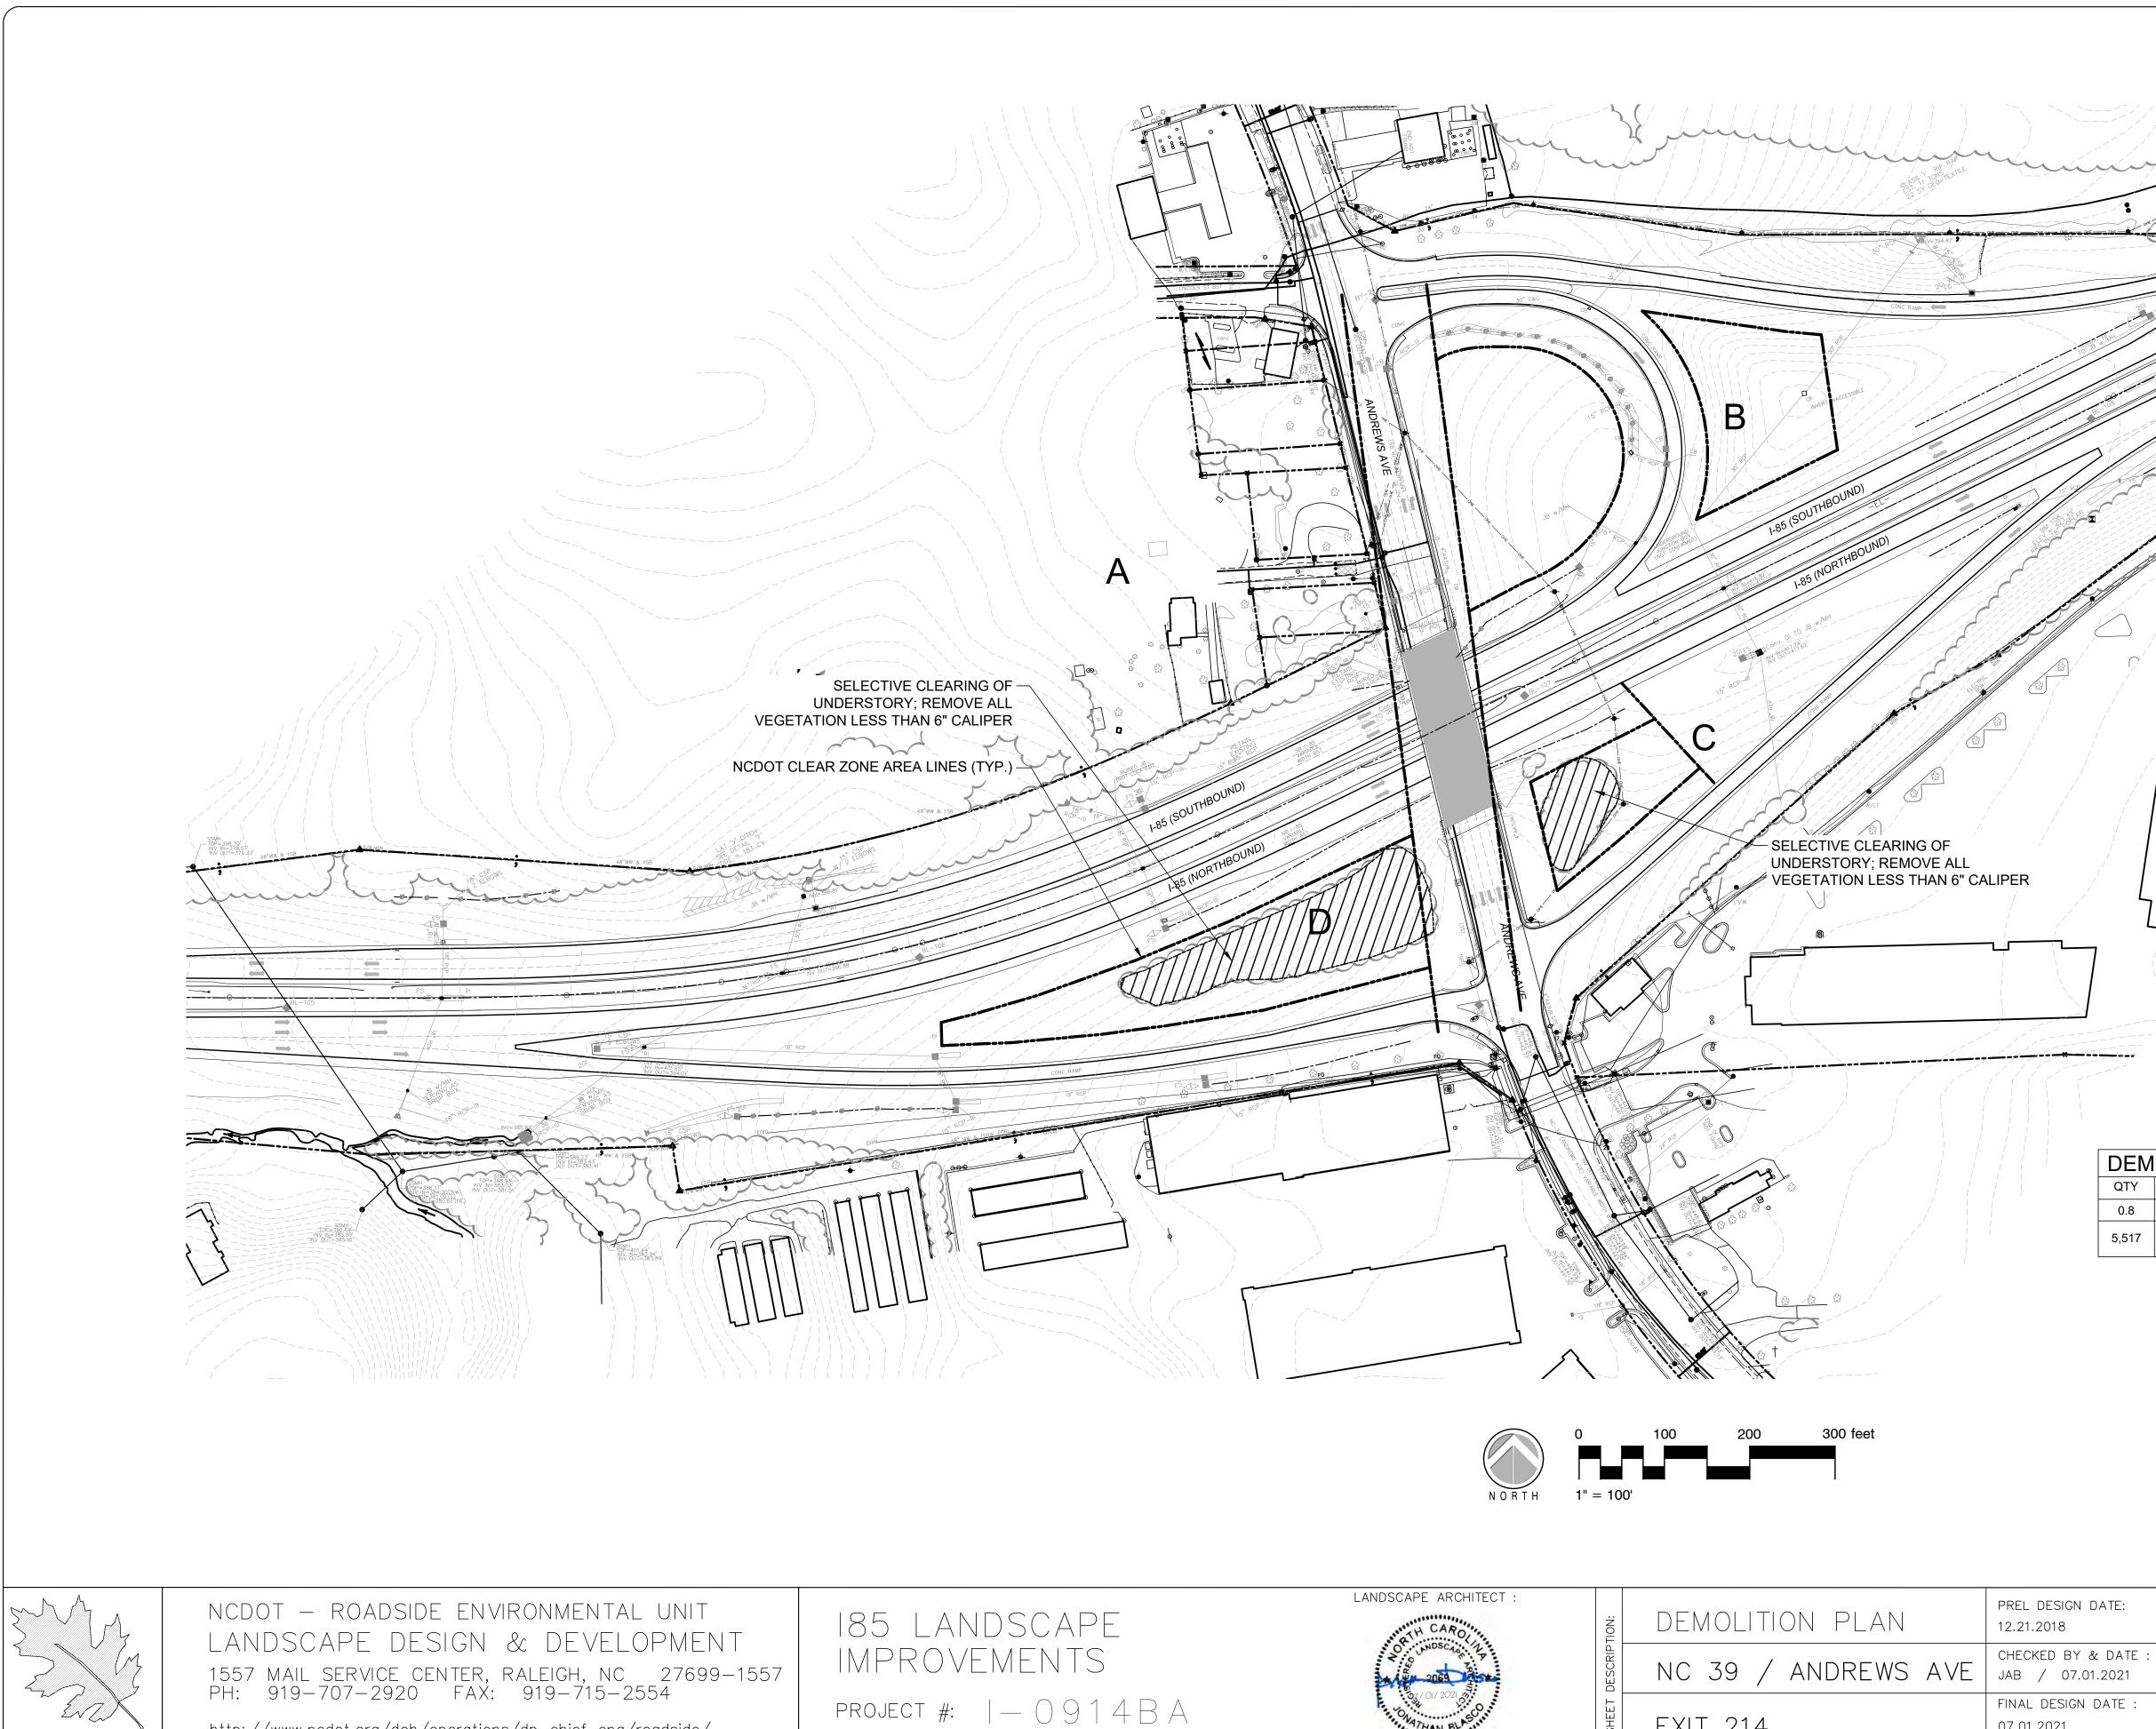

# ....

|          | LOCATION:     | I-85 CORRIDOR          |
|----------|---------------|------------------------|
|          | TYPE OF WORK: | LANDSCAPE IMPROVEMENTS |
| ORTATION | COUNTY: V     | ANCE-WARREN COUNTIES   |