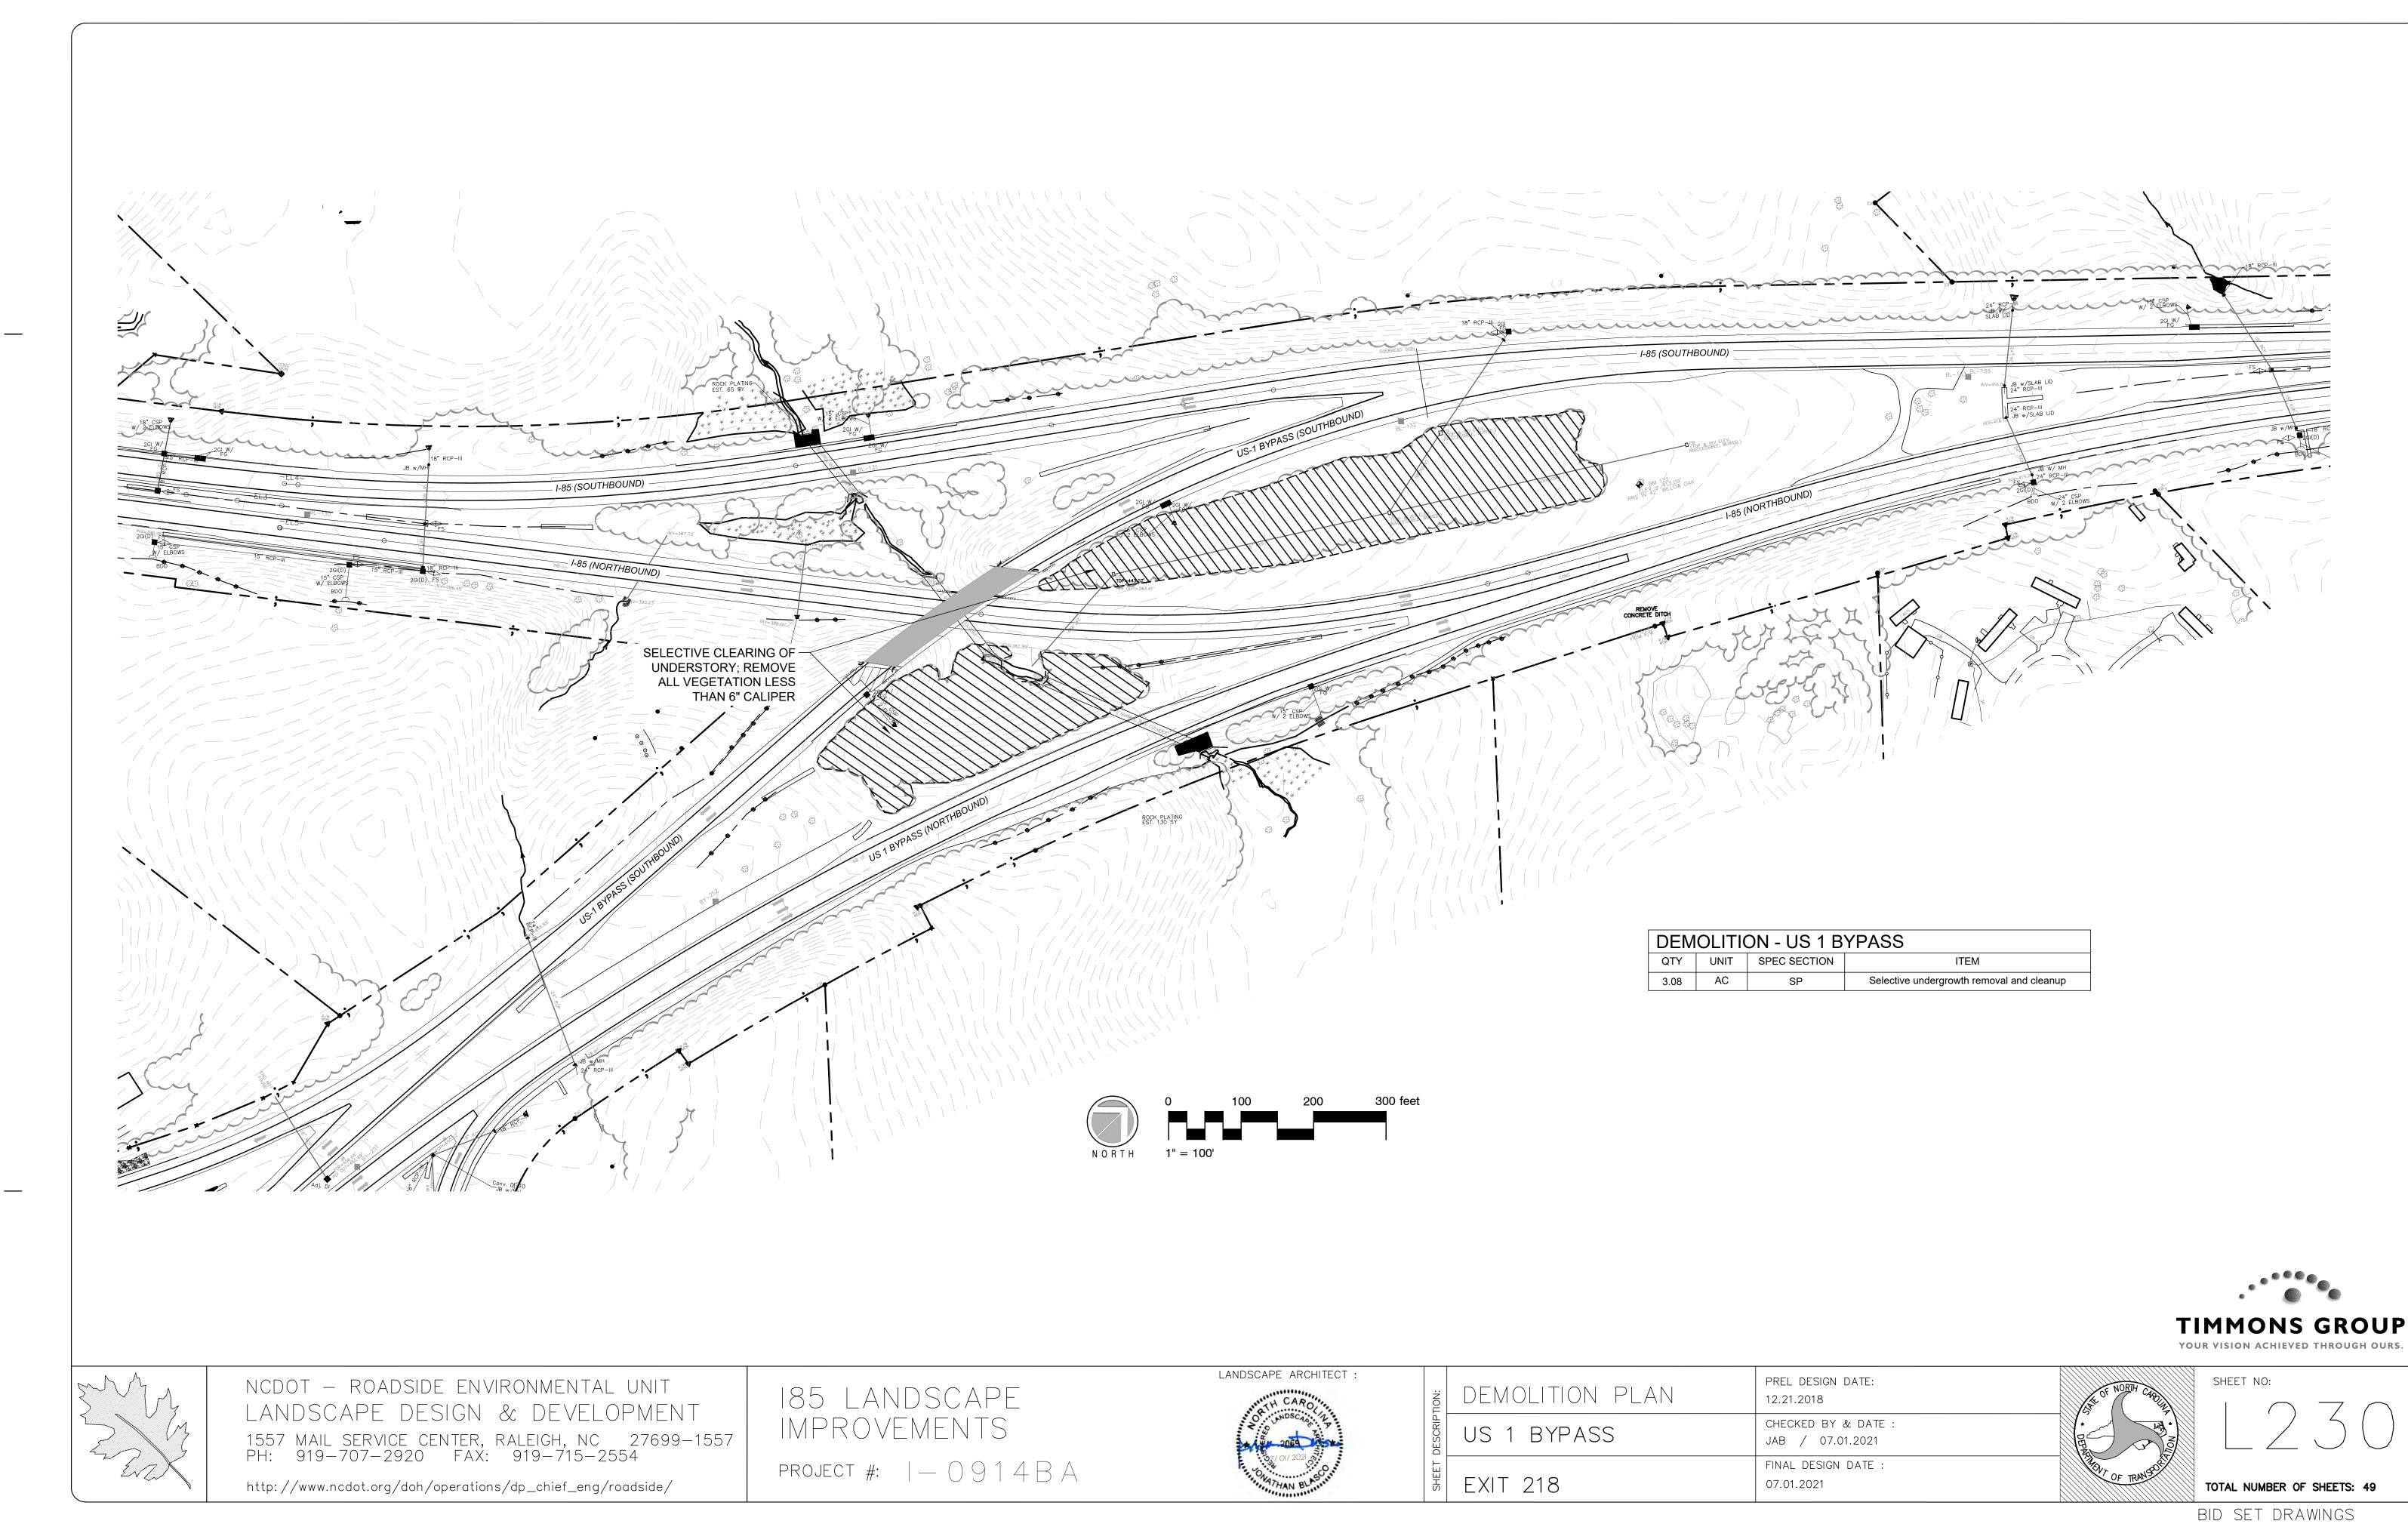

| 1319       | / SATTE      | RWHITE RD              | CHECKI<br>JAB / |



NCDOT LANDSC 1557 MAIL PH: 919-707-2920 FAX: 919-715-2554

http://www.ncdot.org/doh/operations/dp\_chief\_eng/roadside/

project #: |-0914BA



QUADRANT D

21.2018

ECKED BY & DATE : / 07.01.2021 FINAL DESIGN DATE :

07.01.2021

SHEET NO:

TOTAL NUMBER OF SHEETS: 49



| JS 1 BYPASS |                                           |  |  |  |  |  |
|-------------|-------------------------------------------|--|--|--|--|--|
| SECTION     | ITEM                                      |  |  |  |  |  |
| SP          | Selective undergrowth removal and cleanup |  |  |  |  |  |
|             |                                           |  |  |  |  |  |

YOUR VISION ACHIEVED THROUGH OURS.



\_\_\_\_

| DEMOLITION - SR1371 / FLEMINGTOWN ROAD |      |              |                                                                          |  |  |  |  |  |
|----------------------------------------|------|--------------|--------------------------------------------------------------------------|--|--|--|--|--|
| QTY                                    | UNIT | SPEC SECTION |