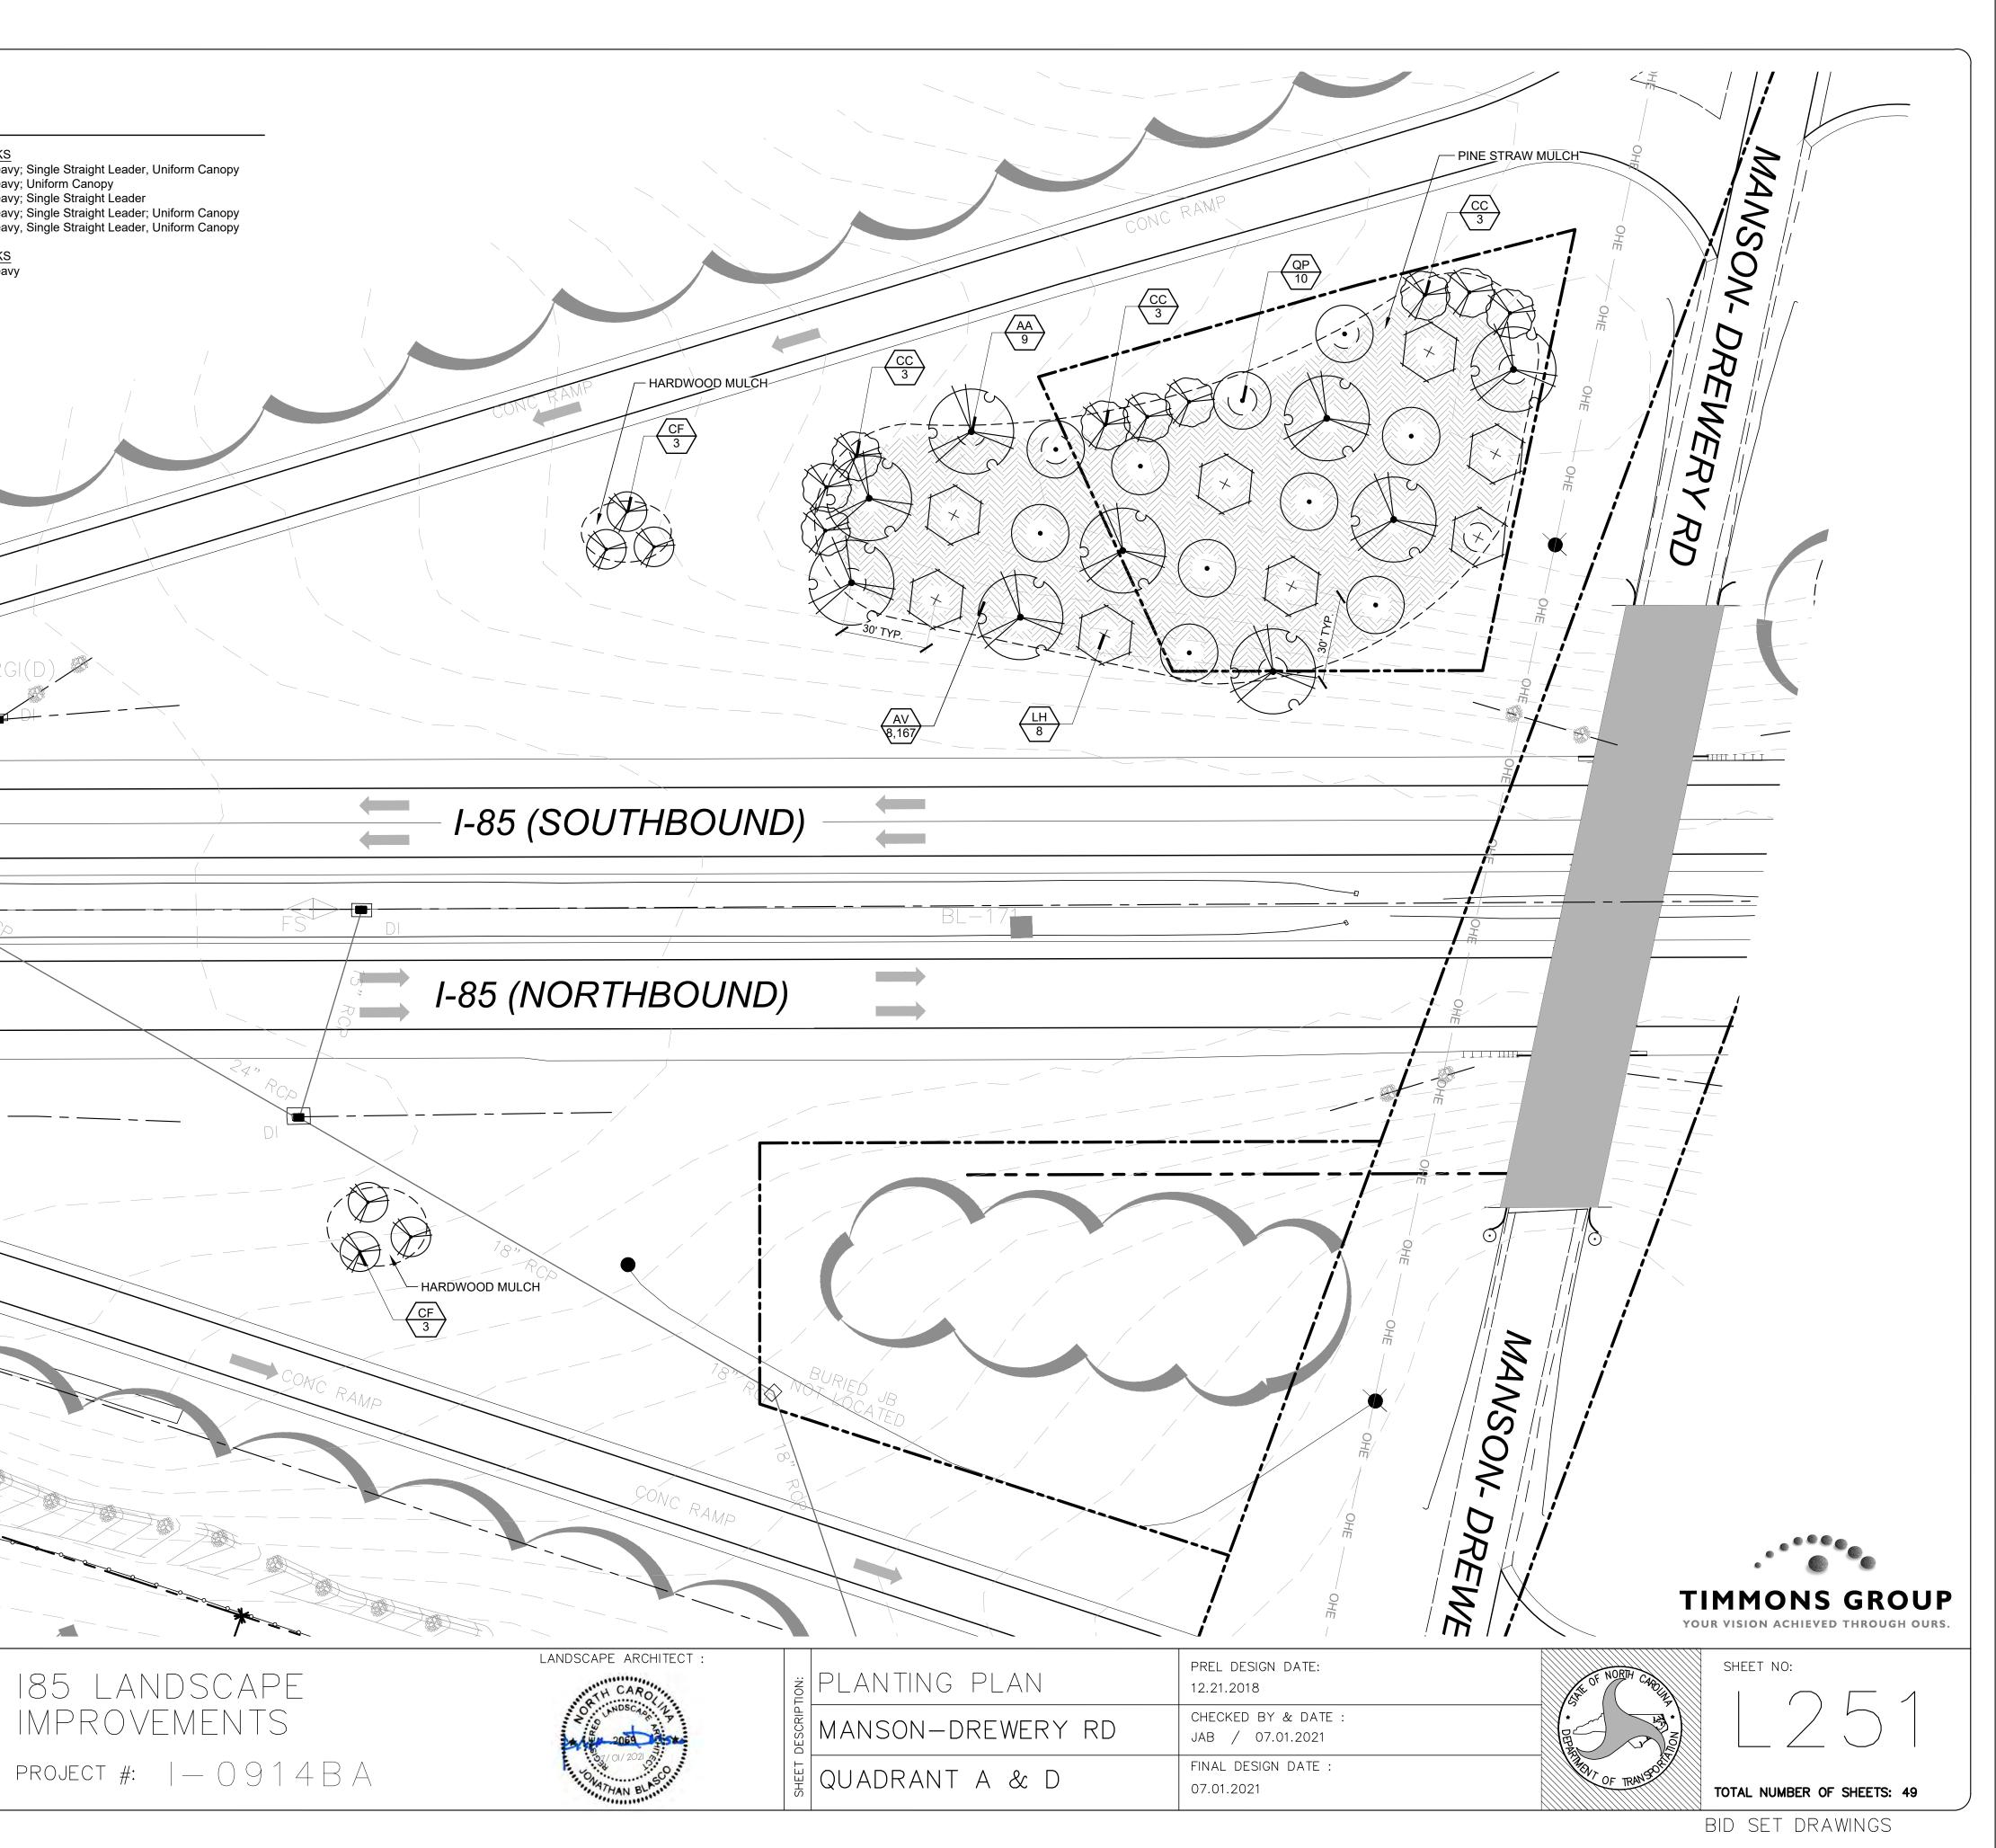

| Y        | BOTANICAL / COMMON NAME<br>Acer freemanii `Autumn Blaze` / Autumn Blaze Maple    | CONT<br>B & B  | <u>CAL</u><br>2"Cal      | HEIGHT<br>10` min. | QTY       | UNIT | SPEC<br>SECTION | ITEM                                                        |
|----------|----------------------------------------------------------------------------------|----------------|--------------------------|--------------------|-----------|------|-----------------|-------------------------------------------------------------|
|          |                                                                                  |                |                          |                    | Demolitio |      |                 |                                                             |
|          | Amelanchier x grandiflora `Autumn Brilliance` / `Autumn Brilliance` Serviceberry | 25 gal         | 2"Cal                    | 8` min.            | 13        | EA   | SP              | Select Tree Removal                                         |
|          | Cercis canadensis / Eastern Redbud                                               | 25 gal         | 2"Cal                    | 8` min.            | 14.5      | AC   | SP              | Selective undergrowth remova                                |
| 5        | Cercis canadensis `Forest Pansy` TM / Forest Pansy Redbud                        | 25 gal         | 2"Cal                    | 8` min.            | 0.3       | AC   | SP              | Clearing and grubbing (Remov vegetation)                    |
|          | Juniperus virginiana / Eastern Red Cedar                                         | B & B          |                          | 6` Min             | 70,258    | SY   | SP              | Post-emergent herbicide treatmost vegetation in plant beds) |
|          | Liquidambar styraciflua `Happdell` / Happidaze Sweet Gum                         | B & B          | 2"Cal                    | 10` min.           | 0.5       | AC   | 1660            | Seeding and Mulching (erosion                               |
|          |                                                                                  |                |                          |                    | 602       | LF   | SP              | Fence Removal                                               |
|          | Pinus palustris / Longleaf Pine                                                  | B & B          | 3"Cal                    |                    | 575       | LF   | 1605            | Temporary Silt Fence - Coir Lo                              |
|          | Quercus falcata pagodifolia / Cherrybark Oak                                     | B & B          | 4"Cal                    |                    |           |      |                 |                                                             |
|          | Quercus palustris / Pin Oak                                                      | B & B          | 2"Cal                    | 10` min.           |           |      |                 |                                                             |
|          |                                                                                  |                |                          |                    | New Wor   | ĸ    |                 |                                                             |
| Y        | BOTANICAL / COMMON NAME                                                          | CONT<br>5 col  | <u>HEIGHT</u><br>24" Min |                    | 12        | EA   | SP              | Monthly Establishment (tree be                              |
|          | Aronia arbutifolia / Red Chokeberry<br>Ilex vomitoria / Yaupon Holly             | 5 gal<br>5 gal | 24 Min<br>24" Min        |                    | 551.25    | CY   | 1670            | Double Shredded Hardwood M<br>year establishment            |
|          |                                                                                  | J yai          | 24 IVIIII                |                    | 233,964   | SF   | 1670            | Pine Straw Mulch for planting -                             |
|          | Ilex vomitoria `Nana` / Dwarf Yaupon                                             | 3 gal          | 18" Min                  |                    | 233       | M/G  | 1670            | Watering (Initial planting and 1                            |
|          | Myrica cerifera / Wax Myrtle                                                     | B & B          | 42" Min                  |                    | 18,572    | SY   | 1670            | Pre-emergent herbicide treatm plant beds)                   |
| <u>Y</u> | BOTANICAL / COMMON NAME                                                          | CONT           |                          |                    | 6.25      | AC   | SP              | , ,                                                         |
| 9        | Andropogon ternarius / Split Beard Bluestem                                      | 1 gal.         |                          |                    |           |      |                 | First Year Spring Seeding                                   |
| ,008     | Andropogon virginicus / Broomsedge Bluestem                                      | 4" plug        |                          |                    | 6.25      | AC   | SP              | First Year Fall Treatment                                   |
| ,000     | Andropogon virginicus / broomseuge bluestem                                      | 4 plug         |                          |                    | 1         | LS   | SP              | Entry Sign                                                  |
|          |                                                                                  |                |                          |                    |           |      |                 |                                                             |