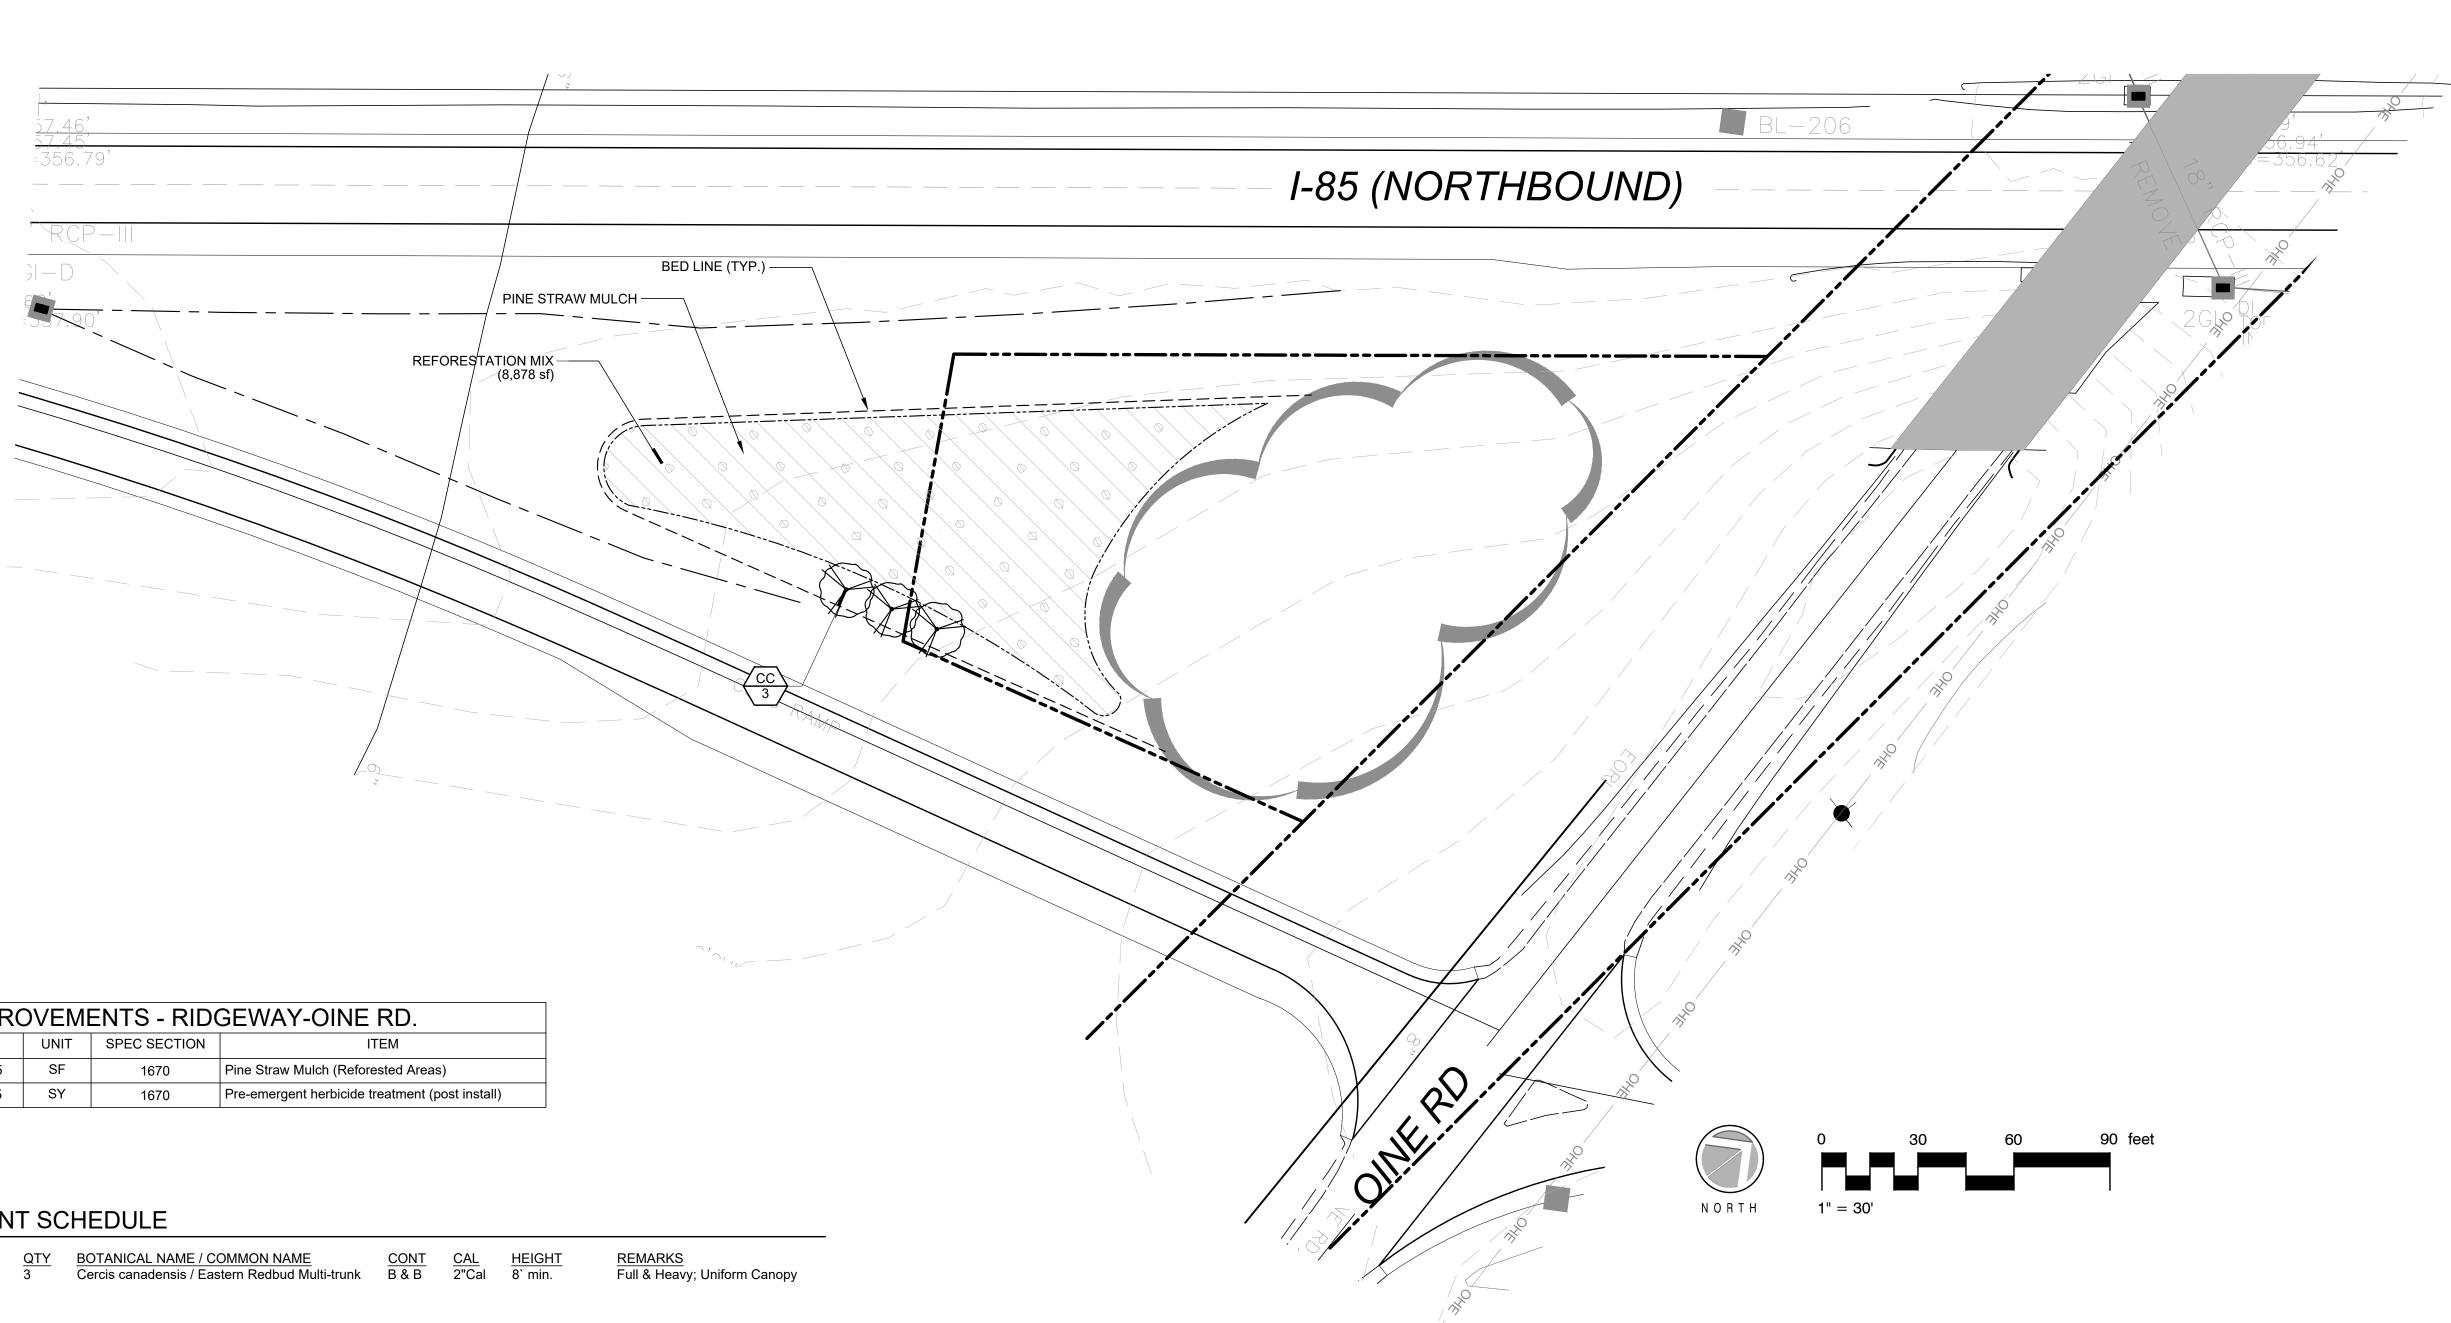

| TATION MIX                                | 52,164 sf |        |               |
|-------------------------------------------|-----------|--------|---------------|
| m `Autumn Blaze` / Autumn Blaze Red Maple | 51        | 2" cal | 20% @ 180" oc |
| /y, Single Straight Leader                |           |        |               |
| ar styraciflua / American Sweet Gum       | 51        | 2" cal | 20% @ 180" oc |
| /y, Single Straight Leader                |           |        |               |
| n tulipifera / Tulip Tree                 | 51        | 2" cal | 20% @ 180" oc |
| /y, Single Straight Leader                |           |        |               |
| a / Loblolly Pine                         | 98        | 10#    | 40% @ 180" oc |
| /y, Single Straight Leader                |           |        |               |
|                                           |           |        |               |

# ....

|          | LOCATION:     | I-85 CORRIDOR          |
|----------|---------------|------------------------|
|          | TYPE OF WORK: | LANDSCAPE IMPROVEMENTS |
| ORTATION | COUNTY: V     | ANCE-WARREN COUNTIES   |