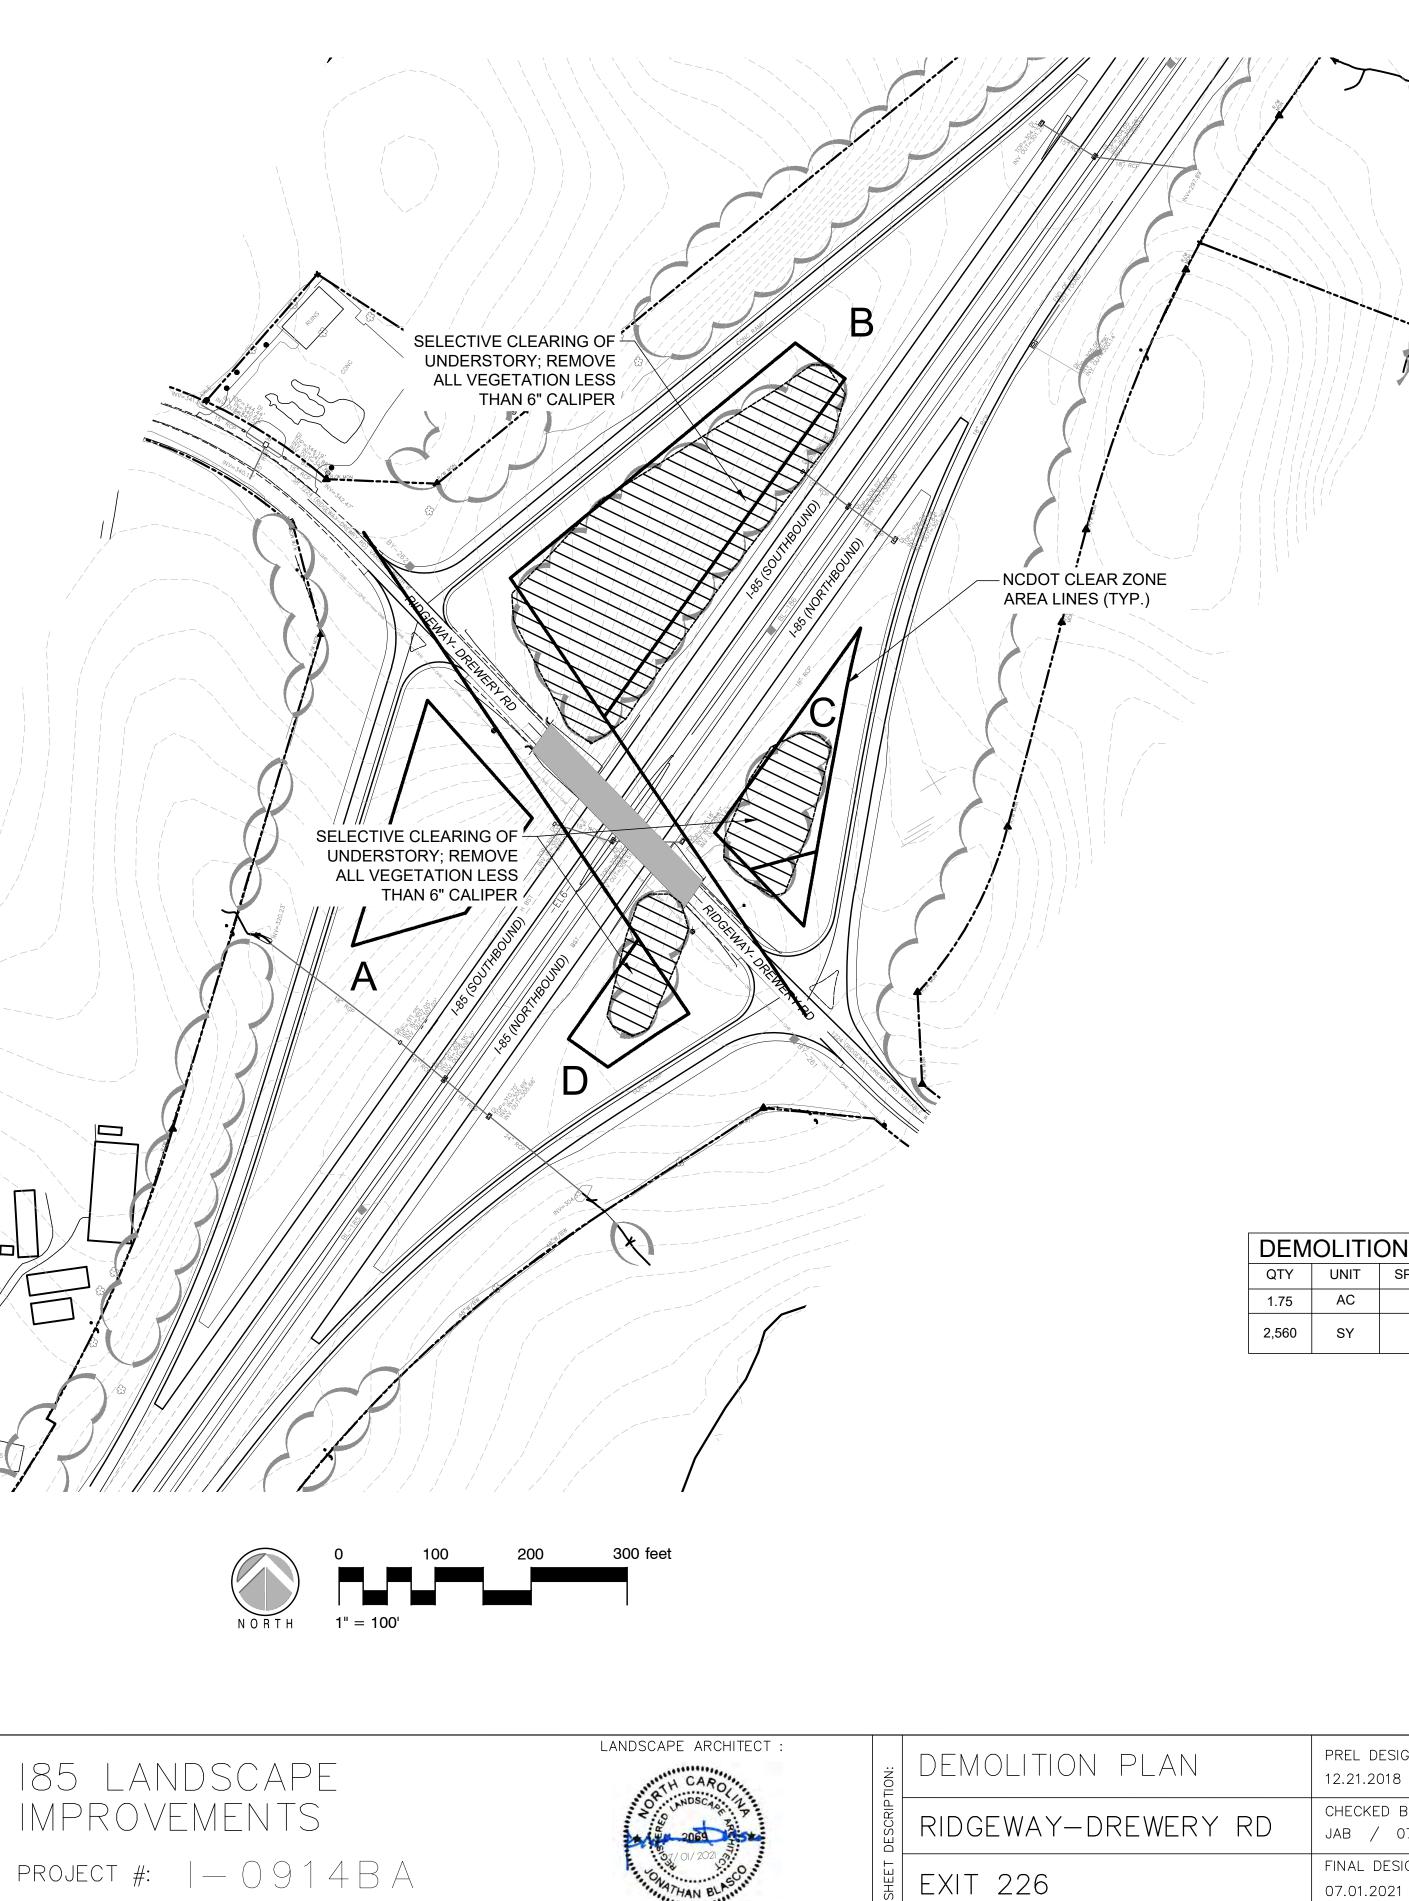

# ....

|          | LOCATION:     | I-85 CORRIDOR          |
|----------|---------------|------------------------|
|          | TYPE OF WORK: | LANDSCAPE IMPROVEMENTS |
| ORTATION | COUNTY: V     | ANCE-WARREN COUNTIES   |