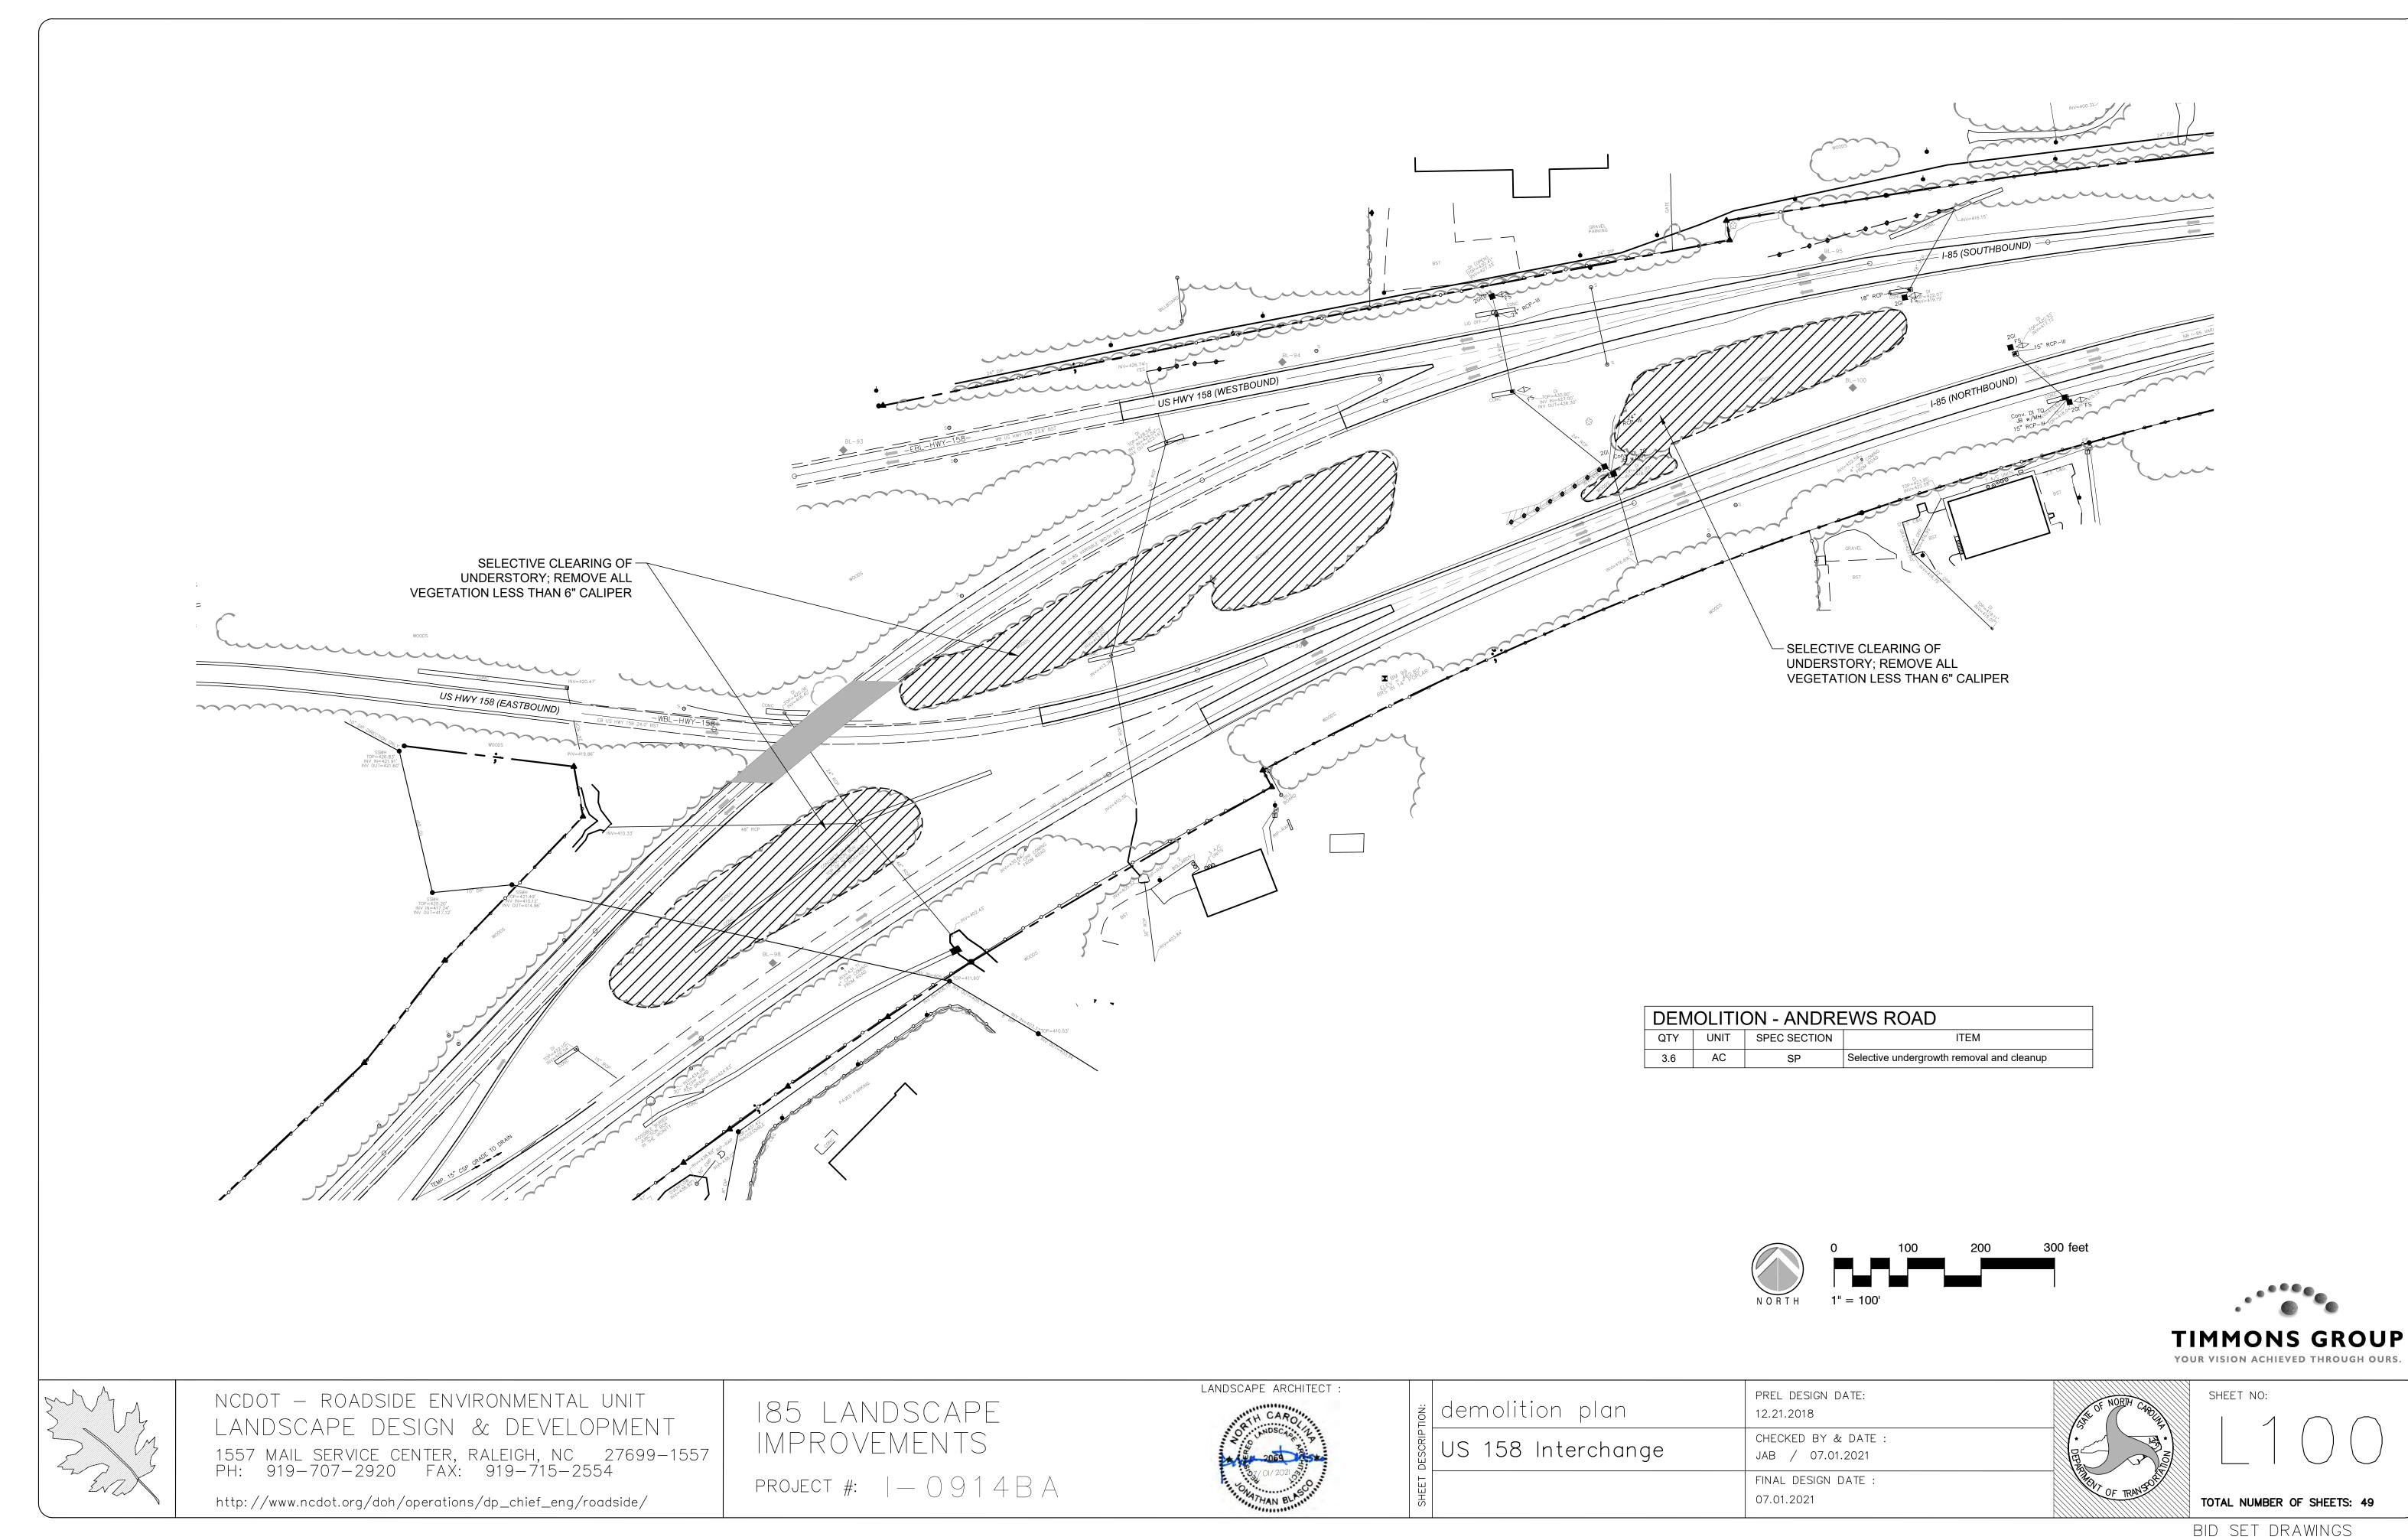

# ....

|          | LOCATION:     | I-85 CORRIDOR          |
|----------|---------------|------------------------|
|          | TYPE OF WORK: | LANDSCAPE IMPROVEMENTS |
| ORTATION | COUNTY: V     | ANCE-WARREN COUNTIES   |