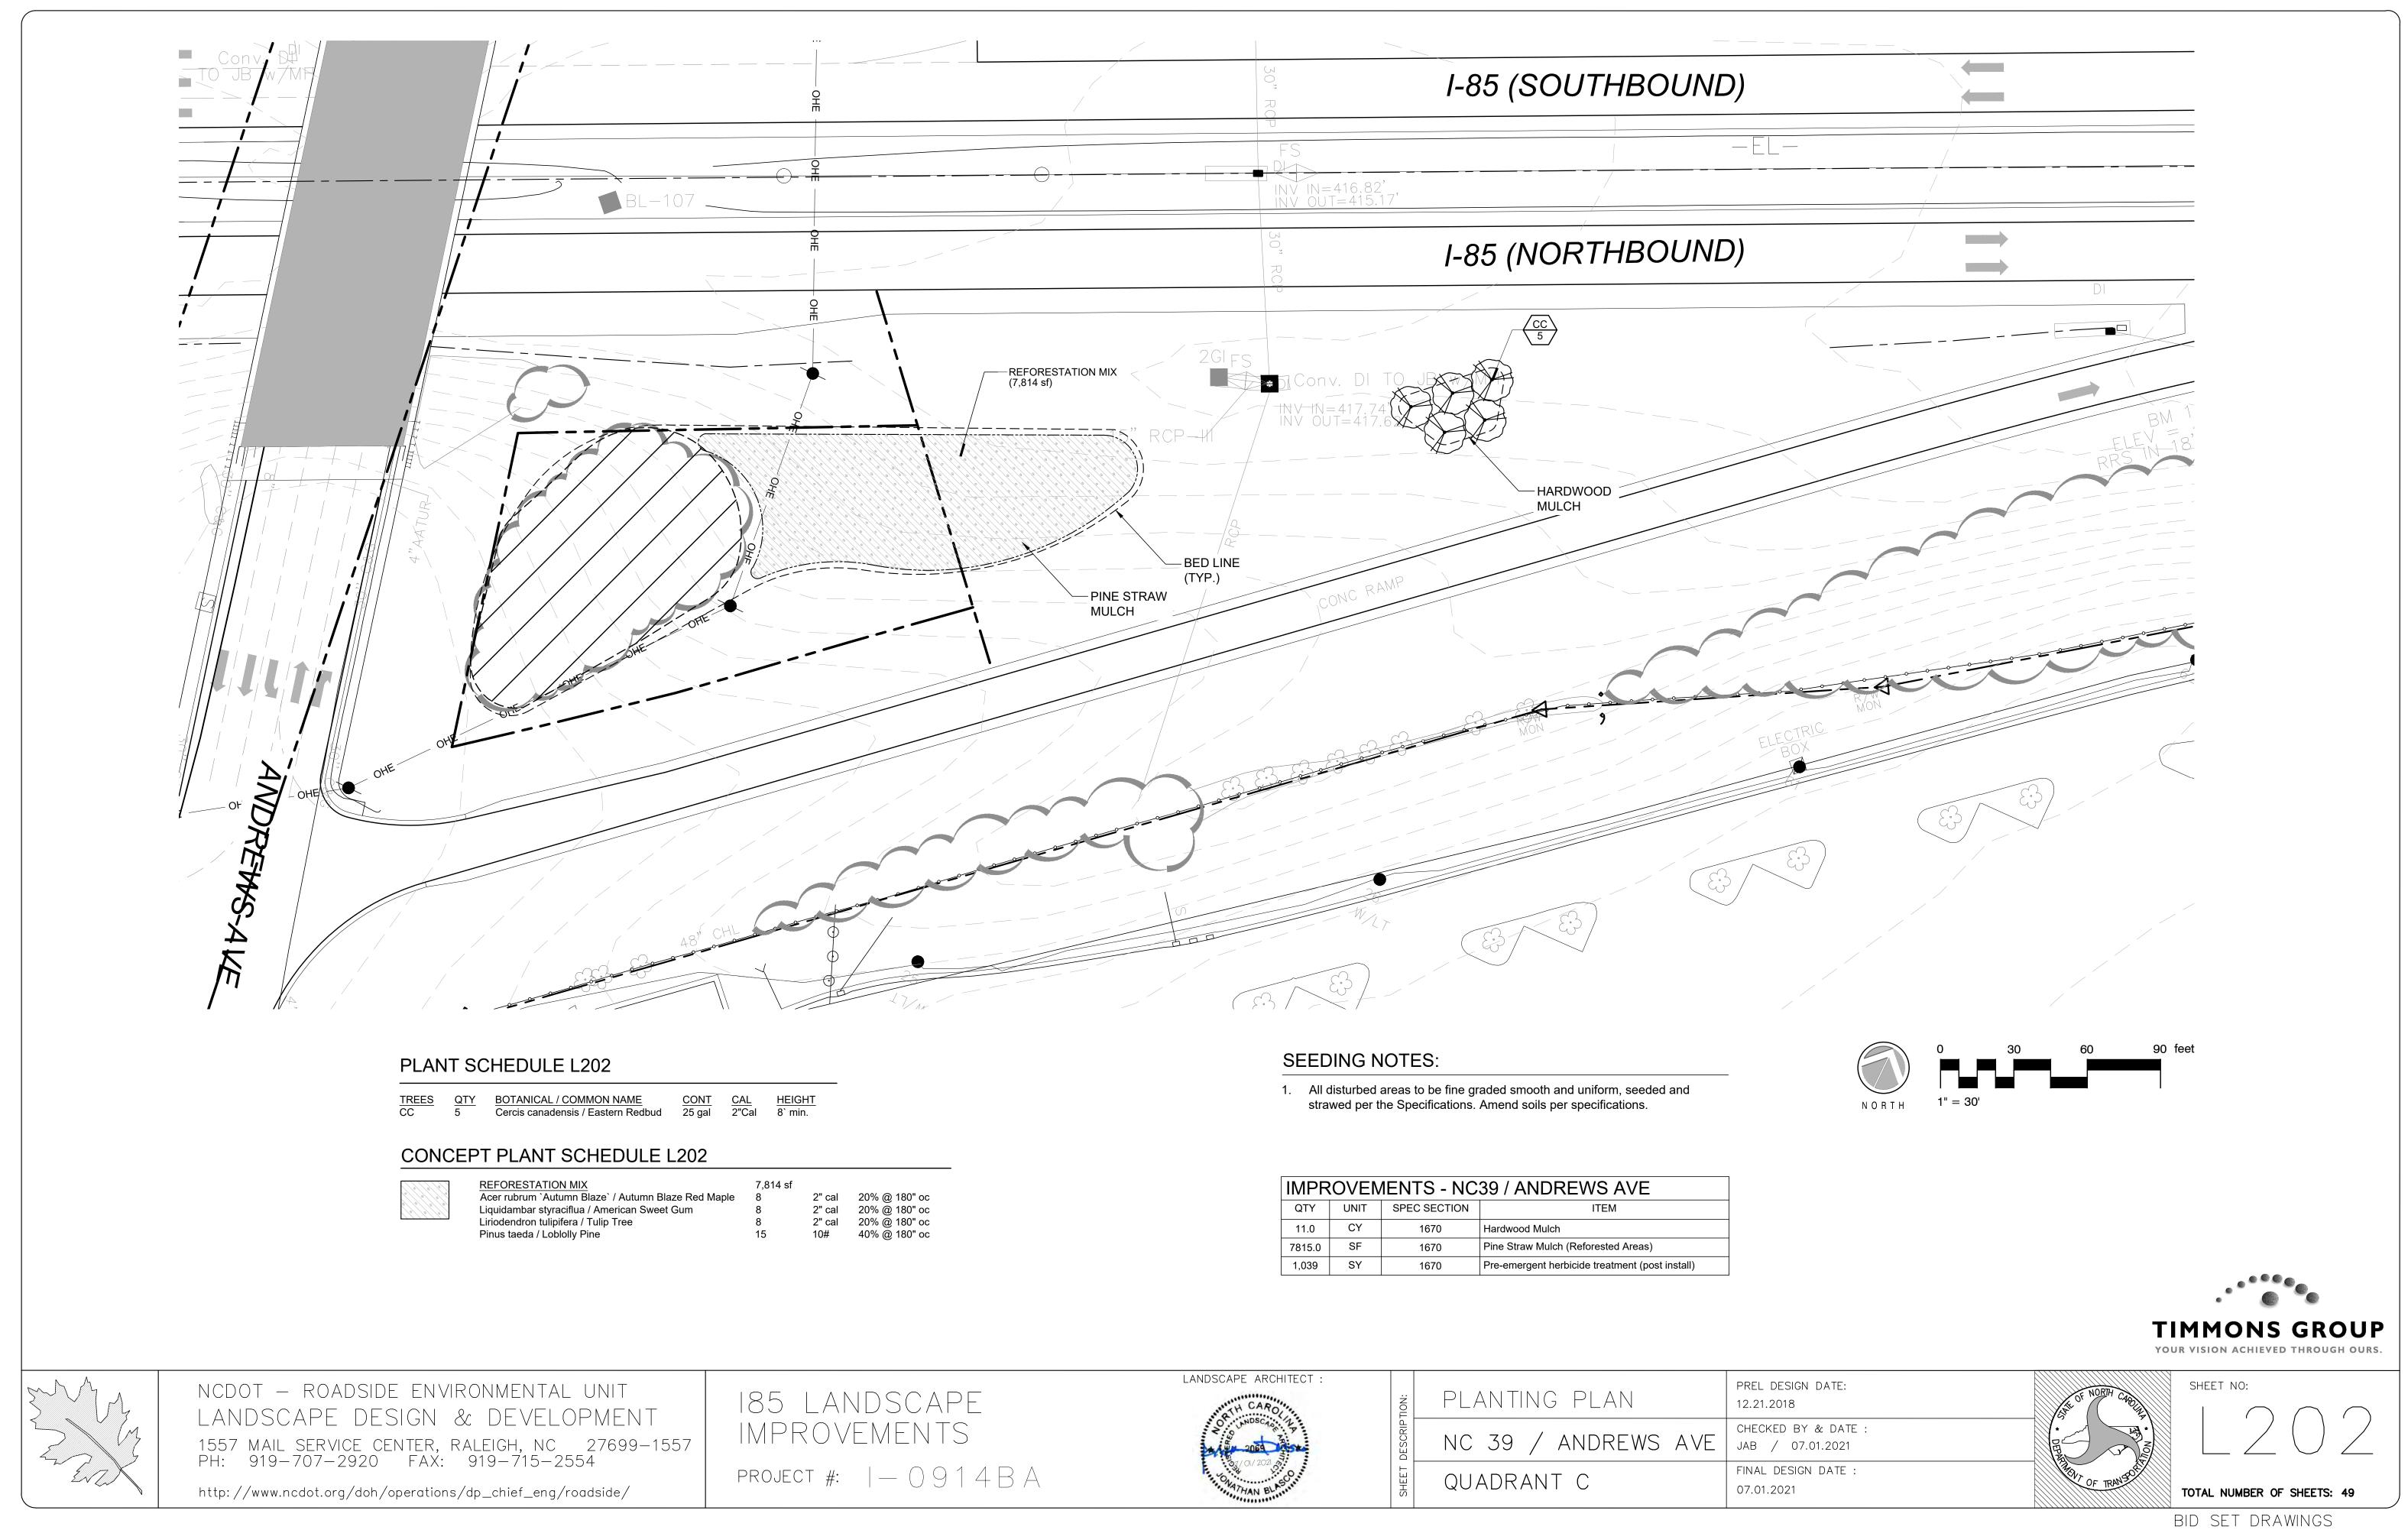

| TATION MIX                                | 52,164 sf |        |               |
|-------------------------------------------|-----------|--------|---------------|
| m `Autumn Blaze` / Autumn Blaze Red Maple | 51        | 2" cal | 20% @ 180" oc |
| /y, Single Straight Leader                |           |        |               |
| ar styraciflua / American Sweet Gum       | 51        | 2" cal | 20% @ 180" oc |
| /y, Single Straight Leader                |           |        |               |
| n tulipifera / Tulip Tree                 | 51        | 2" cal | 20% @ 180" oc |
| /y, Single Straight Leader                |           |        |               |
| a / Loblolly Pine                         | 98        | 10#    | 40% @ 180" oc |
| /y, Single Straight Leader                |           |        |               |
|                                           |           |        |               |