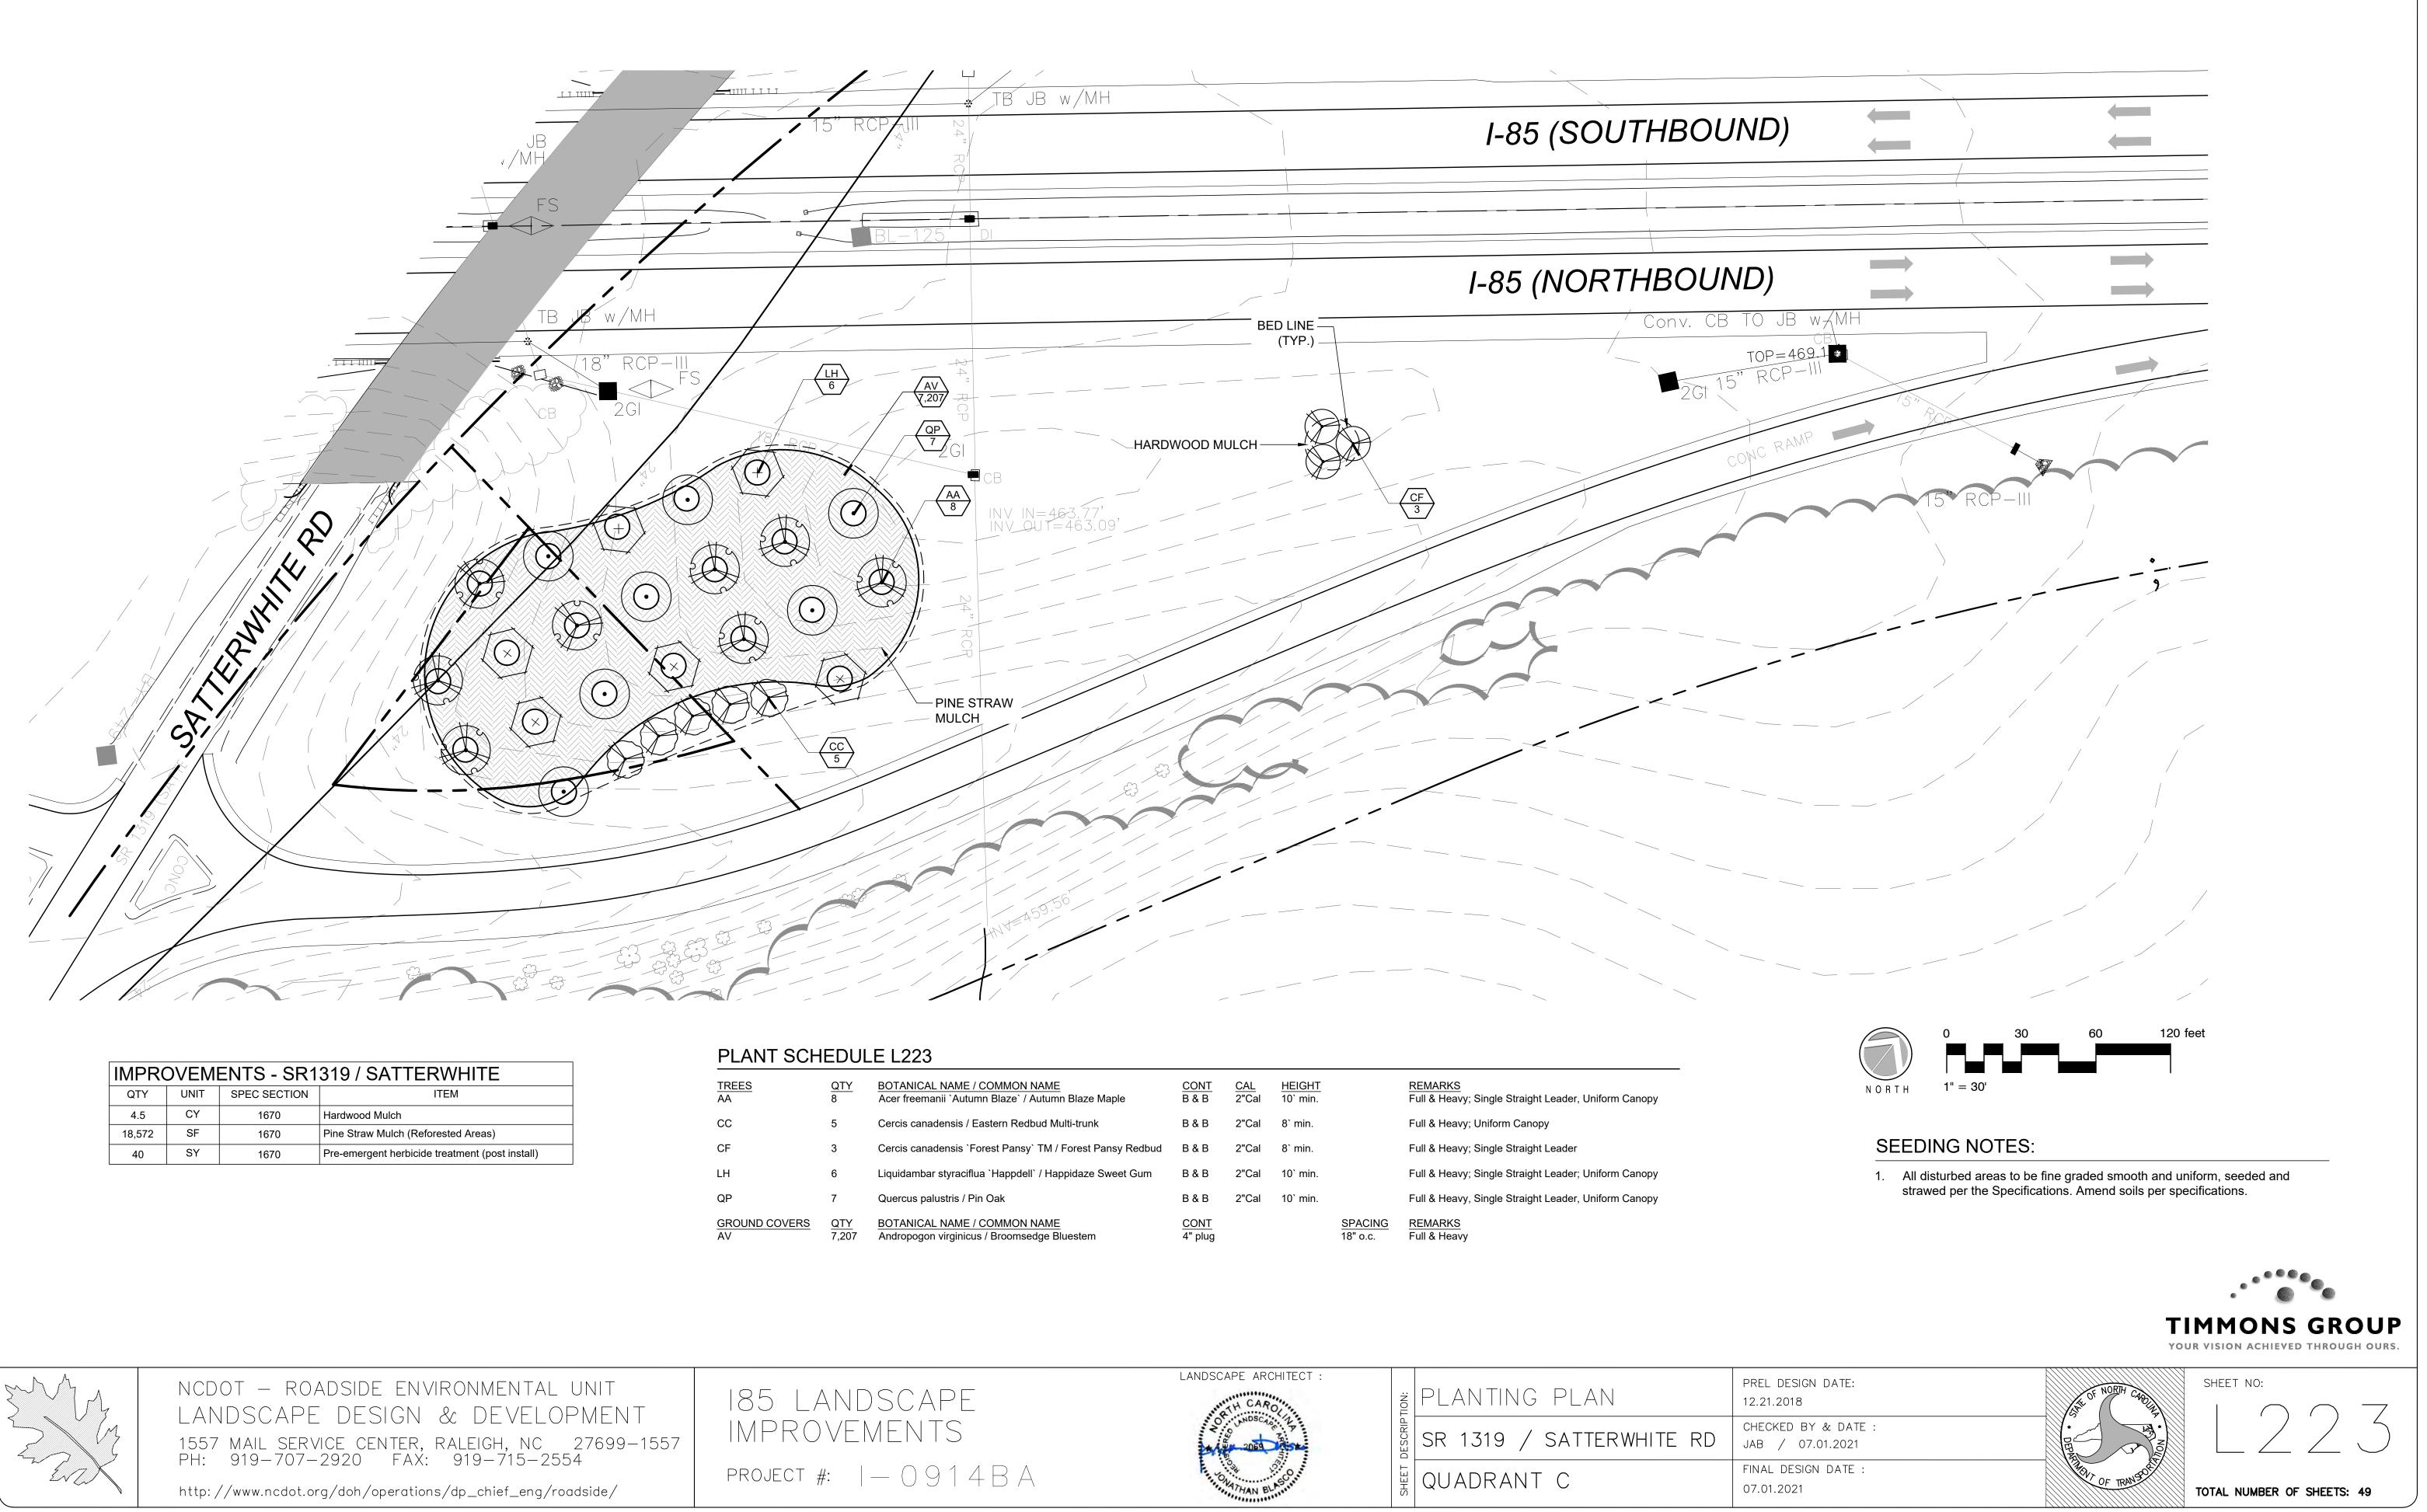

| Y        | BOTANICAL / COMMON NAME<br>Acer freemanii `Autumn Blaze` / Autumn Blaze Maple    | CONT<br>B & B  | <u>CAL</u><br>2"Cal      | HEIGHT<br>10` min. | QTY       | UNIT | SPEC<br>SECTION | ITEM                                                        |
|----------|----------------------------------------------------------------------------------|----------------|--------------------------|--------------------|-----------|------|-----------------|-------------------------------------------------------------|
|          |                                                                                  |                |                          |                    | Demolitio |      |                 |                                                             |
|          | Amelanchier x grandiflora `Autumn Brilliance` / `Autumn Brilliance` Serviceberry | 25 gal         | 2"Cal                    | 8` min.            | 13        | EA   | SP              | Select Tree Removal                                         |
|          | Cercis canadensis / Eastern Redbud                                               | 25 gal         | 2"Cal                    | 8` min.            | 14.5      | AC   | SP              | Selective undergrowth remova                                |
| 5        | Cercis canadensis `Forest Pansy` TM / Forest Pansy Redbud                        | 25 gal         | 2"Cal                    | 8` min.            | 0.3       | AC   | SP              | Clearing and grubbing (Remov vegetation)                    |
|          | Juniperus virginiana / Eastern Red Cedar                                         | B & B          |                          | 6` Min             | 70,258    | SY   | SP              | Post-emergent herbicide treatmost vegetation in plant beds) |
|          | Liquidambar styraciflua `Happdell` / Happidaze Sweet Gum                         | B & B          | 2"Cal                    | 10` min.           | 0.5       | AC   | 1660            | Seeding and Mulching (erosion                               |
|          |                                                                                  |                |                          |                    | 602       | LF   | SP              | Fence Removal                                               |
|          | Pinus palustris / Longleaf Pine                                                  | B & B          | 3"Cal                    |                    | 575       | LF   | 1605            | Temporary Silt Fence - Coir Lo                              |
|          | Quercus falcata pagodifolia / Cherrybark Oak                                     | B & B          | 4"Cal                    |                    |           |      |                 |                                                             |
|          | Quercus palustris / Pin Oak                                                      | B & B          | 2"Cal                    | 10` min.           |           |      |                 |                                                             |
|          |                                                                                  |                |                          |                    | New Wor   | ĸ    |                 |                                                             |
| Y        | BOTANICAL / COMMON NAME                                                          | CONT<br>5 col  | <u>HEIGHT</u><br>24" Min |                    | 12        | EA   | SP              | Monthly Establishment (tree be                              |
|          | Aronia arbutifolia / Red Chokeberry<br>Ilex vomitoria / Yaupon Holly             | 5 gal<br>5 gal | 24 Min<br>24" Min        |                    | 551.25    | CY   | 1670            | Double Shredded Hardwood M<br>year establishment            |
|          |                                                                                  | J yai          | 24 IVIIII                |                    | 233,964   | SF   | 1670            | Pine Straw Mulch for planting -                             |
|          | Ilex vomitoria `Nana` / Dwarf Yaupon                                             | 3 gal          | 18" Min                  |                    | 233       | M/G  | 1670            | Watering (Initial planting and 1                            |
|          | Myrica cerifera / Wax Myrtle                                                     | B & B          | 42" Min                  |                    | 18,572    | SY   | 1670            | Pre-emergent herbicide treatm plant beds)                   |
| <u>Y</u> | BOTANICAL / COMMON NAME                                                          | CONT           |                          |                    | 6.25      | AC   | SP              | , ,                                                         |
| 9        | Andropogon ternarius / Split Beard Bluestem                                      | 1 gal.         |                          |                    |           |      |                 | First Year Spring Seeding                                   |
| ,008     | Andropogon virginicus / Broomsedge Bluestem                                      | 4" plug        |                          |                    | 6.25      | AC   | SP              | First Year Fall Treatment                                   |
| ,000     | Andropogon virginicus / broomseuge bluestem                                      | 4 plug         |                          |                    | 1         | LS   | SP              | Entry Sign                                                  |
|          |                                                                                  |                |                          |                    |           |      |                 |                                                             |