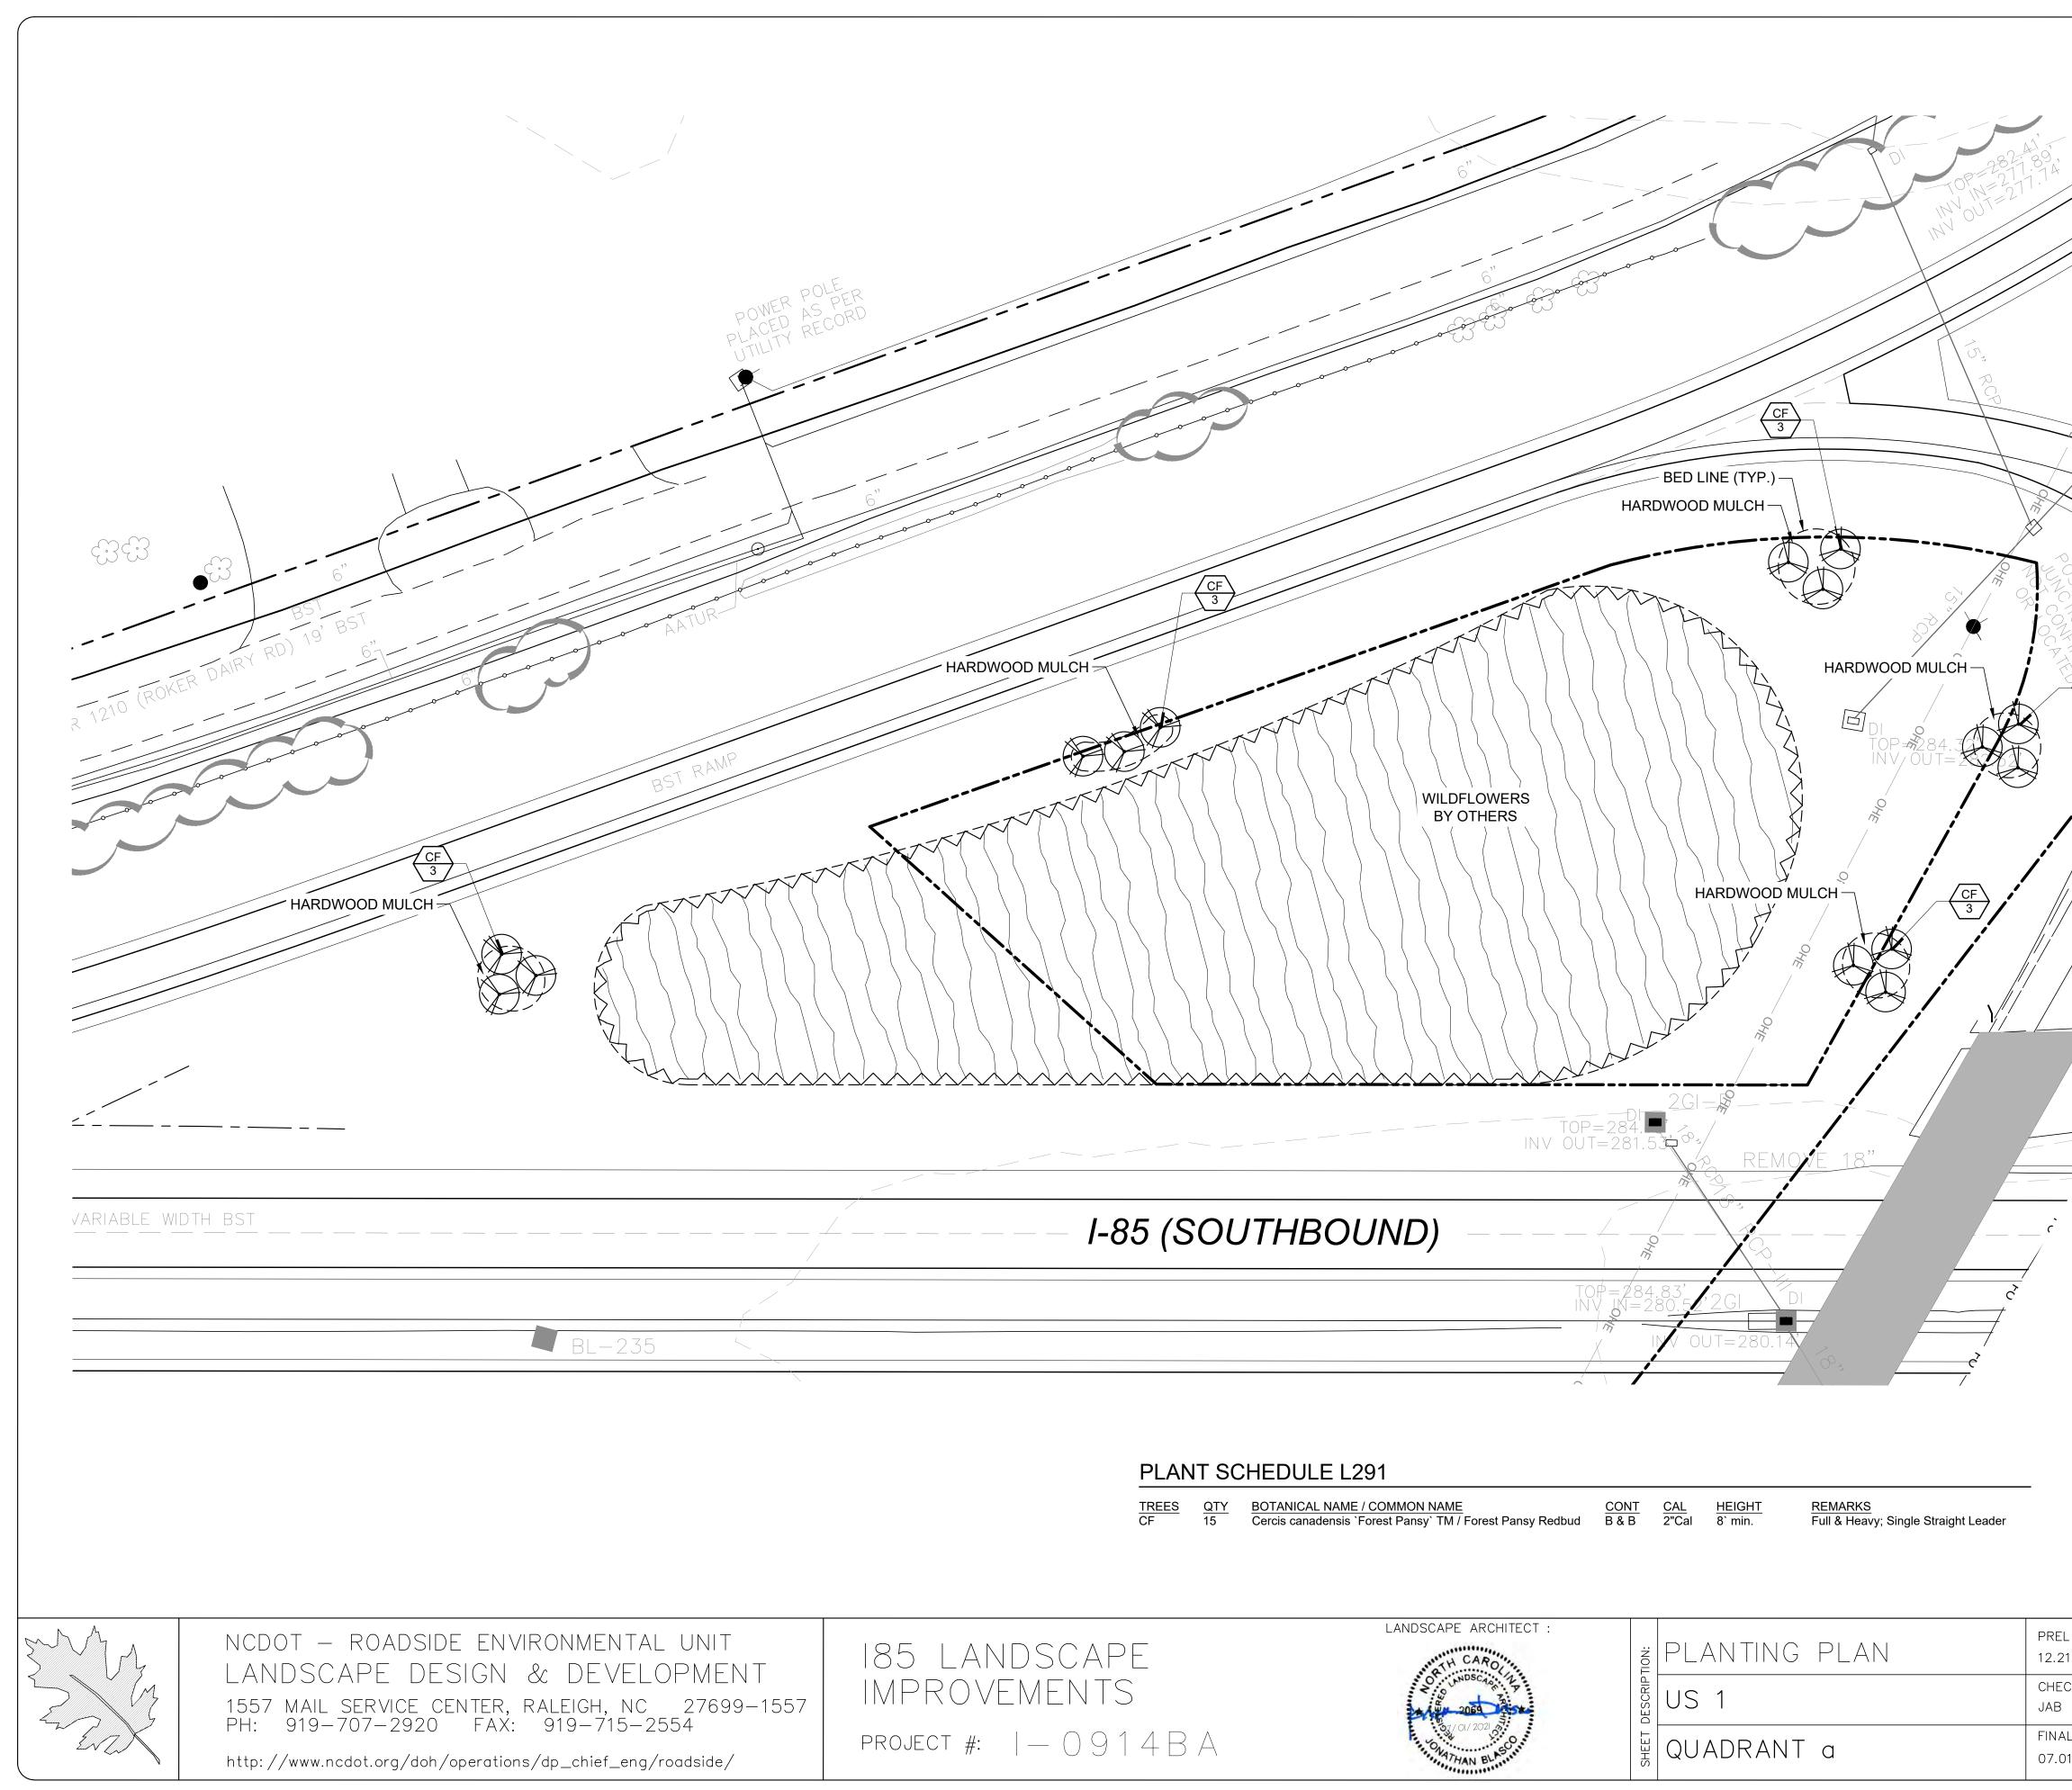

| Y        | BOTANICAL / COMMON NAME<br>Acer freemanii `Autumn Blaze` / Autumn Blaze Maple    | CONT<br>B & B  | <u>CAL</u><br>2"Cal      | HEIGHT<br>10` min. | QTY       | UNIT | SPEC<br>SECTION | ITEM                                                        |
|----------|----------------------------------------------------------------------------------|----------------|--------------------------|--------------------|-----------|------|-----------------|-------------------------------------------------------------|
|          |                                                                                  |                |                          |                    | Demolitio |      |                 |                                                             |
|          | Amelanchier x grandiflora `Autumn Brilliance` / `Autumn Brilliance` Serviceberry | 25 gal         | 2"Cal                    | 8` min.            | 13        | EA   | SP              | Select Tree Removal                                         |
|          | Cercis canadensis / Eastern Redbud                                               | 25 gal         | 2"Cal                    | 8` min.            | 14.5      | AC   | SP              | Selective undergrowth remova                                |
| 5        | Cercis canadensis `Forest Pansy` TM / Forest Pansy Redbud                        | 25 gal         | 2"Cal                    | 8` min.            | 0.3       | AC   | SP              | Clearing and grubbing (Remov vegetation)                    |
|          | Juniperus virginiana / Eastern Red Cedar                                         | B & B          |                          | 6` Min             | 70,258    | SY   | SP              | Post-emergent herbicide treatmost vegetation in plant beds) |
|          | Liquidambar styraciflua `Happdell` / Happidaze Sweet Gum                         | B & B          | 2"Cal                    | 10` min.           | 0.5       | AC   | 1660            | Seeding and Mulching (erosion                               |
|          |                                                                                  |                |                          |                    | 602       | LF   | SP              | Fence Removal                                               |
|          | Pinus palustris / Longleaf Pine                                                  | B & B          | 3"Cal                    |                    | 575       | LF   | 1605            | Temporary Silt Fence - Coir Lo                              |
|          | Quercus falcata pagodifolia / Cherrybark Oak                                     | B & B          | 4"Cal                    |                    |           |      |                 |                                                             |
|          | Quercus palustris / Pin Oak                                                      | B & B          | 2"Cal                    | 10` min.           |           |      |                 |                                                             |
|          |                                                                                  |                |                          |                    | New Wor   | ĸ    |                 |                                                             |
| Y        | BOTANICAL / COMMON NAME                                                          | CONT<br>5 col  | <u>HEIGHT</u><br>24" Min |                    | 12        | EA   | SP              | Monthly Establishment (tree be                              |
|          | Aronia arbutifolia / Red Chokeberry<br>Ilex vomitoria / Yaupon Holly             | 5 gal<br>5 gal | 24 Min<br>24" Min        |                    | 551.25    | CY   | 1670            | Double Shredded Hardwood M<br>year establishment            |
|          |                                                                                  | J yai          | 24 IVIIII                |                    | 233,964   | SF   | 1670            | Pine Straw Mulch for planting -                             |
|          | Ilex vomitoria `Nana` / Dwarf Yaupon                                             | 3 gal          | 18" Min                  |                    | 233       | M/G  | 1670            | Watering (Initial planting and 1                            |
|          | Myrica cerifera / Wax Myrtle                                                     | B & B          | 42" Min                  |                    | 18,572    | SY   | 1670            | Pre-emergent herbicide treatm plant beds)                   |
| <u>Y</u> | BOTANICAL / COMMON NAME                                                          | CONT           |                          |                    | 6.25      | AC   | SP              | , ,                                                         |
| 9        | Andropogon ternarius / Split Beard Bluestem                                      | 1 gal.         |                          |                    |           |      |                 | First Year Spring Seeding                                   |
| ,008     | Andropogon virginicus / Broomsedge Bluestem                                      | 4" plug        |                          |                    | 6.25      | AC   | SP              | First Year Fall Treatment                                   |
| ,000     | Andropogon virginicus / broomseuge bluestem                                      | 4 plug         |                          |                    | 1         | LS   | SP              | Entry Sign                                                  |
|          |                                                                                  |                |                          |                    |           |      |                 |                                                             |