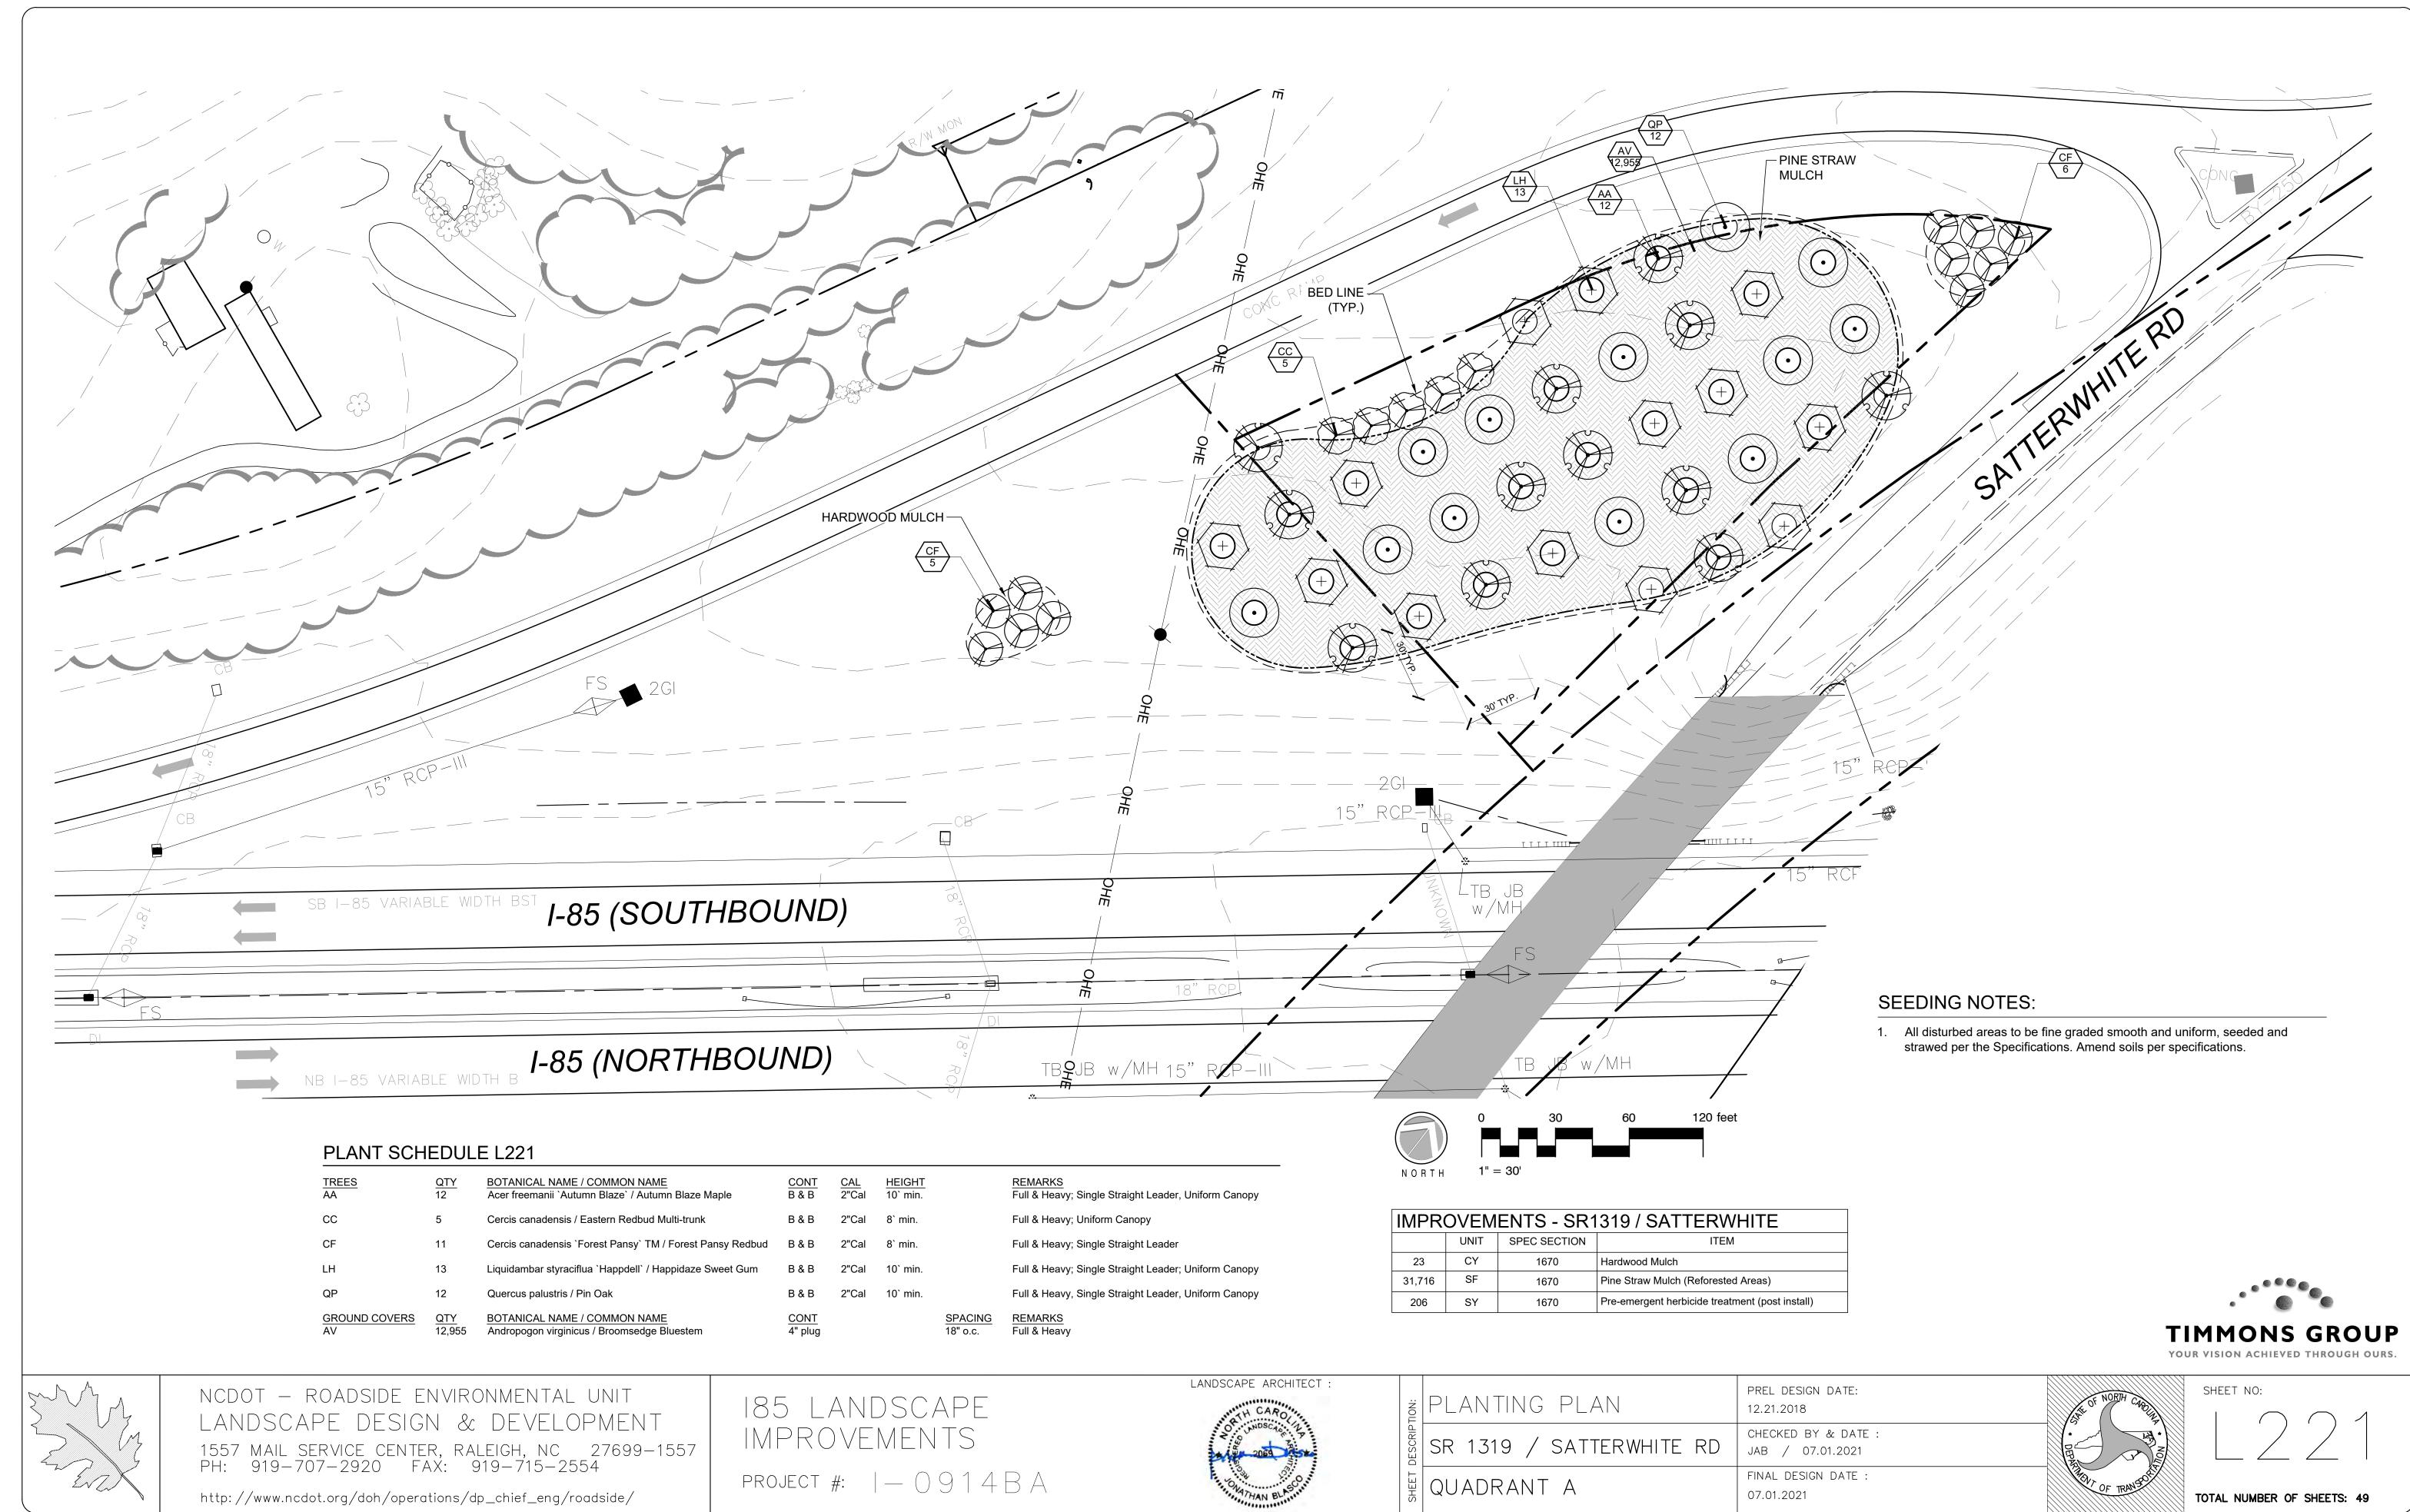

| Y        | BOTANICAL / COMMON NAME<br>Acer freemanii `Autumn Blaze` / Autumn Blaze Maple    | CONT<br>B & B  | <u>CAL</u><br>2"Cal      | HEIGHT<br>10` min. | QTY       | UNIT | SPEC<br>SECTION | ITEM                                                        |
|----------|----------------------------------------------------------------------------------|----------------|--------------------------|--------------------|-----------|------|-----------------|-------------------------------------------------------------|
|          |                                                                                  |                |                          |                    | Demolitio |      |                 |                                                             |
|          | Amelanchier x grandiflora `Autumn Brilliance` / `Autumn Brilliance` Serviceberry | 25 gal         | 2"Cal                    | 8` min.            | 13        | EA   | SP              | Select Tree Removal                                         |
|          | Cercis canadensis / Eastern Redbud                                               | 25 gal         | 2"Cal                    | 8` min.            | 14.5      | AC   | SP              | Selective undergrowth remova                                |
| 5        | Cercis canadensis `Forest Pansy` TM / Forest Pansy Redbud                        | 25 gal         | 2"Cal                    | 8` min.            | 0.3       | AC   | SP              | Clearing and grubbing (Remov vegetation)                    |
|          | Juniperus virginiana / Eastern Red Cedar                                         | B & B          |                          | 6` Min             | 70,258    | SY   | SP              | Post-emergent herbicide treatmost vegetation in plant beds) |
|          | Liquidambar styraciflua `Happdell` / Happidaze Sweet Gum                         | B & B          | 2"Cal                    | 10` min.           | 0.5       | AC   | 1660            | Seeding and Mulching (erosion                               |
|          |                                                                                  |                |                          |                    | 602       | LF   | SP              | Fence Removal                                               |
|          | Pinus palustris / Longleaf Pine                                                  | B & B          | 3"Cal                    |                    | 575       | LF   | 1605            | Temporary Silt Fence - Coir Lo                              |
|          | Quercus falcata pagodifolia / Cherrybark Oak                                     | B & B          | 4"Cal                    |                    |           |      |                 |                                                             |
|          | Quercus palustris / Pin Oak                                                      | B & B          | 2"Cal                    | 10` min.           |           |      |                 |                                                             |
|          |                                                                                  |                |                          |                    | New Wor   | ĸ    |                 |                                                             |
| Y        | BOTANICAL / COMMON NAME                                                          | CONT<br>5 col  | <u>HEIGHT</u><br>24" Min |                    | 12        | EA   | SP              | Monthly Establishment (tree be                              |
|          | Aronia arbutifolia / Red Chokeberry<br>Ilex vomitoria / Yaupon Holly             | 5 gal<br>5 gal | 24 Min<br>24" Min        |                    | 551.25    | CY   | 1670            | Double Shredded Hardwood M<br>year establishment            |
|          |                                                                                  | J yai          | 24 IVIIII                |                    | 233,964   | SF   | 1670            | Pine Straw Mulch for planting -                             |
|          | Ilex vomitoria `Nana` / Dwarf Yaupon                                             | 3 gal          | 18" Min                  |                    | 233       | M/G  | 1670            | Watering (Initial planting and 1                            |
|          | Myrica cerifera / Wax Myrtle                                                     | B & B          | 42" Min                  |                    | 18,572    | SY   | 1670            | Pre-emergent herbicide treatm plant beds)                   |
| <u>Y</u> | BOTANICAL / COMMON NAME                                                          | CONT           |                          |                    | 6.25      | AC   | SP              | , ,                                                         |
| 9        | Andropogon ternarius / Split Beard Bluestem                                      | 1 gal.         |                          |                    |           |      |                 | First Year Spring Seeding                                   |
| ,008     | Andropogon virginicus / Broomsedge Bluestem                                      | 4" plug        |                          |                    | 6.25      | AC   | SP              | First Year Fall Treatment                                   |
| ,000     | Andropogon virginicus / broomseuge bluestem                                      | 4 plug         |                          |                    | 1         | LS   | SP              | Entry Sign                                                  |
|          |                                                                                  |                |                          |                    |           |      |                 |                                                             |