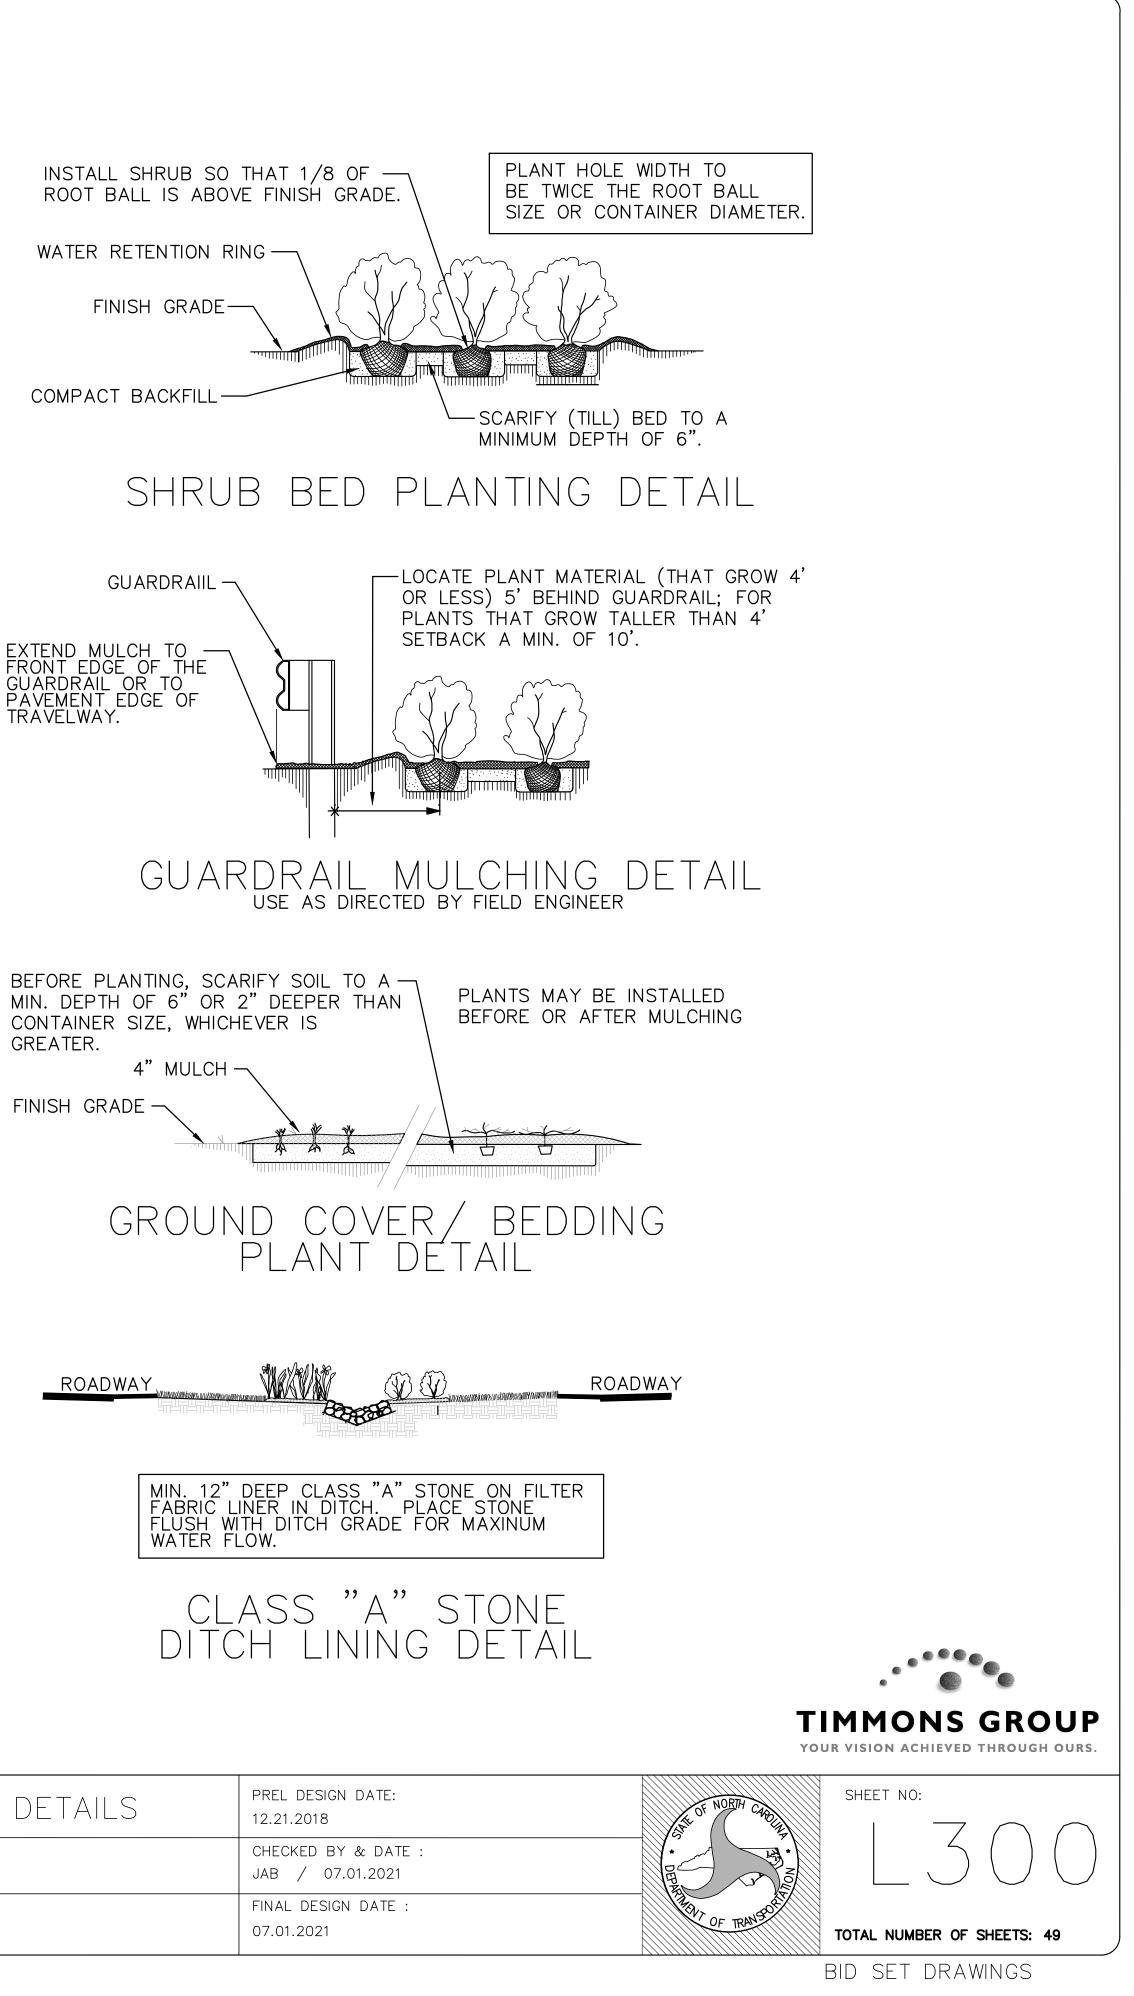

Fall Treatment (Turf)                |  |  |  |



\_\_\_\_

\_\_\_\_

NCDOT – ROADSIDE ENVIRONMENTAL UNIT LANDSCAPE DESIGN & DEVELOPMENT 1557 MAIL SERVICE CENTER, RALEIGH, NC 27699–1557 PH: 919–707–2920 FAX: 919–715–2554



http://www.ncdot.org/doh/operations/dp\_chief\_eng/roadside/

| NDSCAPE | LANDSCAPE ARCHITECT : | :NOIT   | PLANTING PLAN | PREL<br>12.21 |
|---------|-----------------------|---------|---------------|---------------|
| /EMENTS |                       | DESCRIP | US 1          | CHEC<br>JAB   |
| -0914BA | ONATHAN BLAS          | SHEET   | QUADRANT D    | FINA<br>07.0  |



**TIMMONS GROUP** YOUR VISION ACHIEVED THROUGH OURS.

\_ DESIGN DATE: 1.2018 ECKED BY & DATE : / 07.01.2021 IAL DESIGN DATE : .01.2021



SHEET NO:

TOTAL NUMBER OF SHEETS: 49



\_\_\_\_

ROADWAY



| CT : | TION:   | PLANTING DETAILS | PREL DE<br>12.21.20 |
|------|---------|------------------|---------------------|
|      | DESCRIP |                  | CHECKEI<br>JAB /    |
|      | Ш       |                  | FINAL DI            |
|      | SHEI    |                  | 07.01.20            |
|      |         |                  |                     |



\_\_\_\_\_

\_\_\_\_



\_\_\_\_

|         | LANDSCAPE ARCHITECT : | :N0       | ENTRY SIGN DETAILS | PREL 12.21.    |
|---------|-----------------------|-----------|--------------------|----------------|
| EMENTS  | CHUNDSC 10, 12        | ESCRIPTIC |                    | CHECI          |
| -0914BA | 33/ 01/ 2021 57       | SHEET D   |                    | FINAL<br>07.01 |

- PRE-FABRICATED CONCRETE WALL

- COR-TEN WEATHERING STE