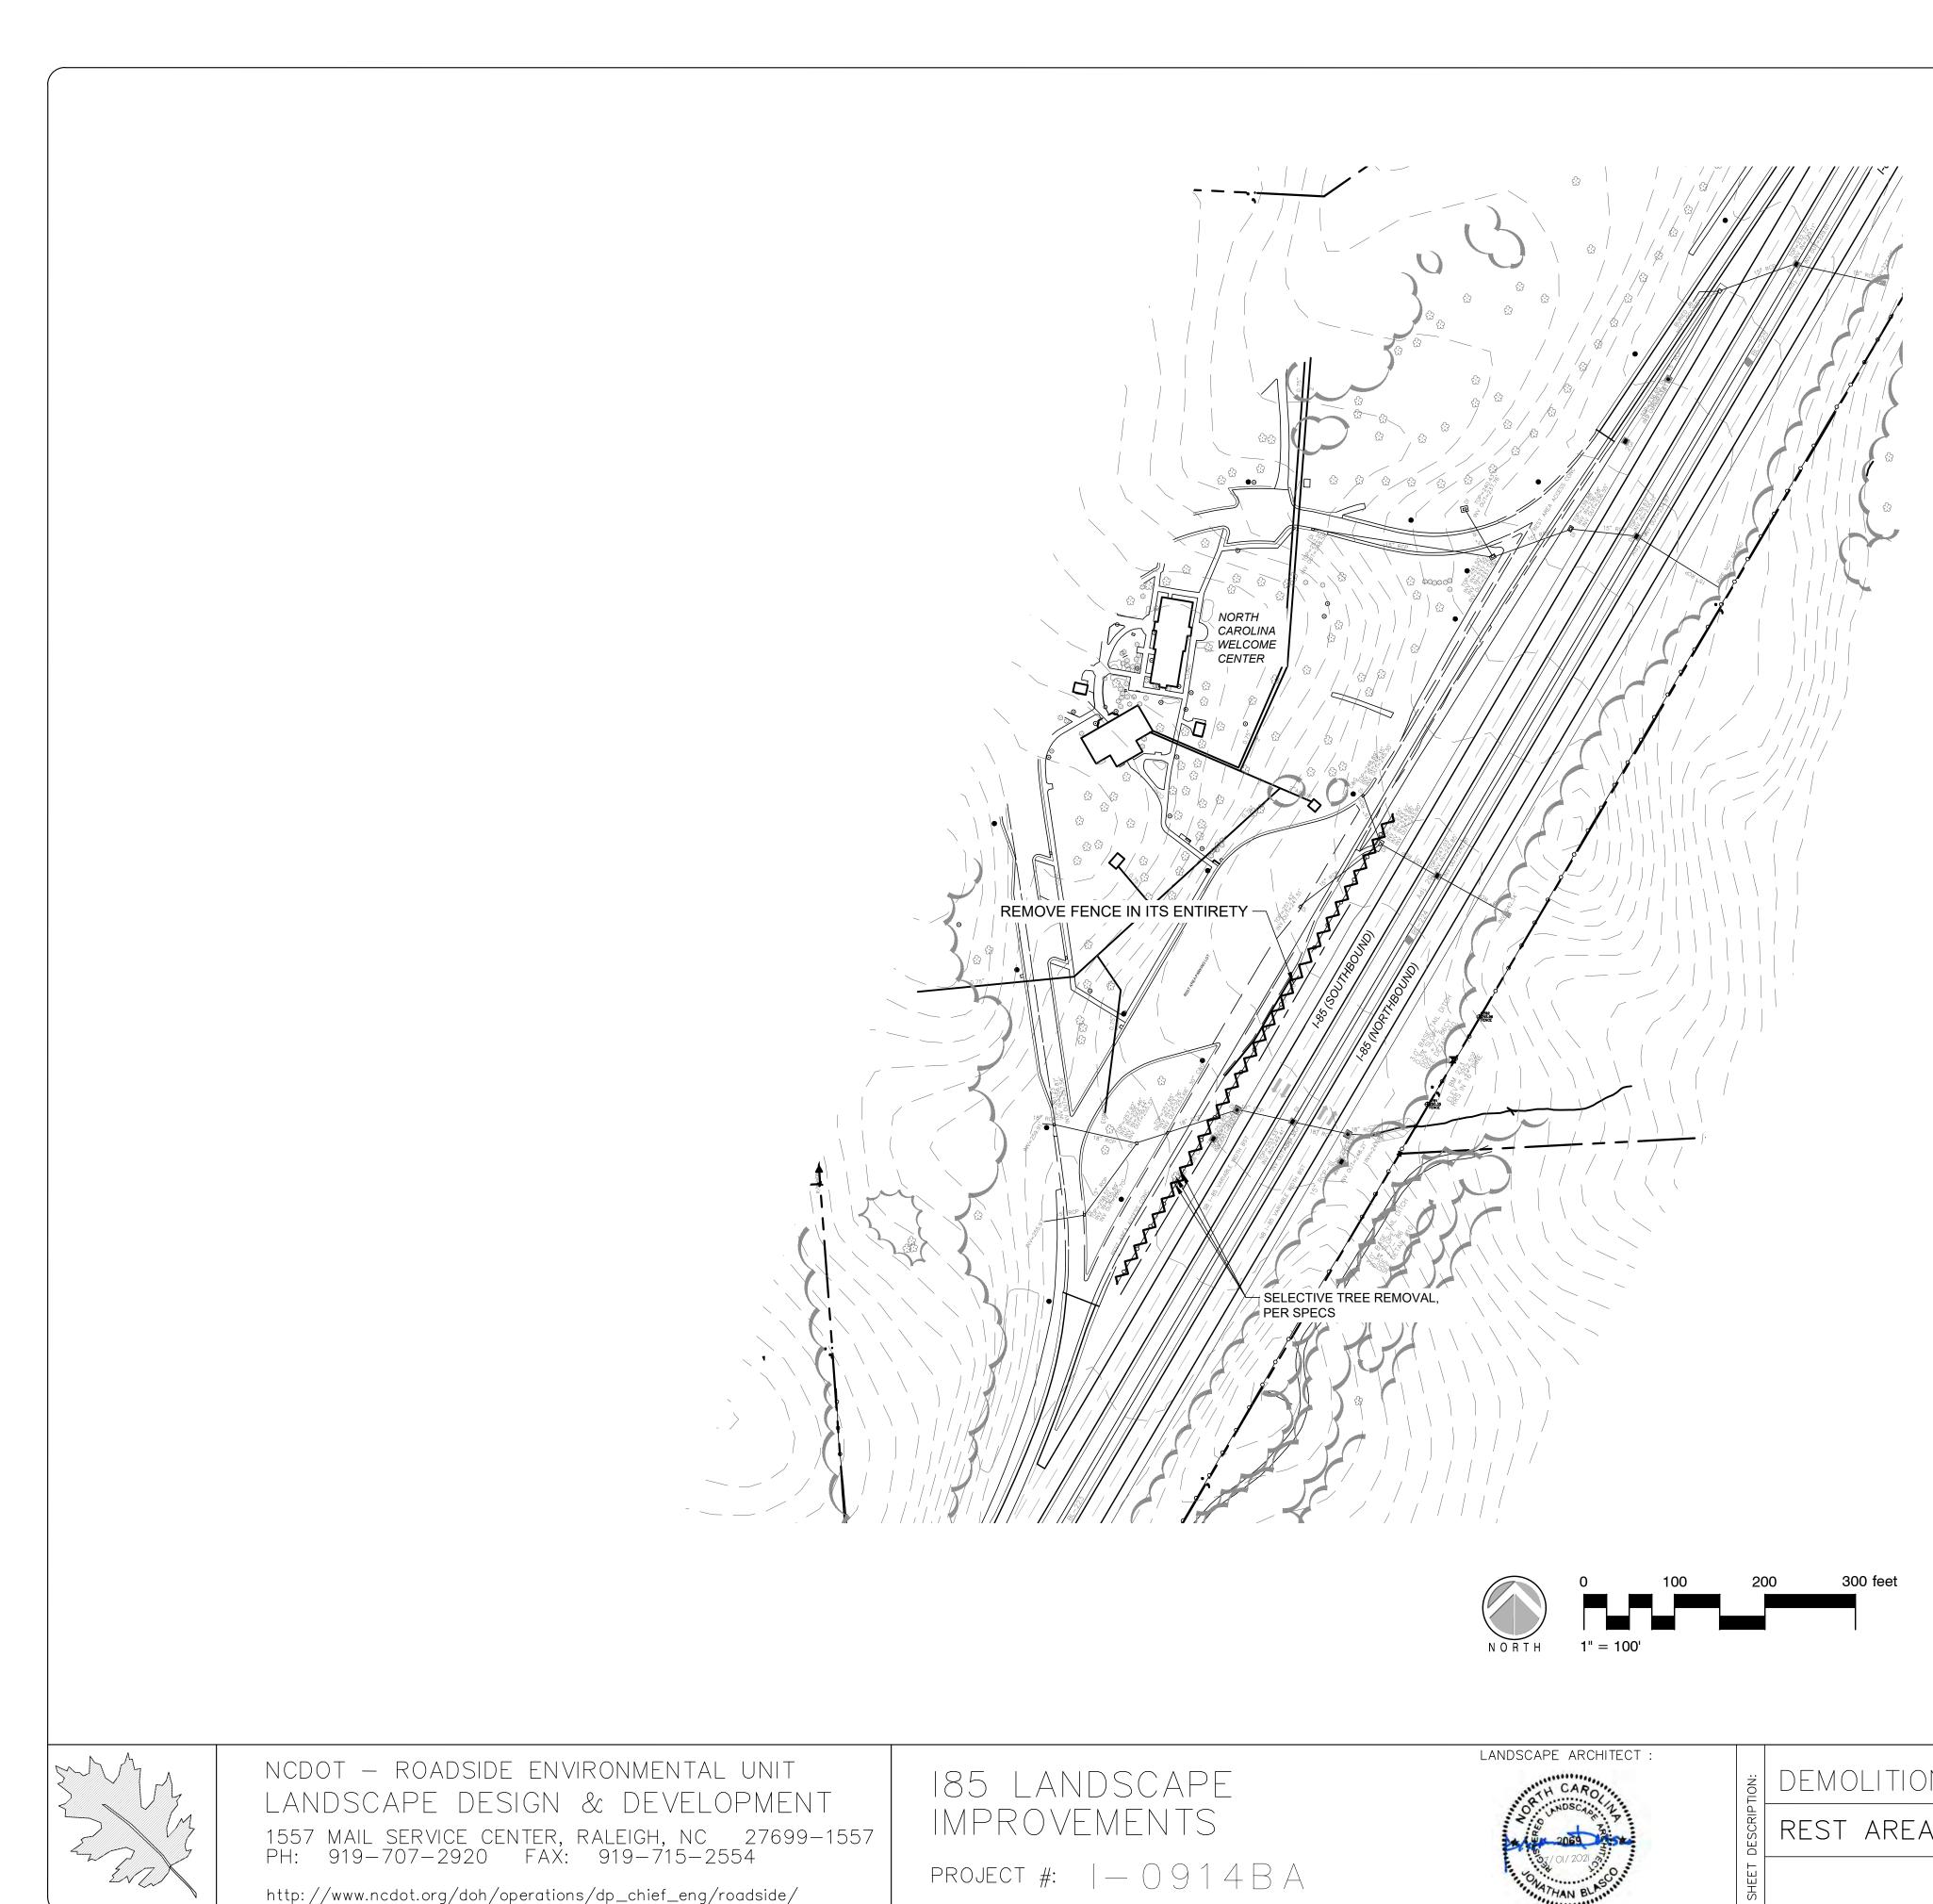

" d |
| Full & Heavy, Single Straight Leader                |          |        |              |



\_\_\_\_

NCDOT – ROADSIDE ENVIRONMENTAL UNIT LANDSCAPE DESIGN & DEVELOPMENT 1557 MAIL SERVICE CENTER, RALEIGH, NC 27699–1557 PH: 919–707–2920 FAX: 919–715–2554



http://www.ncdot.org/doh/operations/dp\_chief\_eng/roadside/

| NDSCAPE  | LANDSCAPE ARCHITECT : | TION:   | PLANTING PLAN | PREL<br>12.2 |
|----------|-----------------------|---------|---------------|--------------|
| /EMENTS  | O UNDSCARE Z          | DESCRIP | OINE RD       | CHE(<br>JAB  |
| I-0914BA | STOLEN BL             | SHEET   | QUADRANT D    | FINA<br>07.0 |



SHEET NO:

YOUR VISION ACHIEVED THROUGH OURS.

\_ DESIGN DATE: 21.2018 ECKED BY & DATE : / 07.01.2021 IAL DESIGN DATE : 01.2021



TOTAL NUMBER OF SHEETS: 49



http://www.ncdot.org/doh/operations/dp\_chief\_eng/roadside/

\_\_\_\_

\_\_\_\_

| OLITIO | ON - REST /      | Д              |
|--------|------------------|----------------|
| UNIT   | SPEC SECTION     |                |
| LF     | SP               | ł              |
| EA     | SP               | ;              |
| SF     | 1670             |                |
|        | UNIT<br>LF<br>EA | LF SP<br>EA SP |

## DEMOLITION PLAN REST AREA



Fence Removal

Selective Tree Removal

Post-emergent herbicide treatment (kill ex. vegetation in plant beds)



SHEET NO:

PREL DESIGN DATE: 12.21.2018 CHECKED BY & DATE : JAB / 07.01.2021 FINAL DESIGN DATE : 07.01.2021



TOTAL NUMBER OF SHEETS: 49



| EL DESIGN DATE:   | SHEET NO:                              |
|-------------------|-----------------