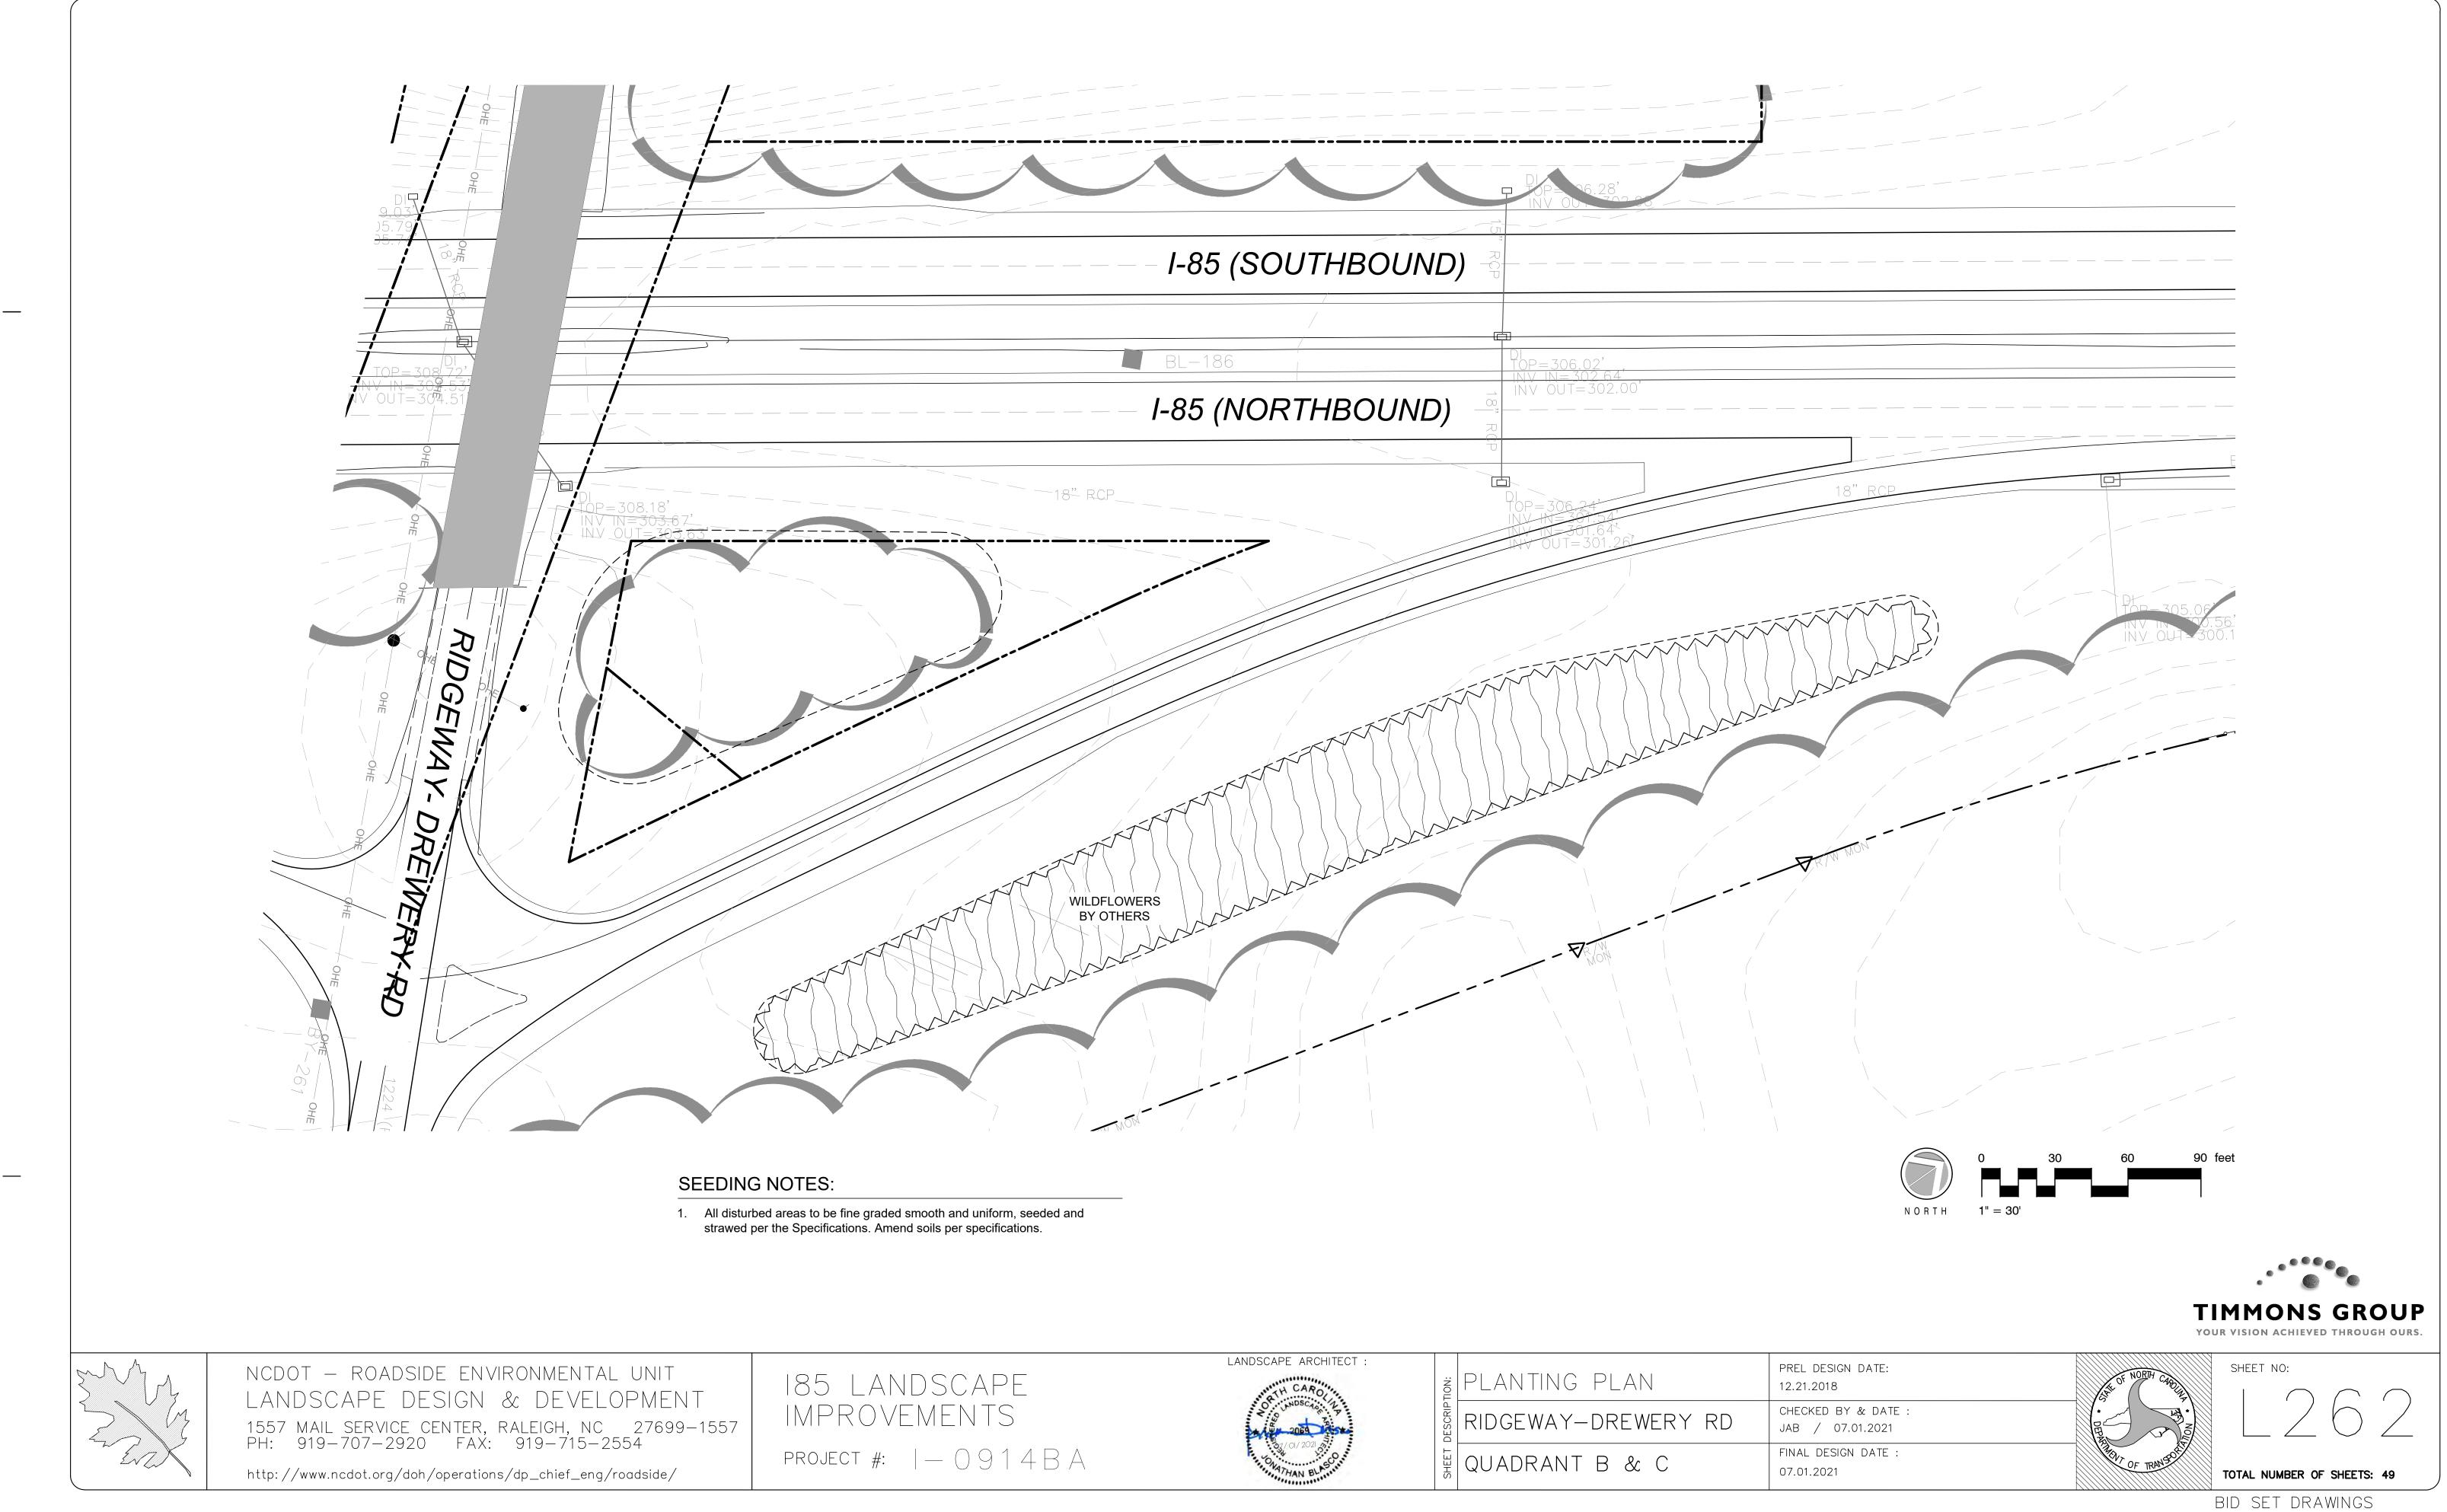

# ....

|          | LOCATION:     | I-85 CORRIDOR          |
|----------|---------------|------------------------|
|          | TYPE OF WORK: | LANDSCAPE IMPROVEMENTS |
| ORTATION | COUNTY: V     | ANCE-WARREN COUNTIES   |