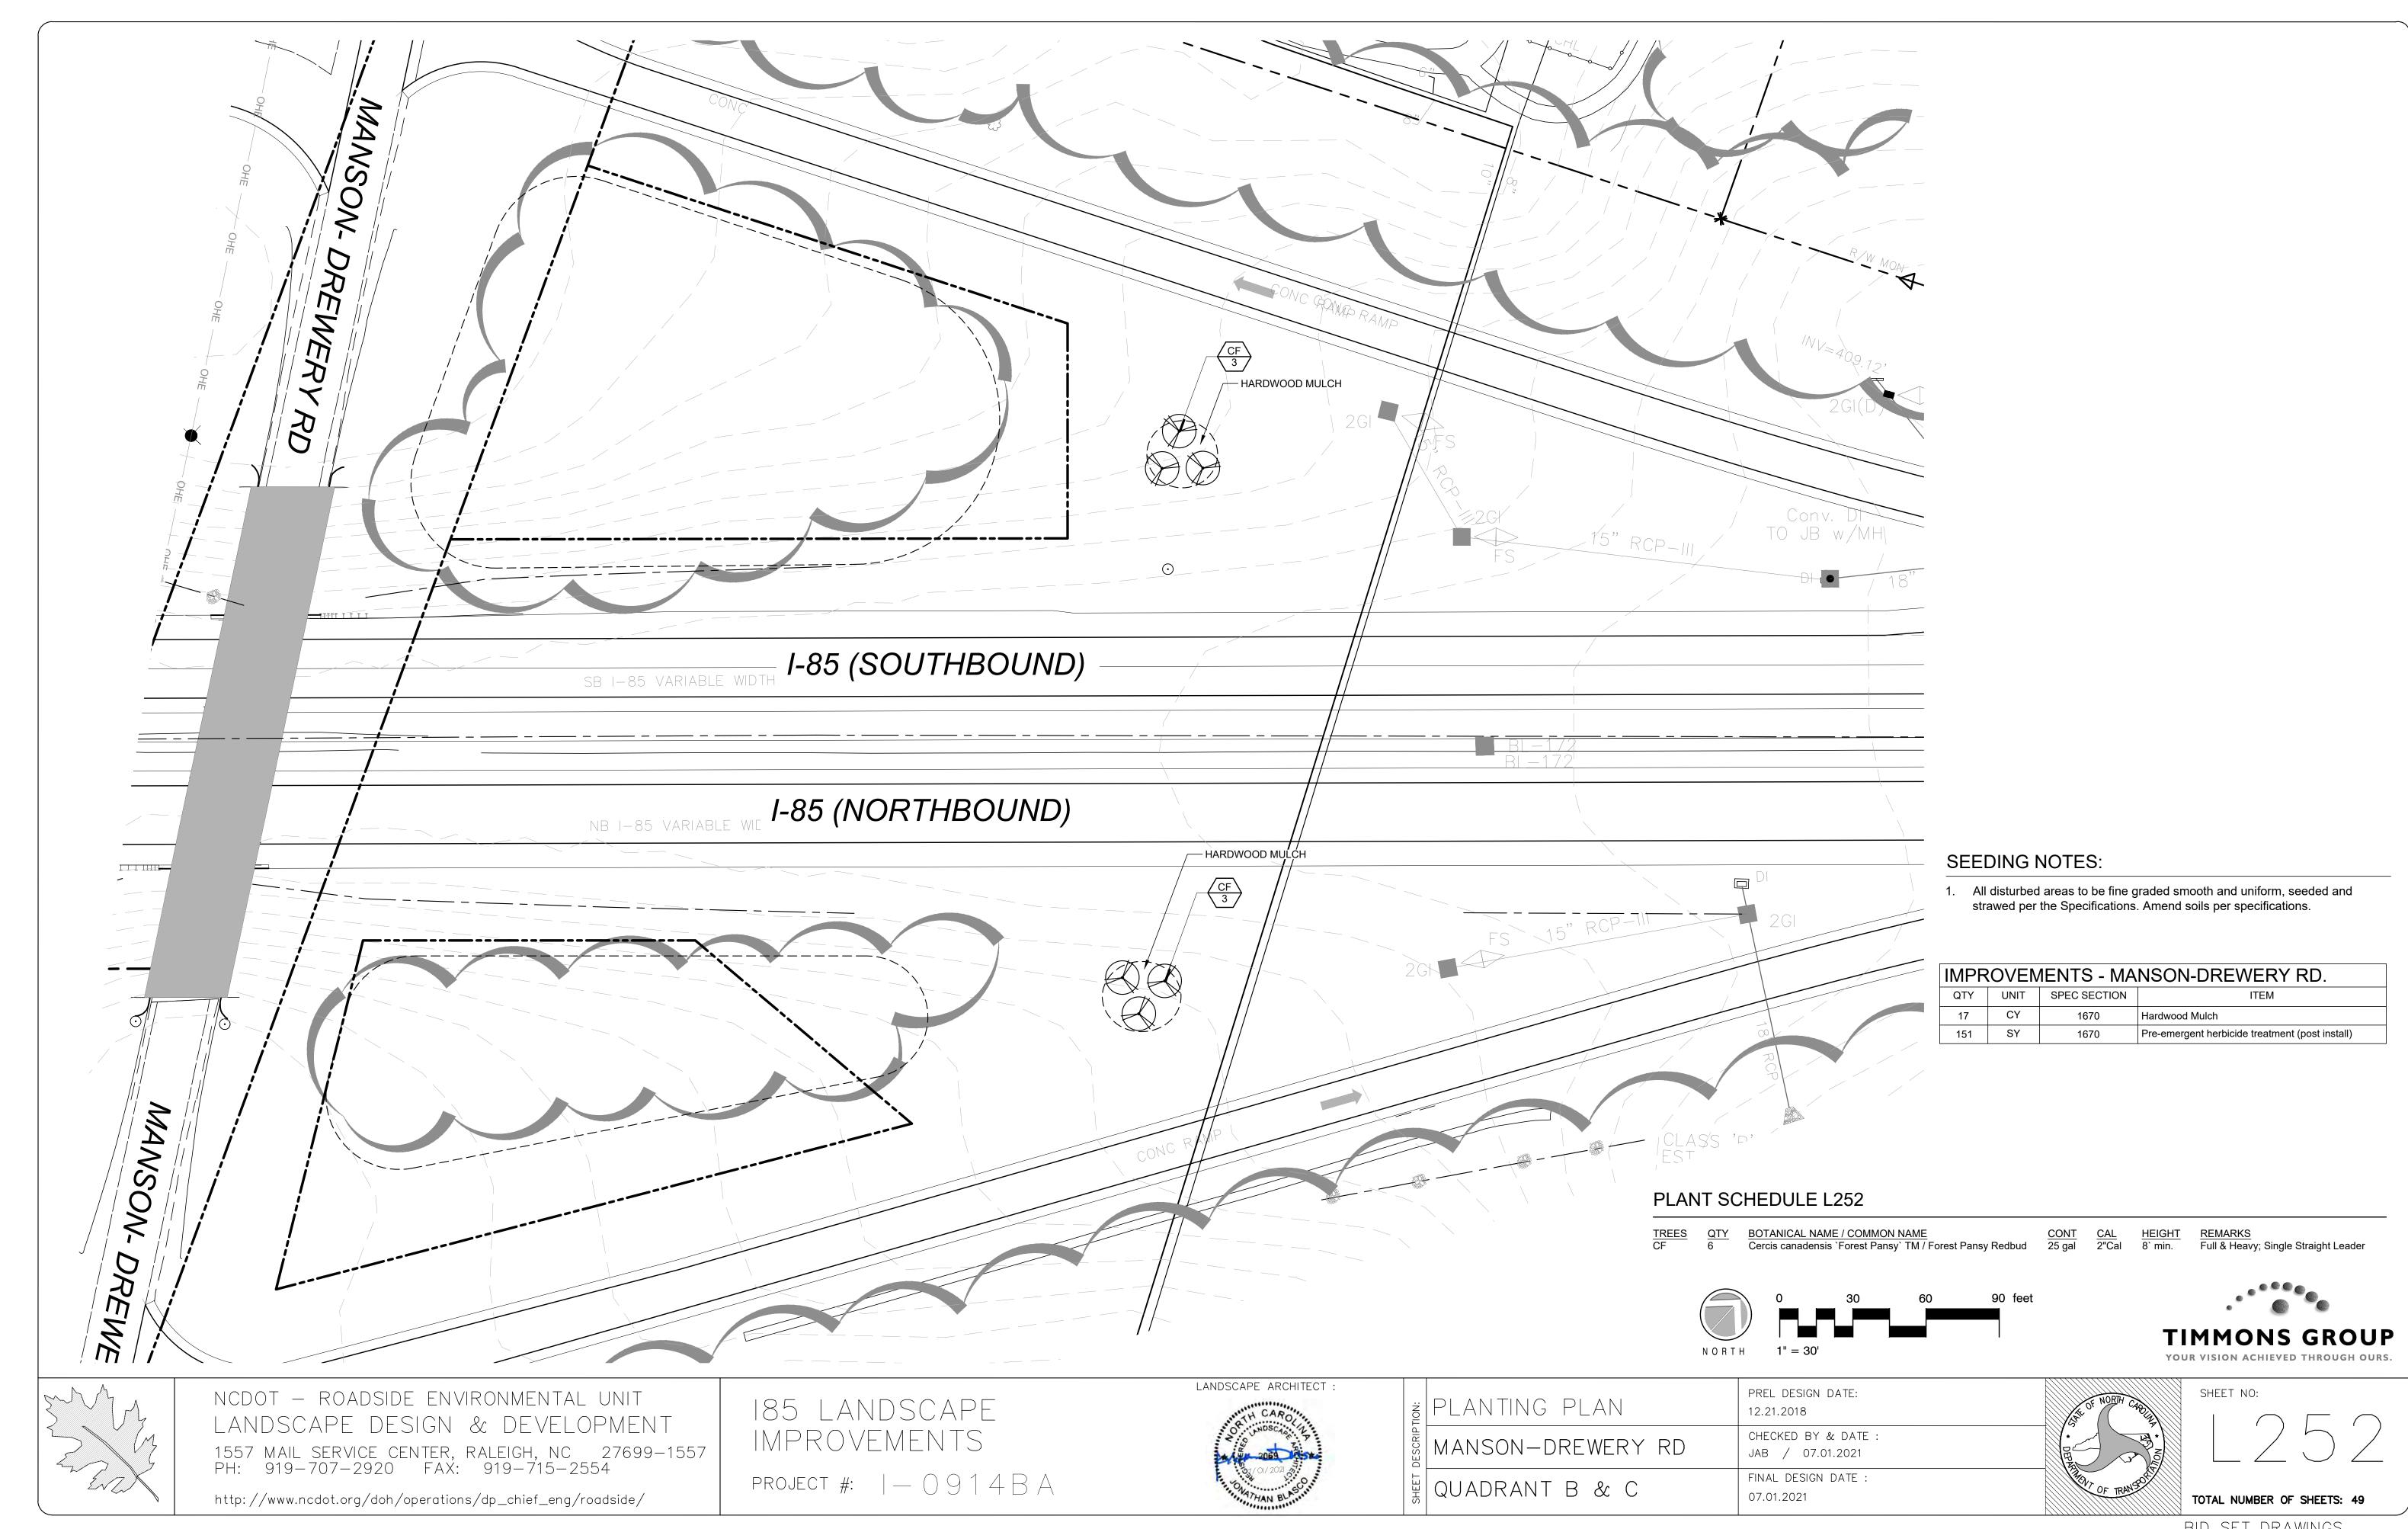

| TATION MIX                                | 52,164 sf |        |               |
|-------------------------------------------|-----------|--------|---------------|
| m `Autumn Blaze` / Autumn Blaze Red Maple | 51        | 2" cal | 20% @ 180" oc |
| /y, Single Straight Leader                |           |        |               |
| ar styraciflua / American Sweet Gum       | 51        | 2" cal | 20% @ 180" oc |
| /y, Single Straight Leader                |           |        |               |
| n tulipifera / Tulip Tree                 | 51        | 2" cal | 20% @ 180" oc |
| /y, Single Straight Leader                |           |        |               |
| a / Loblolly Pine                         | 98        | 10#    | 40% @ 180" oc |
| /y, Single Straight Leader                |           |        |               |
|                                           |           |        |               |