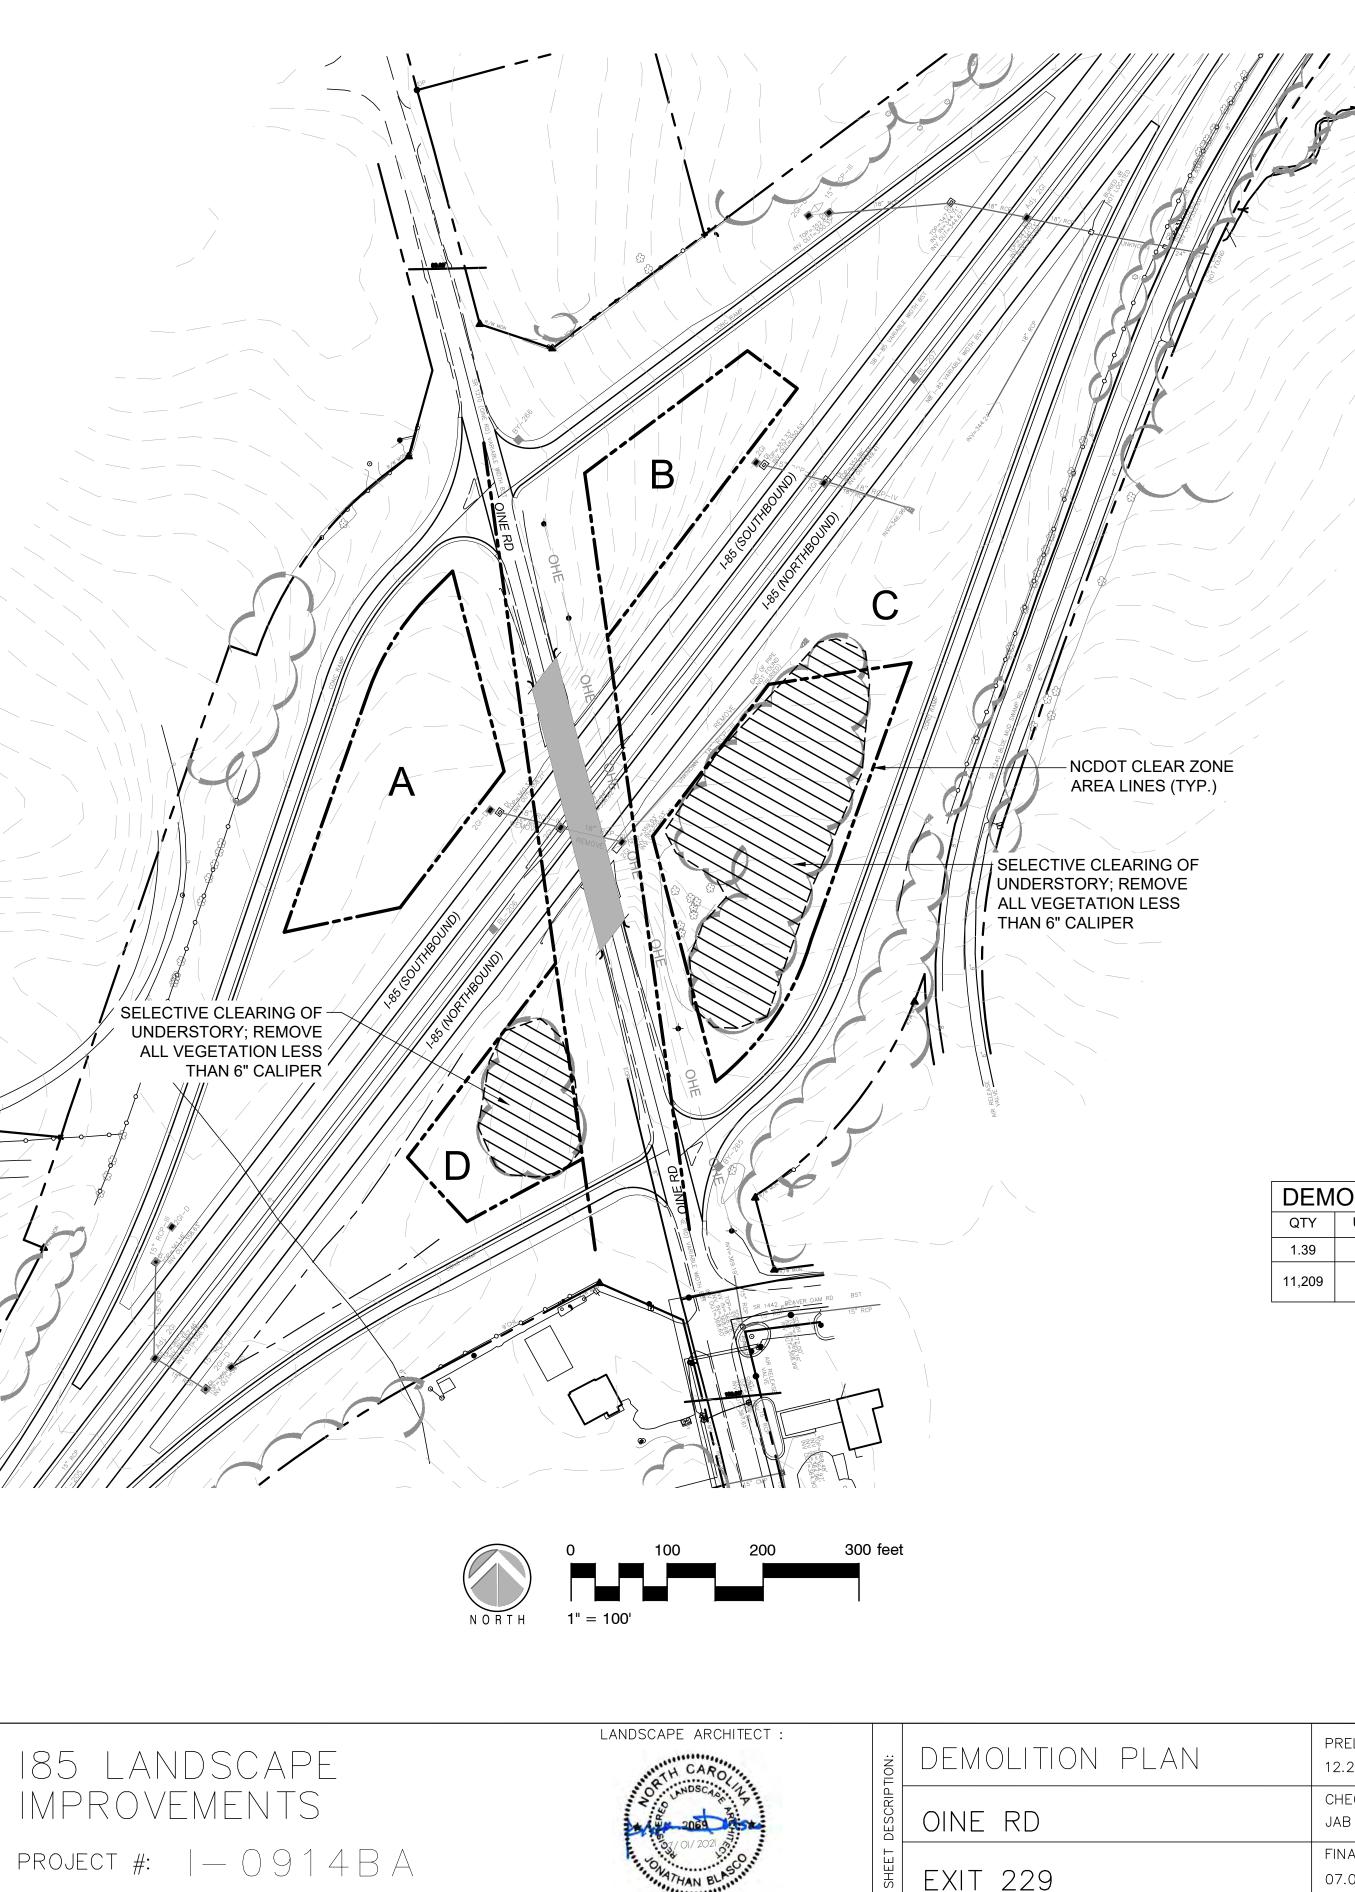

# ....

|          | LOCATION:     | I-85 CORRIDOR          |
|----------|---------------|------------------------|
|          | TYPE OF WORK: | LANDSCAPE IMPROVEMENTS |
| ORTATION | COUNTY: V     | ANCE-WARREN COUNTIES   |