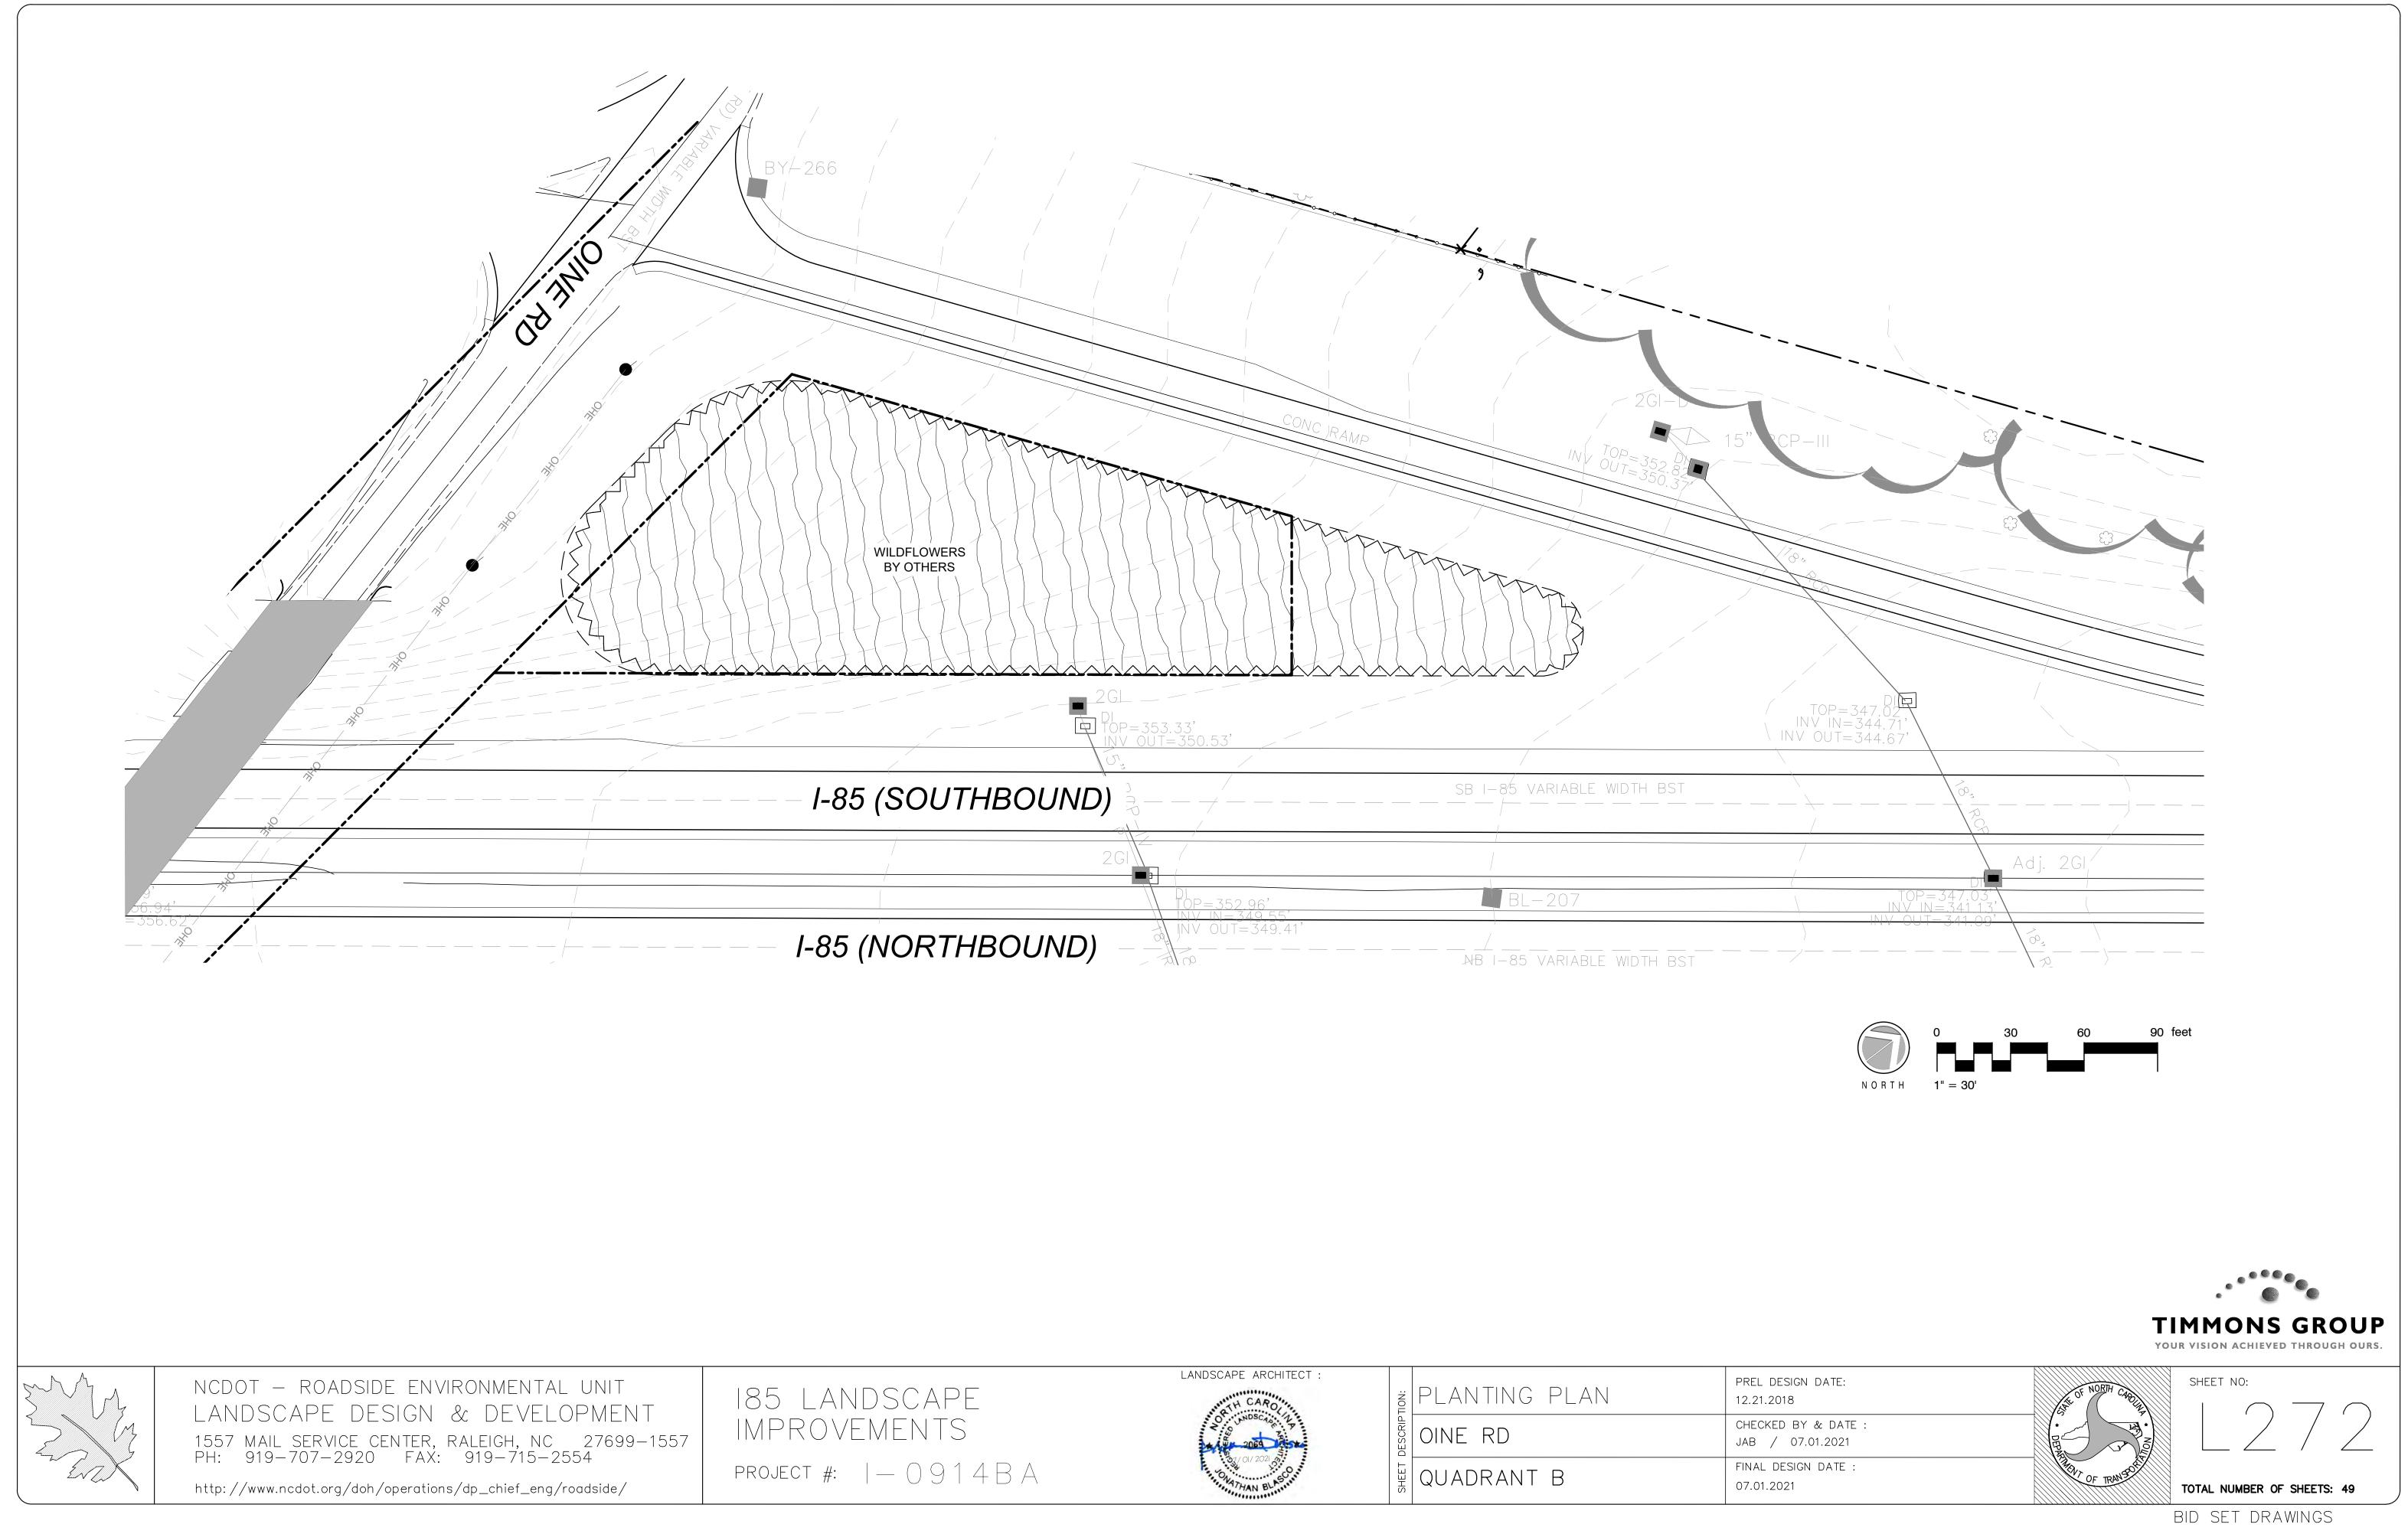

# ....

|          | LOCATION:     | I-85 CORRIDOR          |
|----------|---------------|------------------------|
|          | TYPE OF WORK: | LANDSCAPE IMPROVEMENTS |
| ORTATION | COUNTY: V     | ANCE-WARREN COUNTIES   |