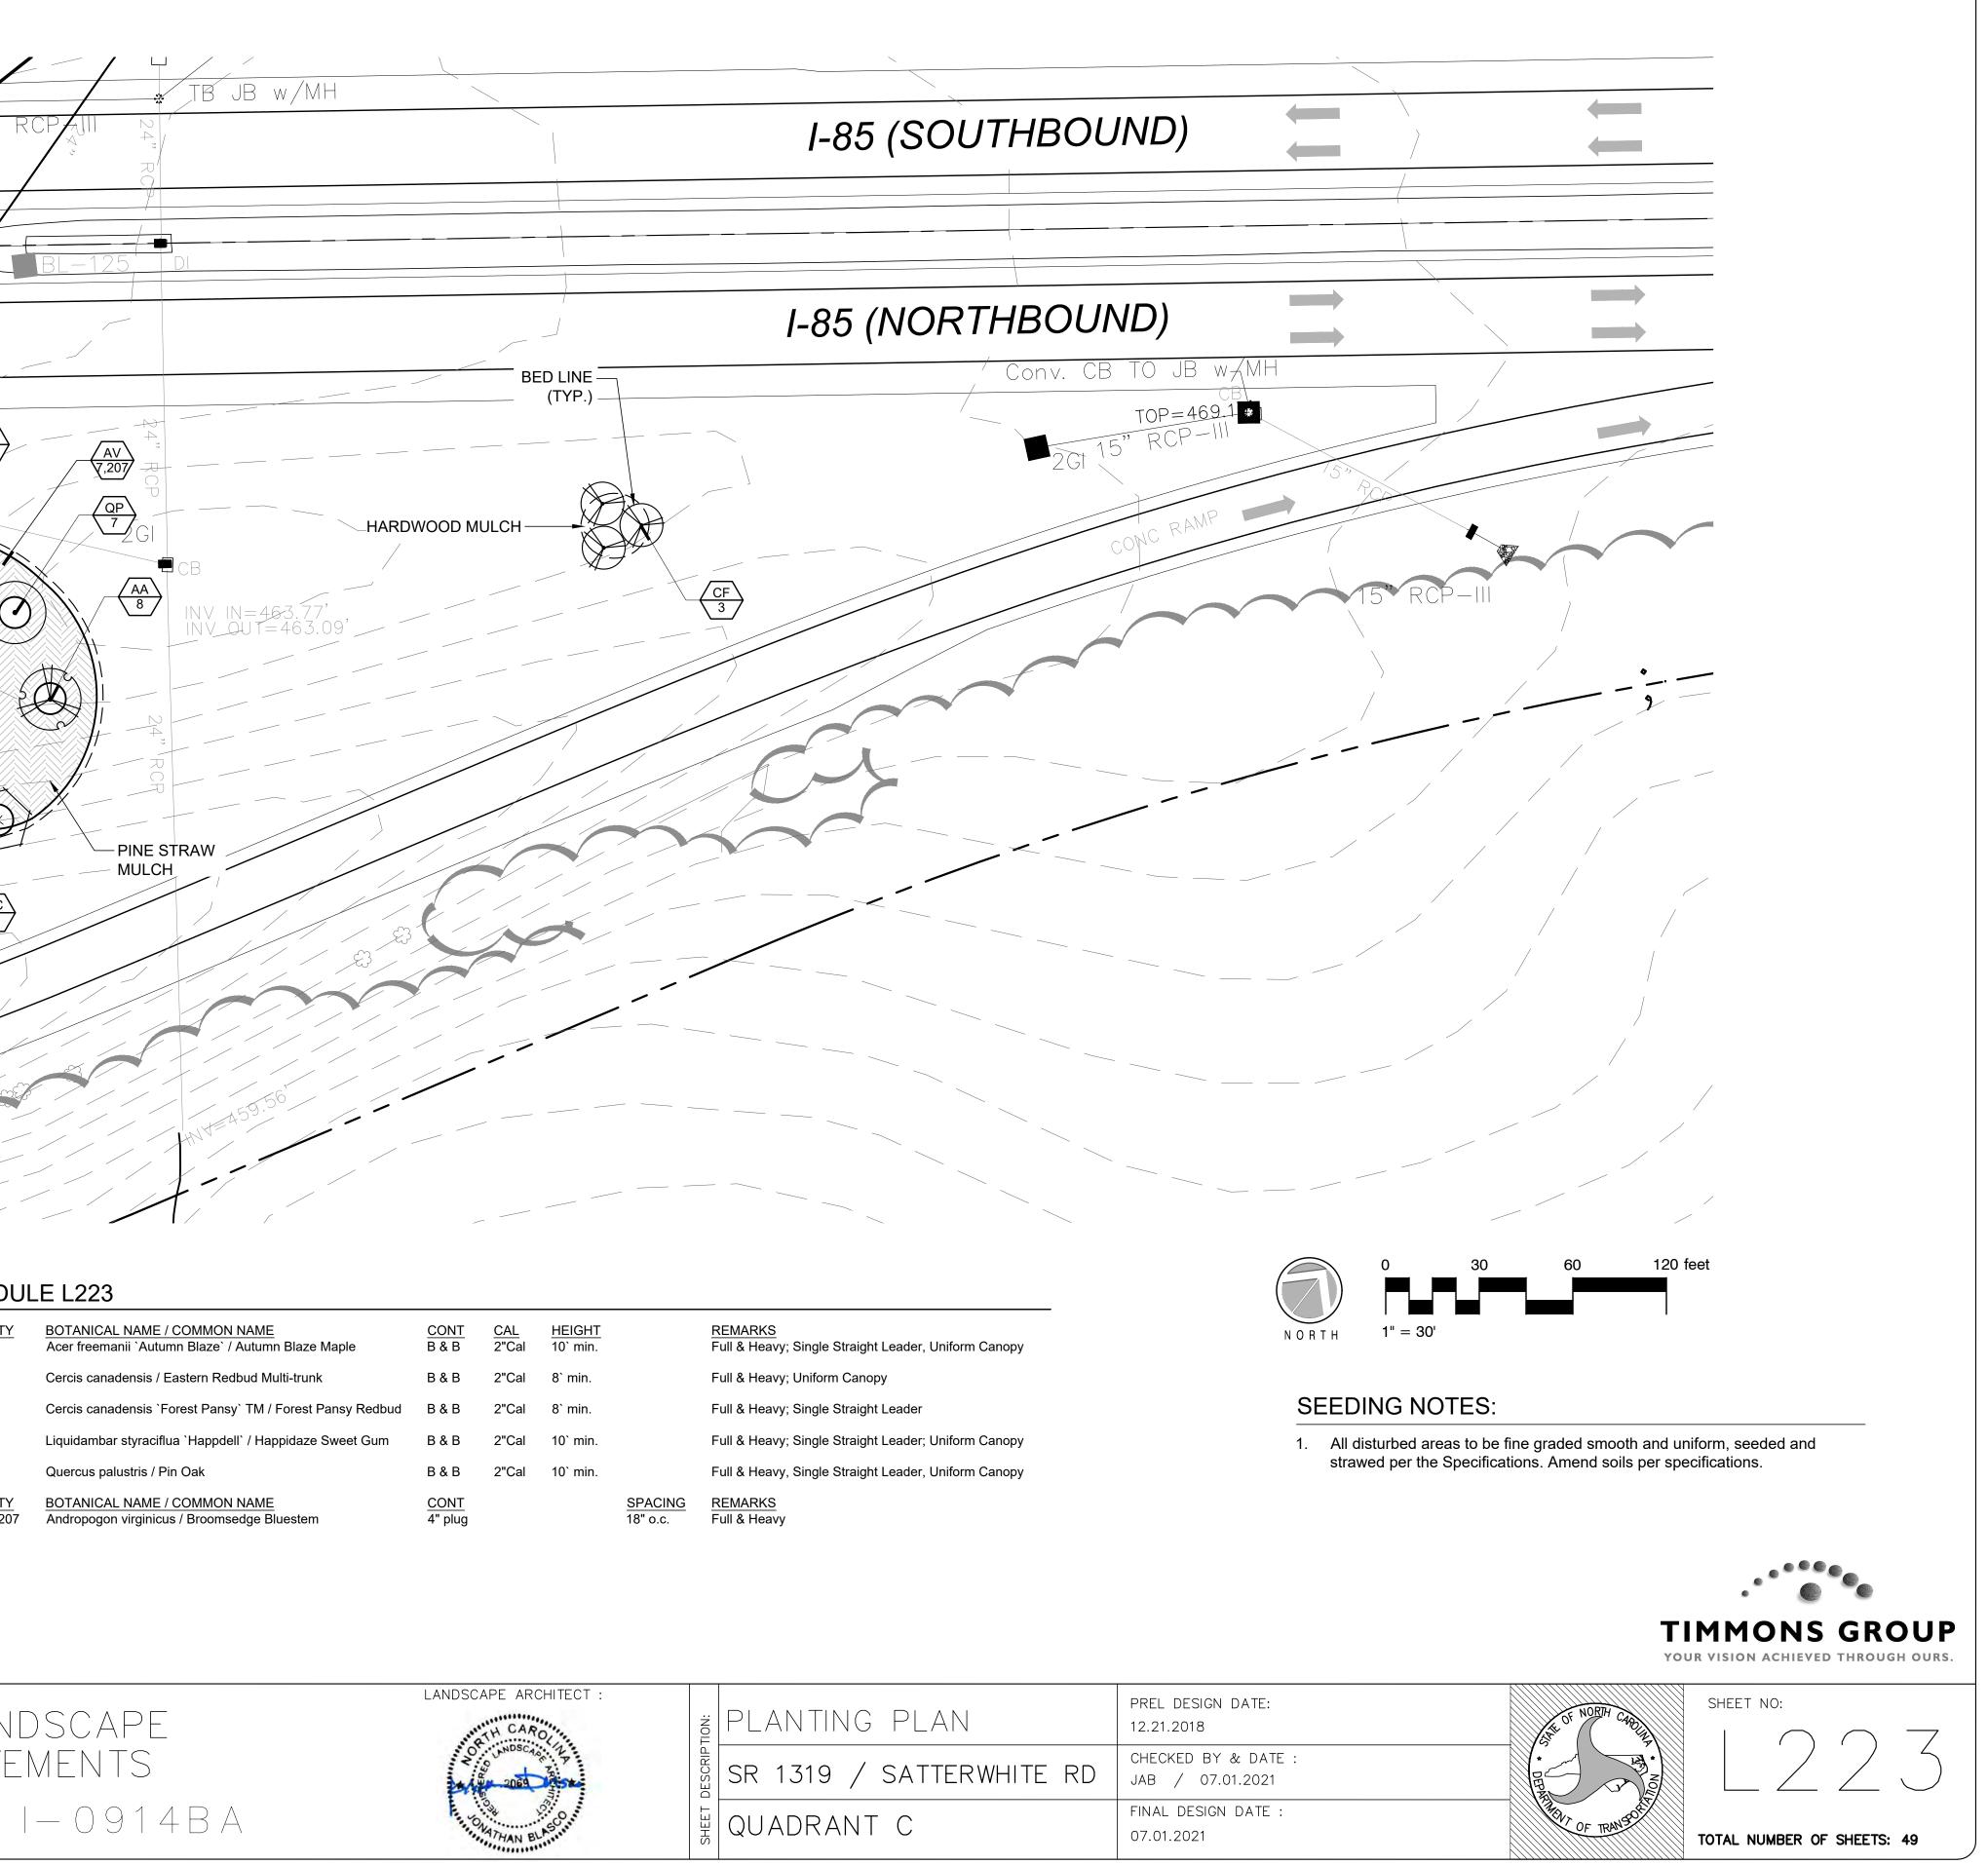

| Y        | BOTANICAL / COMMON NAME<br>Acer freemanii `Autumn Blaze` / Autumn Blaze Maple    | CONT<br>B & B  | <u>CAL</u><br>2"Cal      | HEIGHT<br>10` min. | QTY       | UNIT | SPEC<br>SECTION | ITEM                                                        |
|----------|----------------------------------------------------------------------------------|----------------|--------------------------|--------------------|-----------|------|-----------------|-------------------------------------------------------------|
|          |                                                                                  |                |                          |                    | Demolitio |      |                 |                                                             |
|          | Amelanchier x grandiflora `Autumn Brilliance` / `Autumn Brilliance` Serviceberry | 25 gal         | 2"Cal                    | 8` min.            | 13        | EA   | SP              | Select Tree Removal                                         |
|          | Cercis canadensis / Eastern Redbud                                               | 25 gal         | 2"Cal                    | 8` min.            | 14.5      | AC   | SP              | Selective undergrowth remova                                |
| 5        | Cercis canadensis `Forest Pansy` TM / Forest Pansy Redbud                        | 25 gal         | 2"Cal                    | 8` min.            | 0.3       | AC   | SP              | Clearing and grubbing (Remov vegetation)                    |
|          | Juniperus virginiana / Eastern Red Cedar                                         | B & B          |                          | 6` Min             | 70,258    | SY   | SP              | Post-emergent herbicide treatmost vegetation in plant beds) |
|          | Liquidambar styraciflua `Happdell` / Happidaze Sweet Gum                         | B & B          | 2"Cal                    | 10` min.           | 0.5       | AC   | 1660            | Seeding and Mulching (erosion                               |
|          |                                                                                  |                |                          |                    | 602       | LF   | SP              | Fence Removal                                               |
|          | Pinus palustris / Longleaf Pine                                                  | B & B          | 3"Cal                    |                    | 575       | LF   | 1605            | Temporary Silt Fence - Coir Lo                              |
|          | Quercus falcata pagodifolia / Cherrybark Oak                                     | B & B          | 4"Cal                    |                    |           |      |                 |                                                             |
|          | Quercus palustris / Pin Oak                                                      | B & B          | 2"Cal                    | 10` min.           |           |      |                 |                                                             |
|          |                                                                                  |                |                          |                    | New Wor   | ĸ    |                 |                                                             |
| Y        | BOTANICAL / COMMON NAME                                                          | CONT<br>5 col  | <u>HEIGHT</u><br>24" Min |                    | 12        | EA   | SP              | Monthly Establishment (tree be                              |
|          | Aronia arbutifolia / Red Chokeberry<br>Ilex vomitoria / Yaupon Holly             | 5 gal<br>5 gal | 24 Min<br>24" Min        |                    | 551.25    | CY   | 1670            | Double Shredded Hardwood M<br>year establishment            |
|          |                                                                                  | J yai          | 24 IVIIII                |                    | 233,964   | SF   | 1670            | Pine Straw Mulch for planting -                             |
|          | Ilex vomitoria `Nana` / Dwarf Yaupon                                             | 3 gal          | 18" Min                  |                    | 233       | M/G  | 1670            | Watering (Initial planting and 1                            |
|          | Myrica cerifera / Wax Myrtle                                                     | B & B          | 42" Min                  |                    | 18,572    | SY   | 1670            | Pre-emergent herbicide treatm plant beds)                   |
| <u>Y</u> | BOTANICAL / COMMON NAME                                                          | CONT           |                          |                    | 6.25      | AC   | SP              | , ,                                                         |
| 9        | Andropogon ternarius / Split Beard Bluestem                                      | 1 gal.         |                          |                    |           |      |                 | First Year Spring Seeding                                   |
| ,008     | Andropogon virginicus / Broomsedge Bluestem                                      | 4" plug        |                          |                    | 6.25      | AC   | SP              | First Year Fall Treatment                                   |
| ,000     | Andropogon virginicus / broomseuge bluestem                                      | 4 plug         |                          |                    | 1         | LS   | SP              | Entry Sign                                                  |
|          |                                                                                  |                |                          |                    |           |      |                 |                                                             |