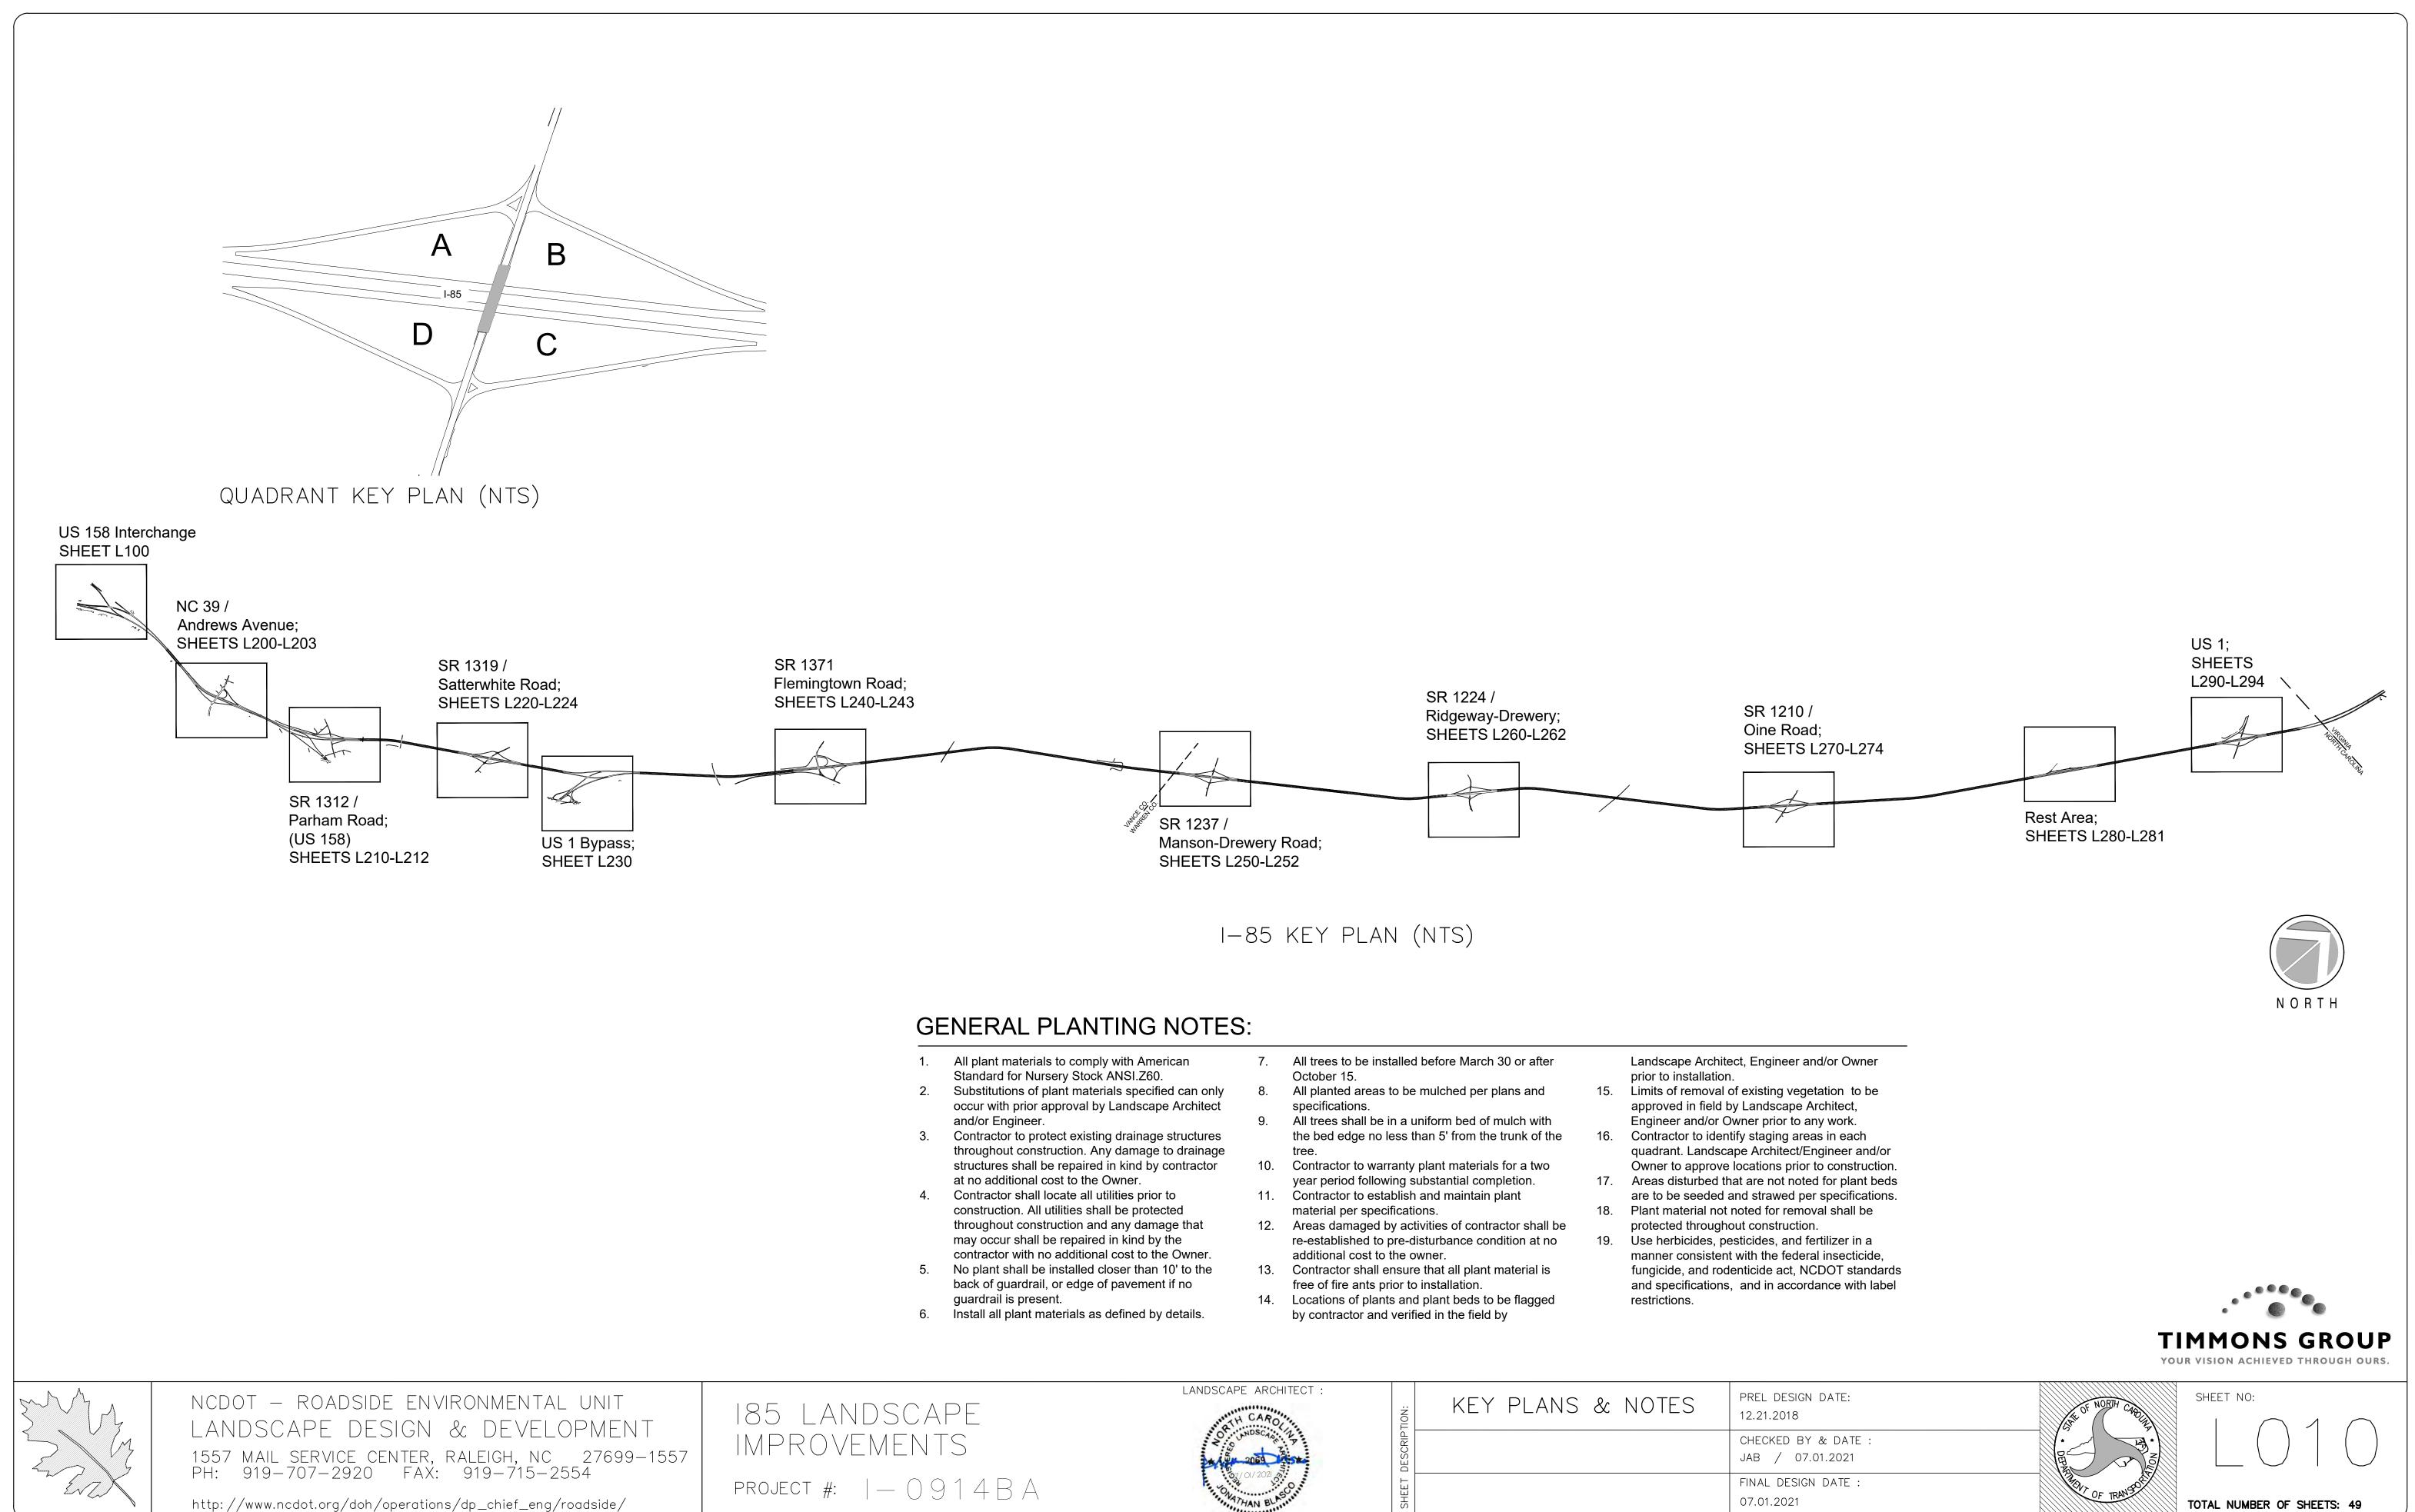

# ....

|          | LOCATION:     | I-85 CORRIDOR          |
|----------|---------------|------------------------|
|          | TYPE OF WORK: | LANDSCAPE IMPROVEMENTS |
| ORTATION | COUNTY: V     | ANCE-WARREN COUNTIES   |