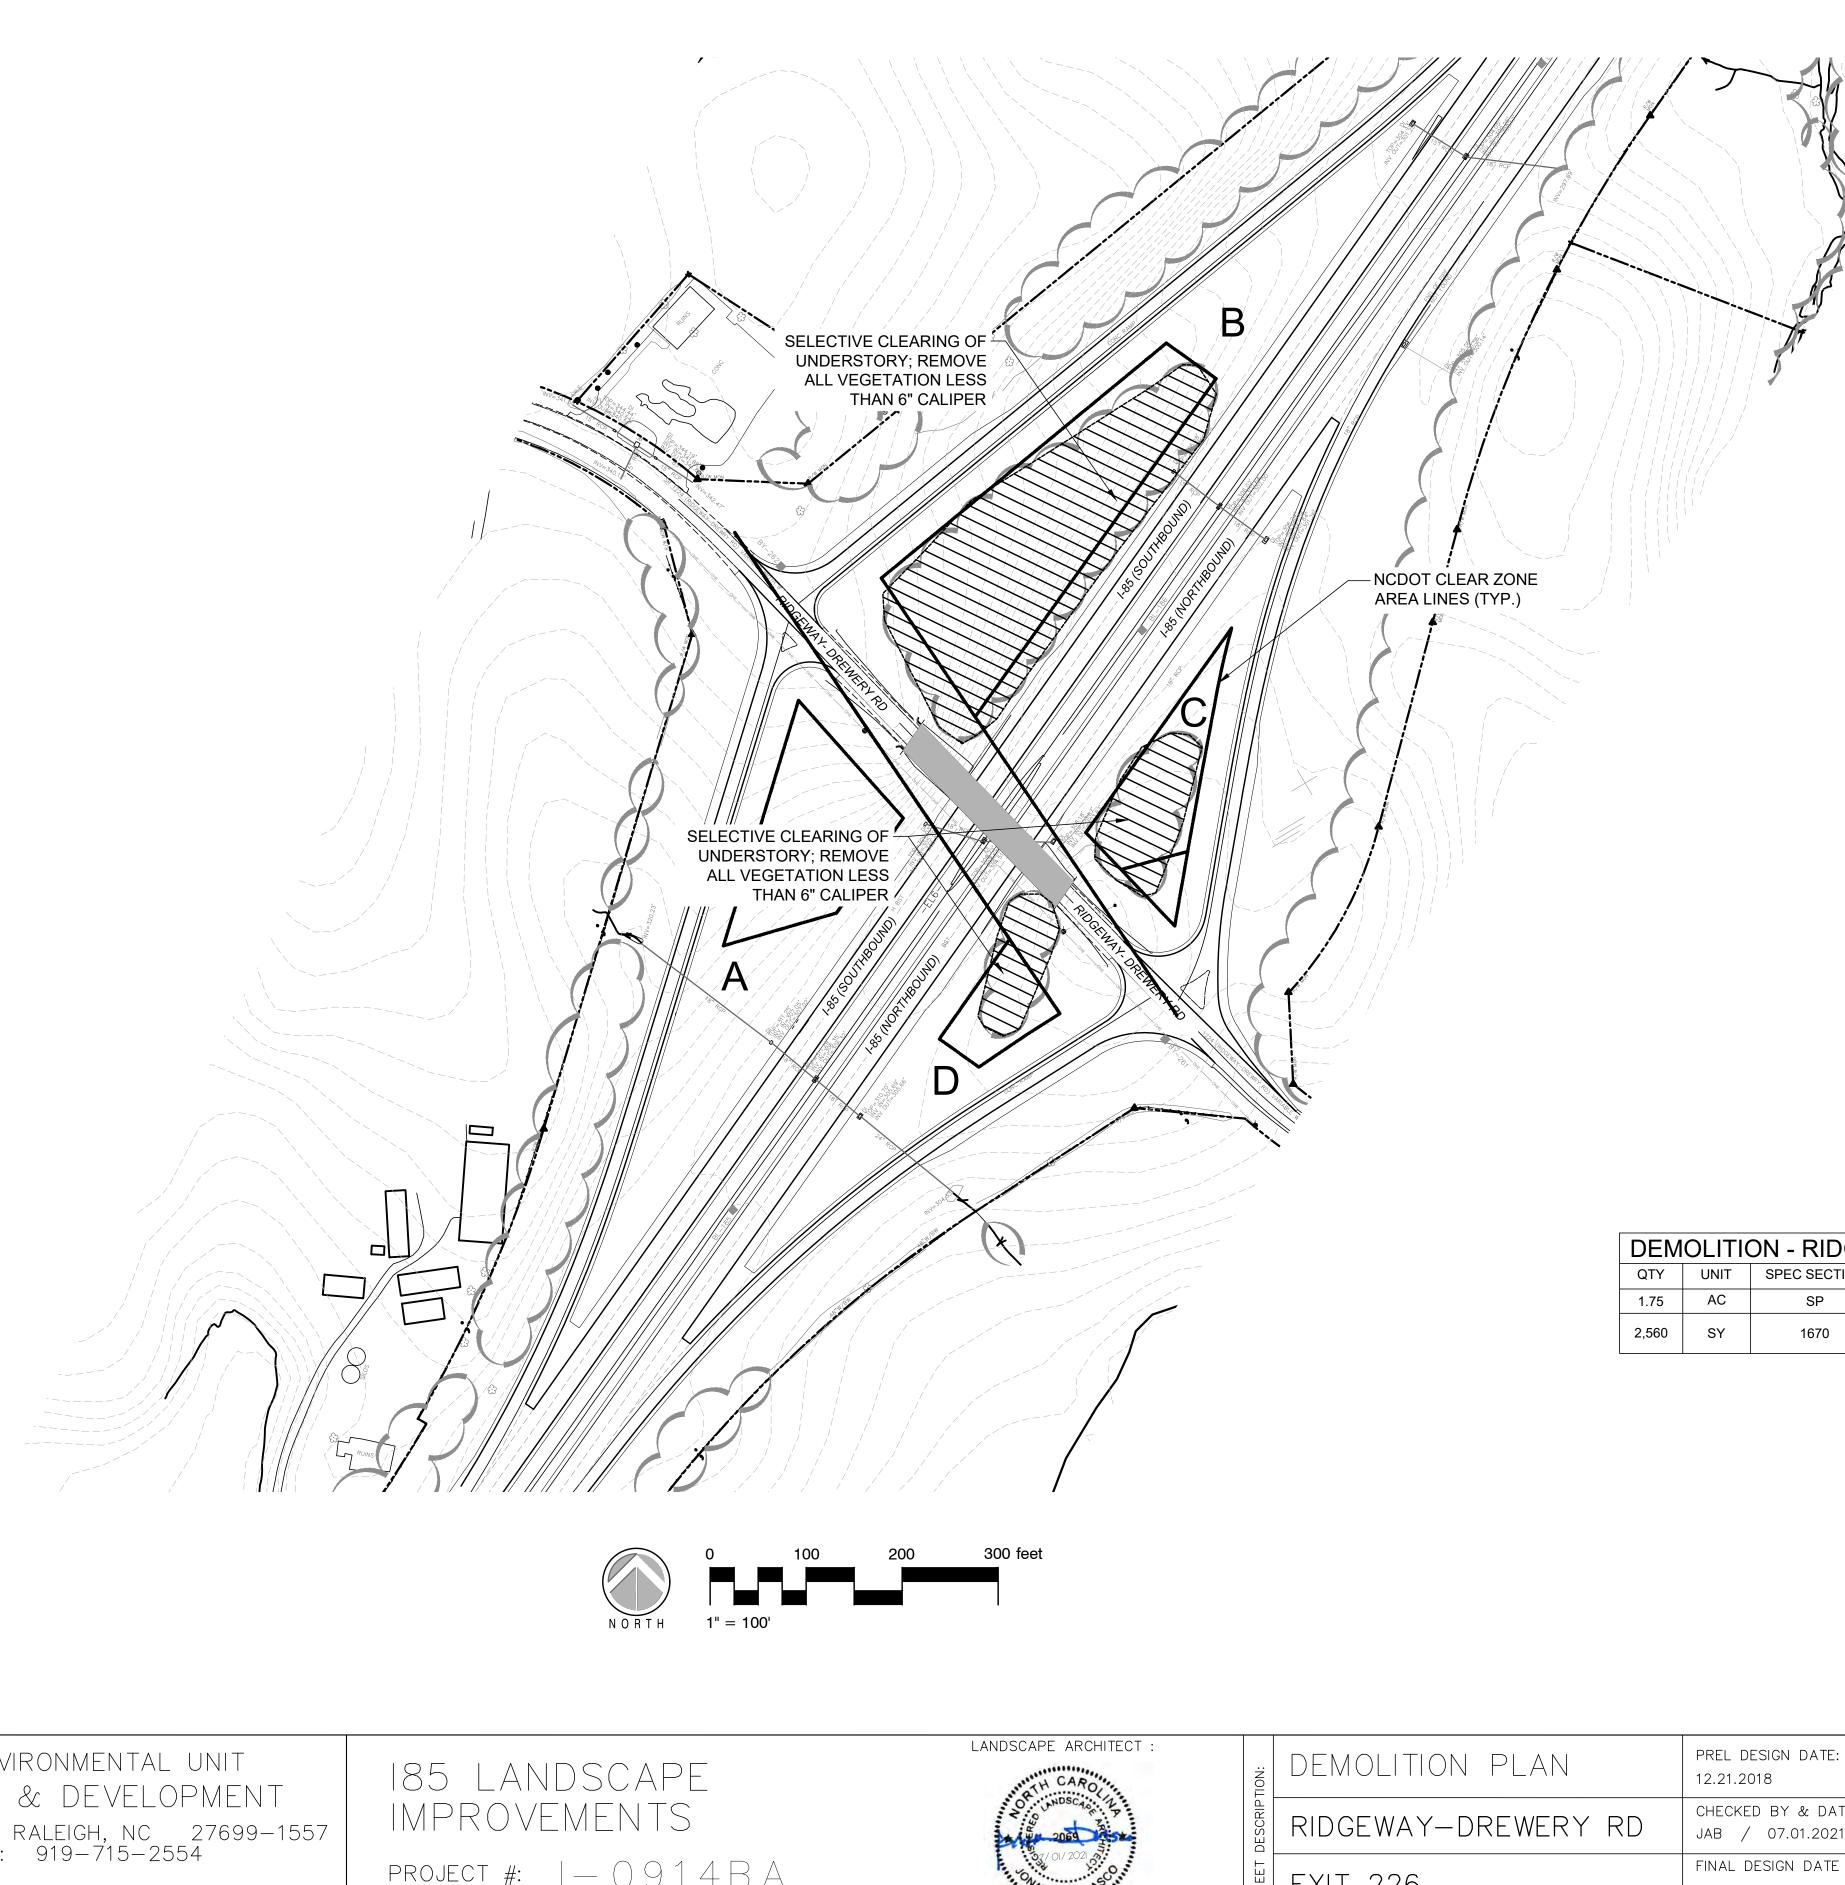

(post install) |

### **SEEDING NOTES:**

All disturbed areas to be fine graded smooth and uniform, seeded and strawed per the Specifications. Amend soils per specifications.





NCDOT – ROADSIDE ENVIRONMENTAL UNIT LANDSCAPE DESIGN & DEVELOPMENT 1557 MAIL SERVICE CENTER, RALEIGH, NC 27699–1557 PH: 919–707–2920 FAX: 919–715–2554

http://www.ncdot.org/doh/operations/dp\_chief\_eng/roadside/





| QTY | UNIT | SPEC SECTION | ITEM                                            |
|-----|------|--------------|-------------------------------------------------|
| 17  | CY   | 1670         | Hardwood Mulch                                  |
| 151 | SY   | 1670         | Pre-emergent herbicide treatment (post install) |
|     |      |              |                                                 |





\_\_\_\_

NCDOT – ROADSIDE ENVIRONMENTAL UNIT LANDSCAPE DESIGN & DEVELOPMENT 1557 MAIL SERVICE CENTER, RALEIGH, NC 27699-1557 PH: 919-707-2920 FAX: 919-715-2554



http://www.ncdot.org/doh/operations/dp\_chief\_eng/roadside/

### DEMOLITION - RIDGEWAY-DREWERY ROAD

| SPEC SECTION | ITEM                                                                  |
|--------------|-----------------------------------------------------------------------|
| SP           | Selective undergrowth removal and cleanup                             |
| 1670         | Post-emergent herbicide treatment (kill ex. vegetation in plant beds) |



SHEET NO:

CHECKED BY & DATE :

JAB / 07.01.2021 FINAL DESIGN DATE :



TOTAL NUMBER OF SHEETS: 49



| QTY    | UNIT | SPEC SECTION | ITEM