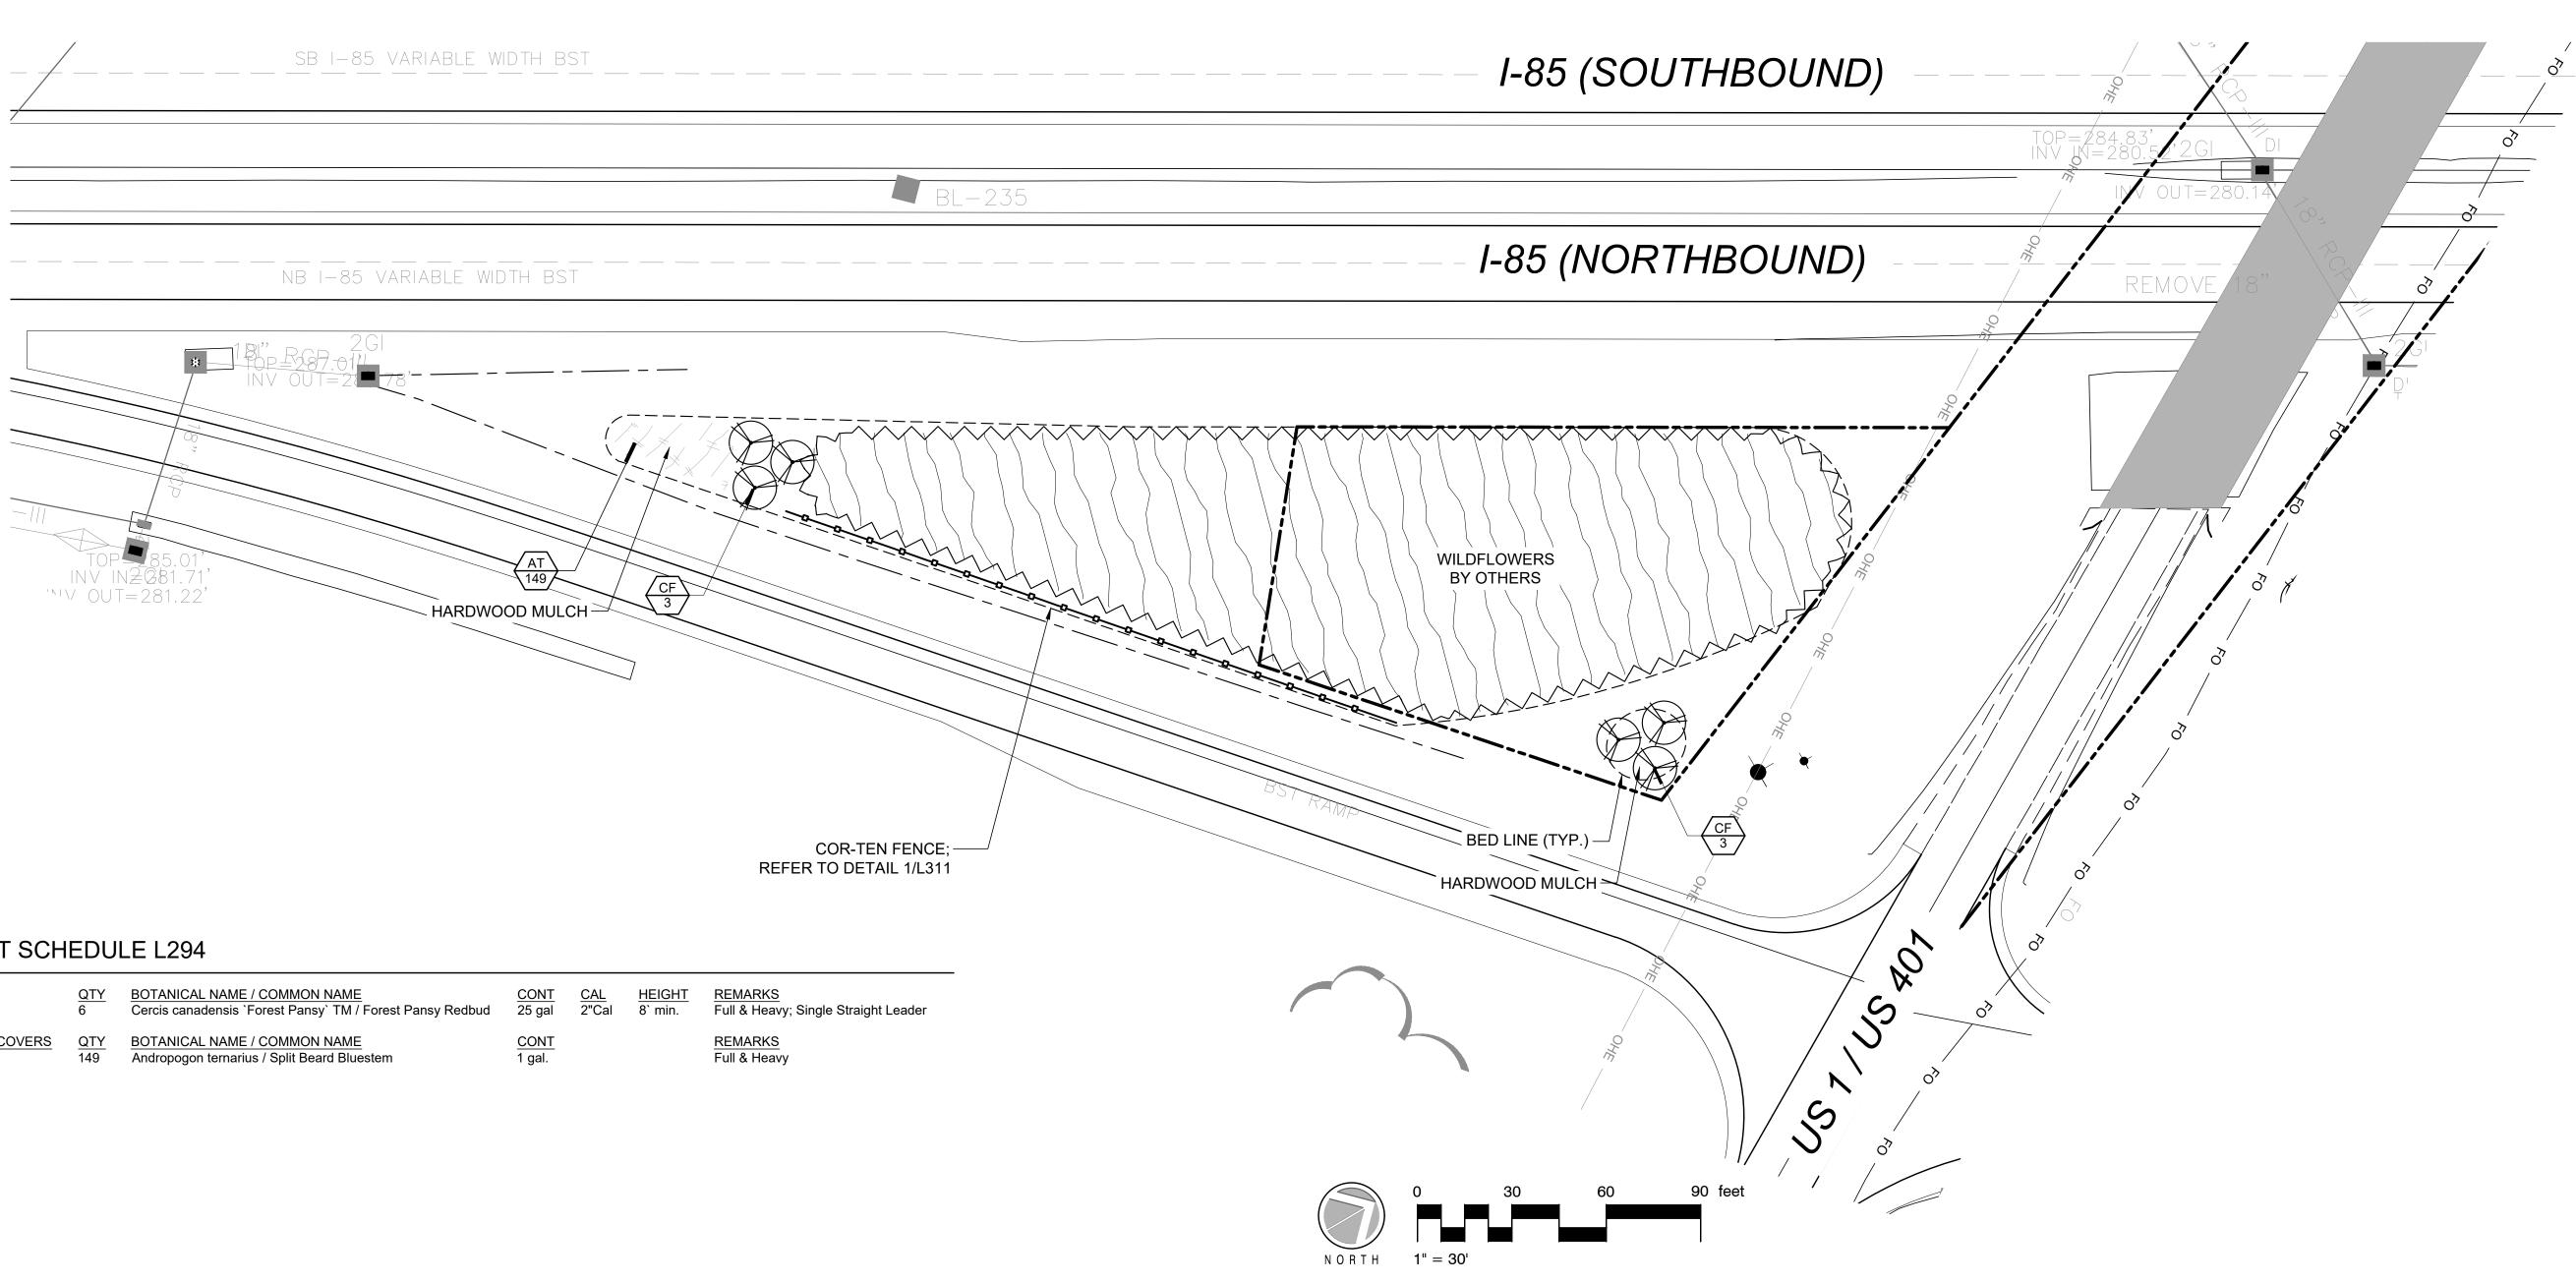

| Y        | BOTANICAL / COMMON NAME<br>Acer freemanii `Autumn Blaze` / Autumn Blaze Maple    | CONT<br>B & B  | <u>CAL</u><br>2"Cal      | HEIGHT<br>10` min. | QTY       | UNIT | SPEC<br>SECTION | ITEM                                                        |
|----------|----------------------------------------------------------------------------------|----------------|--------------------------|--------------------|-----------|------|-----------------|-------------------------------------------------------------|
|          |                                                                                  |                |                          |                    | Demolitio |      |                 |                                                             |
|          | Amelanchier x grandiflora `Autumn Brilliance` / `Autumn Brilliance` Serviceberry | 25 gal         | 2"Cal                    | 8` min.            | 13        | EA   | SP              | Select Tree Removal                                         |
|          | Cercis canadensis / Eastern Redbud                                               | 25 gal         | 2"Cal                    | 8` min.            | 14.5      | AC   | SP              | Selective undergrowth remova                                |
| 5        | Cercis canadensis `Forest Pansy` TM / Forest Pansy Redbud                        | 25 gal         | 2"Cal                    | 8` min.            | 0.3       | AC   | SP              | Clearing and grubbing (Remov vegetation)                    |
|          | Juniperus virginiana / Eastern Red Cedar                                         | B & B          |                          | 6` Min             | 70,258    | SY   | SP              | Post-emergent herbicide treatmost vegetation in plant beds) |
|          | Liquidambar styraciflua `Happdell` / Happidaze Sweet Gum                         | B & B          | 2"Cal                    | 10` min.           | 0.5       | AC   | 1660            | Seeding and Mulching (erosion                               |
|          |                                                                                  |                |                          |                    | 602       | LF   | SP              | Fence Removal                                               |
|          | Pinus palustris / Longleaf Pine                                                  | B & B          | 3"Cal                    |                    | 575       | LF   | 1605            | Temporary Silt Fence - Coir Lo                              |
|          | Quercus falcata pagodifolia / Cherrybark Oak                                     | B & B          | 4"Cal                    |                    |           |      |                 |                                                             |
|          | Quercus palustris / Pin Oak                                                      | B & B          | 2"Cal                    | 10` min.           |           |      |                 |                                                             |
|          |                                                                                  |                |                          |                    | New Wor   | ĸ    |                 |                                                             |
| Y        | BOTANICAL / COMMON NAME                                                          | CONT<br>5 col  | <u>HEIGHT</u><br>24" Min |                    | 12        | EA   | SP              | Monthly Establishment (tree be                              |
|          | Aronia arbutifolia / Red Chokeberry<br>Ilex vomitoria / Yaupon Holly             | 5 gal<br>5 gal | 24 Min<br>24" Min        |                    | 551.25    | CY   | 1670            | Double Shredded Hardwood M<br>year establishment            |
|          |                                                                                  | J yai          | 24 IVIIII                |                    | 233,964   | SF   | 1670            | Pine Straw Mulch for planting -                             |
|          | Ilex vomitoria `Nana` / Dwarf Yaupon                                             | 3 gal          | 18" Min                  |                    | 233       | M/G  | 1670            | Watering (Initial planting and 1                            |
|          | Myrica cerifera / Wax Myrtle                                                     | B & B          | 42" Min                  |                    | 18,572    | SY   | 1670            | Pre-emergent herbicide treatm plant beds)                   |
| <u>Y</u> | BOTANICAL / COMMON NAME                                                          | CONT           |                          |                    | 6.25      | AC   | SP              | , ,                                                         |
| 9        | Andropogon ternarius / Split Beard Bluestem                                      | 1 gal.         |                          |                    |           |      |                 | First Year Spring Seeding                                   |
| ,008     | Andropogon virginicus / Broomsedge Bluestem                                      | 4" plug        |                          |                    | 6.25      | AC   | SP              | First Year Fall Treatment                                   |
| ,000     | Andropogon virginicus / broomseuge bluestem                                      | 4 plug         |                          |                    | 1         | LS   | SP              | Entry Sign                                                  |
|          |                                                                                  |                |                          |                    |           |      |                 |                                                             |