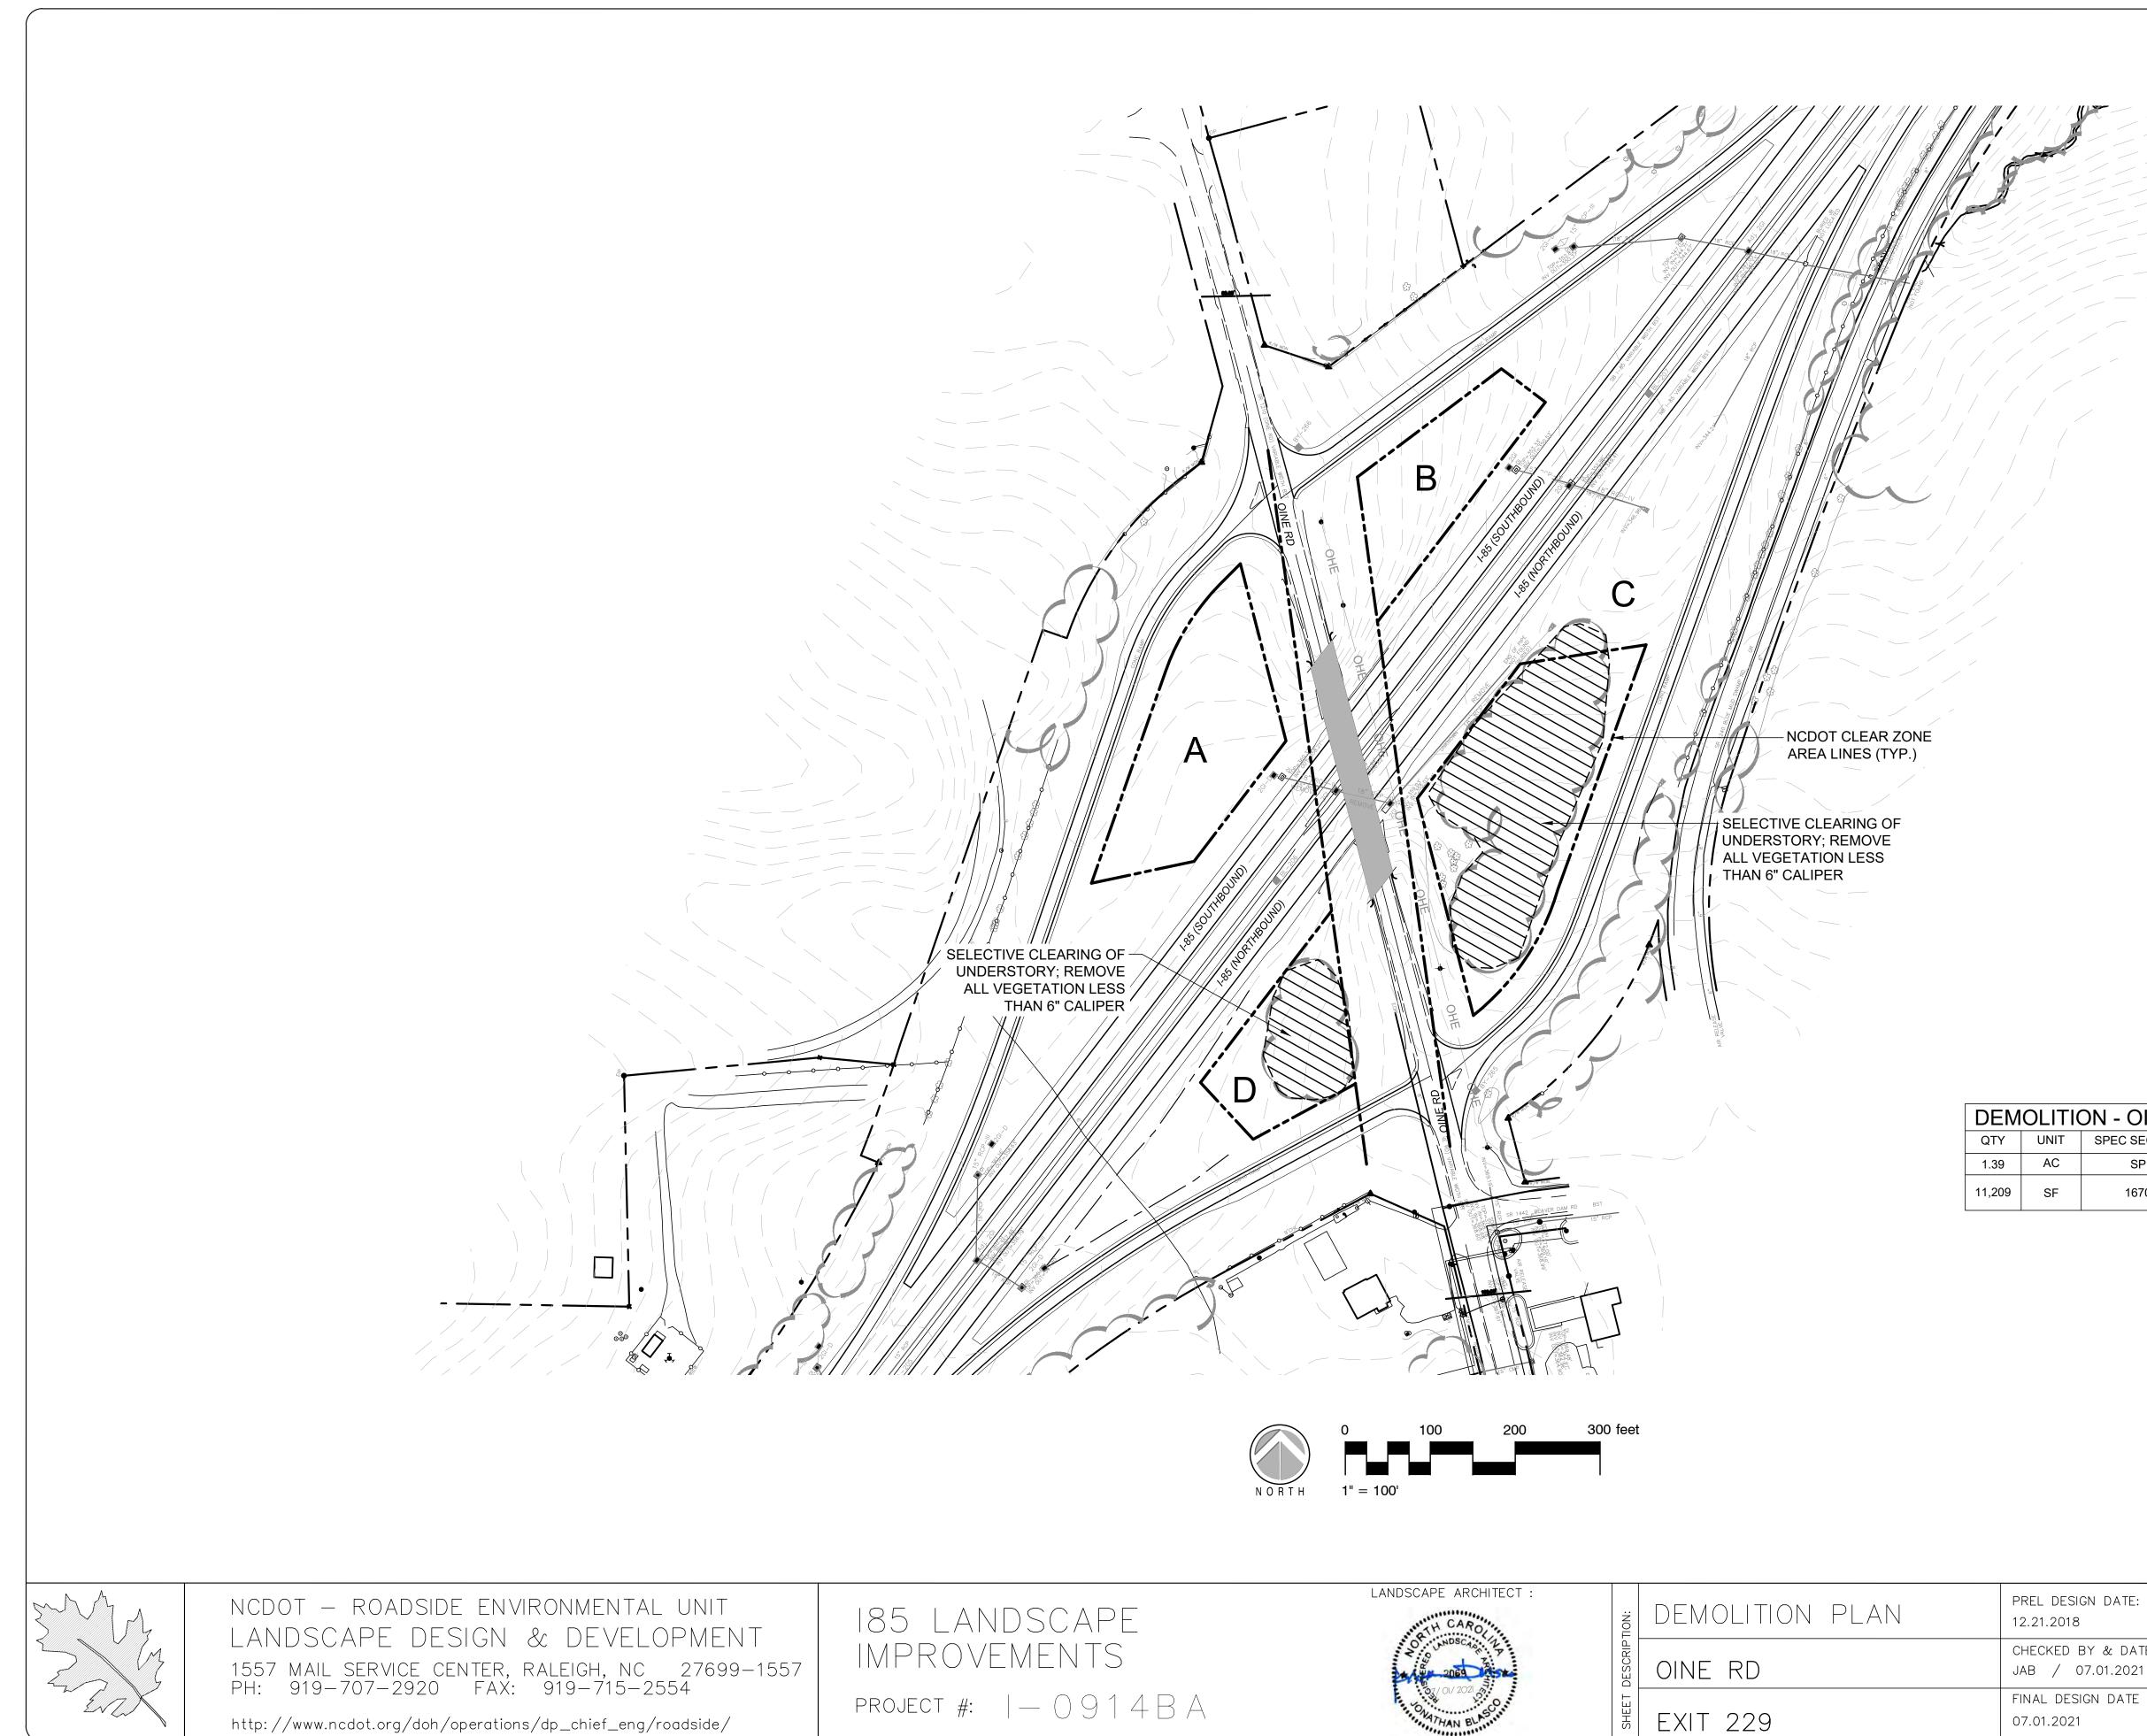

# ....

|          | LOCATION:     | I-85 CORRIDOR          |
|----------|---------------|------------------------|
|          | TYPE OF WORK: | LANDSCAPE IMPROVEMENTS |
| ORTATION | COUNTY: V     | ANCE-WARREN COUNTIES   |