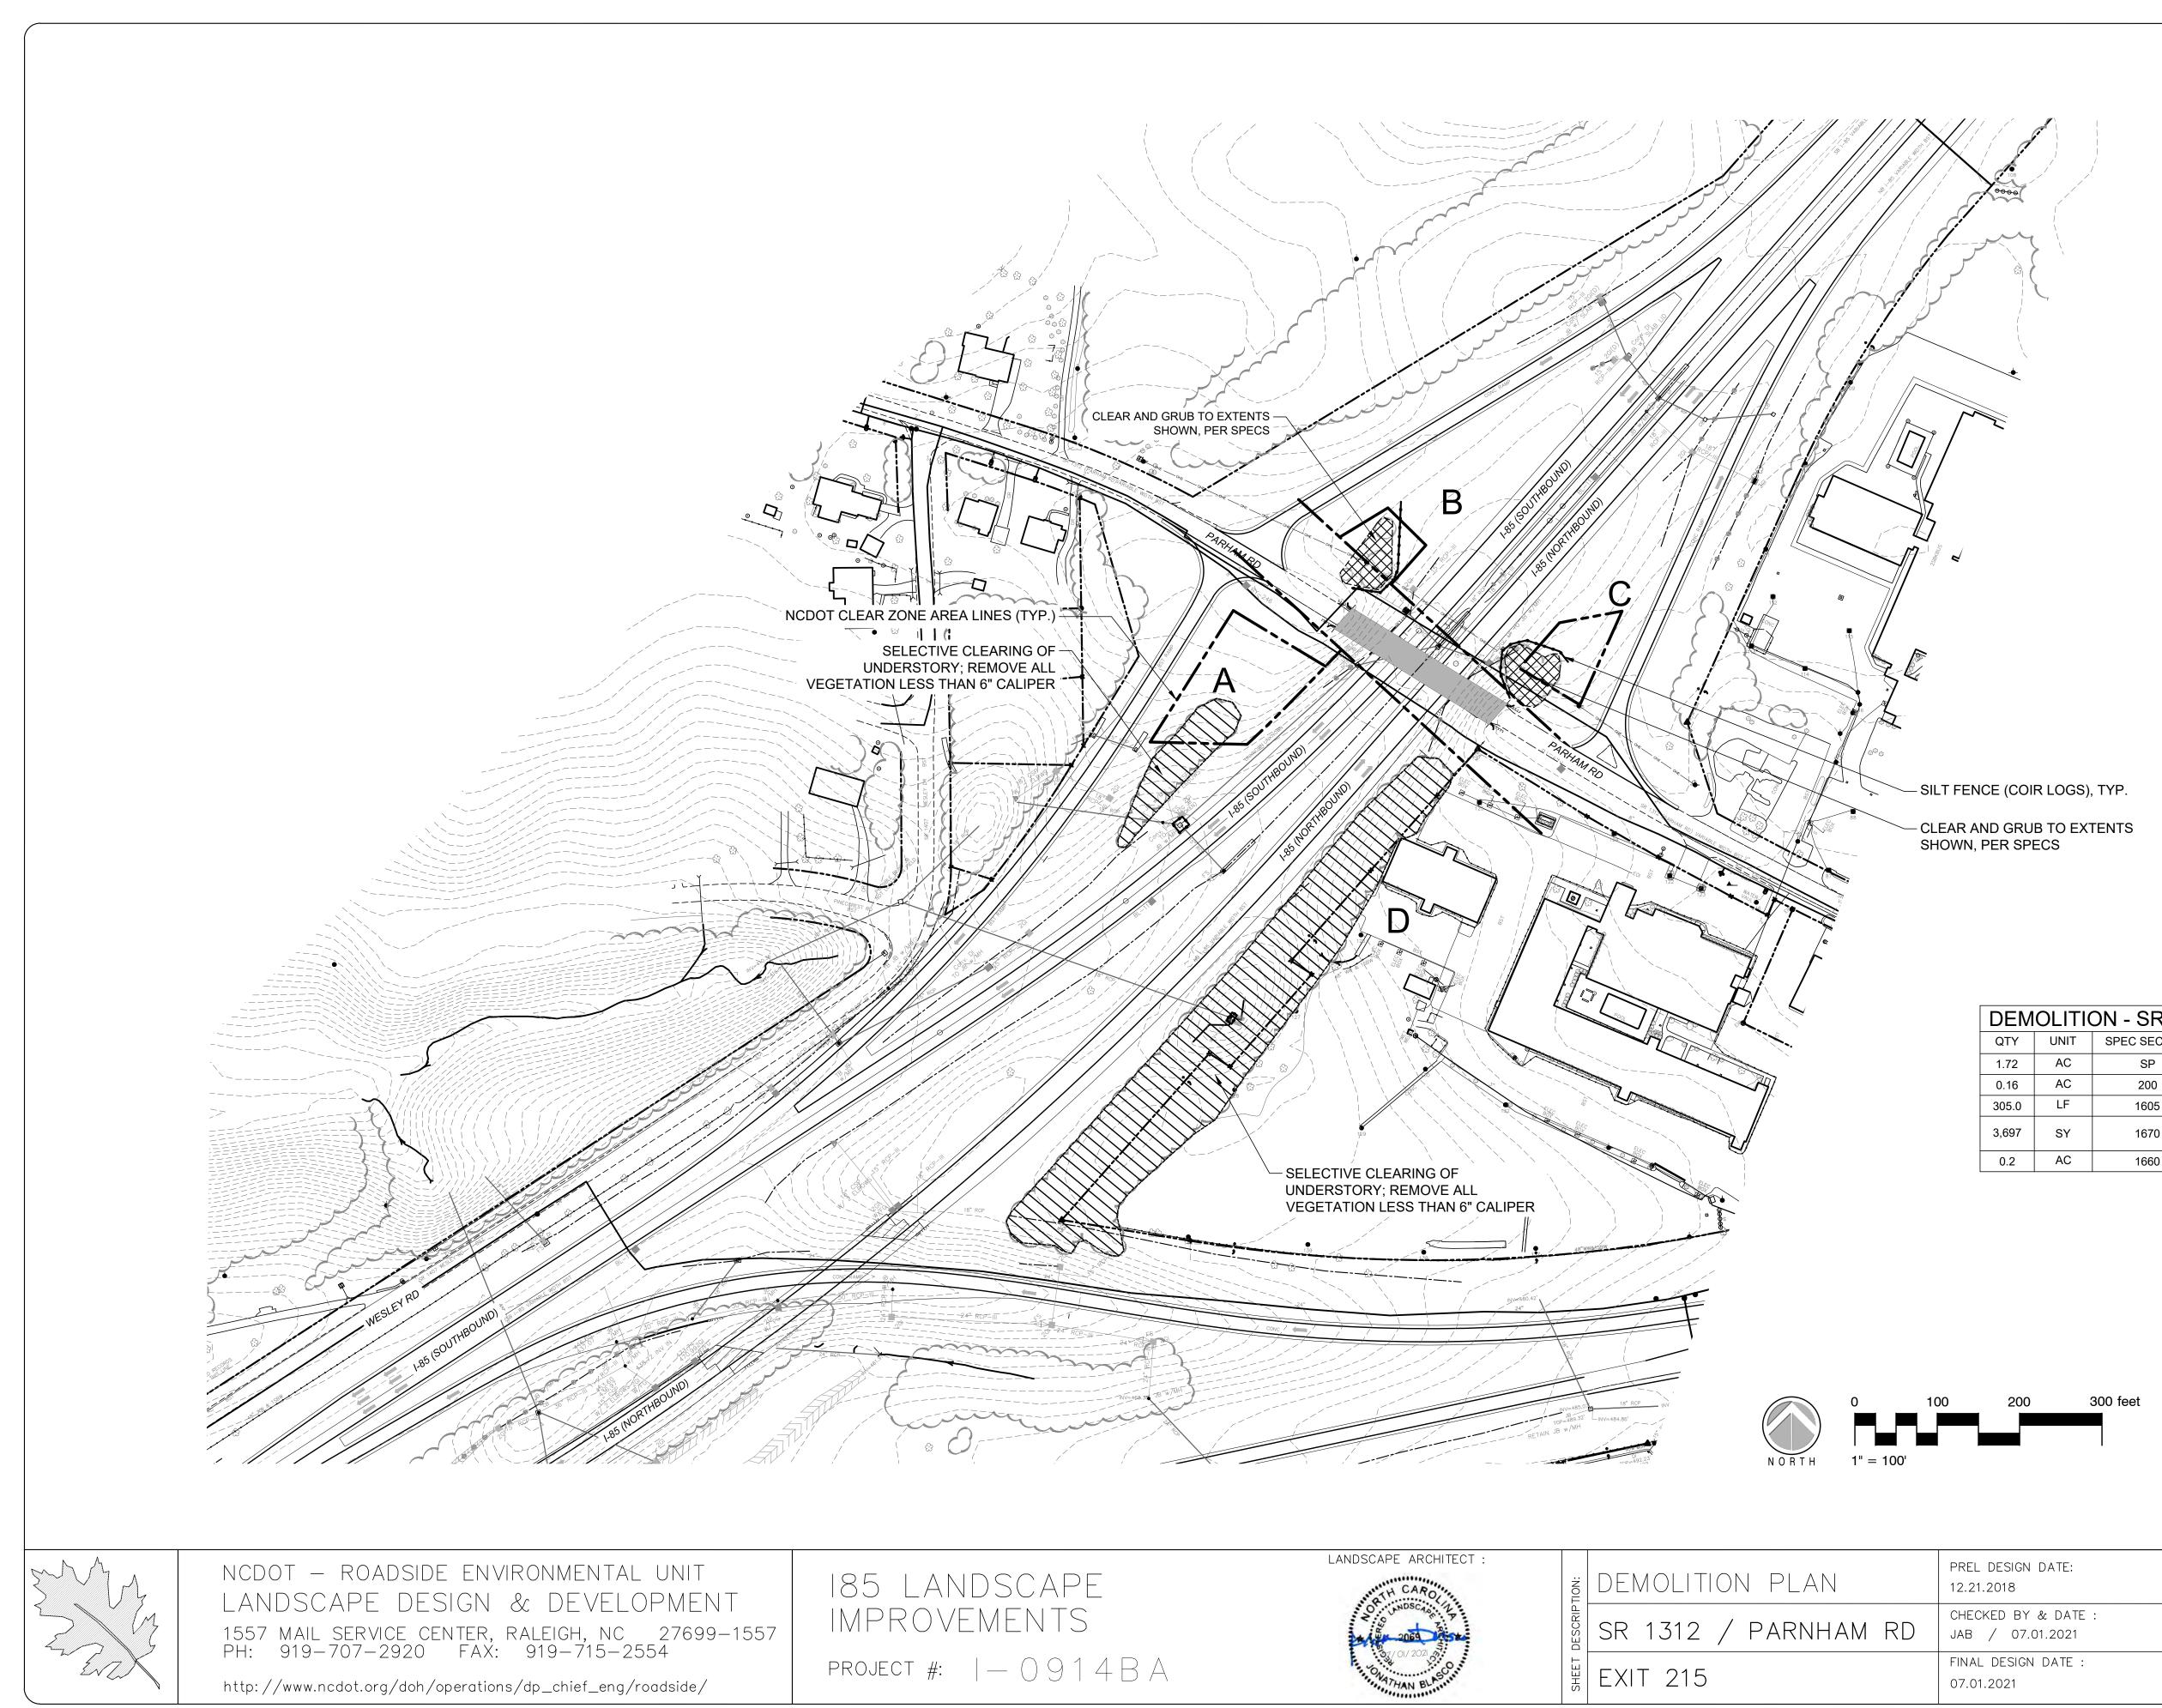

| Y        | BOTANICAL / COMMON NAME<br>Acer freemanii `Autumn Blaze` / Autumn Blaze Maple    | CONT<br>B & B  | <u>CAL</u><br>2"Cal      | HEIGHT<br>10` min. | QTY       | UNIT | SPEC<br>SECTION | ITEM                                                        |
|----------|----------------------------------------------------------------------------------|----------------|--------------------------|--------------------|-----------|------|-----------------|-------------------------------------------------------------|
|          |                                                                                  |                |                          |                    | Demolitio |      |                 |                                                             |
|          | Amelanchier x grandiflora `Autumn Brilliance` / `Autumn Brilliance` Serviceberry | 25 gal         | 2"Cal                    | 8` min.            | 13        | EA   | SP              | Select Tree Removal                                         |
|          | Cercis canadensis / Eastern Redbud                                               | 25 gal         | 2"Cal                    | 8` min.            | 14.5      | AC   | SP              | Selective undergrowth remova                                |
| 5        | Cercis canadensis `Forest Pansy` TM / Forest Pansy Redbud                        | 25 gal         | 2"Cal                    | 8` min.            | 0.3       | AC   | SP              | Clearing and grubbing (Remov vegetation)                    |
|          | Juniperus virginiana / Eastern Red Cedar                                         | B & B          |                          | 6` Min             | 70,258    | SY   | SP              | Post-emergent herbicide treatmost vegetation in plant beds) |
|          | Liquidambar styraciflua `Happdell` / Happidaze Sweet Gum                         | B & B          | 2"Cal                    | 10` min.           | 0.5       | AC   | 1660            | Seeding and Mulching (erosion                               |
|          |                                                                                  |                |                          |                    | 602       | LF   | SP              | Fence Removal                                               |
|          | Pinus palustris / Longleaf Pine                                                  | B & B          | 3"Cal                    |                    | 575       | LF   | 1605            | Temporary Silt Fence - Coir Lo                              |
|          | Quercus falcata pagodifolia / Cherrybark Oak                                     | B & B          | 4"Cal                    |                    |           |      |                 |                                                             |
|          | Quercus palustris / Pin Oak                                                      | B & B          | 2"Cal                    | 10` min.           |           |      |                 |                                                             |
|          |                                                                                  |                |                          |                    | New Wor   | ĸ    |                 |                                                             |
| Y        | BOTANICAL / COMMON NAME                                                          | CONT<br>5 col  | <u>HEIGHT</u><br>24" Min |                    | 12        | EA   | SP              | Monthly Establishment (tree be                              |
|          | Aronia arbutifolia / Red Chokeberry<br>Ilex vomitoria / Yaupon Holly             | 5 gal<br>5 gal | 24 Min<br>24" Min        |                    | 551.25    | CY   | 1670            | Double Shredded Hardwood M<br>year establishment            |
|          |                                                                                  | J yai          | 24 IVIIII                |                    | 233,964   | SF   | 1670            | Pine Straw Mulch for planting -                             |
|          | Ilex vomitoria `Nana` / Dwarf Yaupon                                             | 3 gal          | 18" Min                  |                    | 233       | M/G  | 1670            | Watering (Initial planting and 1                            |
|          | Myrica cerifera / Wax Myrtle                                                     | B & B          | 42" Min                  |                    | 18,572    | SY   | 1670            | Pre-emergent herbicide treatm plant beds)                   |
| <u>Y</u> | BOTANICAL / COMMON NAME                                                          | CONT           |                          |                    | 6.25      | AC   | SP              | , ,                                                         |
| 9        | Andropogon ternarius / Split Beard Bluestem                                      | 1 gal.         |                          |                    |           |      |                 | First Year Spring Seeding                                   |
| ,008     | Andropogon virginicus / Broomsedge Bluestem                                      | 4" plug        |                          |                    | 6.25      | AC   | SP              | First Year Fall Treatment                                   |
| ,000     | Andropogon virginicus / broomseuge bluestem                                      | 4 plug         |                          |                    | 1         | LS   | SP              | Entry Sign                                                  |
|          |                                                                                  |                |                          |                    |           |      |                 |                                                             |