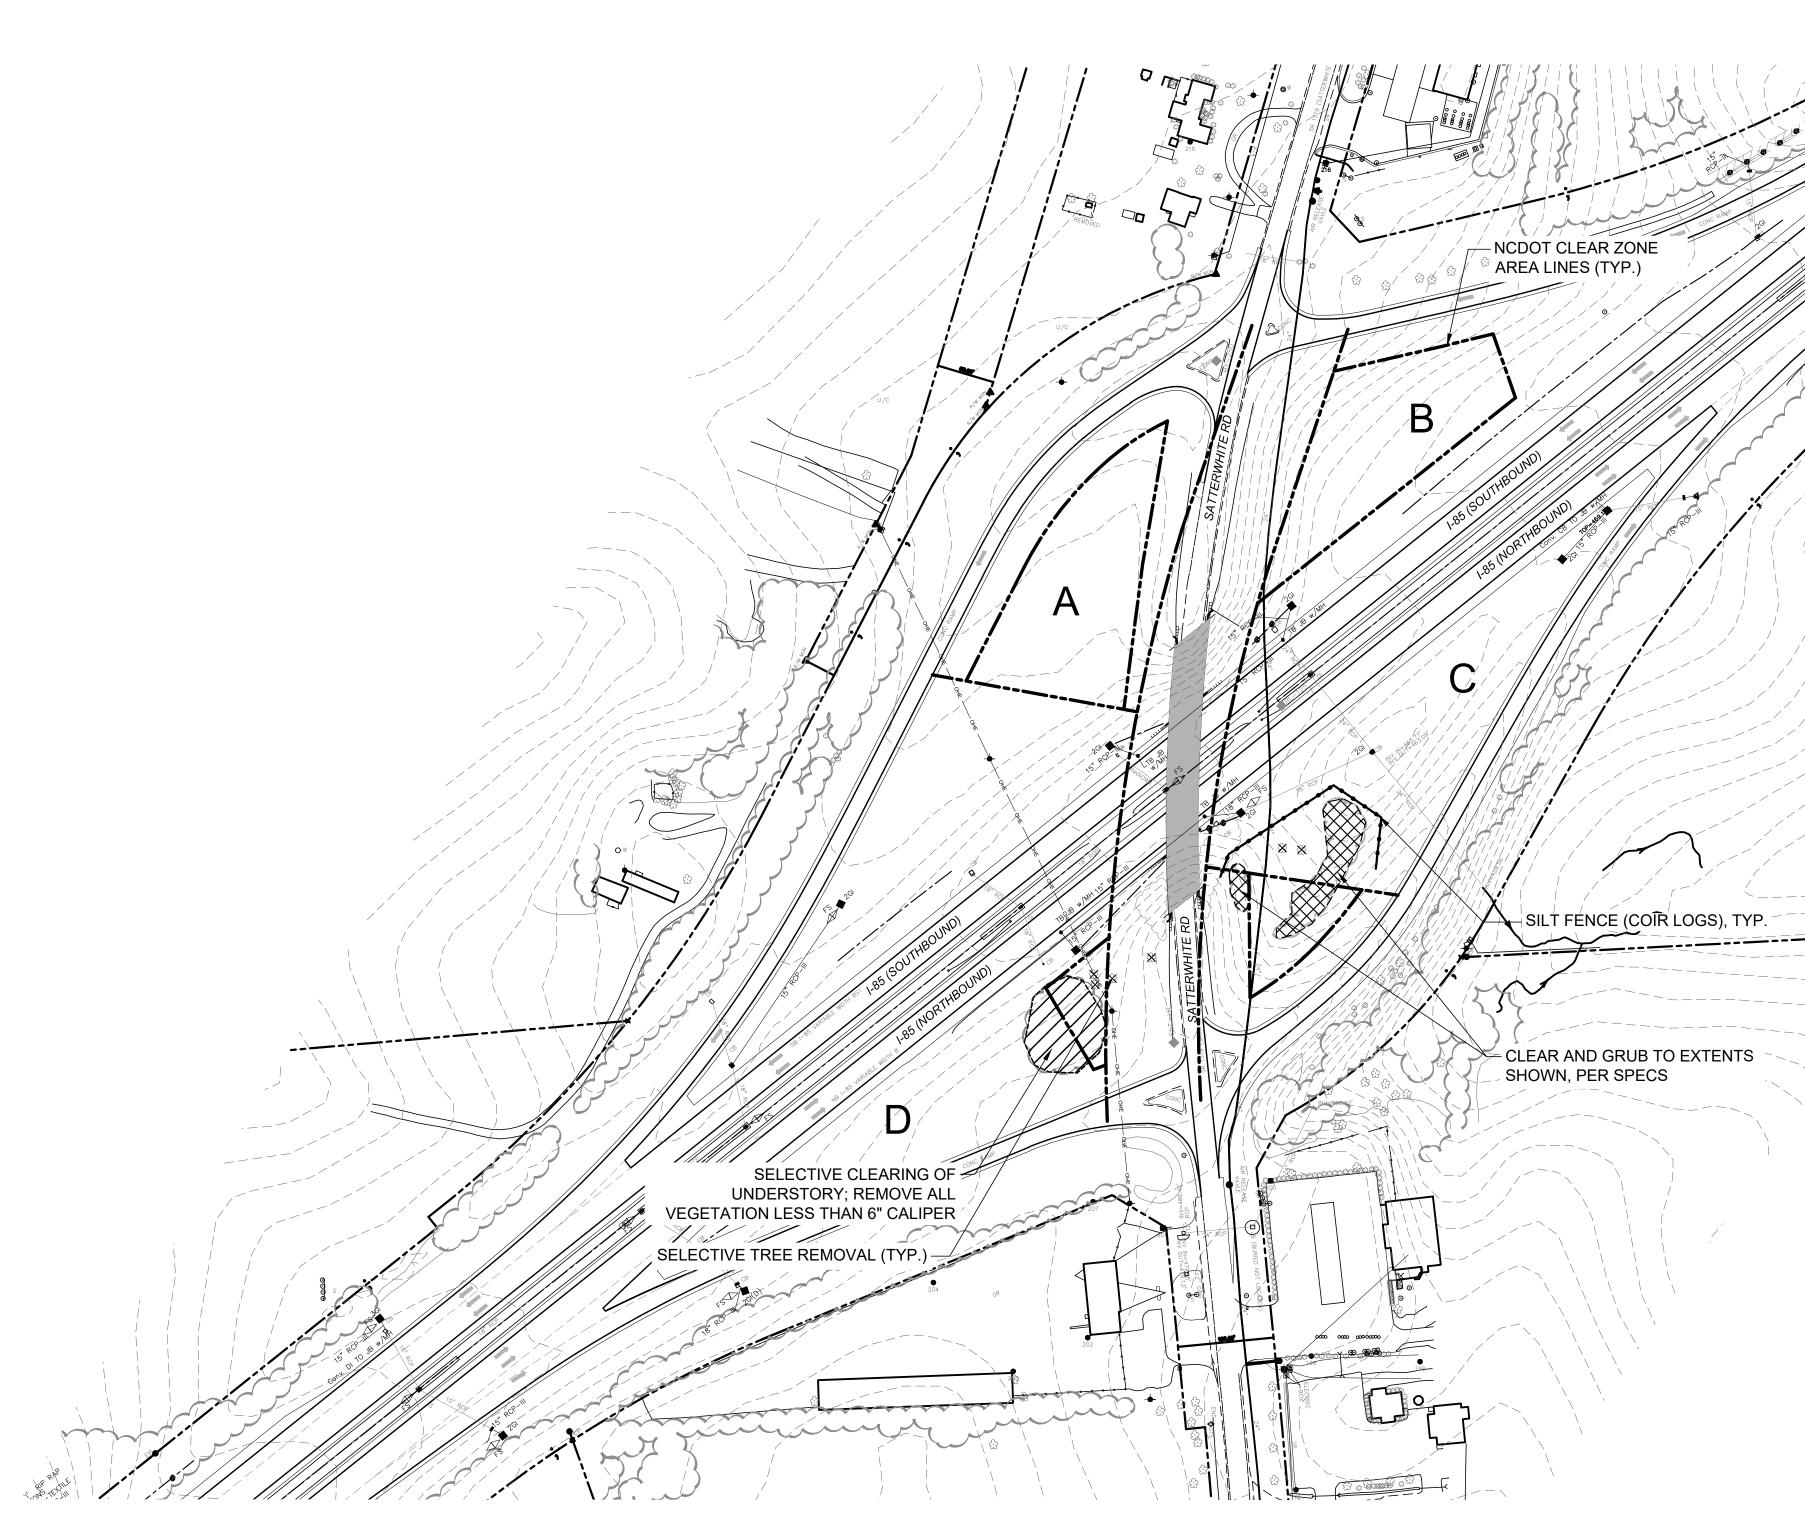

|
| et                                               |                        |                     |                           |                            |                                                                           |
|                                                  |                        |                     |                           |                            | TIMMONS GROU                                                              |

| DESIGN DATE:                     |
|----------------------------------|
| 1.2018                           |
| CKED BY & DATE :<br>/ 07.01.2021 |
| L DESIGN DATE :                  |
| 1.2021                           |



YOUR VISION ACHIEVED THROUGH OURS.

TOTAL NUMBER OF SHEETS: 49





\_\_\_\_

NCDOT – ROADSIDE ENVIRONMENTAL UNIT LANDSCAPE DESIGN & DEVELOPMENT 1557 MAIL SERVICE CENTER, RALEIGH, NC 27699—1557 PH: 919—707—2920 FAX: 919—715—2554



http://www.ncdot.org/doh/operations/dp\_chief\_eng/roadside/

| DSCAPE   | LANDSCAPE ARCHITECT : | TION:   | DEMOLITION PLAN          | PREL DESIG<br>12.21.2018 |
|----------|-----------------------|---------|--------------------------|--------------------------|
| EMENTS   | 2069 2069             | DESCRIP | SR 1319 / SATTERWHITE RD | CHECKED B<br>JAB / 0     |
| I-0914BA | ONATHAN BLAS          | SHEET   | EXIT 217                 | FINAL DESI<br>07.01.2021 |

|                     |                        |       |                    | RWHITE ROAD                                                              |