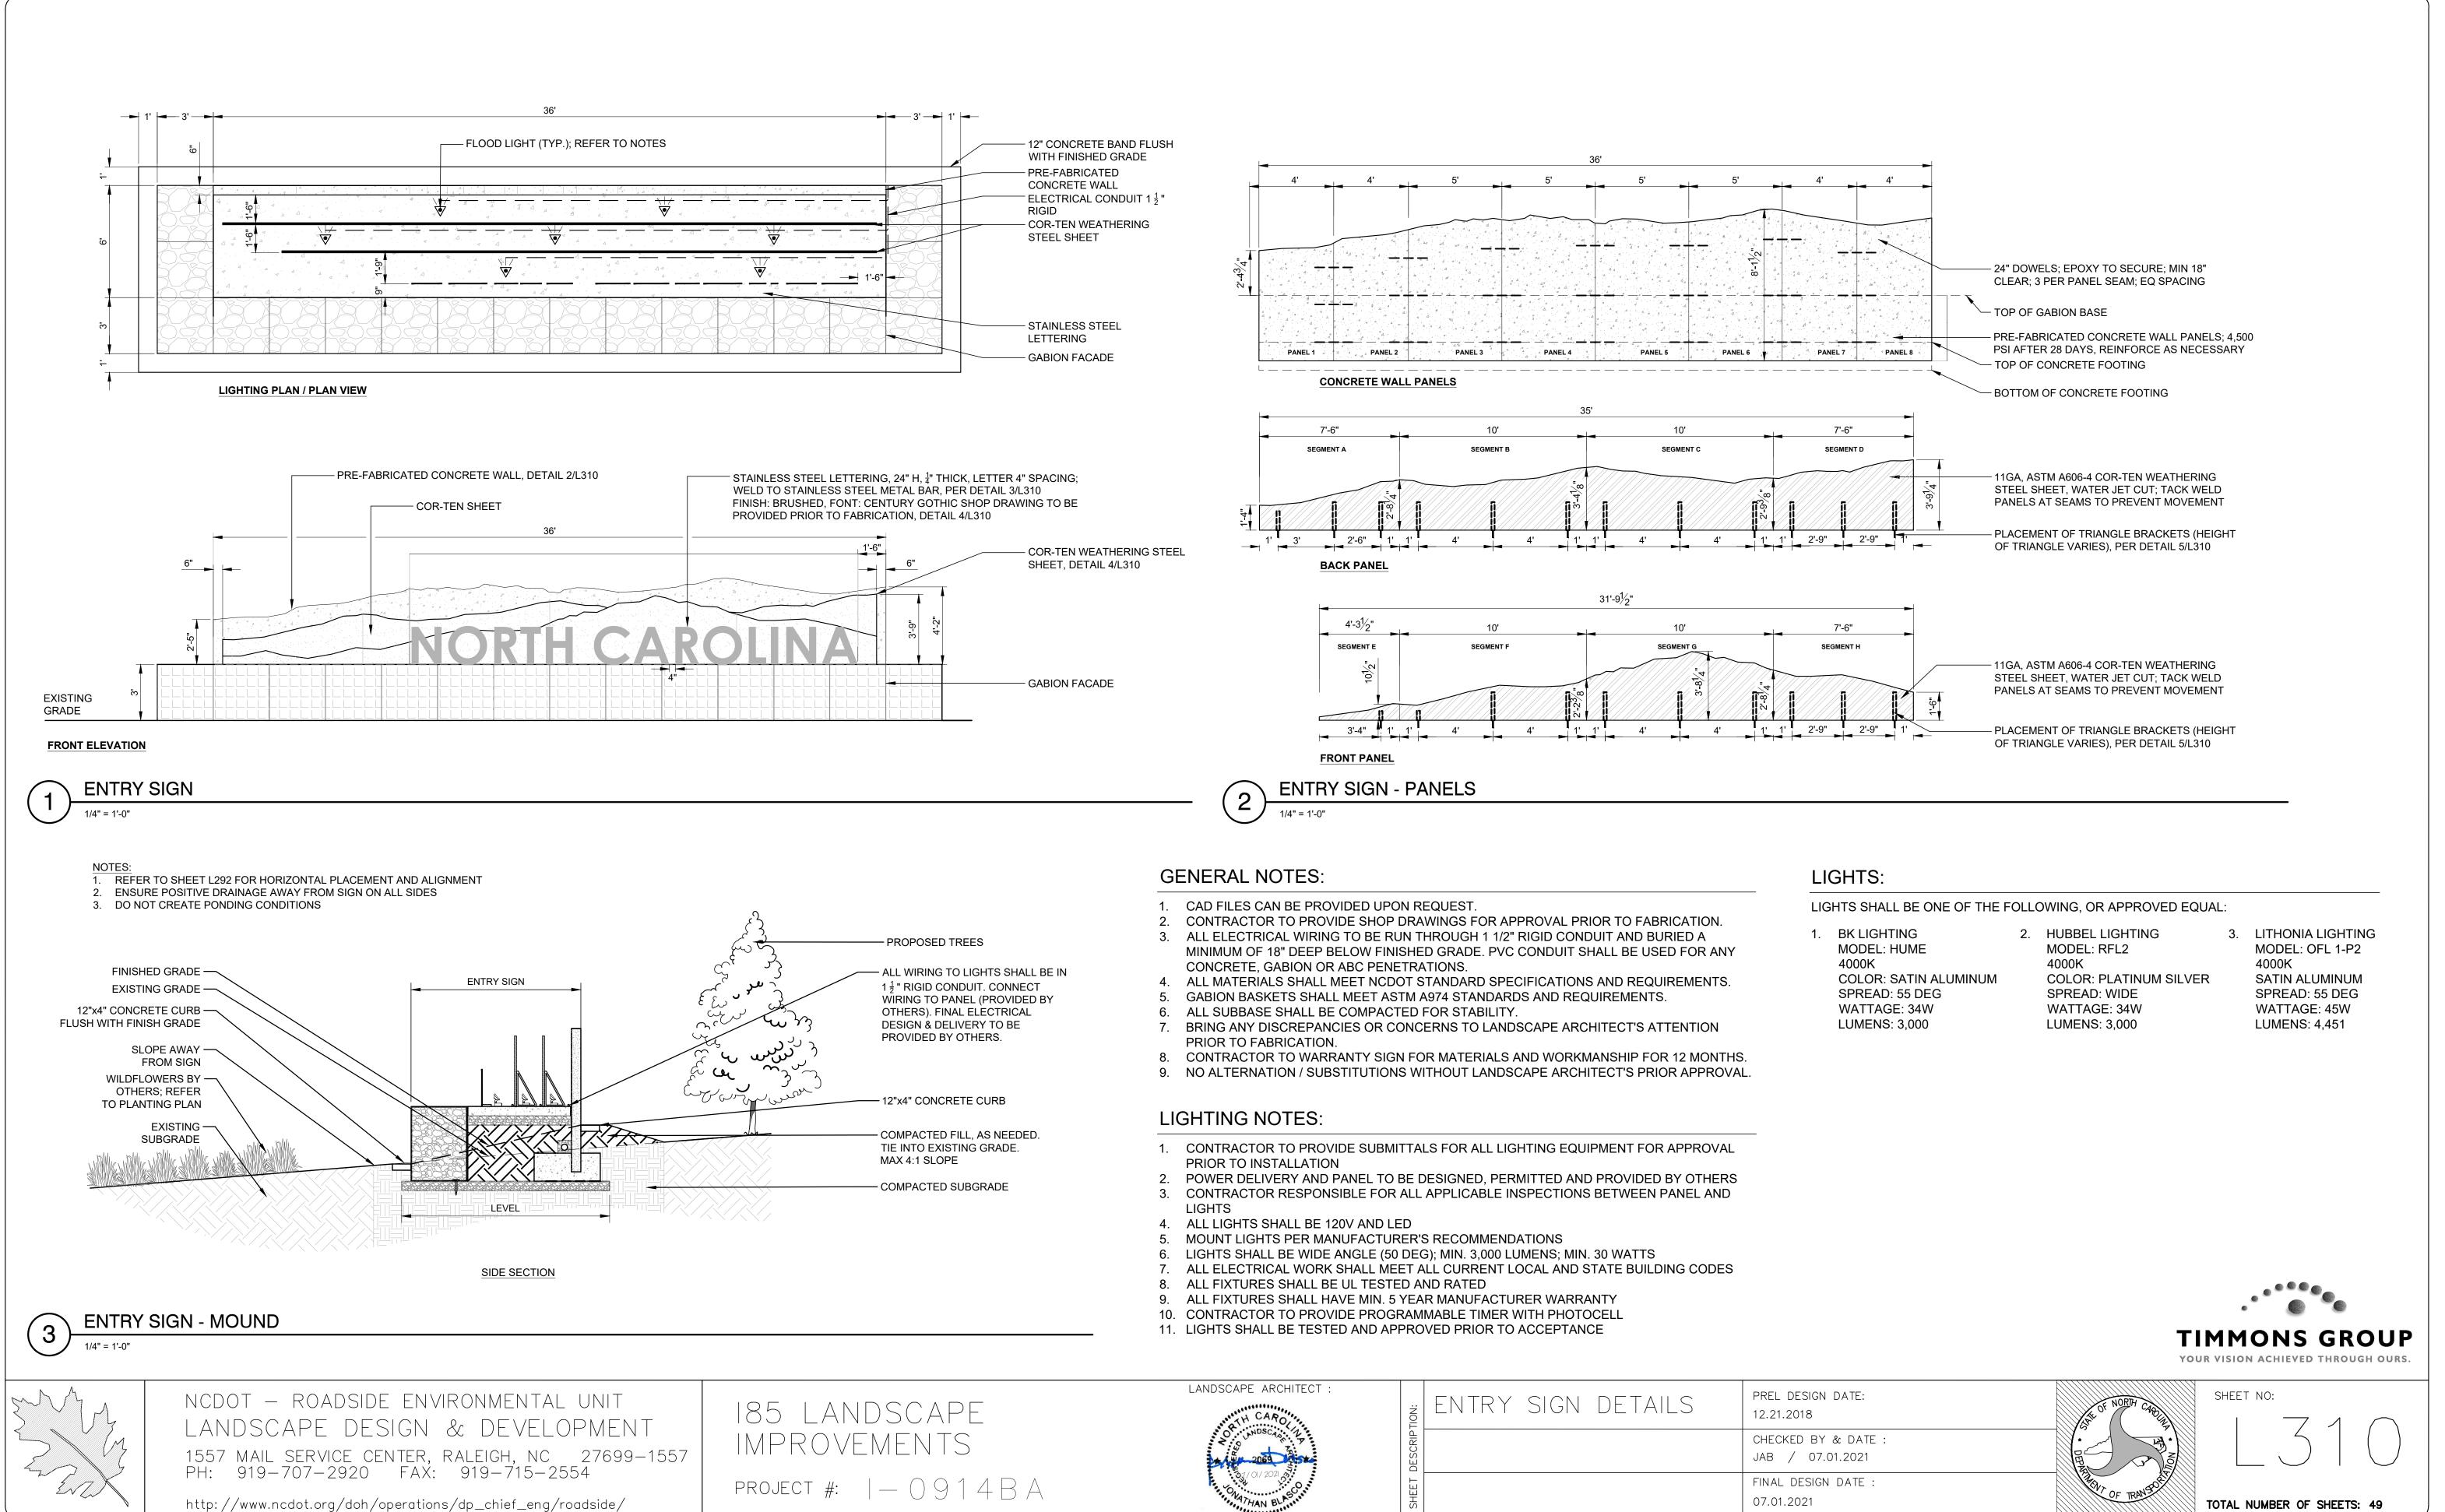

|
|---------|-----------------------|---------|---------------|---------------|
| /EMENTS |                       | DESCRIP | US 1          | CHEC<br>JAB   |
| -0914BA | ONATHAN BLAS          | SHEET   | QUADRANT D    | FINA<br>07.0  |



**TIMMONS GROUP** YOUR VISION ACHIEVED THROUGH OURS.

\_ DESIGN DATE: 1.2018 ECKED BY & DATE : / 07.01.2021 IAL DESIGN DATE : .01.2021



SHEET NO:

TOTAL NUMBER OF SHEETS: 49



\_\_\_\_

ROADWAY



| CT : | TION:   | PLANTING DETAILS | PREL DE<br>12.21.20 |
|------|---------|------------------|---------------------|
|      | DESCRIP |                  | CHECKEI<br>JAB /    |
|      | Ш       |                  | FINAL DI            |
|      | SHEI    |                  | 07.01.20            |
|      |         |                  |                     |



\_\_\_\_\_

\_\_\_\_



\_\_\_\_

|         | LANDSCAPE ARCHITECT : | :N0       | ENTRY SIGN DETAILS | PREL 12.21.    |
|---------|-----------------------|-----------|--------------------|----------------|
| EMENTS  | CHUNDSC 10, 12        | ESCRIPTIC |                    | CHECI          |
| -0914BA | 33/ 01/ 2021 57       | SHEET D   |                    | FINAL<br>07.01 |

- PRE-FABRICATED CONCRETE WALL

- COR-TEN WEATHERING STEEL SHEET
- 6" CONCRETE BASE
- 6" ABC SUBBASE, COMPACTED
- COMPACTED FILL
- CONCRETE FOOTING
- #6 REBAR. @ 12" O.C.,3" MIN CLEAR (TYP.)
- 6" ABC SUBBASE, COMPACTED
- COMPACTED SUBGRADE

P-PU-IEN-13



**TIMMONS GROUP** YOUR VISION ACHIEVED THROUGH OURS.

DESIGN DATE: .2018 CKED BY & DATE :

/ 07.01.2021 DESIGN DATE : 1.2021





TOTAL NUMBER OF SHEETS: 49