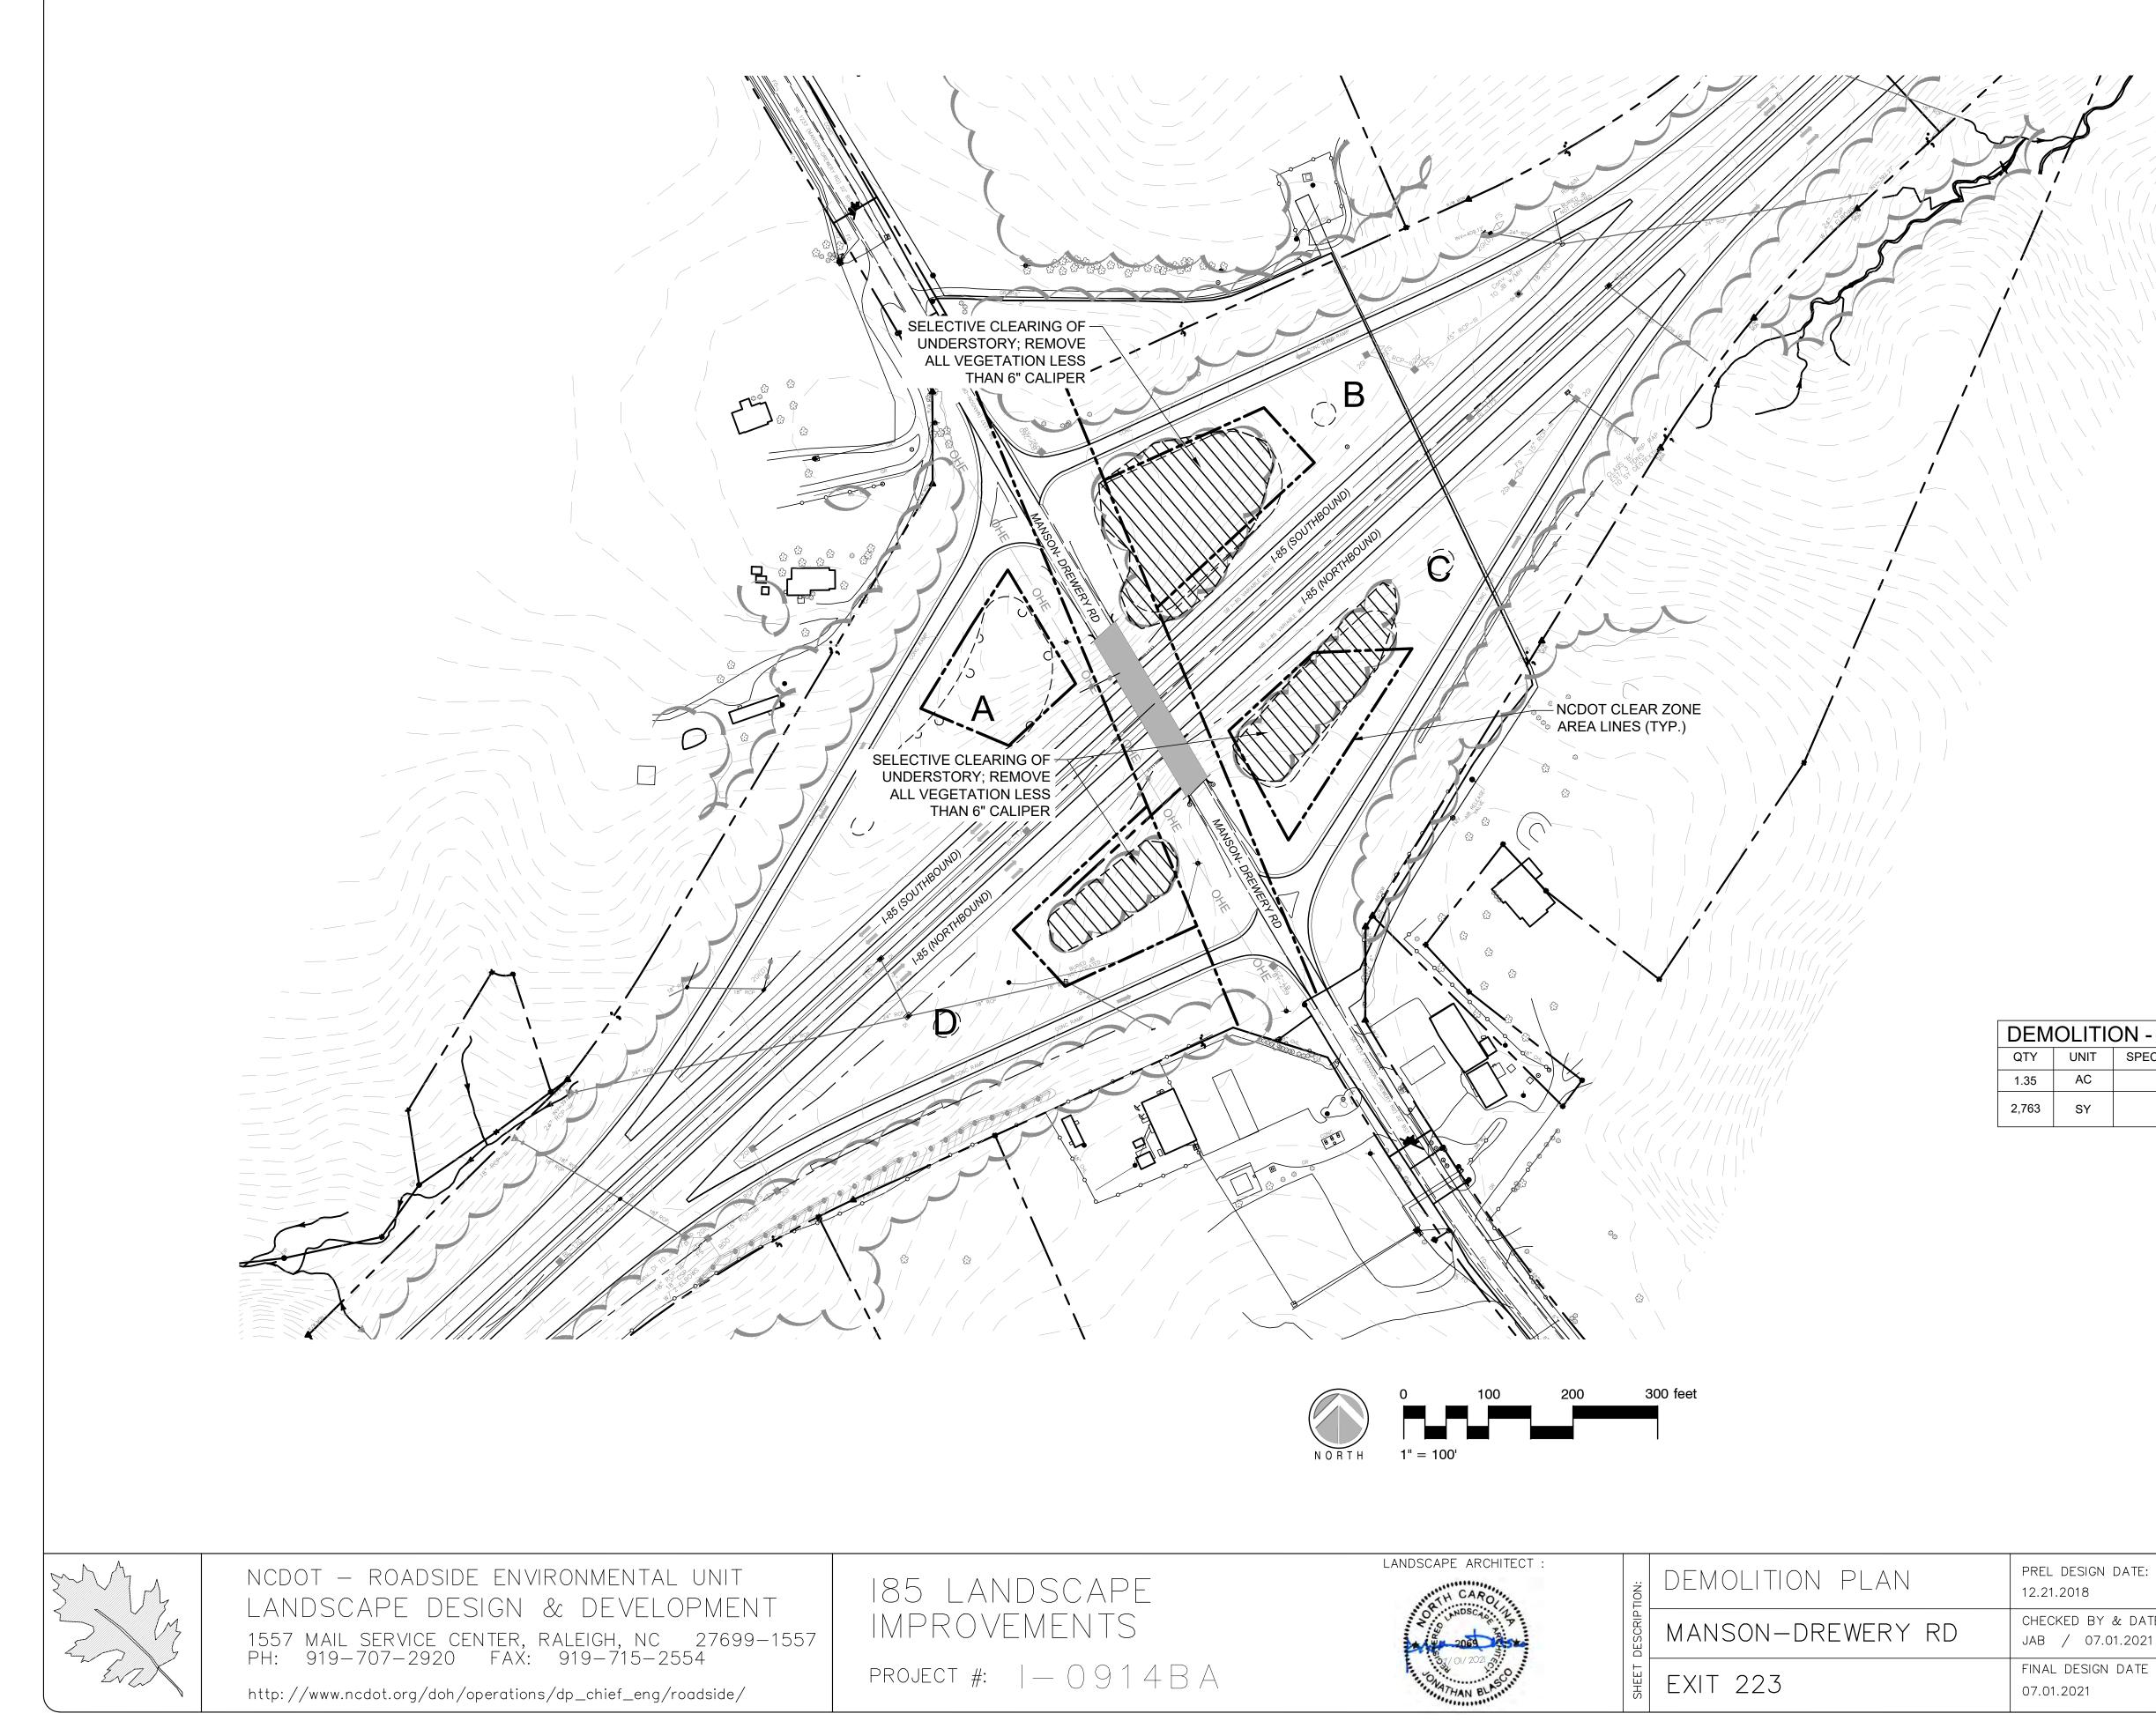

------------------------|-----------------|
| EMENTS   | O NDSCAR Y            | DESCRIP1 | SR 1371 / FLEMINGTOWN RD | CHECł<br>JAB    |
| I-0914BA | ONATHAN BLAS          | SHEET    | QUADRANT D               | FINAL<br>07.01. |



**TIMMONS GROUP** YOUR VISION ACHIEVED THROUGH OURS.

| EL DESIGN DATE:    | SHEET NO:                              |
|--------------------|----------------------------------------|
| .21.2018           | ST OF NORTH CARDINAL                   |
| IECKED BY & DATE : |                                        |
| B / 07.01.2021     |                                        |
| IAL DESIGN DATE :  |                                        |
| .01.2021           | OF TRANS<br>TOTAL NUMBER OF SHEETS: 49 |
|                    | BID SET DRAWINGS                       |



\_\_\_\_

| DLITIC | LITION - MANSON-DREWERY ROAD |                                                                       |  |  |  |
|--------|------------------------------|-----------------------------------------------------------------------|--|--|--|
| UNIT   | SPEC SECTION                 | ITEM                                                                  |  |  |  |
| AC     | SP                           | Selective undergrowth removal and cleanup                             |  |  |  |
| SY     | 1670                         | Post-emergent herbicide treatment (kill ex. vegetation in plant beds) |  |  |  |



CHECKED BY & DATE :

JAB / 07.01.2021 FINAL DESIGN DATE :



TOTAL NUMBER OF SHEETS: 49

### PLANT SCHEDULE L251

| TREES<br>AA<br>CC<br>CF<br>LH<br>QP | <u>QTY</u><br>9<