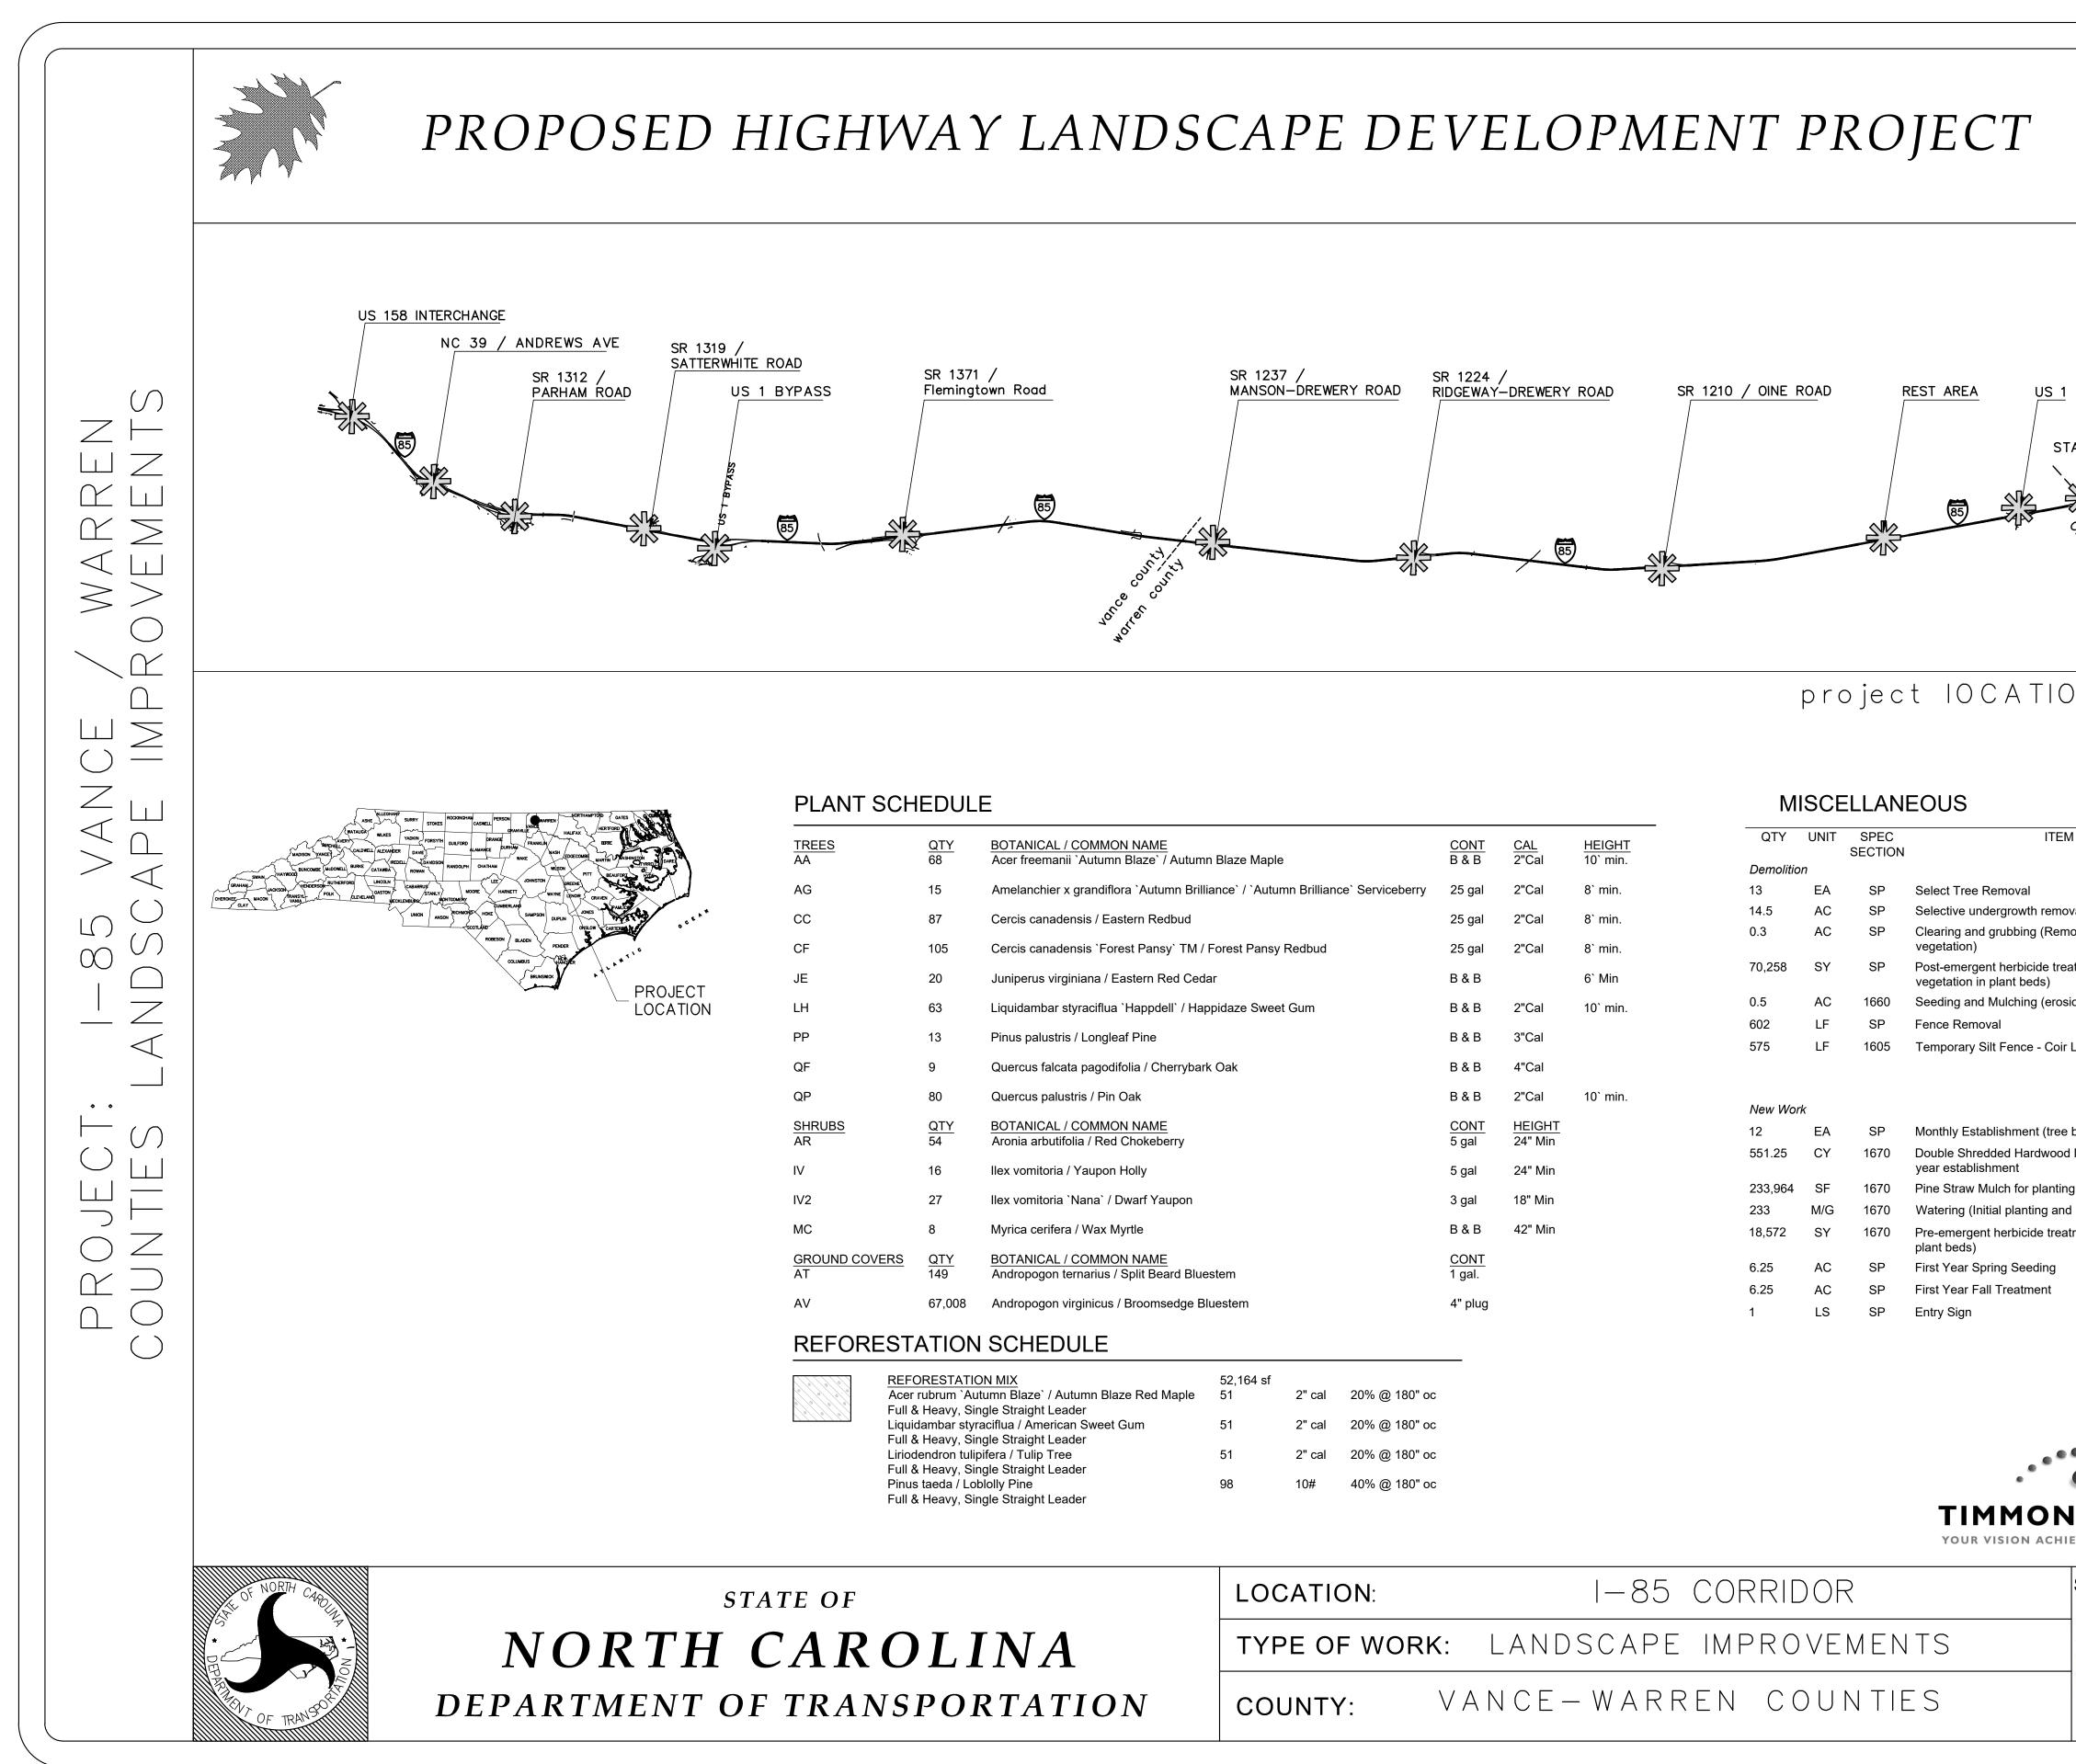

| Y        | BOTANICAL / COMMON NAME<br>Acer freemanii `Autumn Blaze` / Autumn Blaze Maple    | CONT<br>B & B  | <u>CAL</u><br>2"Cal      | HEIGHT<br>10` min. | QTY       | UNIT | SPEC<br>SECTION | ITEM                                                        |
|----------|----------------------------------------------------------------------------------|----------------|--------------------------|--------------------|-----------|------|-----------------|-------------------------------------------------------------|
|          |                                                                                  |                |                          |                    | Demolitio |      |                 |                                                             |
|          | Amelanchier x grandiflora `Autumn Brilliance` / `Autumn Brilliance` Serviceberry | 25 gal         | 2"Cal                    | 8` min.            | 13        | EA   | SP              | Select Tree Removal                                         |
|          | Cercis canadensis / Eastern Redbud                                               | 25 gal         | 2"Cal                    | 8` min.            | 14.5      | AC   | SP              | Selective undergrowth remova                                |
| 5        | Cercis canadensis `Forest Pansy` TM / Forest Pansy Redbud                        | 25 gal         | 2"Cal                    | 8` min.            | 0.3       | AC   | SP              | Clearing and grubbing (Remov vegetation)                    |
|          | Juniperus virginiana / Eastern Red Cedar                                         | B & B          |                          | 6` Min             | 70,258    | SY   | SP              | Post-emergent herbicide treatmost vegetation in plant beds) |
|          | Liquidambar styraciflua `Happdell` / Happidaze Sweet Gum                         | B & B          | 2"Cal                    | 10` min.           | 0.5       | AC   | 1660            | Seeding and Mulching (erosion                               |
|          |                                                                                  |                |                          |                    | 602       | LF   | SP              | Fence Removal                                               |
|          | Pinus palustris / Longleaf Pine                                                  | B & B          | 3"Cal                    |                    | 575       | LF   | 1605            | Temporary Silt Fence - Coir Lo                              |
|          | Quercus falcata pagodifolia / Cherrybark Oak                                     | B & B          | 4"Cal                    |                    |           |      |                 |                                                             |
|          | Quercus palustris / Pin Oak                                                      | B & B          | 2"Cal                    | 10` min.           |           |      |                 |                                                             |
|          |                                                                                  |                |                          |                    | New Wor   | ĸ    |                 |                                                             |
| Y        | BOTANICAL / COMMON NAME                                                          | CONT<br>5 col  | <u>HEIGHT</u><br>24" Min |                    | 12        | EA   | SP              | Monthly Establishment (tree be                              |
|          | Aronia arbutifolia / Red Chokeberry<br>Ilex vomitoria / Yaupon Holly             | 5 gal<br>5 gal | 24 Min<br>24" Min        |                    | 551.25    | CY   | 1670            | Double Shredded Hardwood M<br>year establishment            |
|          |                                                                                  | J yai          | 24 IVIIII                |                    | 233,964   | SF   | 1670            | Pine Straw Mulch for planting -                             |
|          | Ilex vomitoria `Nana` / Dwarf Yaupon                                             | 3 gal          | 18" Min                  |                    | 233       | M/G  | 1670            | Watering (Initial planting and 1                            |
|          | Myrica cerifera / Wax Myrtle                                                     | B & B          | 42" Min                  |                    | 18,572    | SY   | 1670            | Pre-emergent herbicide treatm plant beds)                   |
| <u>Y</u> | BOTANICAL / COMMON NAME                                                          | CONT           |                          |                    | 6.25      | AC   | SP              | , ,                                                         |
| 9        | Andropogon ternarius / Split Beard Bluestem                                      | 1 gal.         |                          |                    |           |      |                 | First Year Spring Seeding                                   |
| ,008     | Andropogon virginicus / Broomsedge Bluestem                                      | 4" plug        |                          |                    | 6.25      | AC   | SP              | First Year Fall Treatment                                   |
| ,000     | Andropogon virginicus / broomseuge bluestem                                      | 4 plug         |                          |                    | 1         | LS   | SP              | Entry Sign                                                  |
|          |                                                                                  |                |                          |                    |           |      |                 |                                                             |

| TATION MIX                                | 52,164 sf |        |               |
|-------------------------------------------|-----------|--------|---------------|
| m `Autumn Blaze` / Autumn Blaze Red Maple | 51        | 2" cal | 20% @ 180" oc |
| /y, Single Straight Leader                |           |        |               |
| ar styraciflua / American Sweet Gum       | 51        | 2" cal | 20% @ 180" oc |
| /y, Single Straight Leader                |           |        |               |
| n tulipifera / Tulip Tree                 | 51        | 2" cal | 20% @ 180" oc |
| /y, Single Straight Leader                |           |        |               |
| a / Loblolly Pine                         | 98        | 10#    | 40% @ 180" oc |
| /y, Single Straight Leader                |           |        |               |
|                                           |           |        |               |

# ....

|          | LOCATION:     | I-85 CORRIDOR          |
|----------|---------------|------------------------|
|          | TYPE OF WORK: | LANDSCAPE IMPROVEMENTS |
| ORTATION | COUNTY: V     | ANCE-WARREN COUNTIES   |