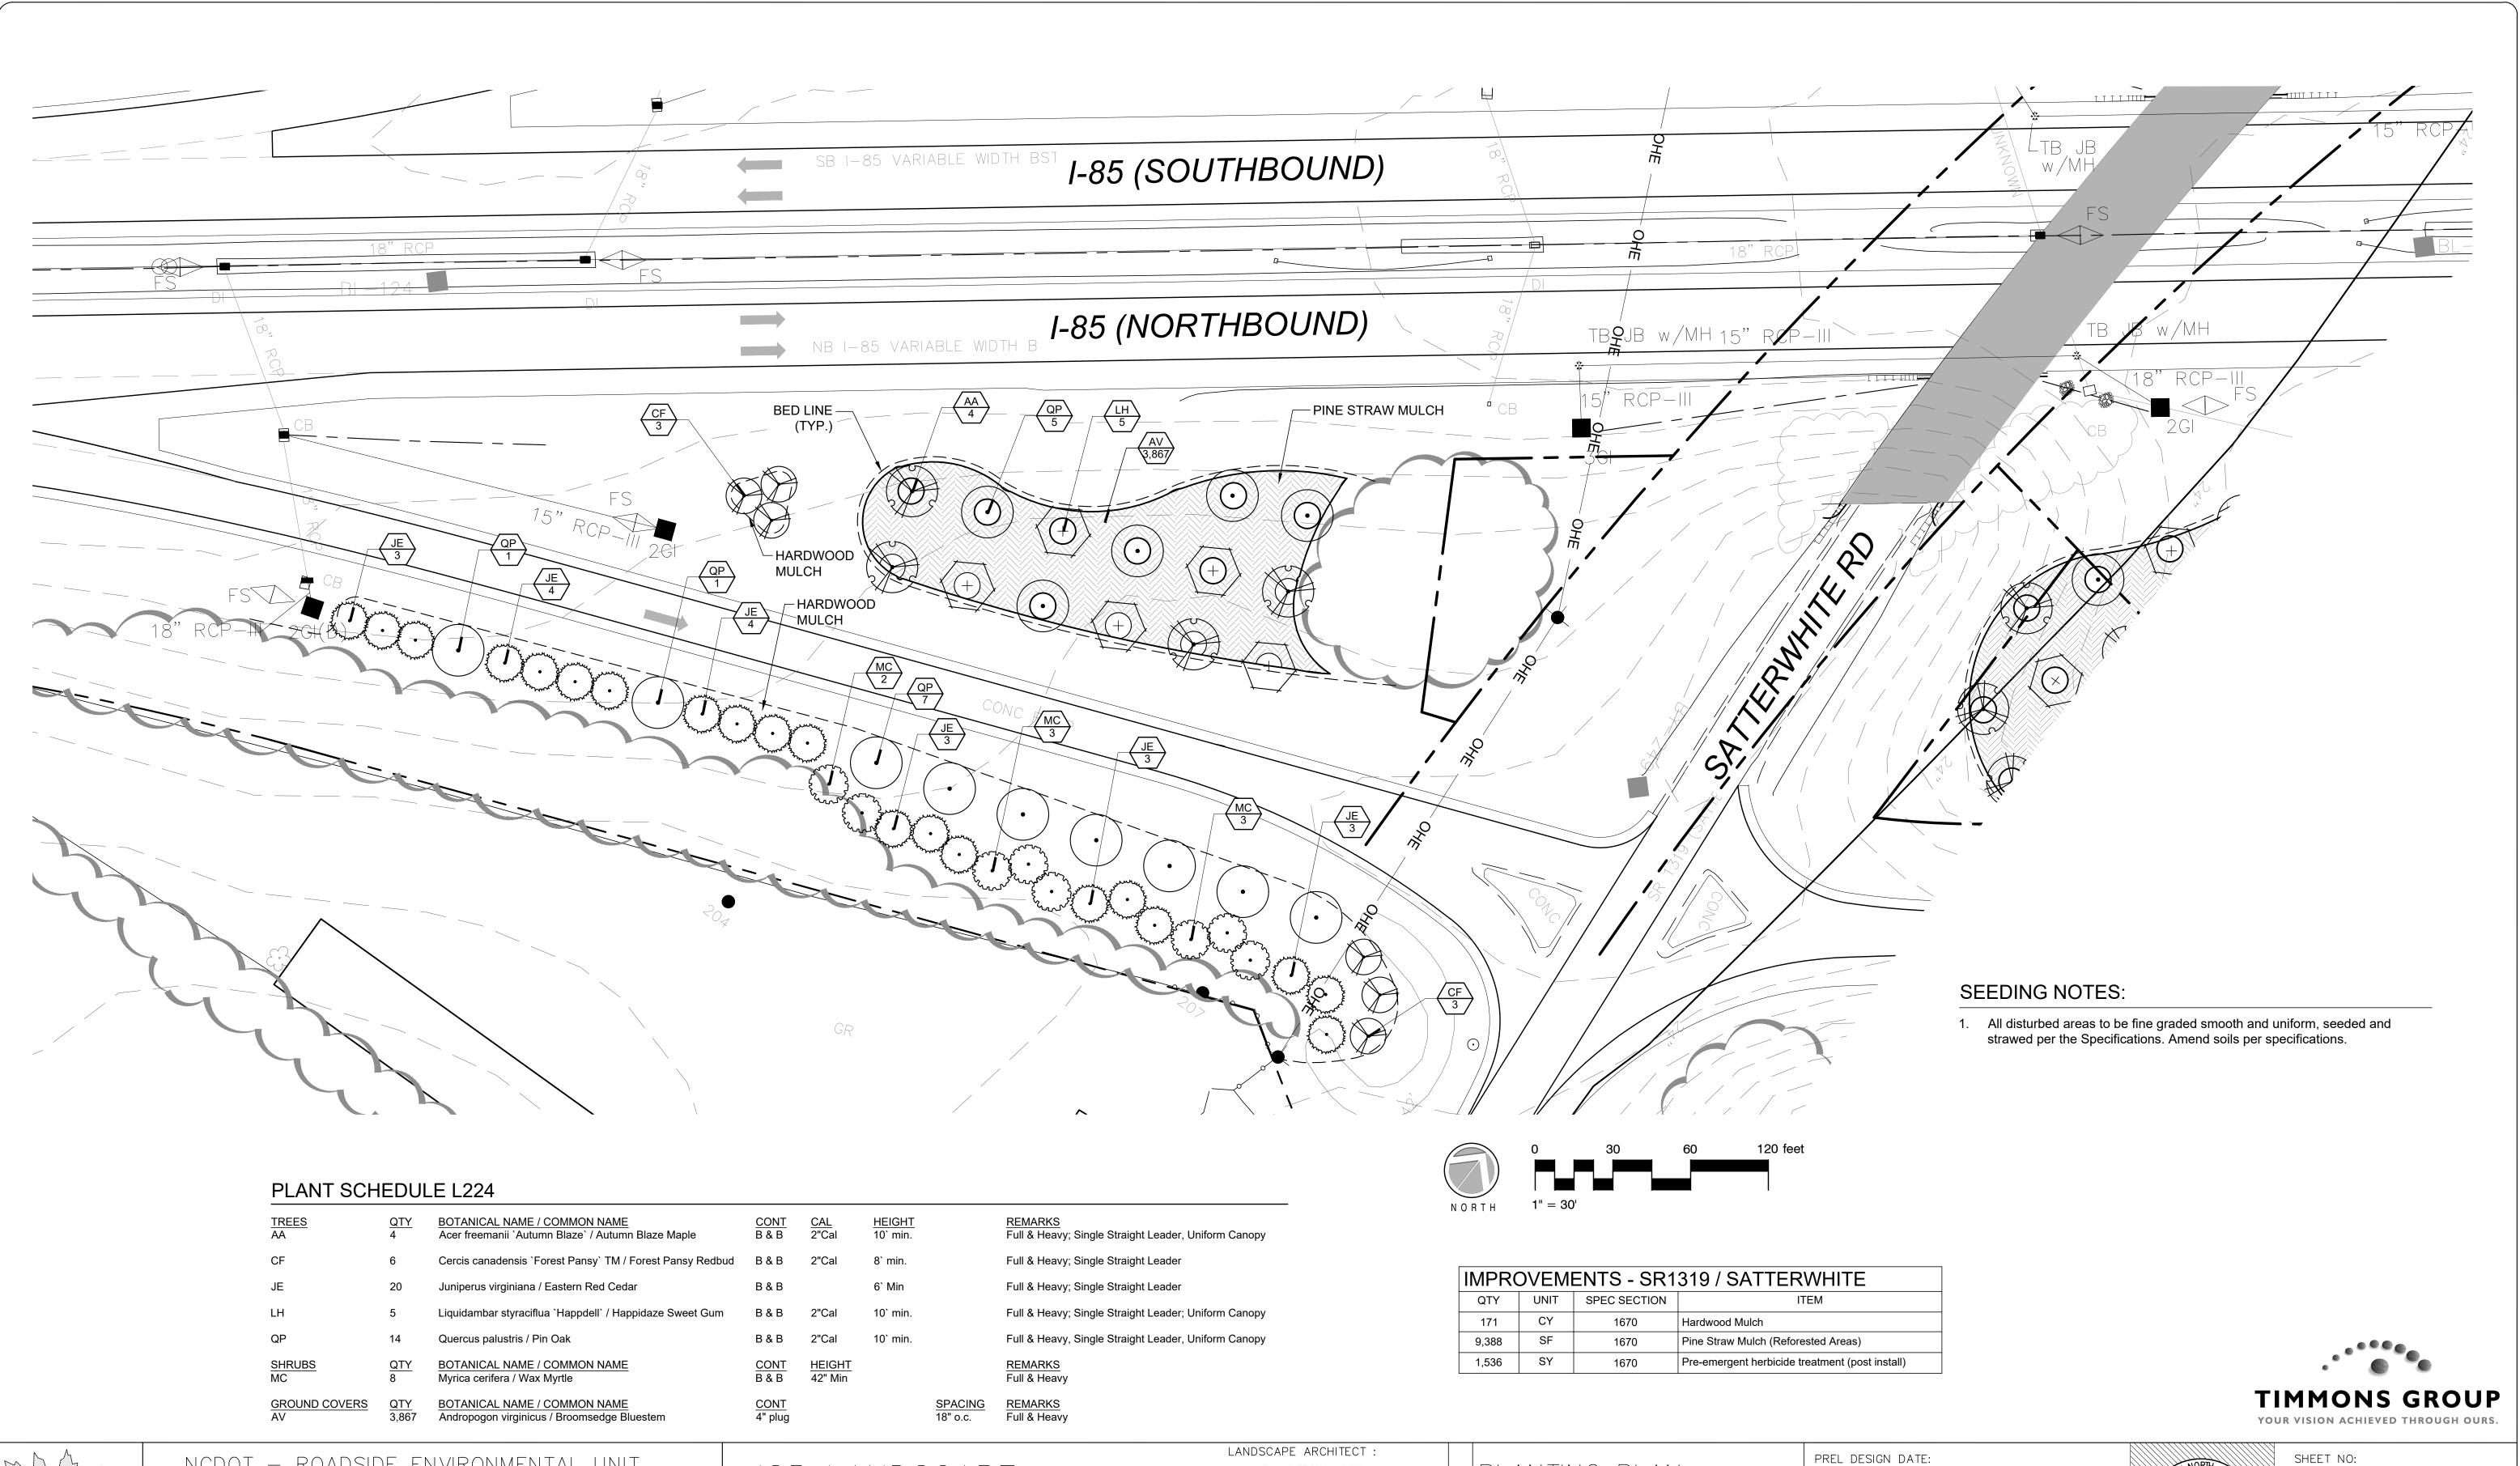

| Y        | BOTANICAL / COMMON NAME<br>Acer freemanii `Autumn Blaze` / Autumn Blaze Maple    | CONT<br>B & B  | <u>CAL</u><br>2"Cal      | HEIGHT<br>10` min. | QTY       | UNIT | SPEC<br>SECTION | ITEM                                                        |
|----------|----------------------------------------------------------------------------------|----------------|--------------------------|--------------------|-----------|------|-----------------|-------------------------------------------------------------|
|          |                                                                                  |                |                          |                    | Demolitio |      |                 |                                                             |
|          | Amelanchier x grandiflora `Autumn Brilliance` / `Autumn Brilliance` Serviceberry | 25 gal         | 2"Cal                    | 8` min.            | 13        | EA   | SP              | Select Tree Removal                                         |
|          | Cercis canadensis / Eastern Redbud                                               | 25 gal         | 2"Cal                    | 8` min.            | 14.5      | AC   | SP              | Selective undergrowth remova                                |
| 5        | Cercis canadensis `Forest Pansy` TM / Forest Pansy Redbud                        | 25 gal         | 2"Cal                    | 8` min.            | 0.3       | AC   | SP              | Clearing and grubbing (Remov vegetation)                    |
|          | Juniperus virginiana / Eastern Red Cedar                                         | B & B          |                          | 6` Min             | 70,258    | SY   | SP              | Post-emergent herbicide treatmost vegetation in plant beds) |
|          | Liquidambar styraciflua `Happdell` / Happidaze Sweet Gum                         | B & B          | 2"Cal                    | 10` min.           | 0.5       | AC   | 1660            | Seeding and Mulching (erosion                               |
|          |                                                                                  |                |                          |                    | 602       | LF   | SP              | Fence Removal                                               |
|          | Pinus palustris / Longleaf Pine                                                  | B & B          | 3"Cal                    |                    | 575       | LF   | 1605            | Temporary Silt Fence - Coir Lo                              |
|          | Quercus falcata pagodifolia / Cherrybark Oak                                     | B & B          | 4"Cal                    |                    |           |      |                 |                                                             |
|          | Quercus palustris / Pin Oak                                                      | B & B          | 2"Cal                    | 10` min.           |           |      |                 |                                                             |
|          |                                                                                  |                |                          |                    | New Wor   | ĸ    |                 |                                                             |
| Y        | BOTANICAL / COMMON NAME                                                          | CONT<br>5 col  | <u>HEIGHT</u><br>24" Min |                    | 12        | EA   | SP              | Monthly Establishment (tree be                              |
|          | Aronia arbutifolia / Red Chokeberry<br>Ilex vomitoria / Yaupon Holly             | 5 gal<br>5 gal | 24 Min<br>24" Min        |                    | 551.25    | CY   | 1670            | Double Shredded Hardwood M<br>year establishment            |
|          |                                                                                  | J yai          | 24 IVIIII                |                    | 233,964   | SF   | 1670            | Pine Straw Mulch for planting -                             |
|          | Ilex vomitoria `Nana` / Dwarf Yaupon                                             | 3 gal          | 18" Min                  |                    | 233       | M/G  | 1670            | Watering (Initial planting and 1                            |
|          | Myrica cerifera / Wax Myrtle                                                     | B & B          | 42" Min                  |                    | 18,572    | SY   | 1670            | Pre-emergent herbicide treatm plant beds)                   |
| <u>Y</u> | BOTANICAL / COMMON NAME                                                          | CONT           |                          |                    | 6.25      | AC   | SP              | , ,                                                         |
| 9        | Andropogon ternarius / Split Beard Bluestem                                      | 1 gal.         |                          |                    |           |      |                 | First Year Spring Seeding                                   |
| ,008     | Andropogon virginicus / Broomsedge Bluestem                                      | 4" plug        |                          |                    | 6.25      | AC   | SP              | First Year Fall Treatment                                   |
| ,000     | Andropogon virginicus / broomseuge bluestem                                      | 4 plug         |                          |                    | 1         | LS   | SP              | Entry Sign                                                  |
|          |                                                                                  |                |                          |                    |           |      |                 |                                                             |