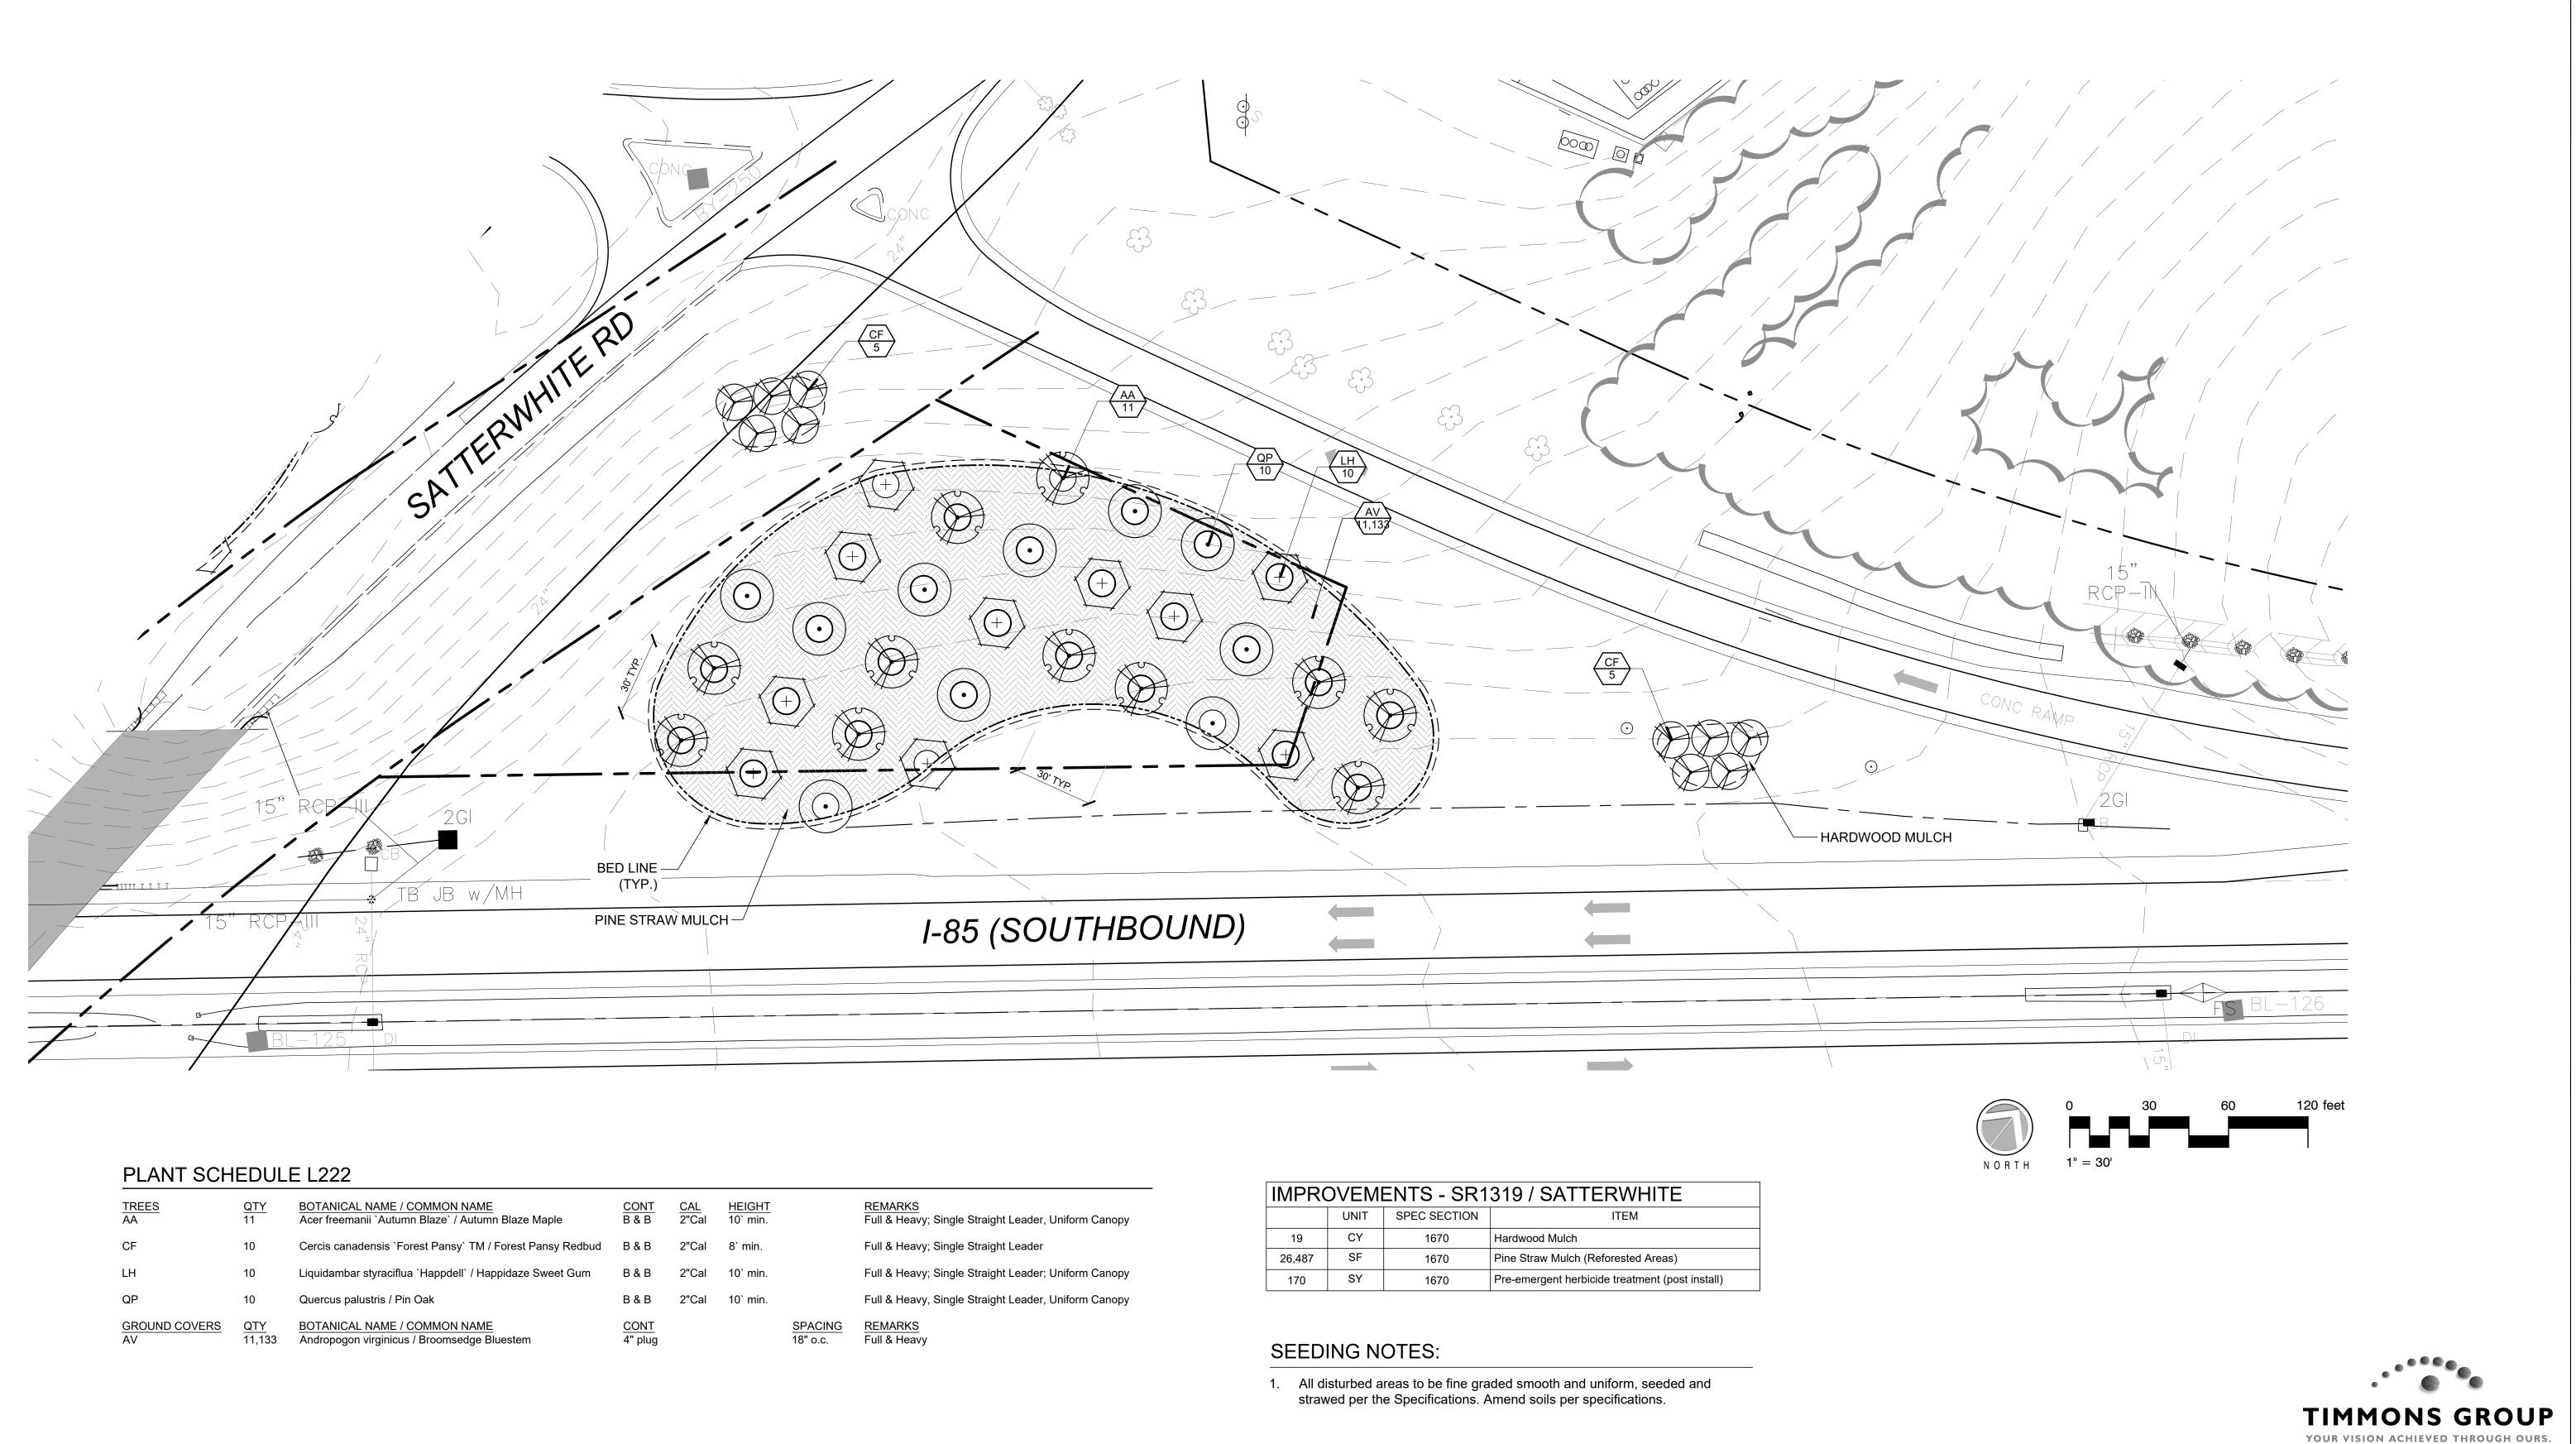

| Y        | BOTANICAL / COMMON NAME<br>Acer freemanii `Autumn Blaze` / Autumn Blaze Maple    | CONT<br>B & B  | <u>CAL</u><br>2"Cal      | HEIGHT<br>10` min. | QTY       | UNIT | SPEC<br>SECTION | ITEM                                                        |
|----------|----------------------------------------------------------------------------------|----------------|--------------------------|--------------------|-----------|------|-----------------|-------------------------------------------------------------|
|          |                                                                                  |                |                          |                    | Demolitio |      |                 |                                                             |
|          | Amelanchier x grandiflora `Autumn Brilliance` / `Autumn Brilliance` Serviceberry | 25 gal         | 2"Cal                    | 8` min.            | 13        | EA   | SP              | Select Tree Removal                                         |
|          | Cercis canadensis / Eastern Redbud                                               | 25 gal         | 2"Cal                    | 8` min.            | 14.5      | AC   | SP              | Selective undergrowth remova                                |
| 5        | Cercis canadensis `Forest Pansy` TM / Forest Pansy Redbud                        | 25 gal         | 2"Cal                    | 8` min.            | 0.3       | AC   | SP              | Clearing and grubbing (Remov vegetation)                    |
|          | Juniperus virginiana / Eastern Red Cedar                                         | B & B          |                          | 6` Min             | 70,258    | SY   | SP              | Post-emergent herbicide treatmost vegetation in plant beds) |
|          | Liquidambar styraciflua `Happdell` / Happidaze Sweet Gum                         | B & B          | 2"Cal                    | 10` min.           | 0.5       | AC   | 1660            | Seeding and Mulching (erosion                               |
|          |                                                                                  |                |                          |                    | 602       | LF   | SP              | Fence Removal                                               |
|          | Pinus palustris / Longleaf Pine                                                  | B & B          | 3"Cal                    |                    | 575       | LF   | 1605            | Temporary Silt Fence - Coir Lo                              |
|          | Quercus falcata pagodifolia / Cherrybark Oak                                     | B & B          | 4"Cal                    |                    |           |      |                 |                                                             |
|          | Quercus palustris / Pin Oak                                                      | B & B          | 2"Cal                    | 10` min.           |           |      |                 |                                                             |
|          |                                                                                  |                |                          |                    | New Wor   | ĸ    |                 |                                                             |
| Y        | BOTANICAL / COMMON NAME                                                          | CONT<br>5 col  | <u>HEIGHT</u><br>24" Min |                    | 12        | EA   | SP              | Monthly Establishment (tree be                              |
|          | Aronia arbutifolia / Red Chokeberry<br>Ilex vomitoria / Yaupon Holly             | 5 gal<br>5 gal | 24 Min<br>24" Min        |                    | 551.25    | CY   | 1670            | Double Shredded Hardwood M<br>year establishment            |
|          |                                                                                  | J yai          | 24 IVIIII                |                    | 233,964   | SF   | 1670            | Pine Straw Mulch for planting -                             |
|          | Ilex vomitoria `Nana` / Dwarf Yaupon                                             | 3 gal          | 18" Min                  |                    | 233       | M/G  | 1670            | Watering (Initial planting and 1                            |
|          | Myrica cerifera / Wax Myrtle                                                     | B & B          | 42" Min                  |                    | 18,572    | SY   | 1670            | Pre-emergent herbicide treatm plant beds)                   |
| <u>Y</u> | BOTANICAL / COMMON NAME                                                          | CONT           |                          |                    | 6.25      | AC   | SP              | , ,                                                         |
| 9        | Andropogon ternarius / Split Beard Bluestem                                      | 1 gal.         |                          |                    |           |      |                 | First Year Spring Seeding                                   |
| ,008     | Andropogon virginicus / Broomsedge Bluestem                                      | 4" plug        |                          |                    | 6.25      | AC   | SP              | First Year Fall Treatment                                   |
| ,000     | Andropogon virginicus / broomseuge bluestem                                      | 4 plug         |                          |                    | 1         | LS   | SP              | Entry Sign                                                  |
|          |                                                                                  |                |                          |                    |           |      |                 |                                                             |