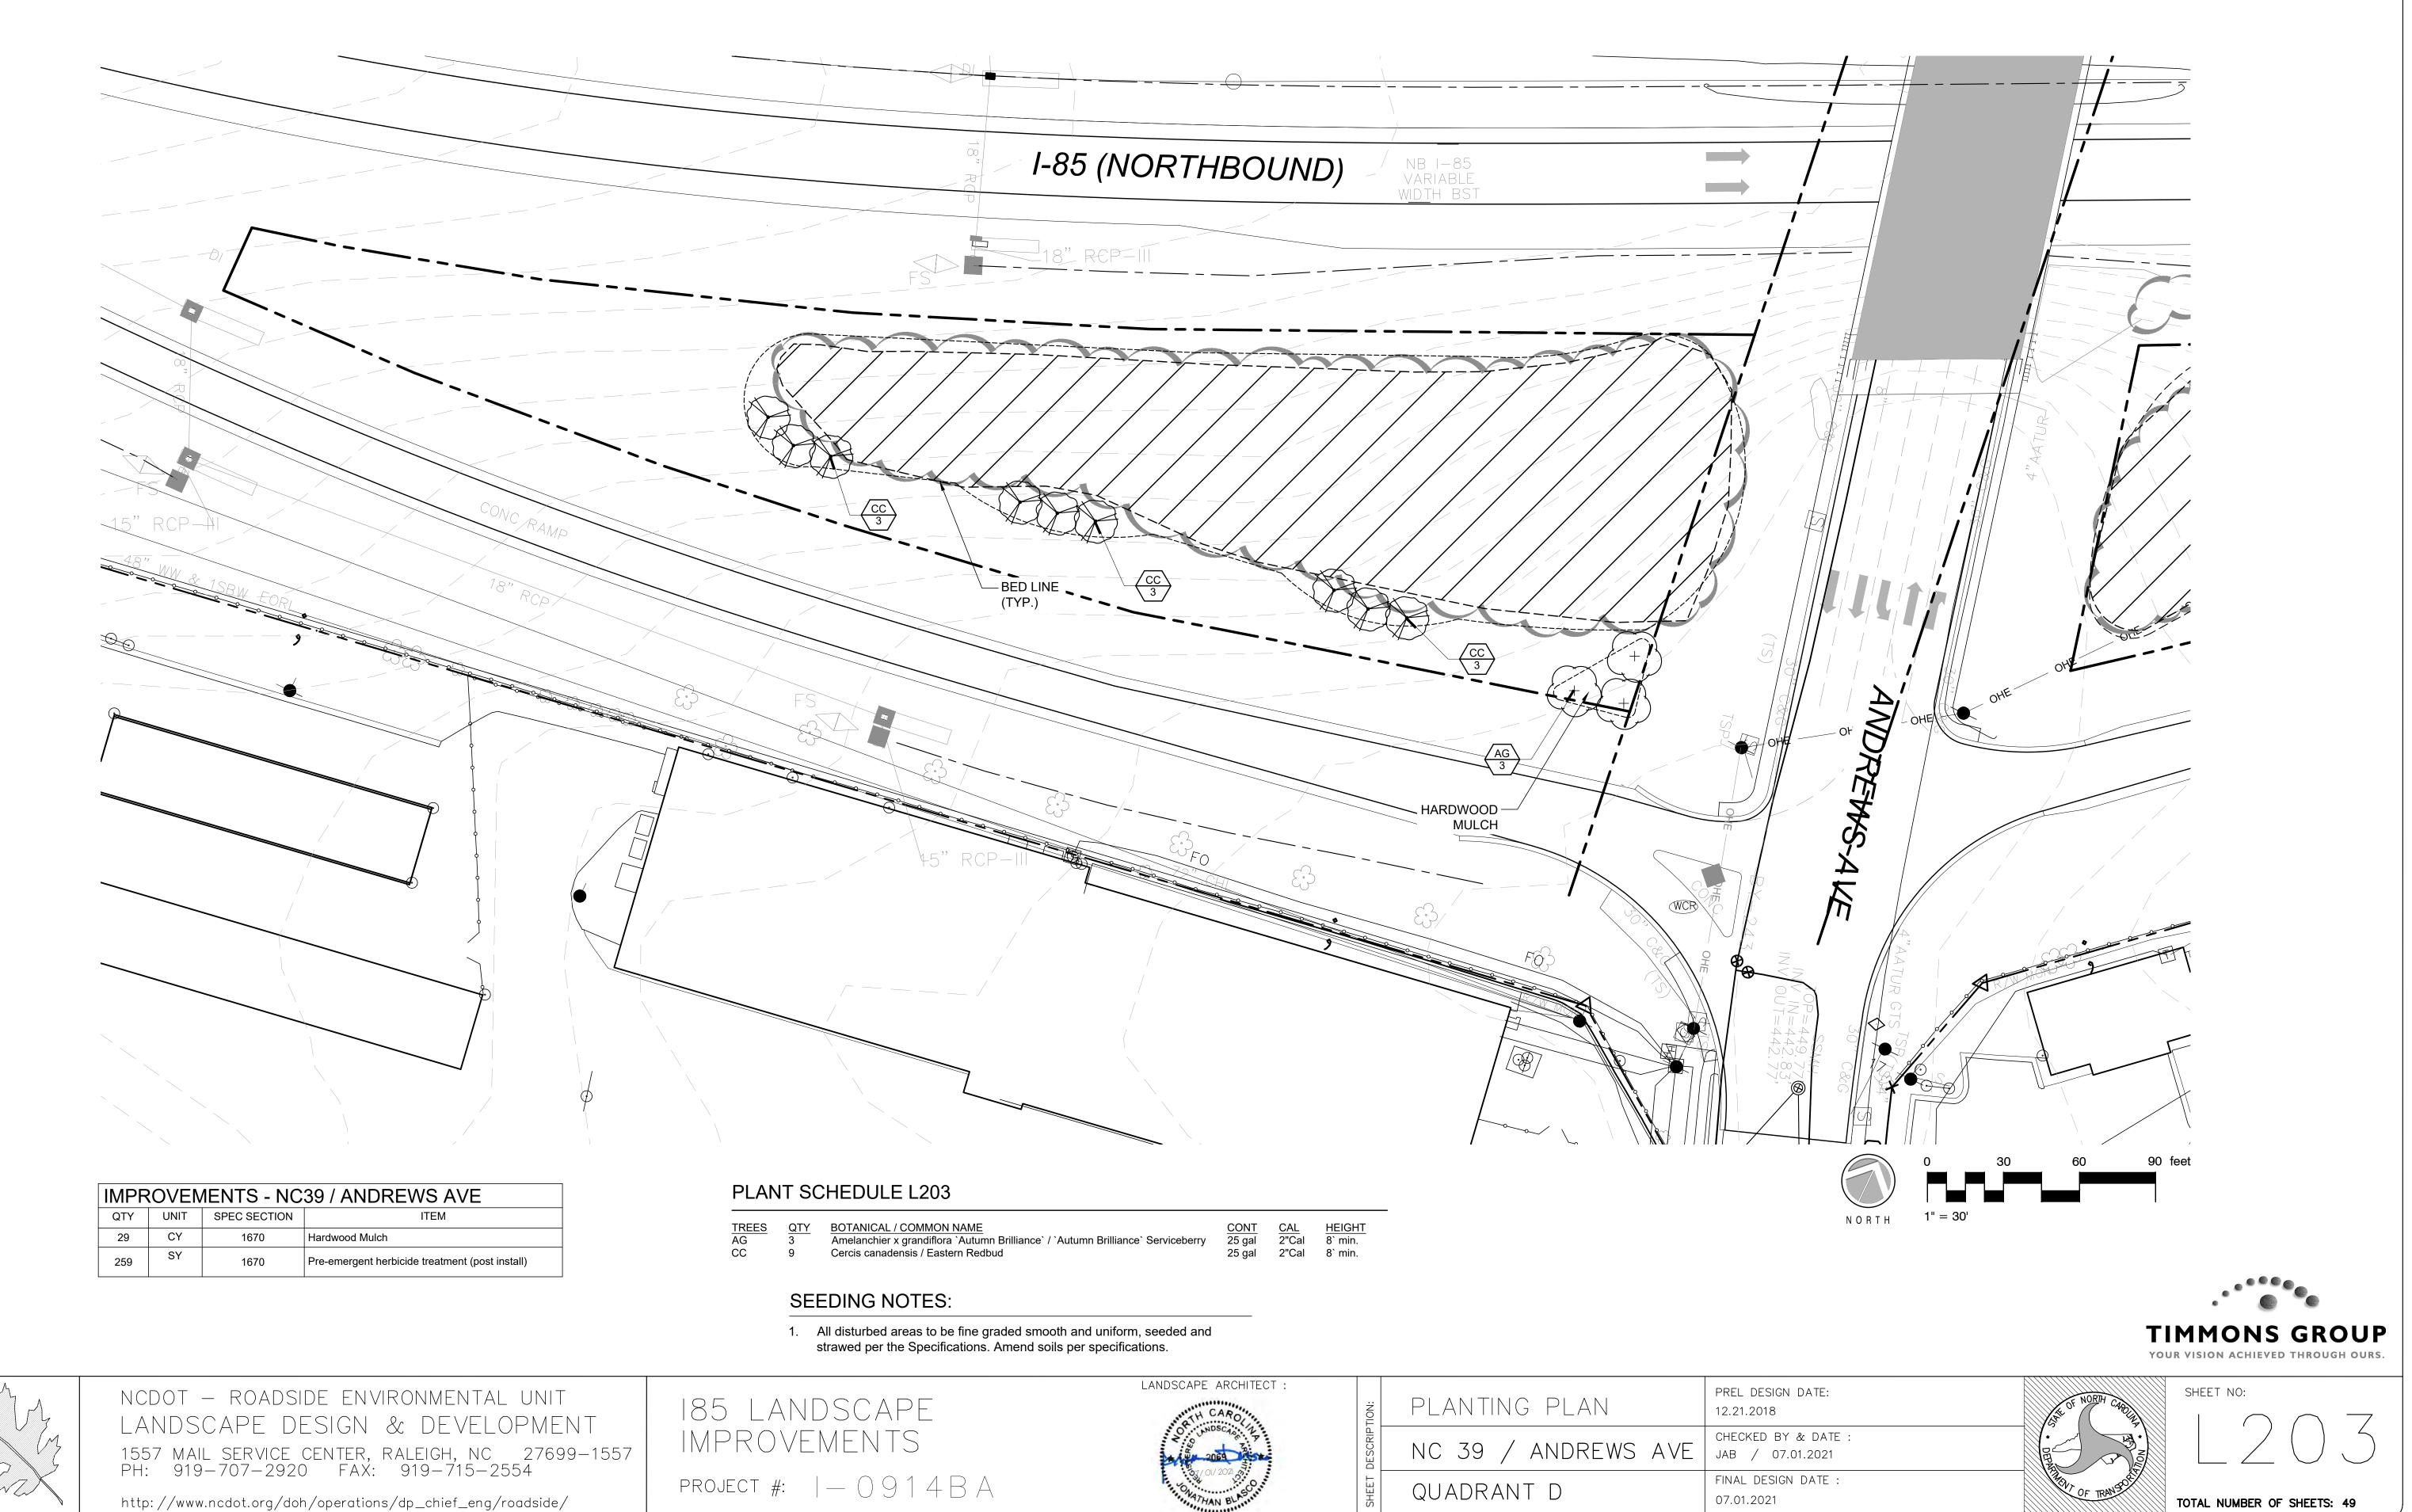

| Y        | BOTANICAL / COMMON NAME<br>Acer freemanii `Autumn Blaze` / Autumn Blaze Maple    | CONT<br>B & B  | <u>CAL</u><br>2"Cal      | HEIGHT<br>10` min. | QTY       | UNIT | SPEC<br>SECTION | ITEM                                                        |
|----------|----------------------------------------------------------------------------------|----------------|--------------------------|--------------------|-----------|------|-----------------|-------------------------------------------------------------|
|          |                                                                                  |                |                          |                    | Demolitio |      |                 |                                                             |
|          | Amelanchier x grandiflora `Autumn Brilliance` / `Autumn Brilliance` Serviceberry | 25 gal         | 2"Cal                    | 8` min.            | 13        | EA   | SP              | Select Tree Removal                                         |
|          | Cercis canadensis / Eastern Redbud                                               | 25 gal         | 2"Cal                    | 8` min.            | 14.5      | AC   | SP              | Selective undergrowth remova                                |
| 5        | Cercis canadensis `Forest Pansy` TM / Forest Pansy Redbud                        | 25 gal         | 2"Cal                    | 8` min.            | 0.3       | AC   | SP              | Clearing and grubbing (Remov vegetation)                    |
|          | Juniperus virginiana / Eastern Red Cedar                                         | B & B          |                          | 6` Min             | 70,258    | SY   | SP              | Post-emergent herbicide treatmost vegetation in plant beds) |
|          | Liquidambar styraciflua `Happdell` / Happidaze Sweet Gum                         | B & B          | 2"Cal                    | 10` min.           | 0.5       | AC   | 1660            | Seeding and Mulching (erosion                               |
|          |                                                                                  |                |                          |                    | 602       | LF   | SP              | Fence Removal                                               |
|          | Pinus palustris / Longleaf Pine                                                  | B & B          | 3"Cal                    |                    | 575       | LF   | 1605            | Temporary Silt Fence - Coir Lo                              |
|          | Quercus falcata pagodifolia / Cherrybark Oak                                     | B & B          | 4"Cal                    |                    |           |      |                 |                                                             |
|          | Quercus palustris / Pin Oak                                                      | B & B          | 2"Cal                    | 10` min.           |           |      |                 |                                                             |
|          |                                                                                  |                |                          |                    | New Wor   | ĸ    |                 |                                                             |
| Y        | BOTANICAL / COMMON NAME                                                          | CONT<br>5 col  | <u>HEIGHT</u><br>24" Min |                    | 12        | EA   | SP              | Monthly Establishment (tree be                              |
|          | Aronia arbutifolia / Red Chokeberry<br>Ilex vomitoria / Yaupon Holly             | 5 gal<br>5 gal | 24 Min<br>24" Min        |                    | 551.25    | CY   | 1670            | Double Shredded Hardwood M<br>year establishment            |
|          |                                                                                  | J yai          | 24 IVIIII                |                    | 233,964   | SF   | 1670            | Pine Straw Mulch for planting -                             |
|          | Ilex vomitoria `Nana` / Dwarf Yaupon                                             | 3 gal          | 18" Min                  |                    | 233       | M/G  | 1670            | Watering (Initial planting and 1                            |
|          | Myrica cerifera / Wax Myrtle                                                     | B & B          | 42" Min                  |                    | 18,572    | SY   | 1670            | Pre-emergent herbicide treatm plant beds)                   |
| <u>Y</u> | BOTANICAL / COMMON NAME                                                          | CONT           |                          |                    | 6.25      | AC   | SP              | , ,                                                         |
| 9        | Andropogon ternarius / Split Beard Bluestem                                      | 1 gal.         |                          |                    |           |      |                 | First Year Spring Seeding                                   |
| ,008     | Andropogon virginicus / Broomsedge Bluestem                                      | 4" plug        |                          |                    | 6.25      | AC   | SP              | First Year Fall Treatment                                   |
| ,000     | Andropogon virginicus / broomseuge bluestem                                      | 4 plug         |                          |                    | 1         | LS   | SP              | Entry Sign                                                  |
|          |                                                                                  |                |                          |                    |           |      |                 |                                                             |