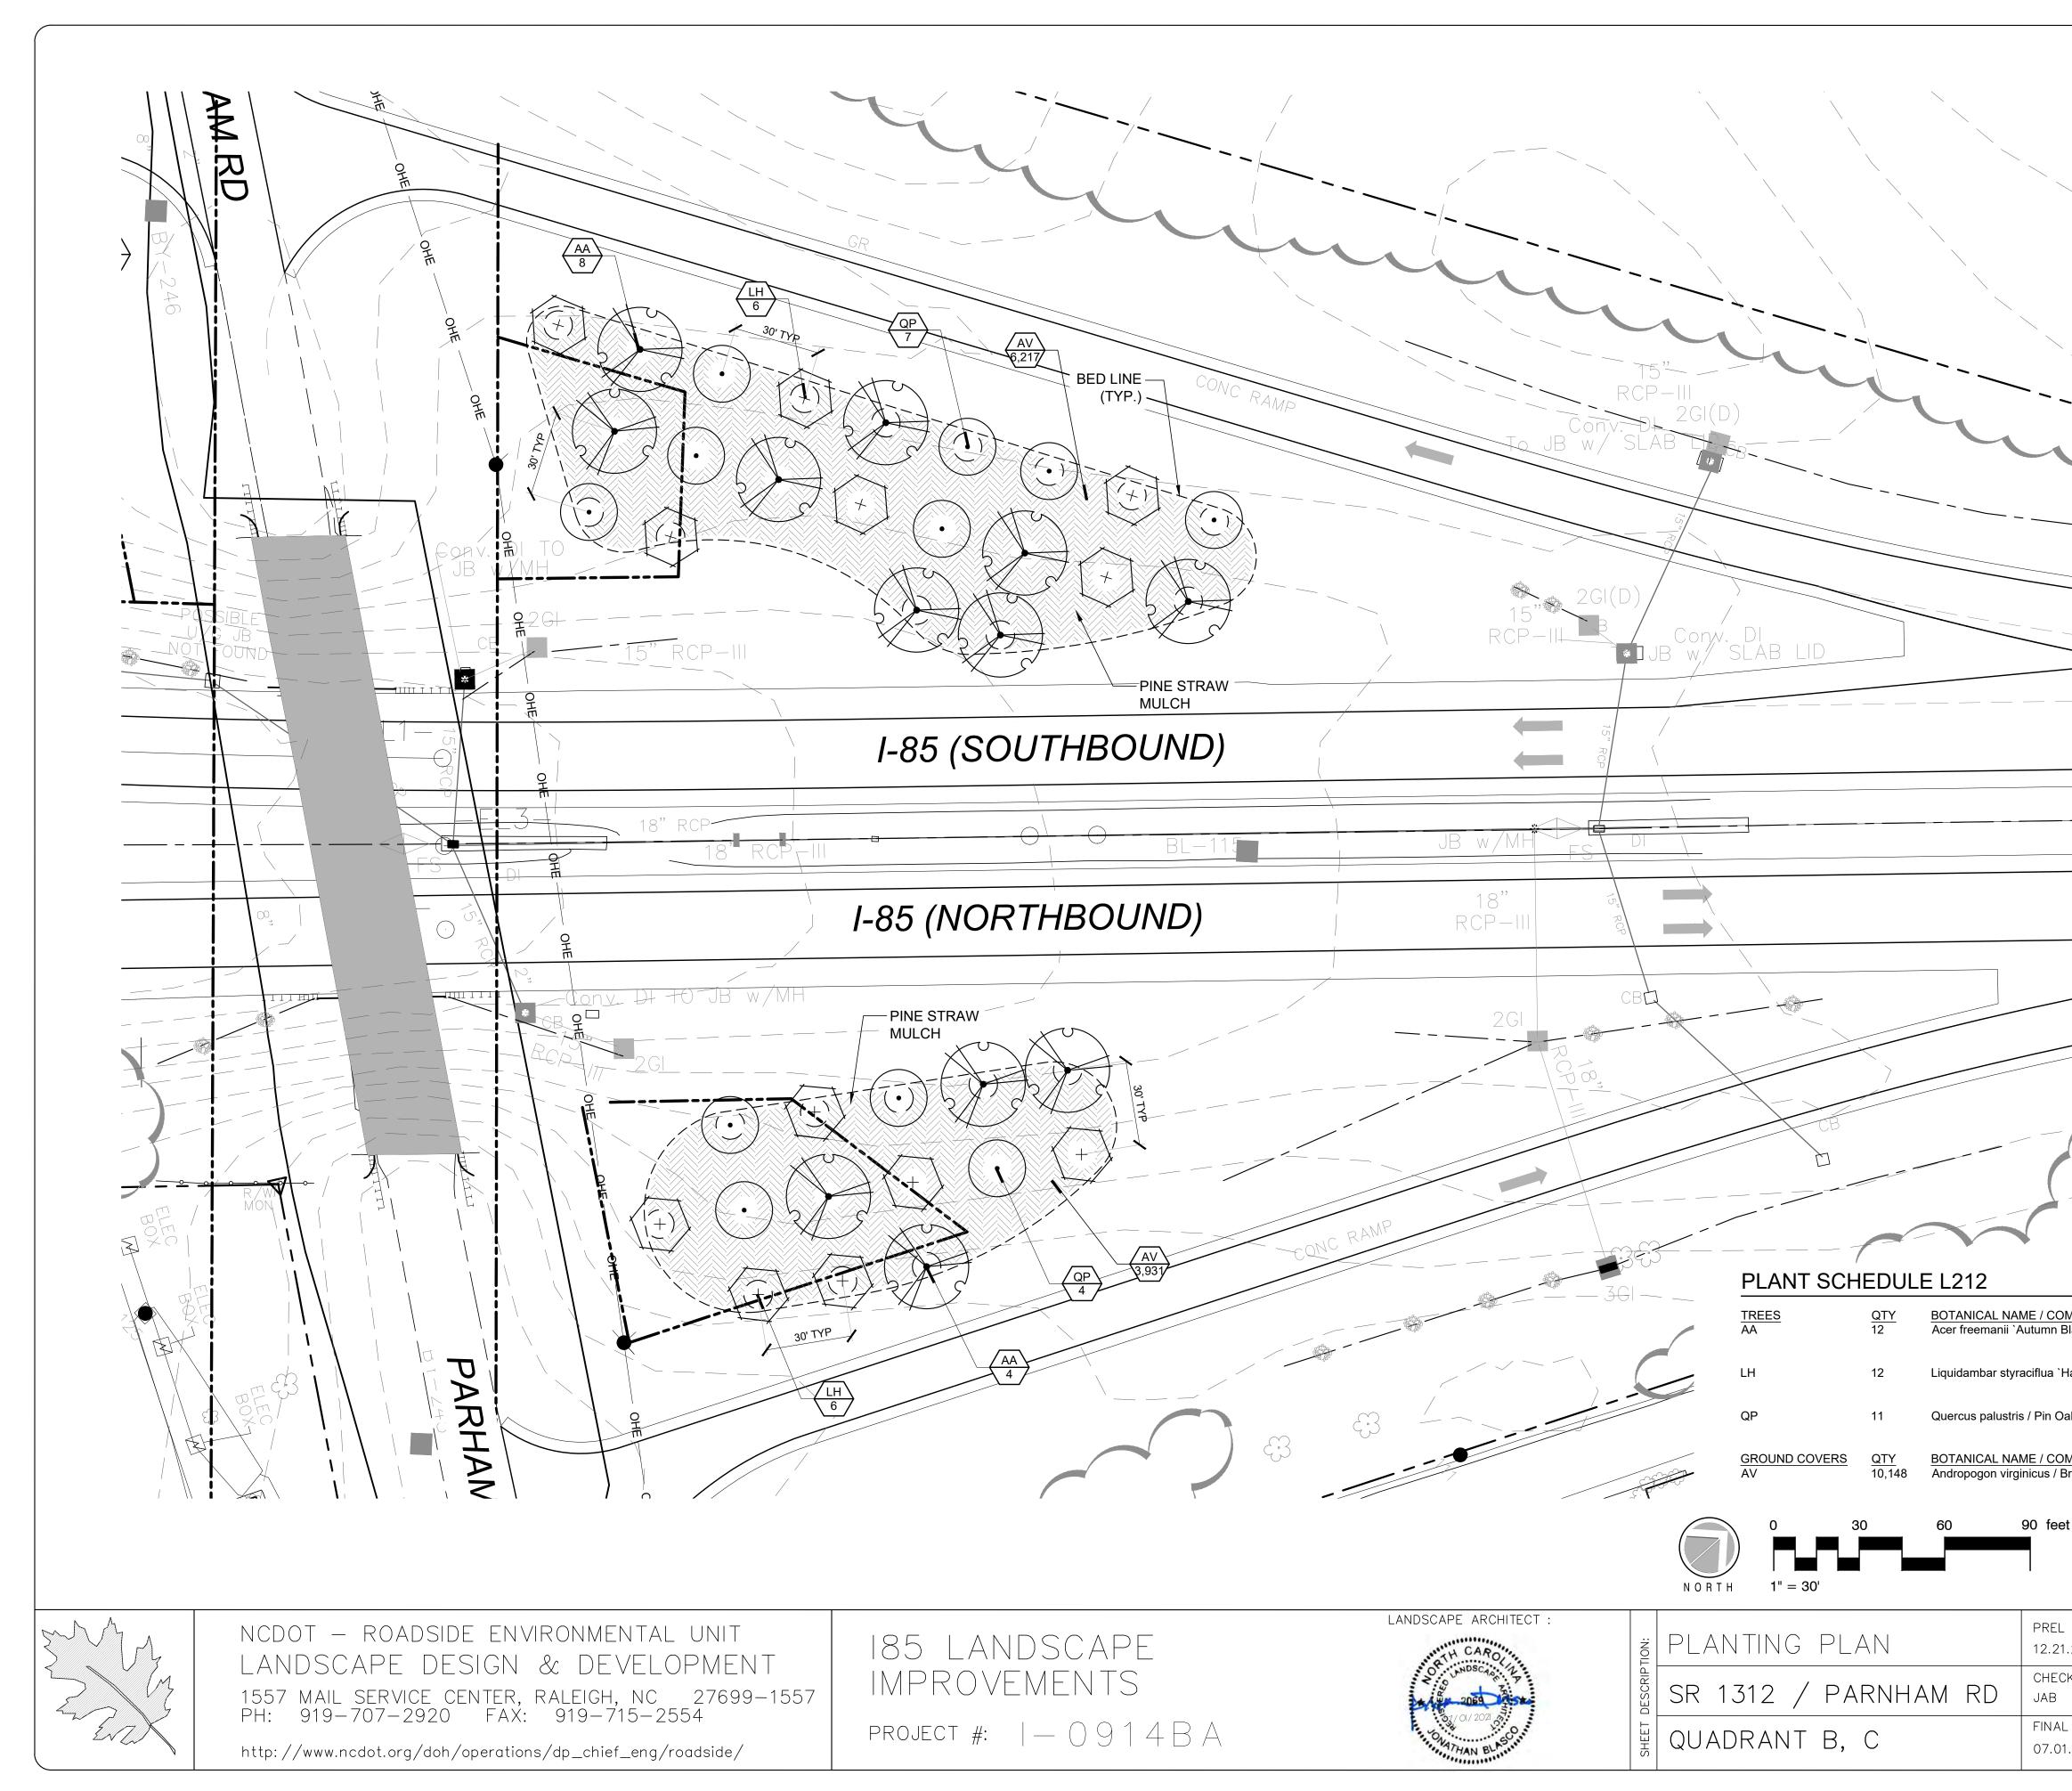

| Y        | BOTANICAL / COMMON NAME<br>Acer freemanii `Autumn Blaze` / Autumn Blaze Maple    | CONT<br>B & B  | <u>CAL</u><br>2"Cal      | HEIGHT<br>10` min. | QTY       | UNIT | SPEC<br>SECTION | ITEM                                                        |
|----------|----------------------------------------------------------------------------------|----------------|--------------------------|--------------------|-----------|------|-----------------|-------------------------------------------------------------|
|          |                                                                                  |                |                          |                    | Demolitio |      |                 |                                                             |
|          | Amelanchier x grandiflora `Autumn Brilliance` / `Autumn Brilliance` Serviceberry | 25 gal         | 2"Cal                    | 8` min.            | 13        | EA   | SP              | Select Tree Removal                                         |
|          | Cercis canadensis / Eastern Redbud                                               | 25 gal         | 2"Cal                    | 8` min.            | 14.5      | AC   | SP              | Selective undergrowth remova                                |
| 5        | Cercis canadensis `Forest Pansy` TM / Forest Pansy Redbud                        | 25 gal         | 2"Cal                    | 8` min.            | 0.3       | AC   | SP              | Clearing and grubbing (Remov vegetation)                    |
|          | Juniperus virginiana / Eastern Red Cedar                                         | B & B          |                          | 6` Min             | 70,258    | SY   | SP              | Post-emergent herbicide treatmost vegetation in plant beds) |
|          | Liquidambar styraciflua `Happdell` / Happidaze Sweet Gum                         | B & B          | 2"Cal                    | 10` min.           | 0.5       | AC   | 1660            | Seeding and Mulching (erosion                               |
|          |                                                                                  |                |                          |                    | 602       | LF   | SP              | Fence Removal                                               |
|          | Pinus palustris / Longleaf Pine                                                  | B & B          | 3"Cal                    |                    | 575       | LF   | 1605            | Temporary Silt Fence - Coir Lo                              |
|          | Quercus falcata pagodifolia / Cherrybark Oak                                     | B & B          | 4"Cal                    |                    |           |      |                 |                                                             |
|          | Quercus palustris / Pin Oak                                                      | B & B          | 2"Cal                    | 10` min.           |           |      |                 |                                                             |
|          |                                                                                  |                |                          |                    | New Wor   | ĸ    |                 |                                                             |
| Y        | BOTANICAL / COMMON NAME                                                          | CONT<br>5 col  | <u>HEIGHT</u><br>24" Min |                    | 12        | EA   | SP              | Monthly Establishment (tree be                              |
|          | Aronia arbutifolia / Red Chokeberry<br>Ilex vomitoria / Yaupon Holly             | 5 gal<br>5 gal | 24 Min<br>24" Min        |                    | 551.25    | CY   | 1670            | Double Shredded Hardwood M<br>year establishment            |
|          |                                                                                  | J yai          | 24 IVIIII                |                    | 233,964   | SF   | 1670            | Pine Straw Mulch for planting -                             |
|          | Ilex vomitoria `Nana` / Dwarf Yaupon                                             | 3 gal          | 18" Min                  |                    | 233       | M/G  | 1670            | Watering (Initial planting and 1                            |
|          | Myrica cerifera / Wax Myrtle                                                     | B & B          | 42" Min                  |                    | 18,572    | SY   | 1670            | Pre-emergent herbicide treatm plant beds)                   |
| <u>Y</u> | BOTANICAL / COMMON NAME                                                          | CONT           |                          |                    | 6.25      | AC   | SP              | , ,                                                         |
| 9        | Andropogon ternarius / Split Beard Bluestem                                      | 1 gal.         |                          |                    |           |      |                 | First Year Spring Seeding                                   |
| ,008     | Andropogon virginicus / Broomsedge Bluestem                                      | 4" plug        |                          |                    | 6.25      | AC   | SP              | First Year Fall Treatment                                   |
| ,000     | Andropogon virginicus / broomseuge bluestem                                      | 4 plug         |                          |                    | 1         | LS   | SP              | Entry Sign                                                  |
|          |                                                                                  |                |                          |                    |           |      |                 |                                                             |